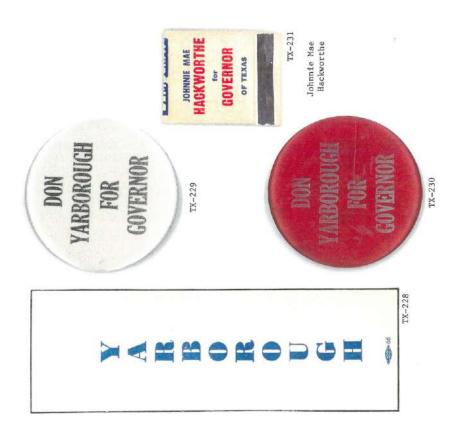

#### JOHN 8. KENNEDY arboroug FOR GOVERNOR DON YARBOROUGH

★ The ONLY JFK-New Frontier Democrat in the race. The other candidate has turned his back on the New Frontier. \* The ONLY candidate who will face the issues in public debate.

\* The ONLY candidate pledged to work to repeal the sales tax.

\* The ONLY candidate to represent all the people and who will not be controlled by lobbyists and Eastern monopolies,

YARBOROUGH ELECT ZOO

Let's Get Texas Moving Again-on the New Frontier!

TX-225

# DON YARBOROL

DIGNIDAD! JUSTICIA! IGUALDAD! PARA TODOS LOS TEJANOS POR GOBERNADOR

Solo DON YARBOROUGH de sodos DON YARBOROUGH nos respuidé per LA DIGNIDAD, LA JUSTICIA Y movimiento do LA MUELGAI DON YARBOROUGH se presento cuando los candidates para gebernador Texas reconeció y entendió tados los otros no se atrevier LA IGUALDAD.