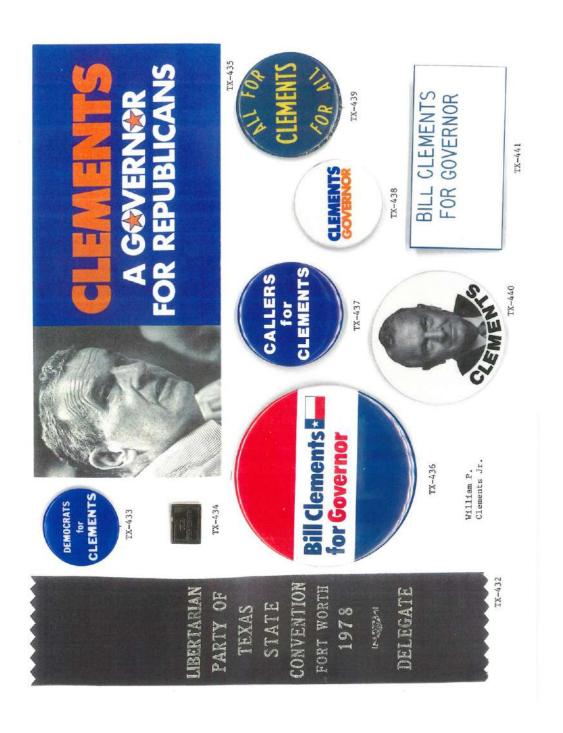

Not until the 1978 election of Bill Clements, a Republican, was the Republican Party able to recapture the state house. With only a slight majority, 16,909 out of 2,369,699 votes cast, the party finally established itself as a viable political contender. It went on to capture the governorship eight out of the next ten elections ending with the 2018 race.

# Bill Clements For Governor

"For the Future of Texas"

TX-484

Kent Hance

TX-494

TX-493

TX-495

and challenge for Texas.
This is a time for men and women of experience, leaders with a record of achievement, to step forward. This is the time for a Governor with a New Vision for Texas. I am that leader, 29