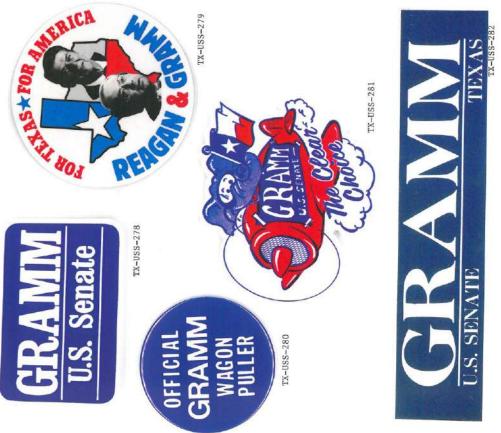

VOTE IN THE DEMOCRATIC PRIMARY SATURDAY, MAY 6 HELP BRING A NEW DAY TO TEXAS

BEN BARNES FOR GOVERNOR STATE HEADQUARTERS 302 W. 15th / Austin, Texas 78701 / (512) 474-2481 FOR GOVERNOR

Ben Barnes

TX-283

TX-282 TX-279 TX-278 FOR PROGRESS BEN BARNES TX-281 TX-277 TX-276 eggers