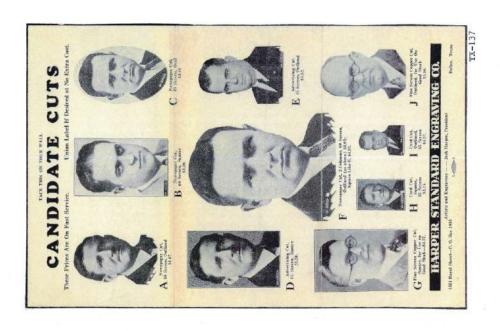

FOR INTENSIVE SOIL CONSERVATION PROGRAM

drings o. Thompson

TX-107

2 0 1 Dallas . ALL DAN Watch for local or nouncoments, or co Thempson's Headque SATURDAY, JULY 13

Dallas, Texas Harper Standard Engraving, CO. political campaign marketing brochure. Candidates shown left to right; W. Lee O'Daniel, Beauford Jester, Coke R. Stevenson & Ernest O. Thompson.