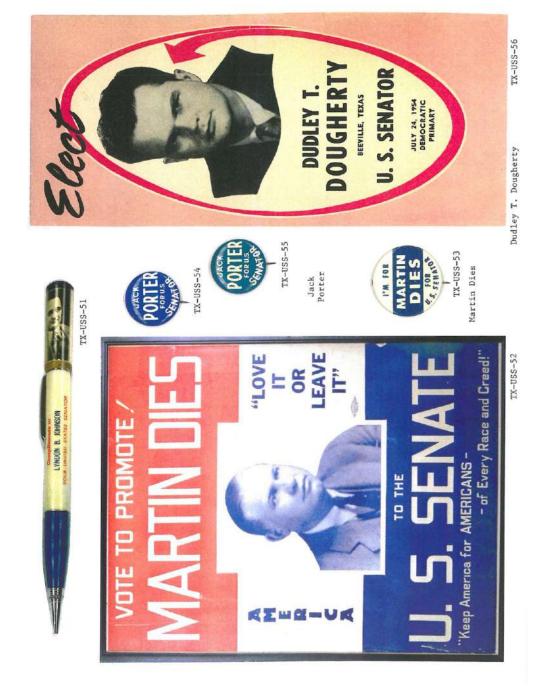

Lyndon B. Johnson U.S. SENATOR

A Leader to Lead The Nation

TX-USS-58

James V. Allred

Native Tean Harris County's Own Candidate For

JAMES V. (for Victory) ALLRED

Elect James V.

THE U. S. SENATE

# US-USS-59

E. W. Napier

FOR

TX-USS-62

James P. Hart TX-USS-61

PRICE DANIEL OF LIBERTY COUNTY

Price Daniel

My friend, Price Daniel, is a candidate for U. S. Senate. He has fought for Texas as our Attorney General. He will keep on fighting for Texas and for clean government in Washington. I know him to be a fine man

personally, able, sincere, and honest. Let's help make him our next U. S. Senator,

THE TEXAS CANDIDATE

Attorney General of Texas, 1946 952; crime-buster and leader of flesh for U. S. Senator

TX-USS-63

UNITED STATES SENATOR HE HAS EARNED A SECOND TERM

TX-152

levied per voter. This was repealed Poll tax buttons from the period. To vote a \$1.50 to \$1.75 tax was

TX-153

on the federal level in 1964 and

on the state level in 1966.

Sumpter W. Stockton

In 1952 the people of Texas told Allan Shivers to get the tidelands back for the school children of Texas.

He got them.

Allan Shivers is "tops" with most Texans because he always puts Texas first. I am going to vote for him in the Democratic Primary July 24th. I hope you will support him too.

Sincerely,

TX-154

Allan Shivers

X-159