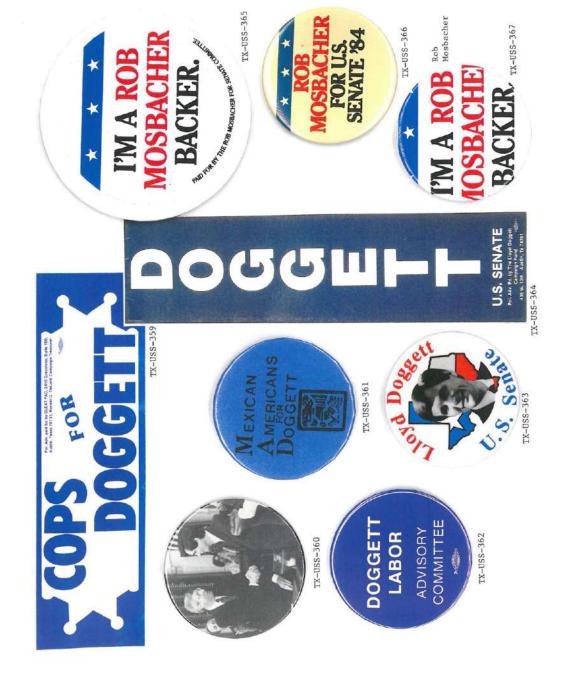

YARBOROUGH

TX-USS-69

TRAVIS COUNTY HEADQUARTERS . 835 WEST 12TH STREET . AUSTIN, TEXAS . GF 8-3866

ARS, TOM BLACK TOM DAVIS A.C., \*RISH\* MATTHEWS Computin Co-Managers

October 20, 1964

MRS, JEAN LEE Organizational Chalman

## **Northeast Texas**

Our U. S. SENATOR from TEXAS VOTE JULY 26th. STREET VOTE DEMOCRATICE

TX-USS-72

TX-USS-71

TX-USS-82

PRESIDENT LYNDON B. JOHNSON

TX-USS-97-1

BLAKLEY SENATOR

Barbara Jordan U.S. Congress

TUESDAY, NOVEMBER 5 THE SENSIBLE CHOICE NOW MORE THAN EVER!

TX-USS-239

RE-ELECT

TUESDAY, NOVEMBER 2 She needs your vote to keep working for you in Washington!

Barefoot Sanders