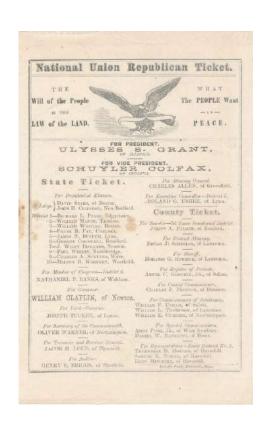

Rutherford B. Hayes & William A. Wheeler 1876 President & VP Mass. paper ballot -Republican Party

Ulysses S. Grant & Schuler Colfax 1868 President & VP Mass. paper ballot – Republican Party

For the period from 1840 till 1895 one of the most popular forms of campaign items was the political ribbon. The early ribbons were produced for presidential campaigns but beginning around 1860 these ribbons could also include candidates running for governor on the same ribbon that promoted the presidential and vice presidential nominees of a given party. Ribbons also began appearing promoting only the gubernatorial candidate and in some instances the lieutenant governor. These early textiles could be very plain or in many instances include images of the candidate along with patriotic symbols of the country, political party and various other graphics from their state or region.