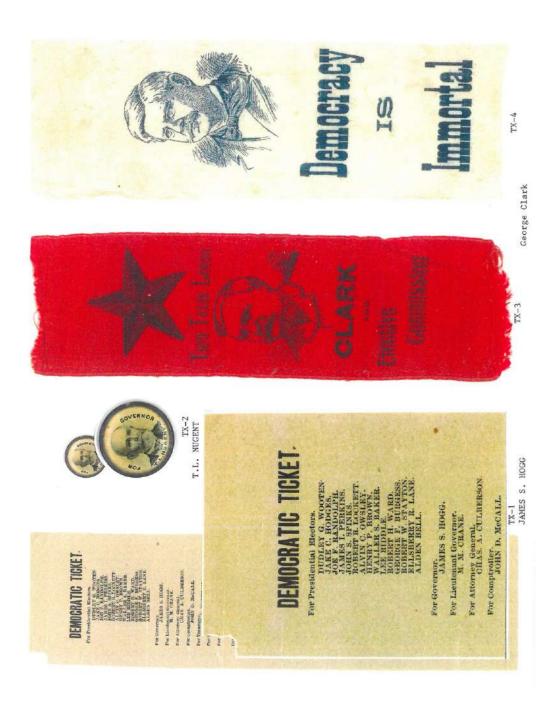

Campaign items in the state's gubernatorial elections have been a staple since the beginning of the 20th Century. Although as early as 1892 items were produced to promote the candidacy of the three contenders vying for the governorship. The James S. Hogg campaign produced a paper ballot promoting himself as well as the other Democratic nominees for office shown in item TX-1. Two campaign ribbons were produced by George Clark using the issue of an "elected railroad commission" as opposed to the current "appointed commission" to promote his candidacy. See items TX-3 and TX-4. The third item from this campaign, number TX-2, is an extremely rare ferrotype. Ferrotypes, due to the cost to produce, are almost never used in political campaigns other than presidential. T.L. Nugent ran on the third party Prohibition ticket and lost receiving 108,483 votes out of 435,467 cast.