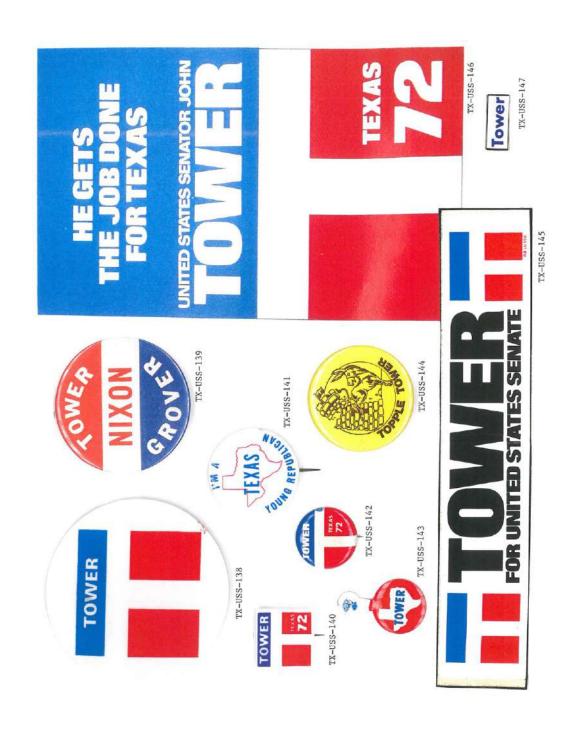

TX-USS-263

TX-USS-265

Phil Gramm for Congress

TX-USS-264

TX-USS-262

TX-USS-267

Phil Gramm

the same message we sent Bill

"Do more in '84," we plan to send

TX-USS-274

TX-USS-272

the same message we sent

TX-USS-275

"I am the conservative in the race, and I expect by the Win." That sums up the aggressive affitude of Hugh Sweeney. As a former fouring tennis player who played at Vimbledon and Forest Hills, he knows the meaning of the word "competitor." Mr. Sweeney is an independent businessman in renal selated activities. He is a bachelor, 6' 6' tall and 4', He has successfully directed 5 major international tennis tournaments including the 1976 Virgina Slims of Houston.

Hugh Sweeney

TX-USS-296

TX-USS-293 Senator TX-USS-295 TX-USS-294 TX-USS-292 for SENATOR

July 4, 1977 To the second part for in-TX-USS-298 -KRUEGER

An Independent Democraf These are hard times for the American people because Washington has played politics with the needs of the American people. The citizens of the 21st district need a Congressman who will represent your needs and not those of a small "political".