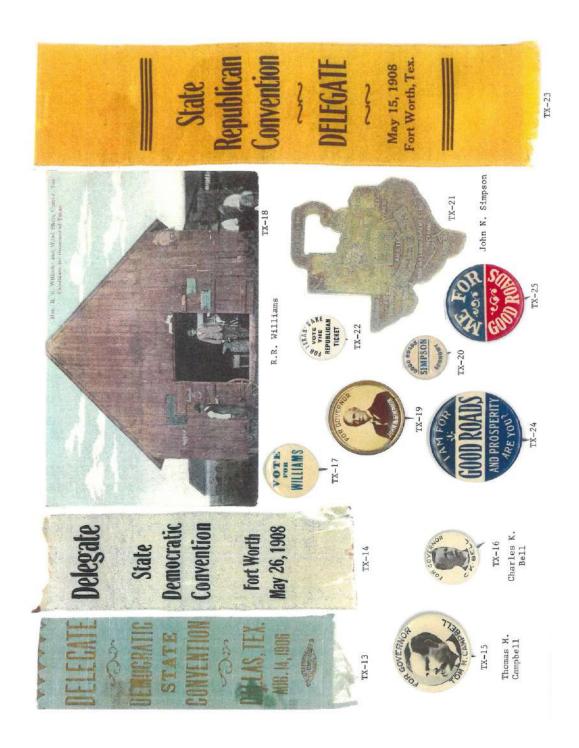

Campaign items in the state's gubernatorial elections have been a staple since the beginning of the 20th Century. Although as early as 1892 items were produced to promote the candidacy of the three contenders vying for the governorship. The James S. Hogg campaign produced a paper ballot promoting himself as well as the other Democratic nominees for office shown in item TX-1. Two campaign ribbons were produced by George Clark using the issue of an "elected railroad commission" as opposed to the current "appointed commission" to promote his candidacy. See items TX-3 and TX-4. The third item from this campaign, number TX-2, is an extremely rare ferrotype. Ferrotypes, due to the cost to produce, are almost never used in political campaigns other than presidential. T.L. Nugent ran on the third party Prohibition ticket and lost receiving 108,483 votes out of 435,467 cast.

With the introduction of the celluloid button in 1895, Texas gubernatorial campaigns started using them in the 1906 Democratic primary. Thomas M. Campbell, O.B. Colquitt and Charles K. Bell all used this new form of campaign promotion. Some 100 plus years later the celluloid button is still in use.