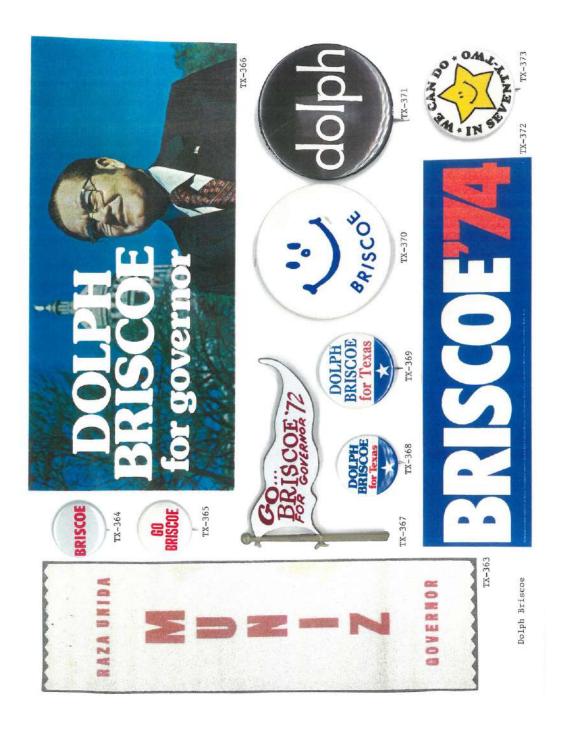

FARENTHOLD FARENTHOLD FOR GOVERNOR

LEE SALDIVAR for Justice of the Peace, Precinct 1, Place 2 FRANK DELGADO for County Comm Precinct 4 TX-348

TX-349

Ramsey Muñiz is clear on the issues:

- · Replace the sales-tax with a tax on corporation profits.
- Guarantee a quality education for all, with state financing of schools.
   Control public utilities and the rates they
- Limit campaign spending—politics should be controlled by people, not by money.
   Shift the tax burden to those who can pay them. charge.

IX-352

TX-351

TX-350

GOVERNOR

Ramsey Muñiz speaks for the average tax-payer and consumer because he is one. He will make a great governor.

RAMSEYMUÑIZ This November 5th, remember:

FOR GOVERNOR!

C. FOL. 10V. SUMIZERAMBER, C. B. LOPERA CHARBERS, PROPERTY PROPERTY PROPERTY PROPERTY (NEW YEAR)

TX-354

TX-353