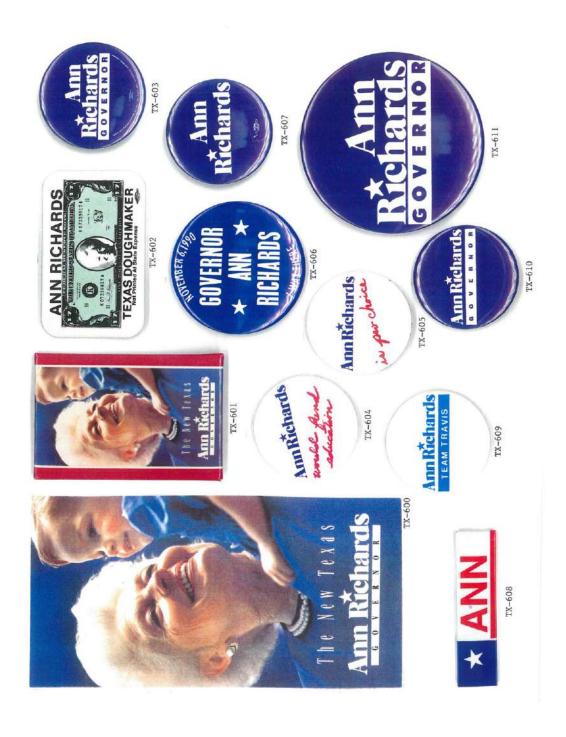

#### Richards らひたりのれて立氏 TX-621 TX-614 TX-613 TX-618 Barbara Jordan and Gov. Doug Wilder (Va.) Martin Luther King, Jr. Community Center Gymnasium Food, Refreshments and Entertainment Sanday, November 4, 1990 - 2:00 p.m. Call 372-4ANN or 827-6060 for Information Governor's Rally TX-612 TX-619 2922 MLK Jr Blwd, Dallas GOVERNOR TX-617