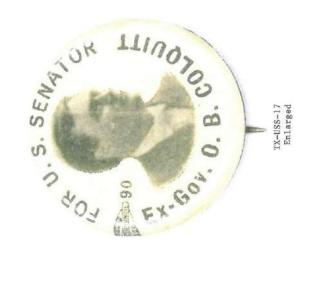

# ADVOCATE OF BOOZE – BENEFICIARY OF GRAFT – IMPEACHED FOR CRIME

TRADUCER OF DEMOCRACY - REPUDIATED BY PEOPLE - BARRED FROM OFFICE "THE MOST DISCRACEFUL EPISODE IN "THE MOST DISCRACEFUL EPISODE IN

O.B. Colquitt

TX-USS-17

S.P. Brooks TX-USS-18

TX-USS-16

James E. Ferguson

TOM CONNALLY

Earl B. Mayfield

TX-USS-23