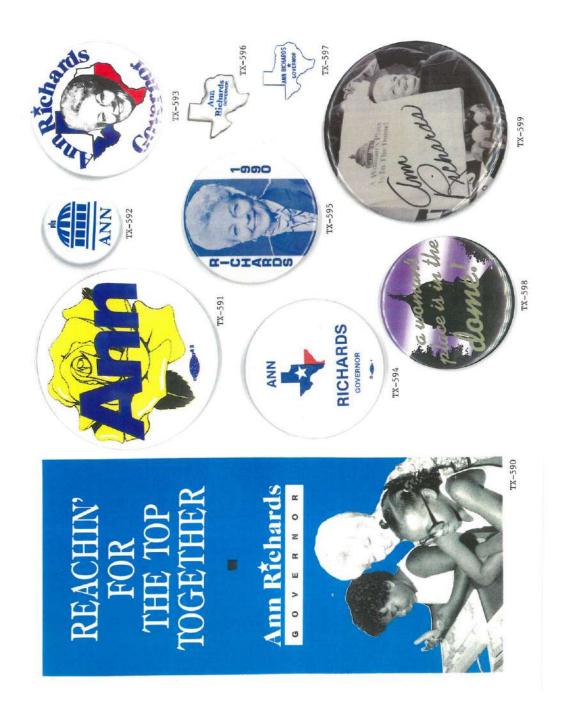

#### Richards らひたりのれて立氏 TX-621 TX-614 TX-613 TX-618 Barbara Jordan and Gov. Doug Wilder (Va.) Martin Luther King, Jr. Community Center Gymnasium Food, Refreshments and Entertainment Sanday, November 4, 1990 - 2:00 p.m. Call 372-4ANN or 827-6060 for Information Governor's Rally TX-612 TX-619 2922 MLK Jr Blwd, Dallas GOVERNOR TX-617