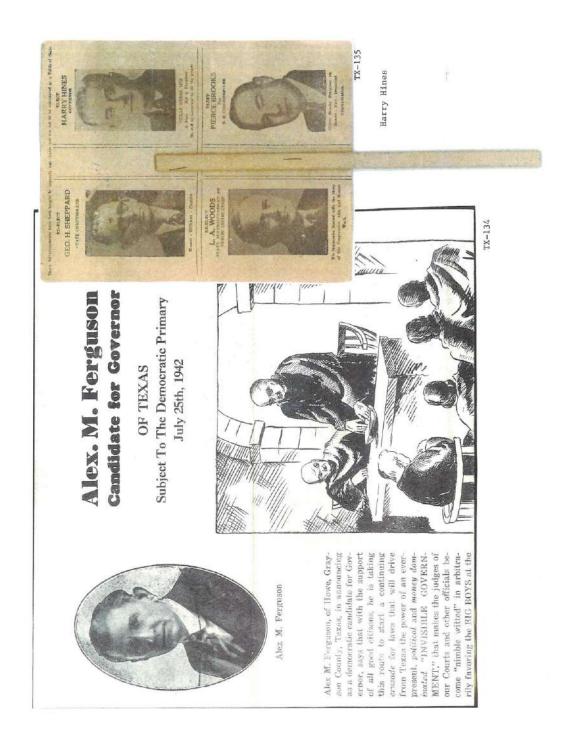

FOR INTENSIVE SOIL CONSERVATION PROGRAM

drings o. Thompson

TX-107

2 0 1 Dallas . ALL DAN Watch for local or nouncoments, or co Thempson's Headque SATURDAY, JULY 13

Dallas, Texas Harper Standard Engraving, CO. political campaign marketing brochure. Candidates shown left to right; W. Lee O'Daniel, Beauford Jester, Coke R. Stevenson & Ernest O. Thompson.