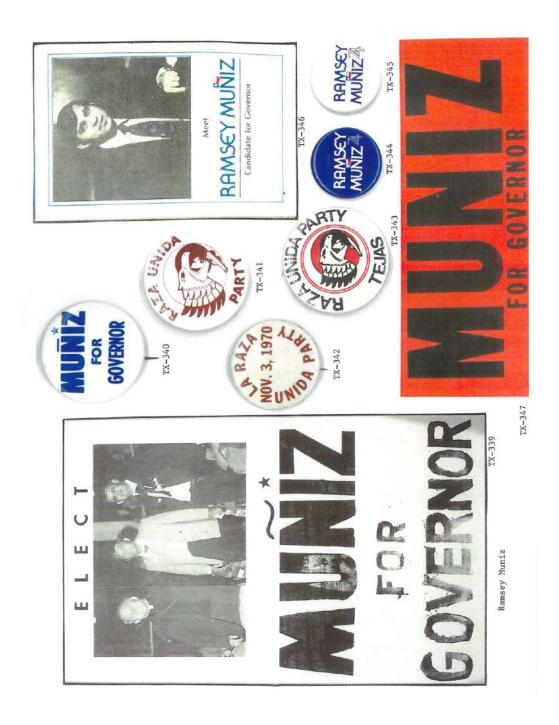

FARENTHOLD FARENTHOLD FOR GOVERNOR

LEE SALDIVAR for Justice of the Peace, Precinct 1, Place 2 FRANK DELGADO for County Comm Precinct 4 TX-348

TX-349

Ramsey Muñiz is clear on the issues:

- · Replace the sales-tax with a tax on corporation profits.
- Guarantee a quality education for all, with state financing of schools.
   Control public utilities and the rates they
- Limit campaign spending—politics should be controlled by people, not by money.
   Shift the tax burden to those who can pay them. charge.

IX-352

TX-351

TX-350

GOVERNOR

Ramsey Muñiz speaks for the average tax-payer and consumer because he is one. He will make a great governor.

RAMSEYMUÑIZ This November 5th, remember:

FOR GOVERNOR!

C. FOL. 10V. SUMIZERAMBER, C. B. LOPERA CHARBERS, PROPERTY PROPERTY PROPERTY PROPERTY (NEW YEAR)