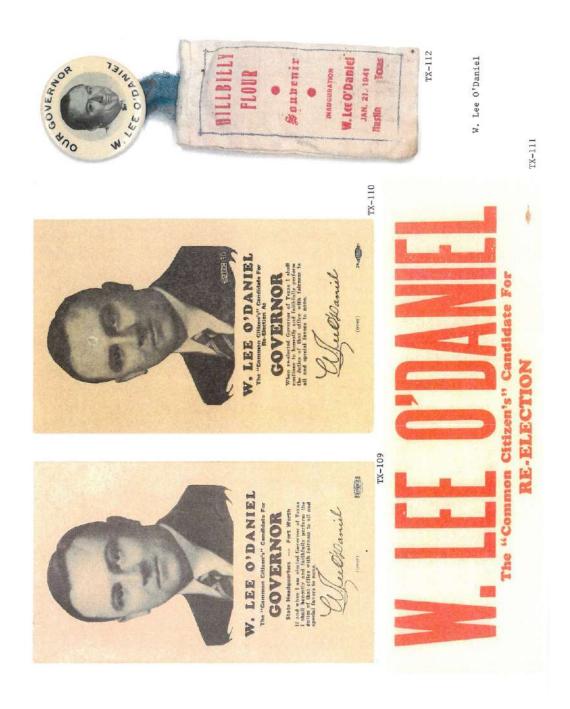

FOR INTENSIVE SOIL CONSERVATION PROGRAM

drings o. Thompson

TX-107

2 0 1 Dallas . ALL DAN Watch for local or nouncoments, or co Thempson's Headque SATURDAY, JULY 13

Dallas, Texas Harper Standard Engraving, CO. political campaign marketing brochure. Candidates shown left to right; W. Lee O'Daniel, Beauford Jester, Coke R. Stevenson & Ernest O. Thompson.