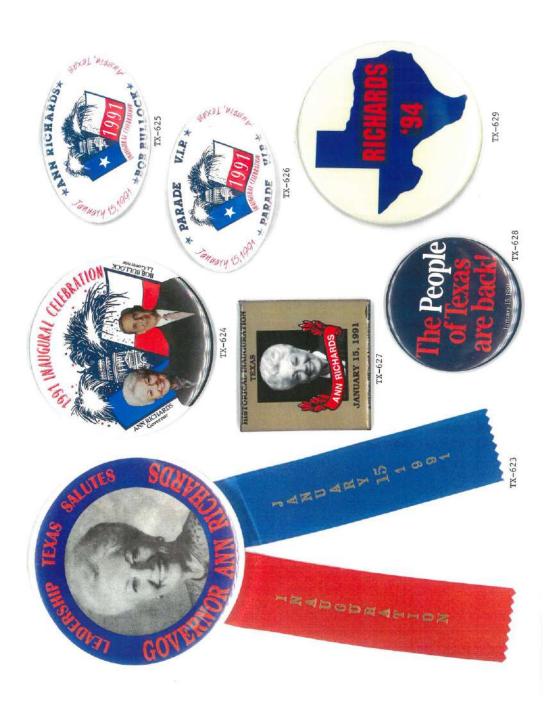

#### Richards らひたりのれて立氏 TX-621 TX-614 TX-613 TX-618 Barbara Jordan and Gov. Doug Wilder (Va.) Martin Luther King, Jr. Community Center Gymnasium Food, Refreshments and Entertainment Sanday, November 4, 1990 - 2:00 p.m. Call 372-4ANN or 827-6060 for Information Governor's Rally TX-612 TX-619 2922 MLK Jr Blwd, Dallas GOVERNOR TX-617