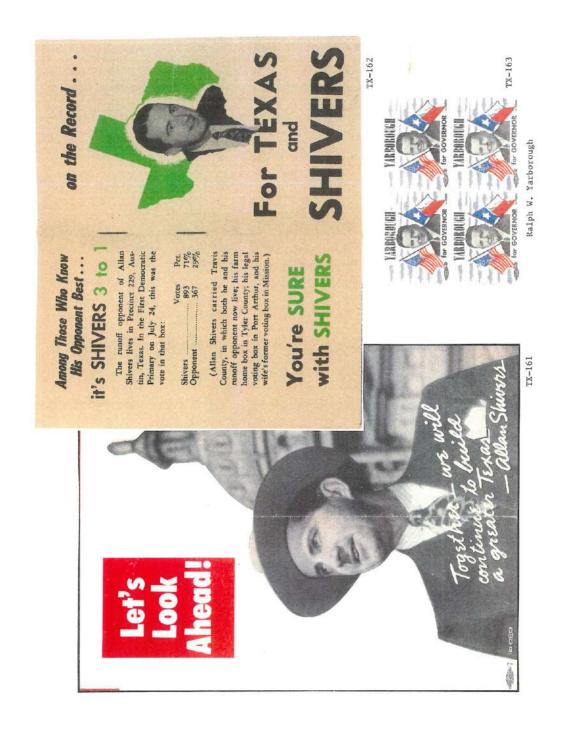

The Democratic Party became so dominate that in the 1952 race for governor, Allan Shivers a Democrat, ran in the November general election as the Democrat and Republican candidate.

For the most part the Republican Party did not participate in many gubernatorial primaries until 1962. With the 1961 special election of John Tower, a Republican, to the US Senate to fill the vacant seat of Lyndon Johnson when he became Vice President, the Republican Party became energized.

TX-152

levied per voter. This was repealed Poll tax buttons from the period. To vote a \$1.50 to \$1.75 tax was

TX-153

on the federal level in 1964 and

on the state level in 1966.

Sumpter W. Stockton

In 1952 the people of Texas told Allan Shivers to get the tidelands back for the school children of Texas.

He got them.

Allan Shivers is "tops" with most Texans because he always puts Texas first. I am going to vote for him in the Democratic Primary July 24th. I hope you will support him too.

Sincerely,

TX-154

Allan Shivers

X-159