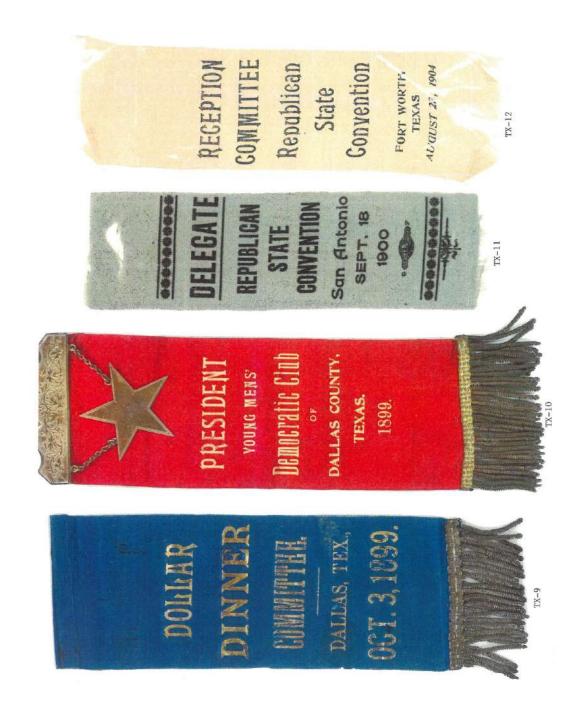

Rutherford B. Hayes & William A. Wheeler 1876 President & VP Mass. paper ballot -Republican Party

Ulysses S. Grant & Schuler Colfax 1868 President & VP Mass. paper ballot – Republican Party

For the period from 1840 till 1895 one of the most popular forms of campaign items was the political ribbon. The early ribbons were produced for presidential campaigns but beginning around 1860 these ribbons could also include candidates running for governor on the same ribbon that promoted the presidential and vice presidential nominees of a given party. Ribbons also began appearing promoting only the gubernatorial candidate and in some instances the lieutenant governor. These early textiles could be very plain or in many instances include images of the candidate along with patriotic symbols of the country, political party and various other graphics from their state or region.

The first ribbons were almost all silk and printed in black and white. As time went on color was introduced in not only the wording and graphics but the ribbons themselves were produced in a variety of colors. Again with the advent of the campaign button in 1895 ribbons began seeing their decline. By the 1920's very few campaign ribbons were being produced.

Campaign items in the state's gubernatorial elections have been a staple since the beginning of the 20th Century. Although as early as 1892 items were produced to promote the candidacy of the three contenders vying for the governorship. The James S. Hogg campaign produced a paper ballot promoting himself as well as the other Democratic nominees for office shown in item TX-1. Two campaign ribbons were produced by George Clark using the issue of an "elected railroad commission" as opposed to the current "appointed commission" to promote his candidacy. See items TX-3 and TX-4. The third item from this campaign, number TX-2, is an extremely rare ferrotype. Ferrotypes, due to the cost to produce, are almost never used in political campaigns other than presidential. T.L. Nugent ran on the third party Prohibition ticket and lost receiving 108,483 votes out of 435,467 cast.

With the introduction of the celluloid button in 1895, Texas gubernatorial campaigns started using them in the 1906 Democratic primary. Thomas M. Campbell, O.B. Colquitt and Charles K. Bell all used this new form of campaign promotion. Some 100 plus years later the celluloid button is still in use.