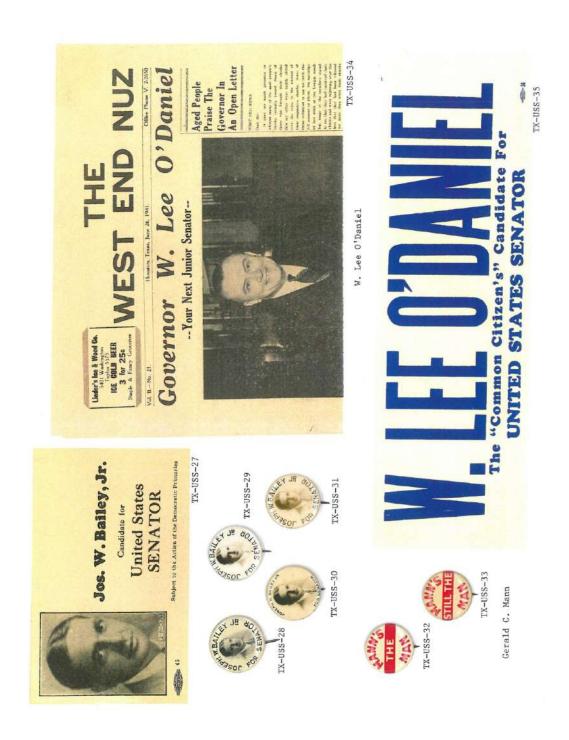

TX-USS-26 Joseph W. Bailey Jr.

TX-USS-25

### Indiscriminate use and abuse of injunction powers in labor disputes. Alvin Owsley ιć

For U. S. SENATOR

TX-USS-42