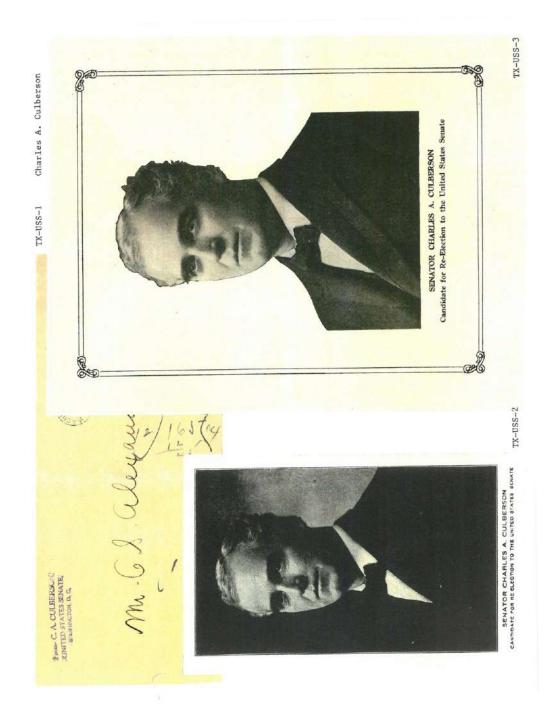

### TEXAS US SENATE POLITICAL CAMPAIGN ITEMS

The images in this reference are chronological by campaign date beginning with the Charles A. Culberson campaign of 1916 through the Michael Fjetland campaign of 2014. All items are numbered and shown with their descriptions in the alphabetical index at the end of this section. The index reflects the candidates' last name, first name, party affiliation, year of election as well as the election result. W= won, GE= ran in general election, P= ran in the primary, H= hopeful, NBP= non-binding primary and LE= legislative election.

United State Senators prior to the 17th Amendment to the constitution of 1912 were elected by state legislators. In most states it took passage by both the House and Senate to elect a U.S. Senator. The 17th Amendment was ratified in 1913 and changed this method to provide for popular elections by the people. Thus U.S. Senators would be elected in the same manner as the U.S. Congress has been since 1789.

Prior to the passage of the 17th Amendment Texas conducted three, 1906, 1910, and 1912, U.S. Senate non-binding primaries. These primaries as stated were non-binding but did give the people a chance to voice their opinion as to whom they preferred for a U.S. Senator. Several of the items shown prior to TX-USS-13 are from these early primaries.

Texas first U.S. Senate campaign by popular election was in 1916. Four candidates, Republican Alex W. Atcheson, Democrat Charles A. Culberson, Prohibition candidate E.H. Conibear and Socialist T.A. Hickey competed with Culberson winning the first popular election.