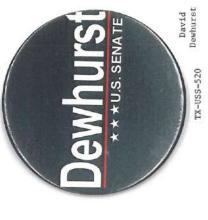

Sencior

a U.S.

deserve

Texans

3 4 6 1

TX-USS-521 Reid Reasor

REPUBLICAN For US SENATE

Maxey Scherr