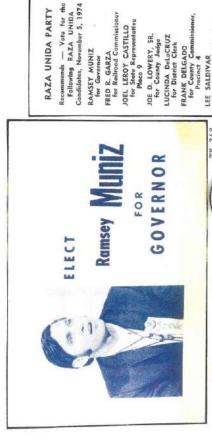

FARENTHOLD FARENTHOLD FOR GOVERNOR

LEE SALDIVAR for Justice of the Peace, Precinct 1, Place 2 FRANK DELGADO for County Comm Precinct 4 TX-348

TX-349

Ramsey Muñiz is clear on the issues:

- · Replace the sales-tax with a tax on corporation profits.
- Guarantee a quality education for all, with state financing of schools.
   Control public utilities and the rates they
- Limit campaign spending—politics should be controlled by people, not by money.
   Shift the tax burden to those who can pay them. charge.

IX-352

TX-351

TX-350

GOVERNOR

Ramsey Muñiz speaks for the average tax-payer and consumer because he is one. He will make a great governor.

RAMSEYMUÑIZ This November 5th, remember:

FOR GOVERNOR!

C. FOL. 10V. SUMIZERAMBER, C. B. LOPERA CHARBERS, PROPERTY PROPERTY PROPERTY PROPERTY (NEW YEAR)

TX-354

TX-353