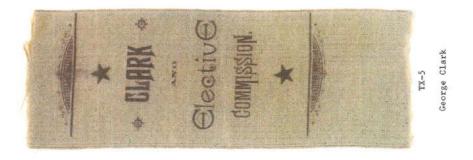

Campaign items in the state's gubernatorial elections have been a staple since the beginning of the 20th Century. Although as early as 1892 items were produced to promote the candidacy of the three contenders vying for the governorship. The James S. Hogg campaign produced a paper ballot promoting himself as well as the other Democratic nominees for office shown in item TX-1. Two campaign ribbons were produced by George Clark using the issue of an "elected railroad commission" as opposed to the current "appointed commission" to promote his candidacy. See items TX-3 and TX-4. The third item from this campaign, number TX-2, is an extremely rare ferrotype. Ferrotypes, due to the cost to produce, are almost never used in political campaigns other than presidential. T.L. Nugent ran on the third party Prohibition ticket and lost receiving 108,483 votes out of 435,467 cast.