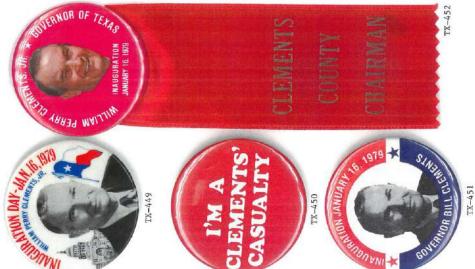

Not until the 1978 election of Bill Clements, a Republican, was the Republican Party able to recapture the state house. With only a slight majority, 16,909 out of 2,369,699 votes cast, the party finally established itself as a viable political contender. It went on to capture the governorship eight out of the next ten elections ending with the 2018 race.