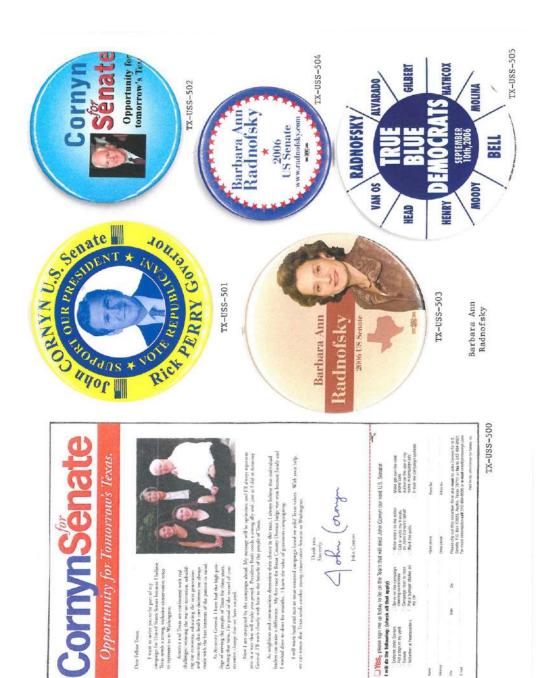

### TEXAS US SENATE POLITICAL CAMPAIGN ITEMS

The images in this reference are chronological by campaign date beginning with the Charles A. Culberson campaign of 1916 through the Michael Fjetland campaign of 2014. All items are numbered and shown with their descriptions in the alphabetical index at the end of this section. The index reflects the candidates' last name, first name, party affiliation, year of election as well as the election result. W= won, GE= ran in general election, P= ran in the primary, H= hopeful, NBP= non-binding primary and LE= legislative election.

Almost every type of campaign item is reflected in this reference. Ribbons, buttons - both celluloid and lithograph, postcards, cardboard handouts, flags, booklets, brochures, campaign letterhead letters and envelopes, window stickers, posters, scarfs, campaign newspapers, palm cards, keychains, ceramic pinbacks, mirrors, match books, bumper stickers, mechanical pencils, etc.