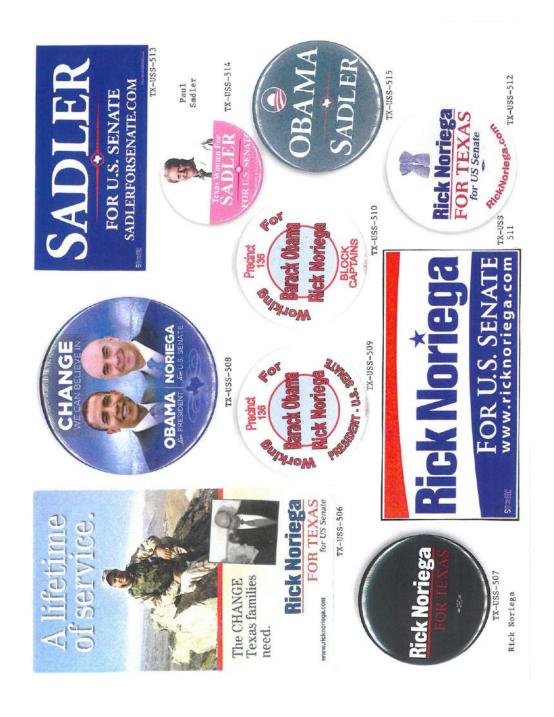

### TEXAS US SENATE POLITICAL CAMPAIGN ITEMS

The images in this reference are chronological by campaign date beginning with the Charles A. Culberson campaign of 1916 through the Michael Fjetland campaign of 2014. All items are numbered and shown with their descriptions in the alphabetical index at the end of this section. The index reflects the candidates' last name, first name, party affiliation, year of election as well as the election result. W= won, GE= ran in general election, P= ran in the primary, H= hopeful, NBP= non-binding primary and LE= legislative election.

Almost every type of campaign item is reflected in this reference. Ribbons, buttons - both celluloid and lithograph, postcards, cardboard handouts, flags, booklets, brochures, campaign letterhead letters and envelopes, window stickers, posters, scarfs, campaign newspapers, palm cards, keychains, ceramic pinbacks, mirrors, match books, bumper stickers, mechanical pencils, etc.