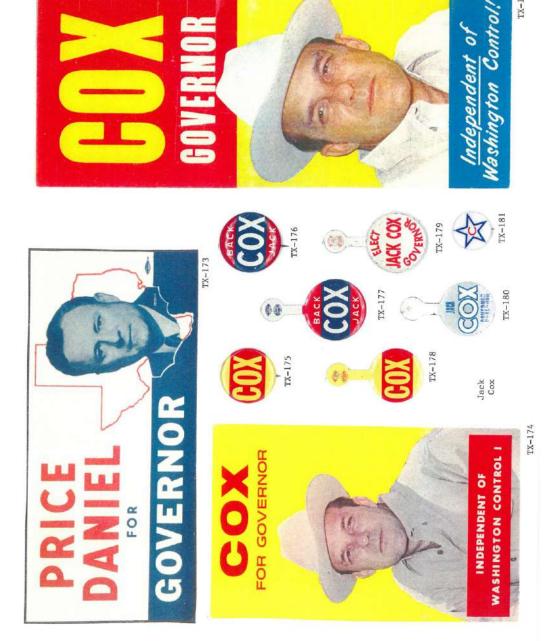

Campaign items in the state's gubernatorial elections have been a staple since the beginning of the 20th Century. Although as early as 1892 items were produced to promote the candidacy of the three contenders vying for the governorship. The James S. Hogg campaign produced a paper ballot promoting himself as well as the other Democratic nominees for office shown in item TX-1. Two campaign ribbons were produced by George Clark using the issue of an "elected railroad commission" as opposed to the current "appointed commission" to promote his candidacy. See items TX-3 and TX-4. The third item from this campaign, number TX-2, is an extremely rare ferrotype. Ferrotypes, due to the cost to produce, are almost never used in political campaigns other than presidential. T.L. Nugent ran on the third party Prohibition ticket and lost receiving 108,483 votes out of 435,467 cast.

With the introduction of the celluloid button in 1895, Texas gubernatorial campaigns started using them in the 1906 Democratic primary. Thomas M. Campbell, O.B. Colquitt and Charles K. Bell all used this new form of campaign promotion. Some 100 plus years later the celluloid button is still in use.

Almost every type of campaign item is reflected in this reference. Ribbons, buttons – both celluloid and lithograph, postcards, cardboard handouts, felt pennants, booklets, brochures, campaign letterhead letter and envelopes, window stickers, posters, blotters, metal watch fobs, campaign newspapers, plan cards, fan, sheet music, nail files, stamps, match books, bumper stickers, etc.