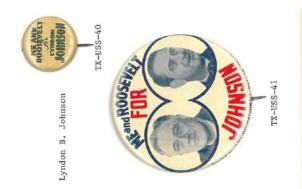

# Women Leaders for Lyndon Johnson

 PREPAREDNESS \* PEAGE \* PROGRESS
 "with PREPAREDNESS we shall have PEAGE and PROGRESS."

A young aggressive leader who has had 11 experience in Congress ... Able ... Courageous.

## SENATOR UNITED STATES

the E. E. Barrichan, virginary of the Community of the Co

LYNDON

These Texas women are working to elect LYNDON JOHNSON . . . U. S. SENATOR

The state of the s The control of the co

JOHNSON

YOUR

LYNDON JOHNSON

ELECT

My friend, Lyndon B. Johnson, for the United States Senate?

There are many reasons Probably the best came from Lyndon's own district last election. That's the way people who know kine believe in him. That's the way I believe in him. ority in his career - over the had earned a reputation as a working congressman for meanly 10 years. He was voted the biggest mark

We him. That's the way I believe in him.

SENATO UNITED STATES

IX-USS-45

4-SSU-XI

164

CLOSE COVER BEFORE STRIning MALCO

SENATOR United States

TX-USS-43