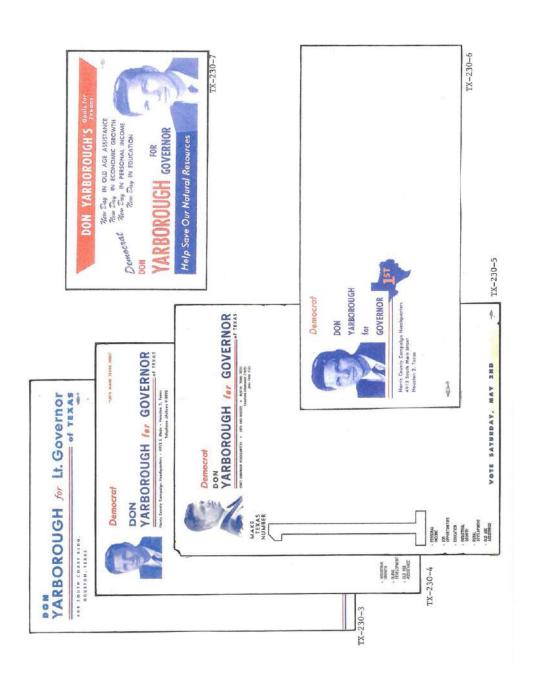

#### JOHN 8. KENNEDY arboroug FOR GOVERNOR DON YARBOROUGH

★ The ONLY JFK-New Frontier Democrat in the race. The other candidate has turned his back on the New Frontier. \* The ONLY candidate who will face the issues in public debate.

\* The ONLY candidate pledged to work to repeal the sales tax.

\* The ONLY candidate to represent all the people and who will not be controlled by lobbyists and Eastern monopolies,

YARBOROUGH ELECT ZOO

Let's Get Texas Moving Again-on the New Frontier!

TX-225

# DON YARBOROL

DIGNIDAD! JUSTICIA! IGUALDAD! PARA TODOS LOS TEJANOS POR GOBERNADOR

Solo DON YARBOROUGH de sodos DON YARBOROUGH nos respuidé per LA DIGNIDAD, LA JUSTICIA Y movimiento do LA MUELGAI DON YARBOROUGH se presento cuando los candidates para gebernador Texas reconeció y entendió tados los otros no se atrevier LA IGUALDAD.