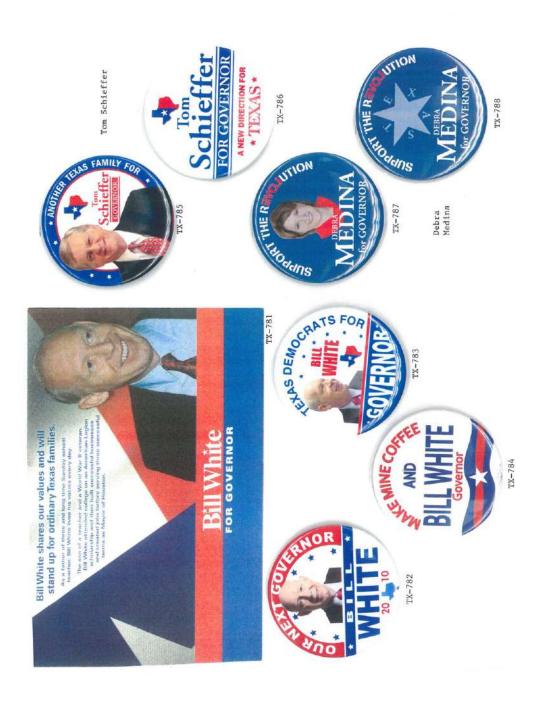

### TEXAS GOVERNOR POLITICAL CAMPAIGN ITEMS

The images in this reference are chronological by campaign date beginning with the James S. Hogg campaign of 1892 through the Greg Abbott campaign of 2014. All items are numbered and shown with their descriptions in the alphabetical index at the end of this section. The index reflects the candidates' last name, first name, party affiliation, year of election as well as the election result. W= won, GE= ran in general election, P= ran in the primary, and H= hopeful.

Campaign items in the state's gubernatorial elections have been a staple since the beginning of the 20th Century. Although as early as 1892 items were produced to promote the candidacy of the three contenders vying for the governorship. The James S. Hogg campaign produced a paper ballot promoting himself as well as the other Democratic nominees for office shown in item TX-1. Two campaign ribbons were produced by George Clark using the issue of an "elected railroad commission" as opposed to the current "appointed commission" to promote his candidacy. See items TX-3 and TX-4. The third item from this campaign, number TX-2, is an extremely rare ferrotype. Ferrotypes, due to the cost to produce, are almost never used in political campaigns other than presidential. T.L. Nugent ran on the third party Prohibition ticket and lost receiving 108,483 votes out of 435,467 cast.

With the introduction of the celluloid button in 1895, Texas gubernatorial campaigns started using them in the 1906 Democratic primary. Thomas M. Campbell, O.B. Colquitt and Charles K. Bell all used this new form of campaign promotion. Some 100 plus years later the celluloid button is still in use.