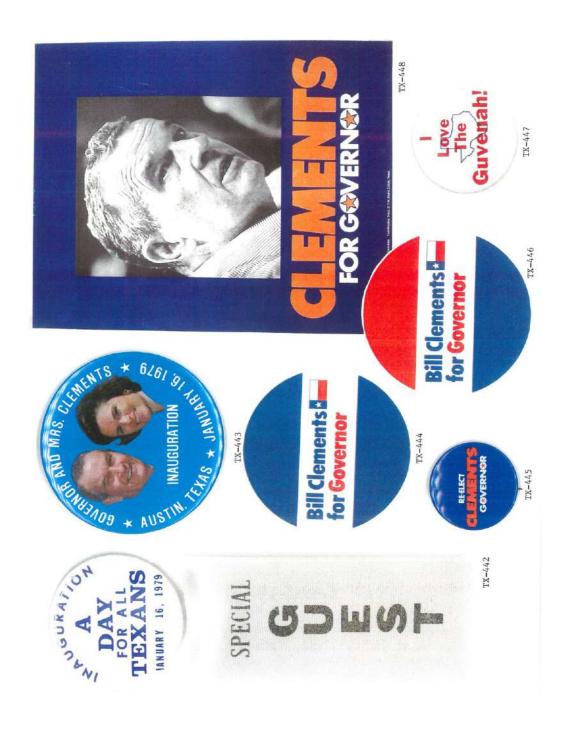

Not until the 1978 election of Bill Clements, a Republican, was the Republican Party able to recapture the state house. With only a slight majority, 16,909 out of 2,369,699 votes cast, the party finally established itself as a viable political contender. It went on to capture the governorship eight out of the next ten elections ending with the 2018 race.