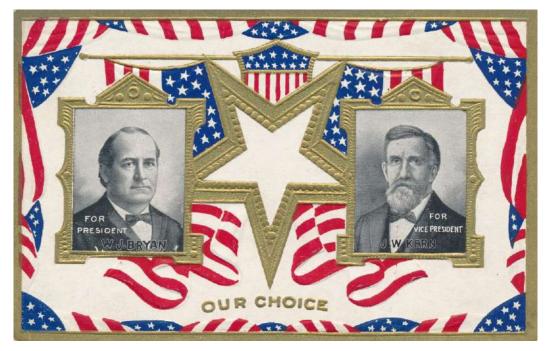

William Jennings Bryan & John Kern 1908 President & VP postcard - Democratic Party

This postcard craze continued until after World War I but resulted in the largest output of political postcards and has not been duplicated since. The presidential political campaigns of 1900 through 1916 are the Golden Age for postcard production. Postcards promoting candidates of lower offices did not start to appear until around 1908. Even today most candidates running for president, governor or US Senate produce postcards and still use them as a campaign tool to reach prospective voters.