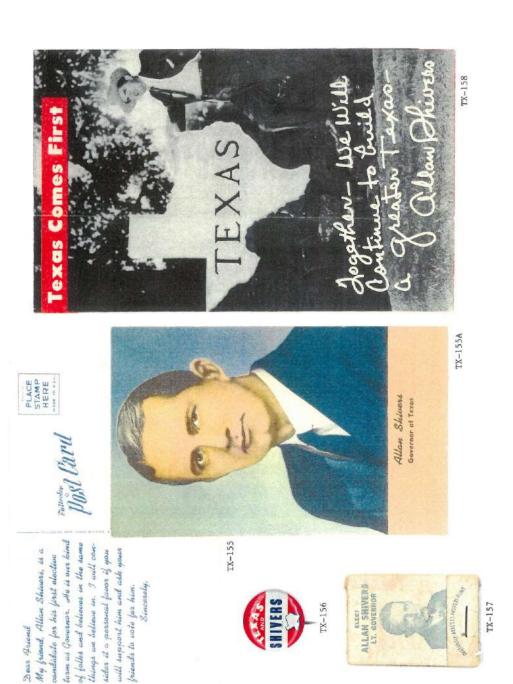

TX-152

levied per voter. This was repealed Poll tax buttons from the period. To vote a \$1.50 to \$1.75 tax was

TX-153

on the federal level in 1964 and

on the state level in 1966.

Sumpter W. Stockton

In 1952 the people of Texas told Allan Shivers to get the tidelands back for the school children of Texas.

He got them.

Allan Shivers is "tops" with most Texans because he always puts Texas first. I am going to vote for him in the Democratic Primary July 24th. I hope you will support him too.

Sincerely,

TX-154

Allan Shivers

X-159