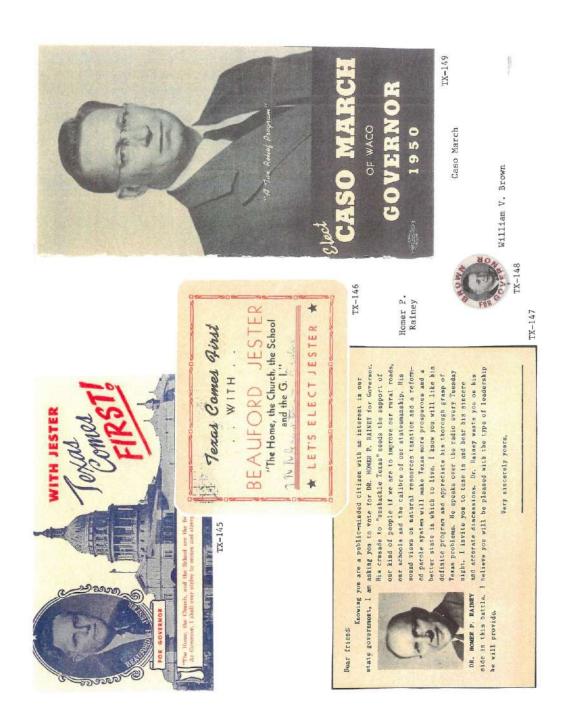

FOR INTENSIVE SOIL CONSERVATION PROGRAM

drings o. Thompson

TX-107

2 0 1 Dallas . ALL DAN Watch for local or nouncoments, or co Thempson's Headque SATURDAY, JULY 13

Dallas, Texas Harper Standard Engraving, CO. political campaign marketing brochure. Candidates shown left to right; W. Lee O'Daniel, Beauford Jester, Coke R. Stevenson & Ernest O. Thompson.

"The people of Texas are entitled to first consideration in all public matters."

BEAUFORD H. JESTER Candidate for Governor of Texas

Vote for this man—Be right.

Sincerely yours—

Beauford H. Jester

BEAUFORD JESTER for GOVERNOR

Beauford H. Jester declared "The people of Texas are entitled to first consideration in all public matters," in announcing his candidacy for Governor of Texas, subject to the Democratic Primary of 1946.