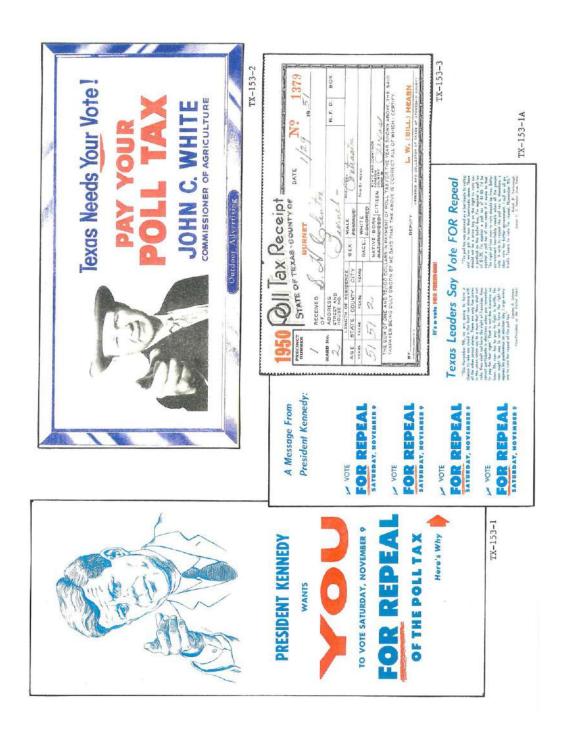

TX-152

levied per voter. This was repealed Poll tax buttons from the period. To vote a \$1.50 to \$1.75 tax was

TX-153

on the federal level in 1964 and

on the state level in 1966.

Sumpter W. Stockton

In 1952 the people of Texas told Allan Shivers to get the tidelands back for the school children of Texas.