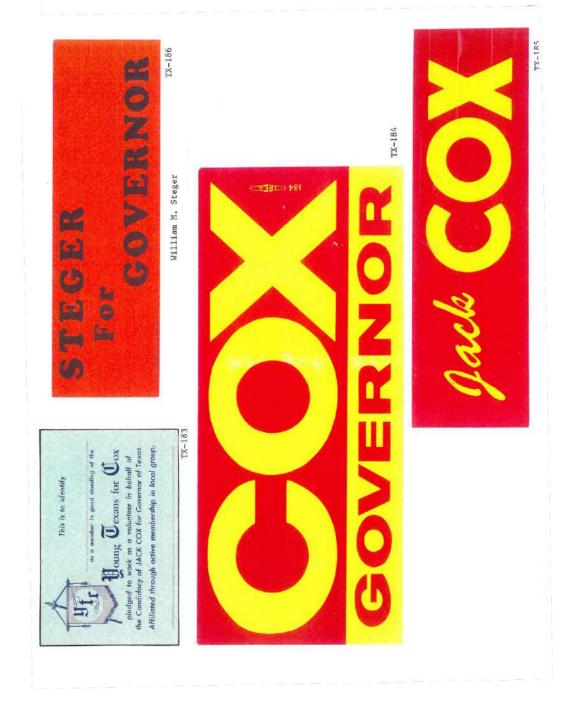

Almost every type of campaign item is reflected in this reference. Ribbons, buttons – both celluloid and lithograph, postcards, cardboard handouts, felt pennants, booklets, brochures, campaign letterhead letter and envelopes, window stickers, posters, blotters, metal watch fobs, campaign newspapers, plan cards, fan, sheet music, nail files, stamps, match books, bumper stickers, etc.