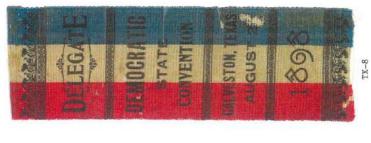

Campaign items in the state's gubernatorial elections have been a staple since the beginning of the 20th Century. Although as early as 1892 items were produced to promote the candidacy of the three contenders vying for the governorship. The James S. Hogg campaign produced a paper ballot promoting himself as well as the other Democratic nominees for office shown in item TX-1. Two campaign ribbons were produced by George Clark using the issue of an "elected railroad commission" as opposed to the current "appointed commission" to promote his candidacy. See items TX-3 and TX-4. The third item from this campaign, number TX-2, is an extremely rare ferrotype. Ferrotypes, due to the cost to produce, are almost never used in political campaigns other than presidential. T.L. Nugent ran on the third party Prohibition ticket and lost receiving 108,483 votes out of 435,467 cast.