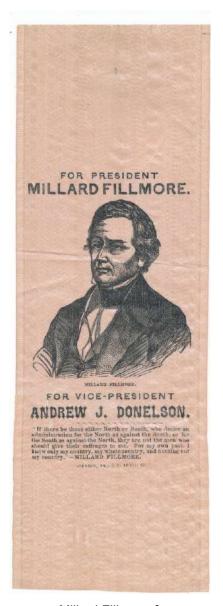

Millard Fillmore & Andrew Donelson 1856 President & VP silk ribbon – American (Know-Nothing) Party

Beginning in 1900 a new form of campaign item was introduced to the voting public: the political postcard. Postcards had been in use in America as early as 1873 but became very popular in 1898. Until that year the Federal Post Office was the only establishment allowed to print postcards. Once this restriction was lifted a huge outpouring of commercial postcards flooded the market. Postcards became the main form of communication between the masses as the telephone was in its infancy and just beginning to have widespread use.