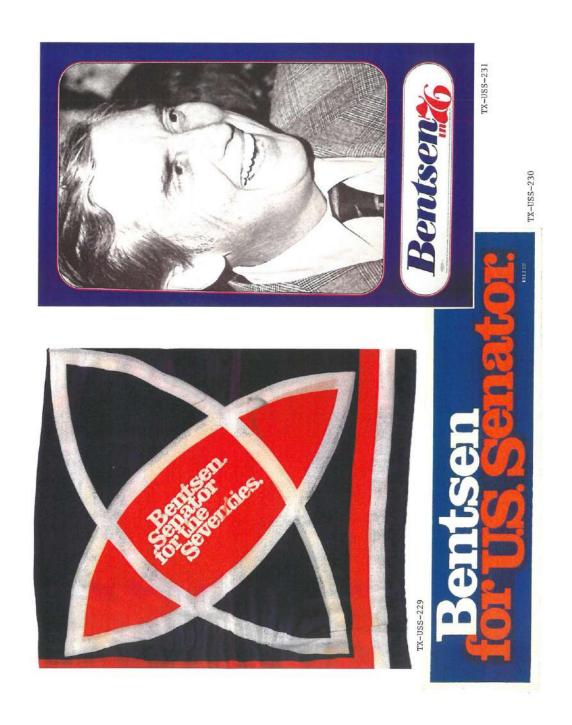

TX-USS-17

S.P. Brooks TX-USS-18

TX-USS-16

James E. Ferguson

TOM CONNALLY

Earl B. Mayfield

TX-USS-23

TX-USS-24

Candidate for UNITED STATE Democratic Primar

SNATOR

TX-USS-24A

A State's Right Democrat

You know where he stands on all public questions State Bendquarters
ADOLPHUS HOTEL
Dallas

Subject to Democratic Primaries

TX-USS-26 Joseph W. Bailey Jr.

TX-USS-25