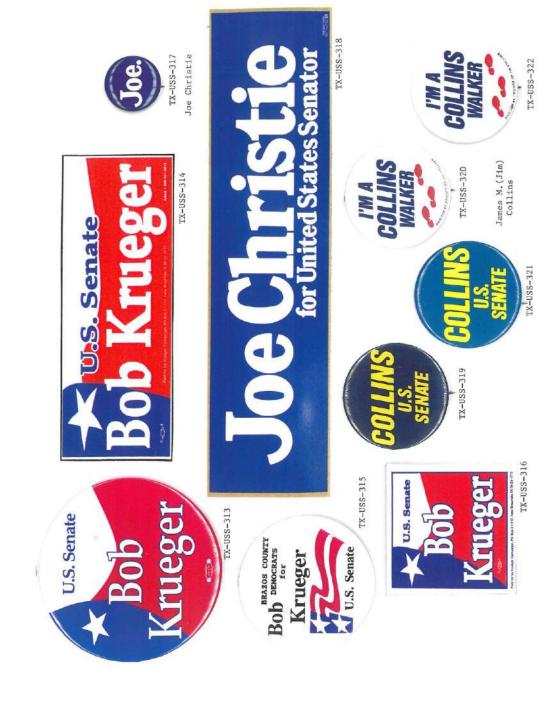

U.S. Senate

KENT HANCE

Pd. for by Kent Hance for Senate Committee, 512/482-0867.

TX-USS-337

TX-USS-342

X-115S-387

# Why Kay Bailey Hutchis Should Be U.S. Senator

SON

Kay Bailey Hutchison is running for Senate on three core issues: reducing reforming Congress, and improving economic and personal security for federal spending and the deficit, American families.

HOLICHINSON KN BALLEY

TX-USS-403

TX-USS-405

TX-USS-408

TX-USS-404

Texas are with Ayes of