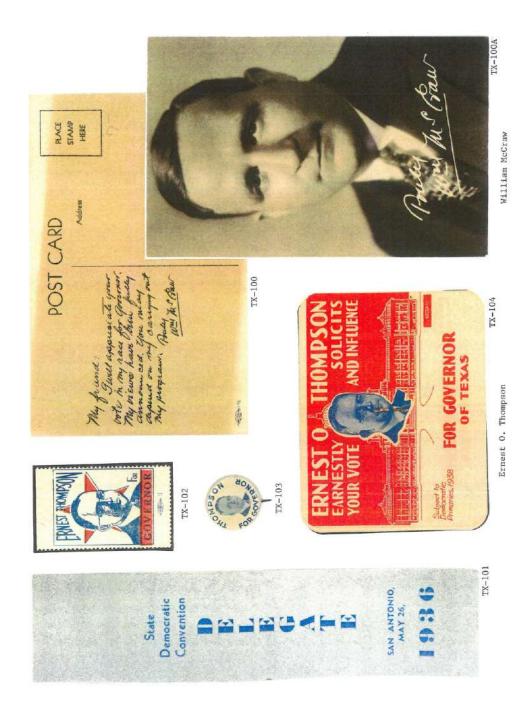

# Edgar Witt GOVERNOR -FOR-

CANDIDATE FOR GOVERNOR

EDGAR WITT

"A Texan for Texas"

MCCRAW WILLIAM

96-XI

Edgar Witt

Lieutenant Governor Edgar Witt of Waco has announced his candidacy for governor.

GOVERNOR FOR

William McCraw

74-97

P.D. Renfro

# THOMPSON ERNEST O.

FOR A NICKEL A BARREL TAX ON OIL

THE SALES TAX

AGAINST

## GOVERNOR July 9, 1940 FOR

Dear Friend:

REPEAL UNFAIR 7,000-LB.
TRUCK LOAD LIMIT
LAW

REPEAL POLL TAX

You will be interested, I am sure, to know some of my speaking dates for the next week, Here they are, beginning on Wednesday.

FOR INTENSIVE SOIL CONSERVATION PROGRAM

drings o. Thompson

TX-107

2 0 1 Dallas . ALL DAN Watch for local or nouncoments, or co Thempson's Headque SATURDAY, JULY 13

Dallas, Texas Harper Standard Engraving, CO. political campaign marketing brochure. Candidates shown left to right; W. Lee O'Daniel, Beauford Jester, Coke R. Stevenson & Ernest O. Thompson.