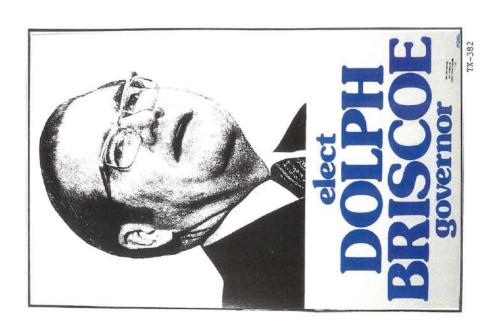

Campaign items in the state's gubernatorial elections have been a staple since the beginning of the 20th Century. Although as early as 1892 items were produced to promote the candidacy of the three contenders vying for the governorship. The James S. Hogg campaign produced a paper ballot promoting himself as well as the other Democratic nominees for office shown in item TX-1. Two campaign ribbons were produced by George Clark using the issue of an "elected railroad commission" as opposed to the current "appointed commission" to promote his candidacy. See items TX-3 and TX-4. The third item from this campaign, number TX-2, is an extremely rare ferrotype. Ferrotypes, due to the cost to produce, are almost never used in political campaigns other than presidential. T.L. Nugent ran on the third party Prohibition ticket and lost receiving 108,483 votes out of 435,467 cast.

With the introduction of the celluloid button in 1895, Texas gubernatorial campaigns started using them in the 1906 Democratic primary. Thomas M. Campbell, O.B. Colquitt and Charles K. Bell all used this new form of campaign promotion. Some 100 plus years later the celluloid button is still in use.