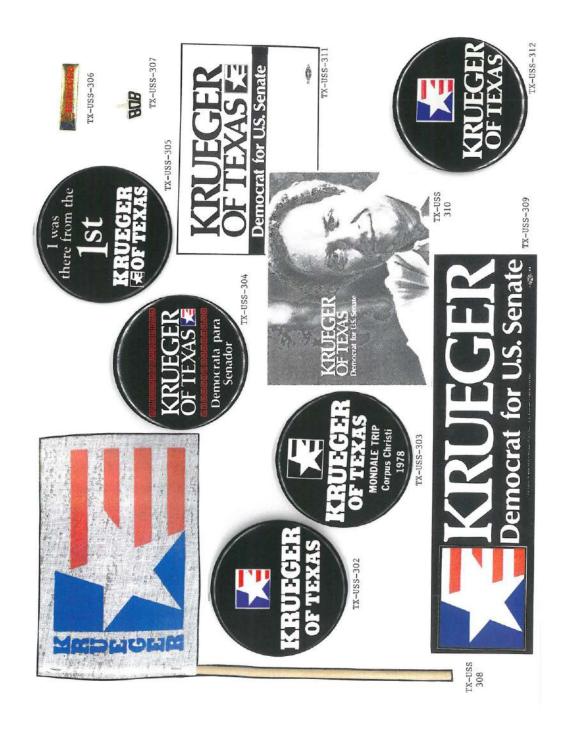

Hugh Sweeney

TX-USS-296

TX-USS-293 Senator TX-USS-295 TX-USS-294 TX-USS-292 for SENATOR

July 4, 1977 To the second part for in-TX-USS-298 -KRUEGER

An Independent Democraf These are hard times for the American people because Washington has played politics with the needs of the American people. The citizens of the 21st district need a Congressman who will represent your needs and not those of a small "political".

TX-USS-299 To the Author (state) had to

BOB KRUEGER WILL WORK FOR:

Democrat for U.S. Senate

Bob Kruger

TX-USS-300

| Increased Federal Assistance for the prevention of crime and drug blues.
| Protection of the quality of life in our neighbochoods.
| A visiblent National defense, maintaining our acrong military bases.
| A health geocomy that halter wawy inlation that how that halter wawy in a heart har hurs all Americans sepecially the retired and poople on fixed incomes and salaries.
| A health was all other as I criticare he opportunity to obtain positions of leadershy and response. Diffice. In the control of leadershy and response to the control of th PD. POL. AD. BY FRIENDS OF BOB KRUEGER W. C. RICHTER, CHAIRMAN 228 S. SEGULIN ST., NEW BRAUNFELS, TEX. \*(200)\*19 INDEPENDENT DEMOCRAT FOR U.S. CONGRESS VOTE IN THE DEMOCRATIC PRIMARY MAY 4TH ☐ A government that once again deserves public crisis basis.

TX-USS-297

213

If you've given up looking for courage, independence, and leadership

then look again.

in politics. . .

TX-USS-338

TX-USS-339

Texas vision for America's future Democratic Primary May 5, 1984