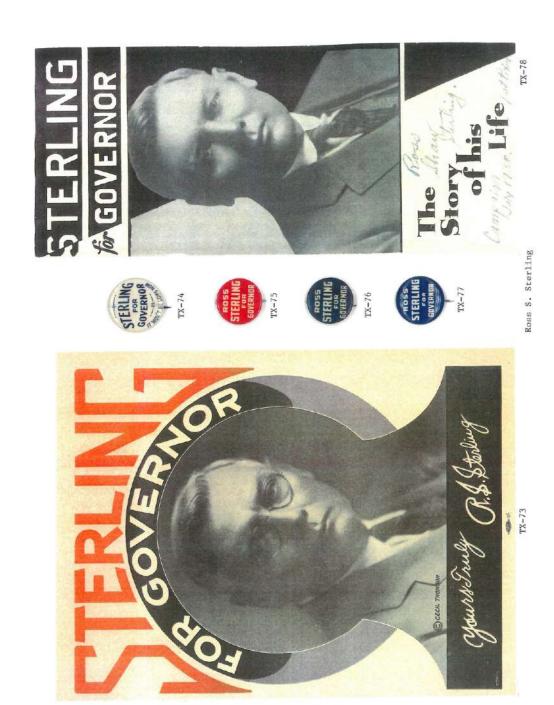

Dan Moody

TX-72

Clint C. Small

TX-82

# STERLING

O. M. FITZHUGH

AN EQUITABLE DITRIBUTION OF THE TAX BURGER AS STUGGESTED ASSTUGGESTED OF THE STATE.

TX-84 Earle B. Mayfield

R. S. STERLING

GOVERNOR

Subject to the Democratic Primaries, July 26, 1930.

Elect a Business Man

68-XI

TX-91 Orville Bullington