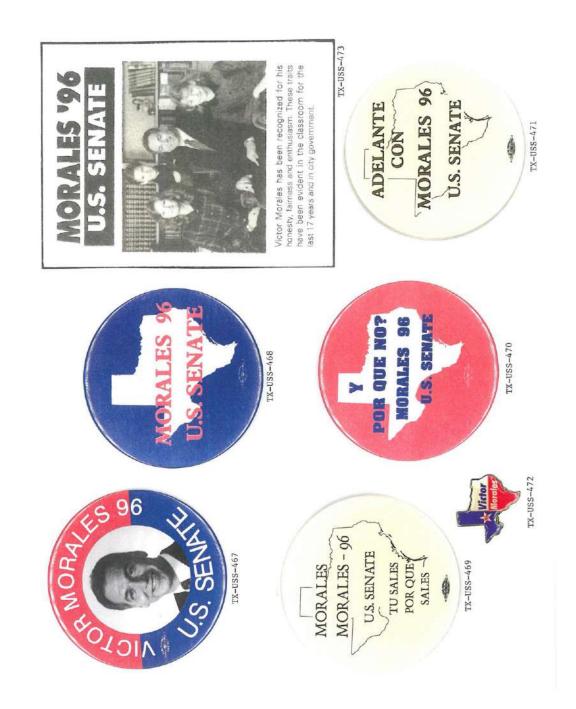

TX-USS-487

in Travis County

• Every Texas Democratic Hispanic Congressman

• Austin Chronicle and Austin American-Statesman

· Every Democratic endorsing organization

ENDORSED BY:

RON KIRK FOR U.S. SENATOR

VOTE TUESDAY, APRIL 9

who stands

with us!

Ron Kirk former Dallas Mayar; Secretary of State under Gov. Am Richards

✓ Supports a Patient's Bill of Rights and a prescription drug benefit for seniors

✓ Opposes drilling in the Arctic National Wildlife Refuge in Alaska