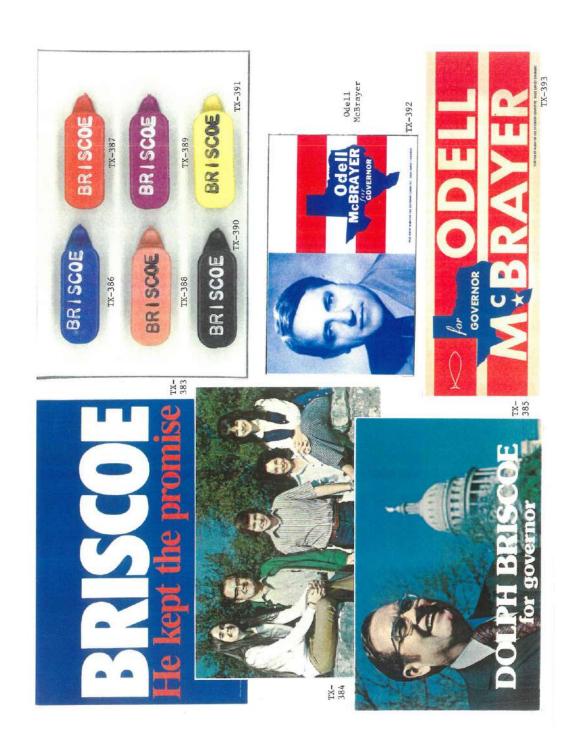

Campaign items in the state's gubernatorial elections have been a staple since the beginning of the 20th Century. Although as early as 1892 items were produced to promote the candidacy of the three contenders vying for the governorship. The James S. Hogg campaign produced a paper ballot promoting himself as well as the other Democratic nominees for office shown in item TX-1. Two campaign ribbons were produced by George Clark using the issue of an "elected railroad commission" as opposed to the current "appointed commission" to promote his candidacy. See items TX-3 and TX-4. The third item from this campaign, number TX-2, is an extremely rare ferrotype. Ferrotypes, due to the cost to produce, are almost never used in political campaigns other than presidential. T.L. Nugent ran on the third party Prohibition ticket and lost receiving 108,483 votes out of 435,467 cast.

With the introduction of the celluloid button in 1895, Texas gubernatorial campaigns started using them in the 1906 Democratic primary. Thomas M. Campbell, O.B. Colquitt and Charles K. Bell all used this new form of campaign promotion. Some 100 plus years later the celluloid button is still in use.