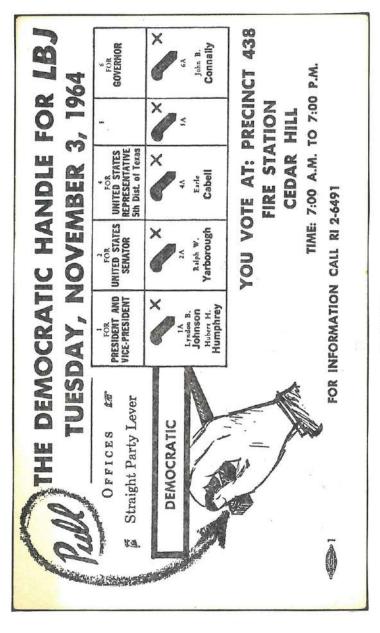

YARBOROUGH

TX-USS-69

TRAVIS COUNTY HEADQUARTERS . 835 WEST 12TH STREET . AUSTIN, TEXAS . GF 8-3866

ARS, TOM BLACK TOM DAVIS A.C., \*RISH\* MATTHEWS Computin Co-Managers

October 20, 1964

MRS, JEAN LEE Organizational Chalman

Dear Fellow Democrat:

We now have less than two weeks in which to do our straight Democratic ticket.

ARSENTEE VOTING is now going on. As you talk to beople in your precinct, remind them that if there is any they must they will be out of twom on electron day, that county Clerk's office at the Courthouse. Gheck with the talks and Shut-Ins to see that they worke absentee. Find those who will need rides to the polic as bettied ast up your schedule for providing these rides.

IF YOU HAVE NOT SENT IN YOUR CONTRIBUTION, please do so need redio time. Travis County will have exactly as much of these important campaign activities as we pay for. Please help,

We will have radio spots Friday and Saturday on stations same stations (XVDM and XVDE, WING XVDM and XVDE, We will again have aports on the first week. Listen for these opers and give us your reaction to them.

Sincerely, Geon Lee

JL:03

VOTE DEMOCRATIC