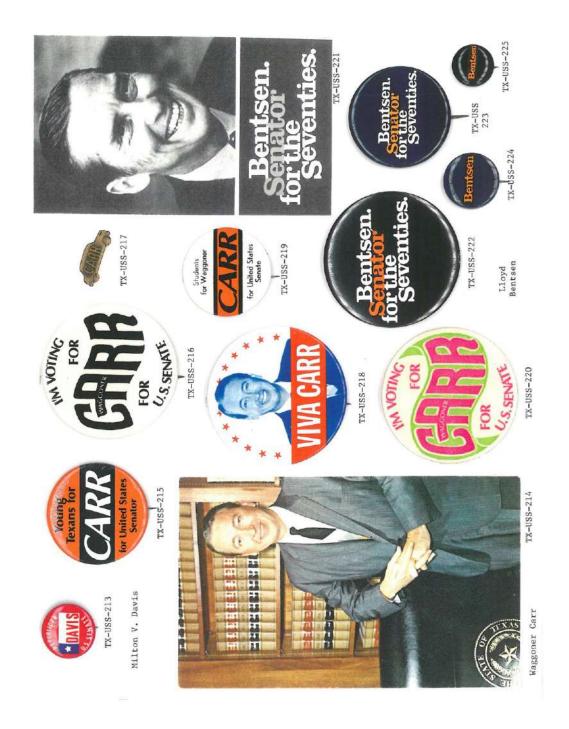

TX-USS-120

TX-USS-123

TX-USS-122 TOWER

TX-USS-119

Candidate for the

RESPONSIBILITY IN GOVERNMENT VOTE FOR

Henry B. Gonzalez HENRY B. GONZALEZ
U. S. SENATOR

Maverick for Senator

Vote HENRY & GONZALEZ
TX-USS-170

TX-USS-171

TEXAS NEEDS A...

Needs A MAUERICK In The

Texas

TX-USS-172

MAVERICK IN THE SENATE

TEXAS NEEDS A Senate TX-USS-173 TX-USS-174