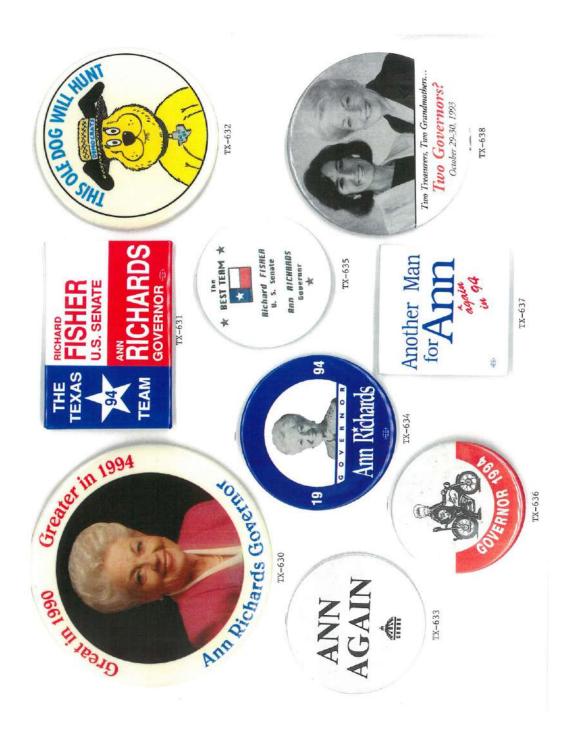

#### Richards らひたりのれて立氏 TX-621 TX-614 TX-613 TX-618 Barbara Jordan and Gov. Doug Wilder (Va.) Martin Luther King, Jr. Community Center Gymnasium Food, Refreshments and Entertainment Sanday, November 4, 1990 - 2:00 p.m. Call 372-4ANN or 827-6060 for Information Governor's Rally TX-612 TX-619 2922 MLK Jr Blwd, Dallas GOVERNOR TX-617