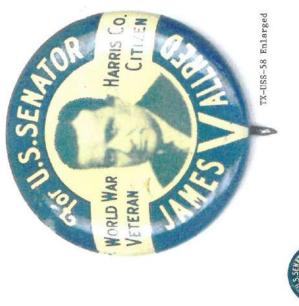

Lyndon B. Johnson U.S. SENATOR

A Leader to Lead The Nation

TX-USS-58

James V. Allred

Native Tean Harris County's Own Candidate For

JAMES V. (for Victory) ALLRED

Elect James V.

THE U. S. SENATE