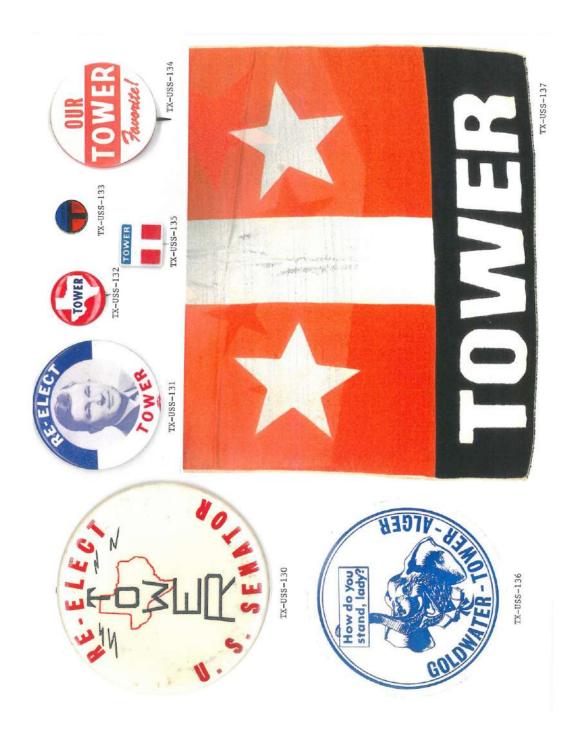

\* He is well-rersed in govern-ment . . . a professor of publical science. He is a family near and chards.

That see and greatson of clerymen.

e fie belieres the farmer auffers o fie will de a vale nud a weier from toa much geverumenthei for Texas in Waddington confred. JOHN TOWER FOR SENATE

TX-USS-120

TX-USS-123

TX-USS-122 TOWER

TX-USS-119

Candidate for the

RESPONSIBILITY IN GOVERNMENT VOTE FOR

Henry B. Gonzalez HENRY B. GONZALEZ
U. S. SENATOR

Maverick for Senator