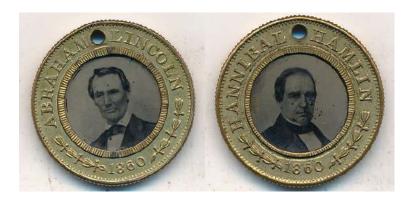

Abraham Lincoln & Hannibal Hamlin 1860 President & VP ferrotype - Republican Party

Note that all of the above items described were used only in presidential campaigns. Lesser offices such as governor, US Congress, mayor, etc. did not see any use of this type material. The first use of material to promote lower offices were paper ballots beginning around 1840. Paper ballots were usually issued by the party listing a slate of candidates on inexpensive paper for the voter to take with them to the voting booth and deposit therein casting their vote.