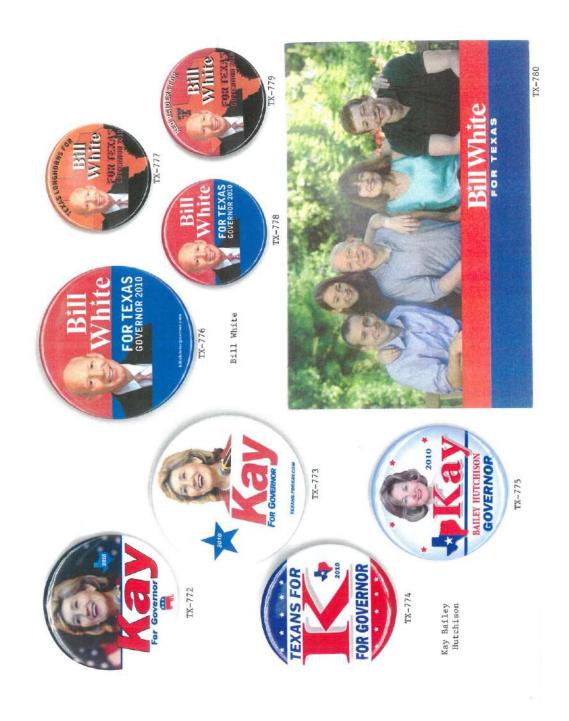

### TEXAS GOVERNOR POLITICAL CAMPAIGN ITEMS

The images in this reference are chronological by campaign date beginning with the James S. Hogg campaign of 1892 through the Greg Abbott campaign of 2014. All items are numbered and shown with their descriptions in the alphabetical index at the end of this section. The index reflects the candidates' last name, first name, party affiliation, year of election as well as the election result. W= won, GE= ran in general election, P= ran in the primary, and H= hopeful.

Campaign items in the state's gubernatorial elections have been a staple since the beginning of the 20th Century. Although as early as 1892 items were produced to promote the candidacy of the three contenders vying for the governorship. The James S. Hogg campaign produced a paper ballot promoting himself as well as the other Democratic nominees for office shown in item TX-1. Two campaign ribbons were produced by George Clark using the issue of an "elected railroad commission" as opposed to the current "appointed commission" to promote his candidacy. See items TX-3 and TX-4. The third item from this campaign, number TX-2, is an extremely rare ferrotype. Ferrotypes, due to the cost to produce, are almost never used in political campaigns other than presidential. T.L. Nugent ran on the third party Prohibition ticket and lost receiving 108,483 votes out of 435,467 cast.

With the introduction of the celluloid button in 1895, Texas gubernatorial campaigns started using them in the 1906 Democratic primary. Thomas M. Campbell, O.B. Colquitt and Charles K. Bell all used this new form of campaign promotion. Some 100 plus years later the celluloid button is still in use.