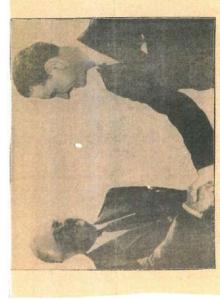

"Did, Old Friends"—President Roosevelt shakes hands with Congressman Lyndon Johason