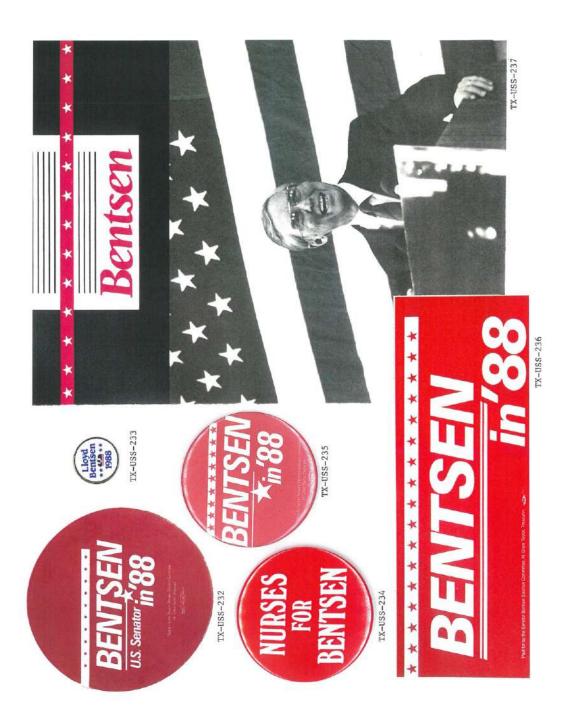

TX-USS-263

TX-USS-265

Phil Gramm for Congress

TX-USS-264

TX-USS-262

TX-USS-267

Phil Gramm

the same message we sent Bill

"Do more in '84," we plan to send

TX-USS-274

TX-USS-272

the same message we sent

TX-USS-275

"I am the conservative in the race, and I expect by the Win." That sums up the aggressive affitude of Hugh Sweeney. As a former fouring tennis player who played at Vimbledon and Forest Hills, he knows the meaning of the word "competitor." Mr. Sweeney is an independent businessman in renal selated activities. He is a bachelor, 6' 6' tall and 4', He has successfully directed 5 major international tennis tournaments including the 1976 Virgina Slims of Houston.

Hugh Sweeney

TX-USS-296

TX-USS-293 Senator TX-USS-295 TX-USS-294 TX-USS-292 for SENATOR

July 4, 1977 To the second part for in-TX-USS-298 -KRUEGER

An Independent Democraf These are hard times for the American people because Washington has played politics with the needs of the American people. The citizens of the 21st district need a Congressman who will represent your needs and not those of a small "political".

TX-USS-299 To the Author (state) had to

BOB KRUEGER WILL WORK FOR:

Democrat for U.S. Senate

Bob Kruger

TX-USS-300

| Increased Federal Assistance for the prevention of crime and drug blues.
| Protection of the quality of life in our neighbochoods.
| A visiblent National defense, maintaining our acrong military bases.
| A health geocomy that halter wawy inlation that how that halter wawy in a heart har hurs all Americans sepecially the retired and poople on fixed incomes and salaries.
| A health was all other as I criticare he opportunity to obtain positions of leadershy and response. Diffice. In the control of leadershy and response to the control of th PD. POL. AD. BY FRIENDS OF BOB KRUEGER W. C. RICHTER, CHAIRMAN 228 S. SEGULIN ST., NEW BRAUNFELS, TEX. \*(200)\*19 INDEPENDENT DEMOCRAT FOR U.S. CONGRESS VOTE IN THE DEMOCRATIC PRIMARY MAY 4TH ☐ A government that once again deserves public crisis basis.

TX-USS-297

213

If you've given up looking for courage, independence, and leadership

then look again.

in politics. . .

TX-USS-338

TX-USS-339

Texas vision for America's future Democratic Primary May 5, 1984

U.S. Senate

KENT HANCE

Pd. for by Kent Hance for Senate Committee, 512/482-0867.

TX-USS-337

TX-USS-342

X-115S-387