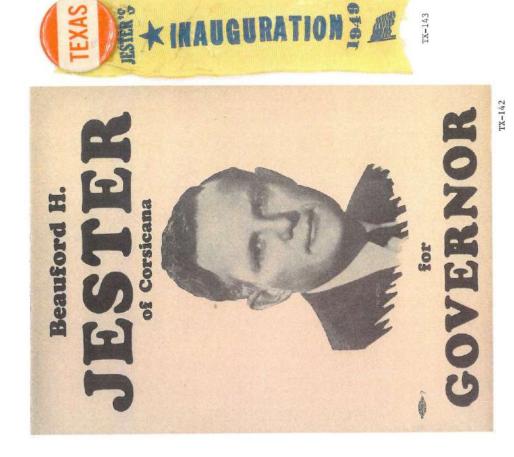

"The people of Texas are entitled to first consideration in all public matters."

BEAUFORD H. JESTER Candidate for Governor of Texas

Vote for this man—Be right.

Sincerely yours—

Beauford H. Jester

BEAUFORD JESTER for GOVERNOR

Beauford H. Jester declared "The people of Texas are entitled to first consideration in all public matters," in announcing his candidacy for Governor of Texas, subject to the Democratic Primary of 1946.