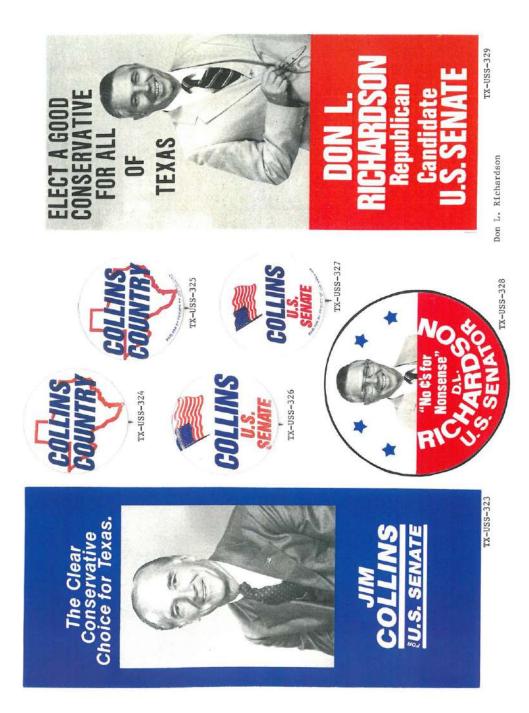

U.S. Senate

KENT HANCE

Pd. for by Kent Hance for Senate Committee, 512/482-0867.

TX-USS-337

TX-USS-342

X-115S-387

# Why Kay Bailey Hutchis Should Be U.S. Senator

SON

Kay Bailey Hutchison is running for Senate on three core issues: reducing reforming Congress, and improving economic and personal security for federal spending and the deficit, American families.