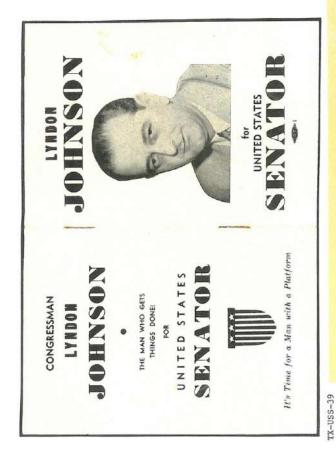

# Women Leaders for Lyndon Johnson

 PREPAREDNESS \* PEAGE \* PROGRESS
 "with PREPAREDNESS we shall have PEAGE and PROGRESS."

A young aggressive leader who has had 11 experience in Congress ... Able ... Courageous.

## SENATOR UNITED STATES

the E. E. Barrichan, virginary of the Community of the Co

LYNDON

These Texas women are working to elect LYNDON JOHNSON . . . U. S. SENATOR

The state of the s The control of the co

JOHNSON

YOUR

LYNDON JOHNSON

ELECT

My friend, Lyndon B. Johnson, for the United States Senate?

There are many reasons Probably the best came from Lyndon's own district last election. That's the way people who know kine believe in him. That's the way I believe in him. ority in his career - over the had earned a reputation as a working congressman for meanly 10 years. He was voted the biggest mark

We him. That's the way I believe in him.

SENATO UNITED STATES

IX-USS-45

4-SSU-XI

164

CLOSE COVER BEFORE STRIning MALCO

SENATOR United States

TX-USS-43