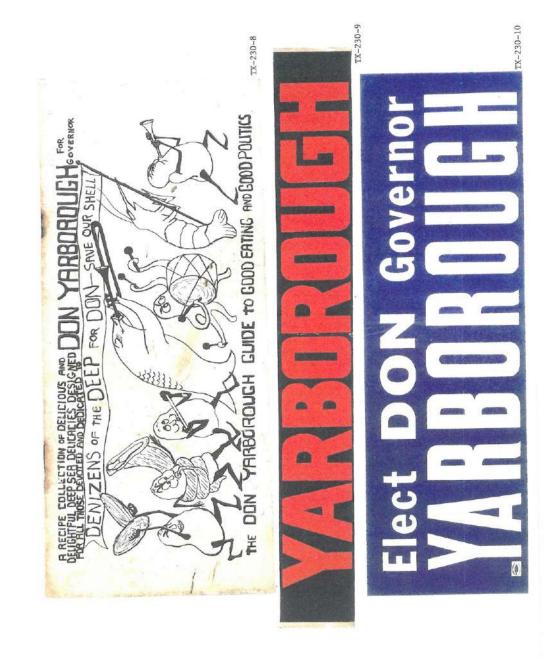

#### JOHN 8. KENNEDY arboroug FOR GOVERNOR DON YARBOROUGH

★ The ONLY JFK-New Frontier Democrat in the race. The other candidate has turned his back on the New Frontier. \* The ONLY candidate who will face the issues in public debate.

\* The ONLY candidate pledged to work to repeal the sales tax.

\* The ONLY candidate to represent all the people and who will not be controlled by lobbyists and Eastern monopolies,

YARBOROUGH ELECT ZOO

Let's Get Texas Moving Again-on the New Frontier!

TX-225

# DON YARBOROL

DIGNIDAD! JUSTICIA! IGUALDAD! PARA TODOS LOS TEJANOS POR GOBERNADOR

Solo DON YARBOROUGH de sodos DON YARBOROUGH nos respuidé per LA DIGNIDAD, LA JUSTICIA Y movimiento do LA MUELGAI DON YARBOROUGH se presento cuando los candidates para gebernador Texas reconeció y entendió tados los otros no se atrevier LA IGUALDAD.