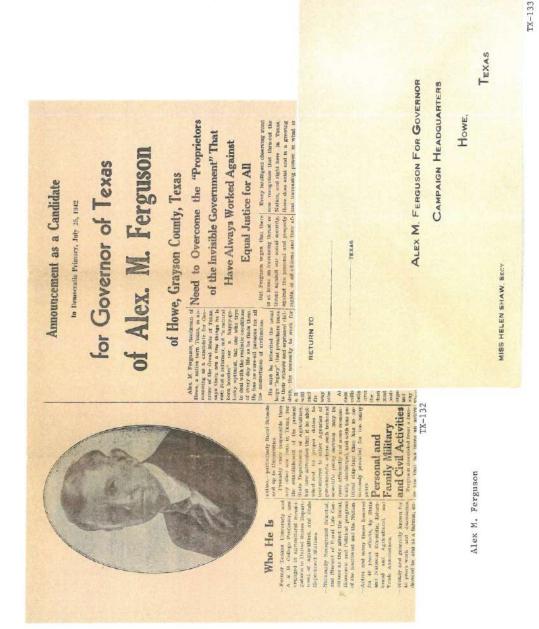

More often than not more votes were cast in the Democratic primaries than in the November general elections. The election of 1942 witnessed 951,216 primary votes in contrast to the 289,939 votes in the November election.