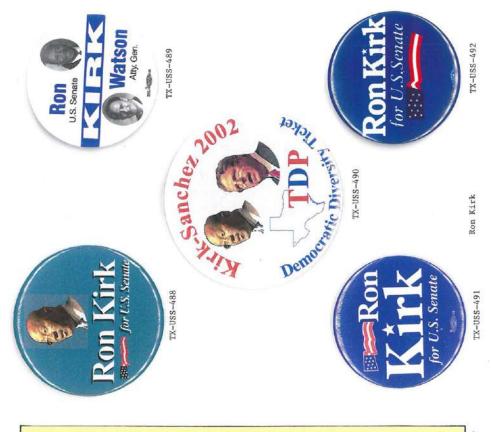

TX-USS-487

in Travis County

• Every Texas Democratic Hispanic Congressman

• Austin Chronicle and Austin American-Statesman

· Every Democratic endorsing organization

ENDORSED BY:

RON KIRK FOR U.S. SENATOR

VOTE TUESDAY, APRIL 9

Opposes tax breaks and stimulus packages
that lead to corporate welfare and do little
to help working Americans
 Opposes publicly funded wouchers
for private schools

 Supports the right of choice and opposes government intervention in our personal lives.
 Supported the McCain-Feingold Campaign Finance Reform Bill

who stands

with us!

Ron Kirk former Dallas Mayar; Secretary of State under Gov. Am Richards

✓ Supports a Patient's Bill of Rights and a prescription drug benefit for seniors

✓ Opposes drilling in the Arctic National Wildlife Refuge in Alaska