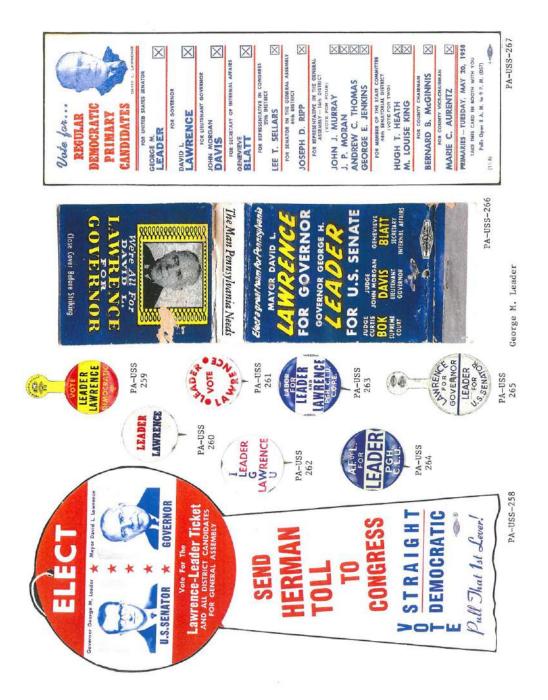

William S. Livengood, Jr.

SEE OTHER SIDE r the noted columnist. Drew Pearson, contains information vital to the voters. Because the column does not appear in many of the State's Another and controvery of the second second second controverse and contrela Honor and Antice Const. of Bodynam This dama was made-uriting the state of Bodynam This dama was made-ation of the state of Bodynam This dama was an and with provide the state of Bodynam This dama was an anti-state state of Bodynam This dama was and the Bodynam Mark and Bodynam Anti-state state of Bodynam This dama was and the Bodynam This dama was and the state of the state state was an anti-bar and the state and the state and the state state was and the state and the state state state and Pennsylvania CIO Council Brotherhood of Railroad Trainmen HIS IS THE STORY WHICH MCGONIGLE COULD NOT SUPPRESS Wachington, Oet, 1-This loads stockachi and he like Beria a month of political lo lak about his aucean story loss Courty Courts the start controvery or which derends the gala and search as storage to Fromination of Lores in which derends the gala and my headse, Behmanker, who controp Putting up a good part of a tableto, phin sandon attor-to The McGonigles laint solid Bachman, Tablete for a re-Bachman, Tablete for a re-conside subto 000 Arthir Mc-d Conside remained as pres-UNITED LABOR COMMITTEE FOR LEADER-LAWRENCE Pennytvanie fearcing at labor United Mine Wedexs of America Pearson Takes a Look At McGonigle's Career his article by the noted columnist, Drew Pearson, contains info FOR YOUR INFORMATION rewspapers, it is herewith reproduced as a public service. Batelly, here is its detailed in stary adcompte was appoint. T ed March 33, 1930, as receiver at for Beatman Bakerles, a com-party of which he hod been o Marrisburg, Penno. Deals Reported Onalists | Washington Merry-Go-Round In an effort to Perservate the at oritorial fitted, this or and the po-litted litted, this or this column will be report and or the fitted that don't appear on, the surface or during the election emphation by spire shows back the the the the the the the McConfeie was publicized printer the self-rande, clean-cut built printer built builterestics would bring a builterestics woverthment to Here is one situation affect at the mation's that diagra-ine the mation's that diagra-discorn state. Permayirania chich has cheesed Resubita overnors in all excepts thre asses since the Civil War. in the McConigle is stocky, ruddy, phonearit and personeble, He effort to conta nand the Republi mand this year p tively unknown p factorer, Arthur n, in proference Stassen, who WOTKING ASSIS we many un Mcconstin, in pri-faront E. Stasser beet a hard workin to President Elsen uegotisor for diam Success Story mand, d nied from Philadelphia "29 á that . EOVCT1 Cases Penne 1323