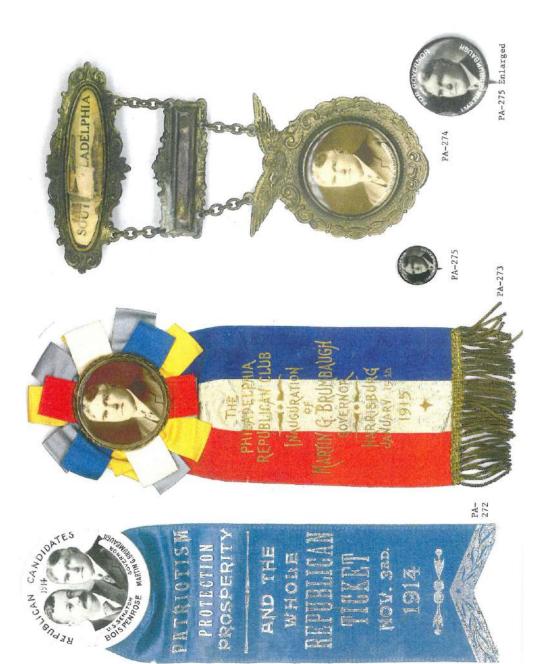

ers, blotters, cloth cap, flashers, bumper stickers, phonograph records, door hangers, match books, medals, metal signs, stamps, palm cards, etc.





















PA-17













PA-40 PA-39 UNION, FREEDOM & JUSTICE BOYS IN BLUE Wholessia and Relati at the CAMPAION DADOS. BEPOT. Some No. R. Poragy. Maj.Gen. JOHN W. GEARY FOR GOVERNOR, MERCERSBU "I Vote as I Fight," John W. Geary PA-38 FREEDOM&JUSTICE Wholesale and Retail at the CAMPAIGN BADGE DEPOT, Room No. 11, Forney -Press Building, Philada. Maj.Gen.JOHN W. GEARY En idean and UNION, FOR GOVERNOR, "I Vote as I Fight."





PA-50 AOUNG MENto ALISBURY TWP I NOT A DECEMBINO LABOASTER COUNTY AO































PA-100







































S





























































































Thomas W. Phillips

PA-329

96











PA-341A







































## PA-395-1

































PA-455-1A A rever rement the dedicated Then canded any gove with Judge Sound an to sate path May 19 auter Automore as X the achieve Verselagener Street Michael a Munmonne Ner Sugrennance Start Sugrennan Start Chack Rowing & Recht and and Now Frintenant Propries man the mound the Vin Rigering Point Fellow Memoriat: I am aid to vote for my collegnee ou . Bunaly ticket all of non-great me above - Take the ceref worth of pladque that all to fund n -thet PA-455-1 Mr. & Mrs. H.U. Erickson THIS SIDE OF CARD IS FOR ADDRESS 225 b. 15th. btreet Ralph H. Smith Camp Hill, Fa.































































Wi