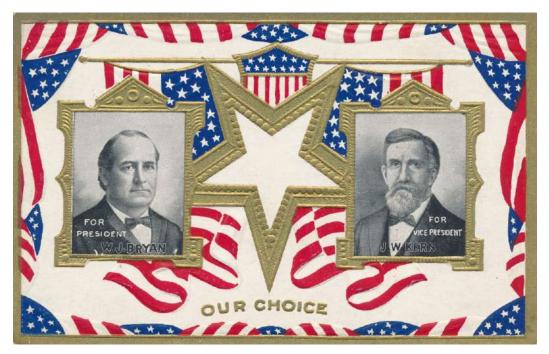

William Jennings Bryan & John Kern 1908 President & VP postcard - Democratic Party

This postcard craze continued until after World War I but resulted in the largest output of political postcards and has not been duplicated since. The presidential political campaigns of 1900 through 1916 are the Golden Age for postcard production. Postcards promoting candidates of lower offices did not start to appear until around 1908. Even today most candidates running for president, governor or US Senate produce postcards and still use them as a campaign tool to reach prospective voters. The modern day celluloid campaign button had its origins in the 1895 gubernatorial campaigns of Ohio, New Jersey, Iowa, Kentucky, Maryland and Massachusetts. These celluloid buttons were produced by Whitehead & Hoag Co of Newark, New Jersey which went on to become the predominant manufacturer of campaign buttons during this early era. The following year, 1896, was a presidential campaign year which witnessed the introduction of celluloid buttons in the campaigns of Republican William McKinley and Democrat William Jennings Bryan. Due to the inexpensive cost to produce these buttons great quantities were manufactured and introduced during this campaign.