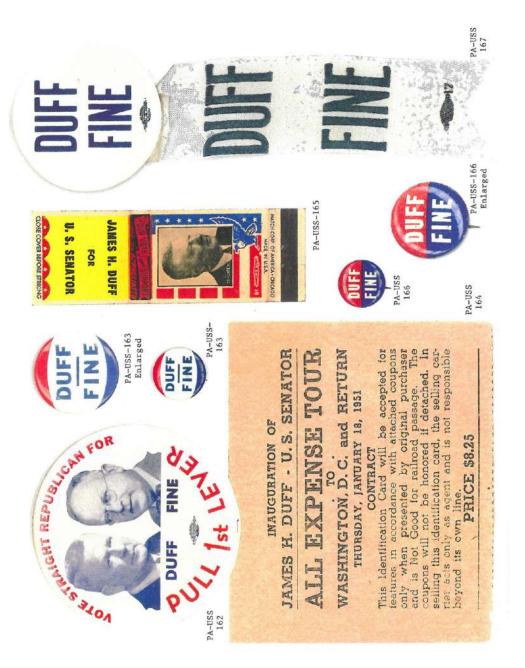

## PENNSYLVANIA US SENATE POLITICAL CAMPAIGN ITEMS

The images in this reference are chronological by campaign date. Beginning with the Matthew S. Quay winning campaign of 1887 through the Pat Toomey campaign of 2010. All items are numbered and are show as well with their descriptions in the alphabetical index at the end of the book. The index reflects the candidate's last name, first name, party affiliation, year of election, as well as the election result. W = won, GE = ran in the general election, P = ran in the primary, H = hopeful, LE = legislative election, and SE = ran in special election.

Almost every type of campaign item is reflected in this reference. Ribbons, buttons (both celluloid and lithograph), postcards, cardstock handouts, booklets, brochures, metal lapel pins, matchbooks, pamphlets, stickers, posters, blotters, bumper stickers, etc.