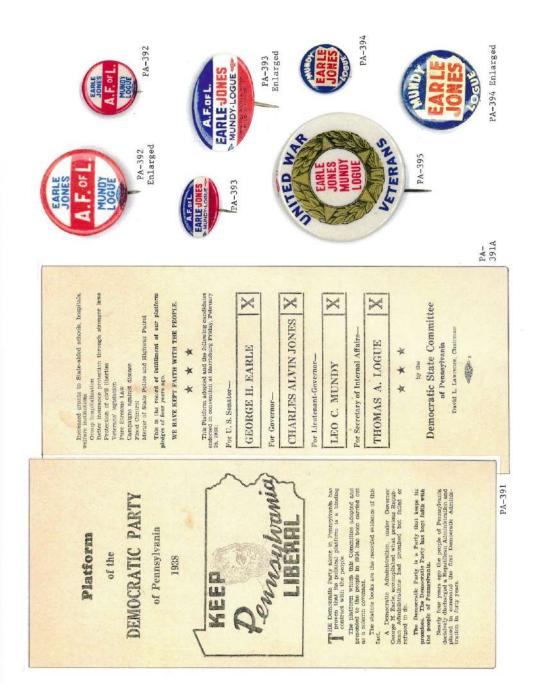

Pennsylvania is on the most prolific states when it comes to political campaign items. This Pennsylvania governor reference features over 1,100 items. A heavy emphasis is reflected in the early campaign ribbons that were produced; over 200 through the 1938 campaign of Arthur H. James. To put that into perspective, most of the other states produced less than 20 ribbons for this same period and some less than 10. The number of early coattail ribbons, beginning in 1840 to the 1886 Blaine – Beaver campaign, is quite remarkable.

Almost every type of campaign item is reflected in this reference. Ribbons, buttons (both celluloid and lithograph), postcards, card stock handouts, booklets brochures, window stickers, posters, blotters, cloth cap, flashers, bumper stickers, phonograph records, door hangers, match books, medals, metal signs, stamps, palm cards, etc.