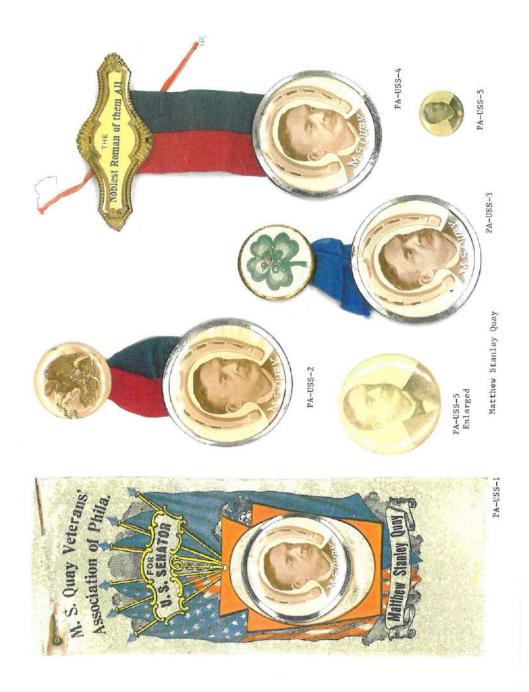

## PENNSYLVANIA US SENATE POLITICAL CAMPAIGN ITEMS

The images in this reference are chronological by campaign date. Beginning with the Matthew S. Quay winning campaign of 1887 through the Pat Toomey campaign of 2010. All items are numbered and are show as well with their descriptions in the alphabetical index at the end of the book. The index reflects the candidate's last name, first name, party affiliation, year of election, as well as the election result. W = won, GE = ran in the general election, P = ran in the primary, H = hopeful, LE = legislative election, and SE = ran in special election.

United States Senators prior to the 17<sup>th</sup> Amendment to the Constitution of 1912 were elected by state legislators. In most states, it took passage by both the House and Senate to elect a U.S. Senator.

The 17<sup>th</sup> Amendment was ratified in 1913 and changed this method to provide for popular elections by the people. Thus U.S. Senators would be elected in the same manner as the U.S> Congress had been since 1789.

Pennsylvania's first U.S. Senate campaign by popular election was in 1914. Three candidates, Republican Boies Penrose, Democrat A. Mitchell Palmer, and Bull Moose/Washington Gifford Pinchot competed with Penrose winning the first popular election.

Almost every type of campaign item is reflected in this reference. Ribbons, buttons (both celluloid and lithograph), postcards, cardstock handouts, booklets, brochures, metal lapel pins, matchbooks, pamphlets, stickers, posters, blotters, bumper stickers, etc.