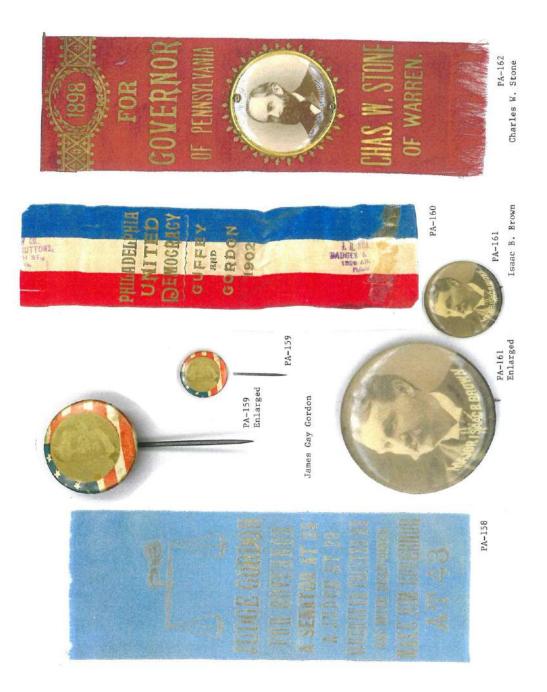

PA-17

PA-40 PA-39 UNION, FREEDOM & JUSTICE BOYS IN BLUE Wholessia and Relati at the CAMPAION DADOS. BEPOT. Some No. R. Poragy. Maj.Gen. JOHN W. GEARY FOR GOVERNOR, MERCERSBU "I Vote as I Fight," John W. Geary PA-38 FREEDOM&JUSTICE Wholesale and Retail at the CAMPAIGN BADGE DEPOT, Room No. 11, Forney -Press Building, Philada. Maj.Gen.JOHN W. GEARY En idean and UNION, FOR GOVERNOR, "I Vote as I Fight."