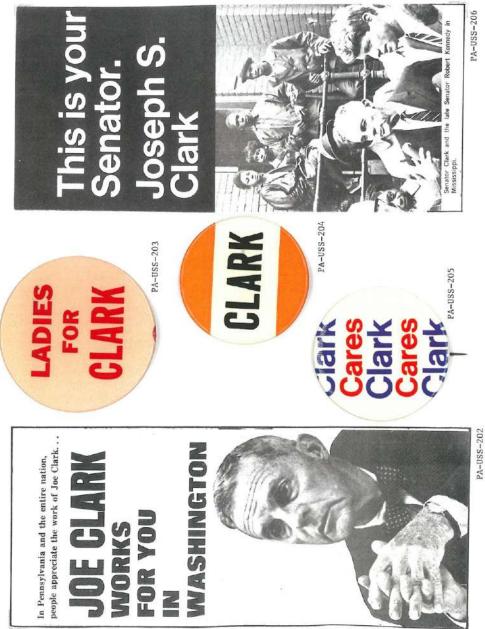

## PENNSYLVANIA US SENATE POLITICAL CAMPAIGN ITEMS

The images in this reference are chronological by campaign date. Beginning with the Matthew S. Quay winning campaign of 1887 through the Pat Toomey campaign of 2010. All items are numbered and are show as well with their descriptions in the alphabetical index at the end of the book. The index reflects the candidate's last name, first name, party affiliation, year of election, as well as the election result. W = won, GE = ran in the general election, P = ran in the primary, H = hopeful, LE = legislative election, and SE = ran in special election.

Almost every type of campaign item is reflected in this reference. Ribbons, buttons (both celluloid and lithograph), postcards, cardstock handouts, booklets, brochures, metal lapel pins, matchbooks, pamphlets, stickers, posters, blotters, bumper stickers, etc.