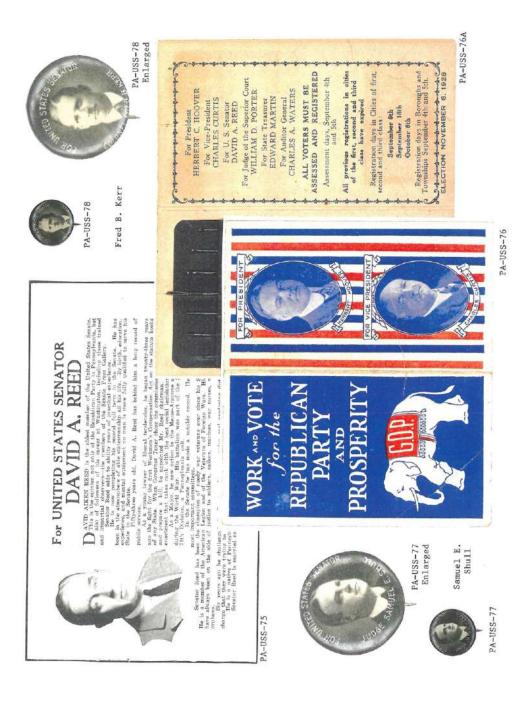

For Secretary of Internal Affairs.-James Fleming Woodward of McKeesport For Judge of Superior Court-Robert S. Gawthrup of West Chester PA-USS-69 George Wharton Pepper of Philade For United States Senator:-David A. Reed of Pittsburgh For Lieutenent Governor-Gifford Pinchet of Millord For Governor .-George Wharton Pepper David A. Reed