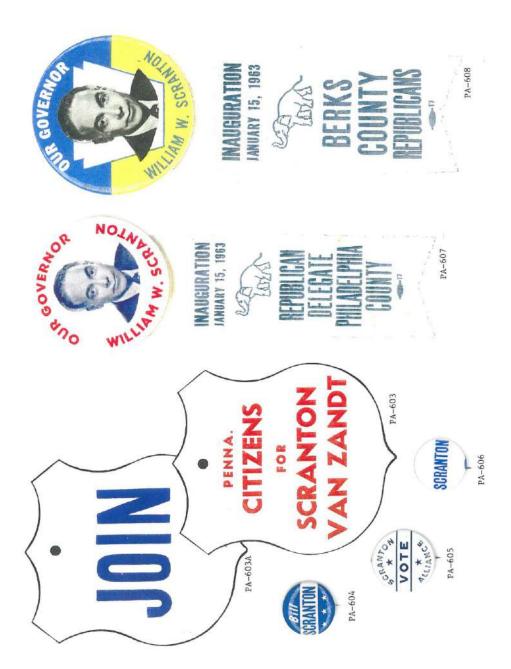

### PENNSYLVANIA GOVERNOR POLITICAL CAMPAIGN ITEMS

The images in this reference are chronological by campaign date. Beginning with the Joseph Ritner inaugural ribbon of 1835 through the Lynn Yeakel campaign of 1994. All items are numbered and are shown as well with their descriptions in the alphabetical index at the end of the book. The index reflects the candidate's last name, first name, party affiliation, year of the election, as well as the election result. W = won, GE = ran in the general election, P = ran in the primary, H = hopeful, and C = participated in the party convention.

Pennsylvania is on the most prolific states when it comes to political campaign items. This Pennsylvania governor reference features over 1,100 items. A heavy emphasis is reflected in the early campaign ribbons that were produced; over 200 through the 1938 campaign of Arthur H. James. To put that into perspective, most of the other states produced less than 20 ribbons for this same period and some less than 10. The number of early coattail ribbons, beginning in 1840 to the 1886 Blaine – Beaver campaign, is quite remarkable.

Almost every type of campaign item is reflected in this reference. Ribbons, buttons (both celluloid and lithograph), postcards, card stock handouts, booklets brochures, window stickers, posters, blotters, cloth cap, flashers, bumper stickers, phonograph records, door hangers, match books, medals, metal signs, stamps, palm cards, etc.