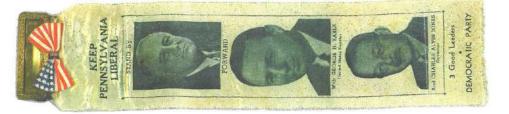

Pennsylvania is on the most prolific states when it comes to political campaign items. This Pennsylvania governor reference features over 1,100 items. A heavy emphasis is reflected in the early campaign ribbons that were produced; over 200 through the 1938 campaign of Arthur H. James. To put that into perspective, most of the other states produced less than 20 ribbons for this same period and some less than 10. The number of early coattail ribbons, beginning in 1840 to the 1886 Blaine – Beaver campaign, is quite remarkable.

Almost every type of campaign item is reflected in this reference. Ribbons, buttons (both celluloid and lithograph), postcards, card stock handouts, booklets brochures, window stickers, posters, blotters, cloth cap, flashers, bumper stickers, phonograph records, door hangers, match books, medals, metal signs, stamps, palm cards, etc.