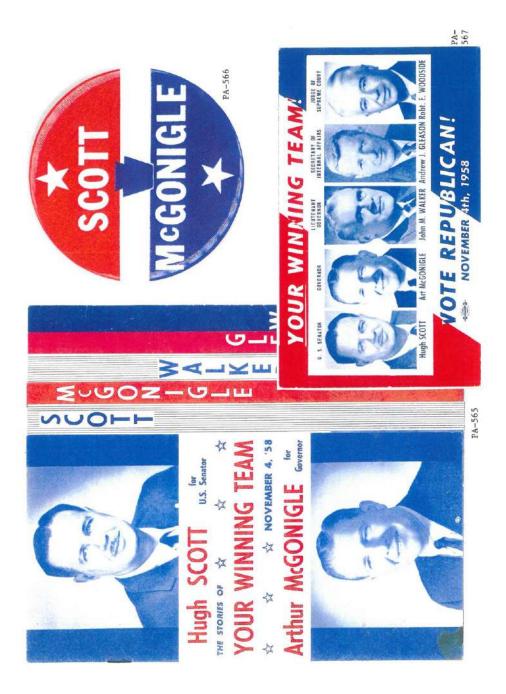

William S. Livengood, Jr.

SEE OTHER SIDE r the noted columnist. Drew Pearson, contains information vital to the voters. Because the column does not appear in many of the State's Another and controvery of the second second second controverse and contrela Honor and Antice Const. of Bodynam This dama was made-uriting the state of Bodynam This dama was made-ation of the state of Bodynam This dama was an and with provide the state of Bodynam This dama was an anti-state state of Bodynam This dama was and the Bodynam Mark and Bodynam Anti-state state of Bodynam This dama was and the Bodynam This dama was and the state of the state state was an anti-bar and the state and the state and the state state was and the state and the state state state and Pennsylvania CIO Council Brotherhood of Railroad Trainmen HIS IS THE STORY WHICH MCGONIGLE COULD NOT SUPPRESS Wachington, Oet, 1-This loads stockachi and he like Beria a month of political lo lak about his aucean story loss Courty Courts the start controvery or which derends the gala and search as storage to Fromination of Lores in which derends the gala and my headse, Behmanker, who controp Putting up a good part of a tableto, phin sandon attor-to The McGonigles laint solid Bachman, Tablete for a re-Bachman, Tablete for a re-conside subto 000 Arthir Mc-d Conside remained as pres-UNITED LABOR COMMITTEE FOR LEADER-LAWRENCE Pennytvanie fearcing at labor United Mine Wedexs of America Pearson Takes a Look At McGonigle's Career his article by the noted columnist, Drew Pearson, contains info FOR YOUR INFORMATION rewspapers, it is herewith reproduced as a public service. Batelly, here is its detailed in stary adcompte was appoint. T ed March 33, 1930, as receiver at for Beatman Bakerles, a com-party of which he hod been o Marrisburg, Penno. Deals Reported Onalists | Washington Merry-Go-Round In an effort to Perservate the at oritorial fitted, this or and the po-litted litted, this or this column will be report and or the fitted that don't appear on, the surface or during the election emphation by spire shows back the the the the the the the McConfeie was publicized printer the self-rande, clean-cut built printer built builterestics would bring a builterestics woverthment to Here is one situation affect at the mation's that diagra-ine the mation's that diagra-discorn state. Permayirania chich has cheesed Resubita overnors in all excepts thre asses since the Civil War. in the McConigle is stocky, ruddy, phonearit and personeble, He effort to conta nand the Republi mand this year p tively unknown p factorer, Arthur n, in proference Stassen, who WOTKING ASSIS we many un Mcconstin, in pri-faront E. Stasser beet a hard workin to President Elsen uegotisor for diam Success Story mand, d nied from Philadelphia "29 á that . EOVCT1 Cases Penne 1323