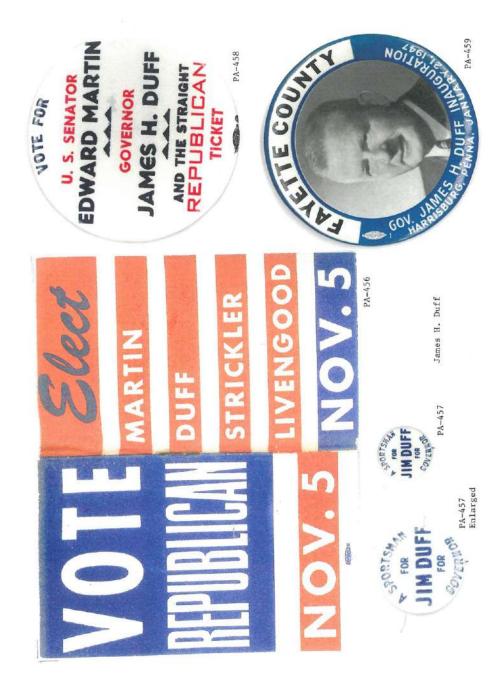

### PENNSYLVANIA GOVERNOR POLITICAL CAMPAIGN ITEMS

The images in this reference are chronological by campaign date. Beginning with the Joseph Ritner inaugural ribbon of 1835 through the Lynn Yeakel campaign of 1994. All items are numbered and are shown as well with their descriptions in the alphabetical index at the end of the book. The index reflects the candidate's last name, first name, party affiliation, year of the election, as well as the election result. W = won, GE = ran in the general election, P = ran in the primary, H = hopeful, and C = participated in the party convention.

Pennsylvania is on the most prolific states when it comes to political campaign items. This Pennsylvania governor reference features over 1,100 items. A heavy emphasis is reflected in the early campaign ribbons that were produced; over 200 through the 1938 campaign of Arthur H. James. To put that into perspective, most of the other states produced less than 20 ribbons for this same period and some less than 10. The number of early coattail ribbons, beginning in 1840 to the 1886 Blaine – Beaver campaign, is quite remarkable.

Almost every type of campaign item is reflected in this reference. Ribbons, buttons (both celluloid and lithograph), postcards, card stock handouts, booklets brochures, window stickers, posters, blotters, cloth cap, flashers, bumper stickers, phonograph records, door hangers, match books, medals, metal signs, stamps, palm cards, etc.