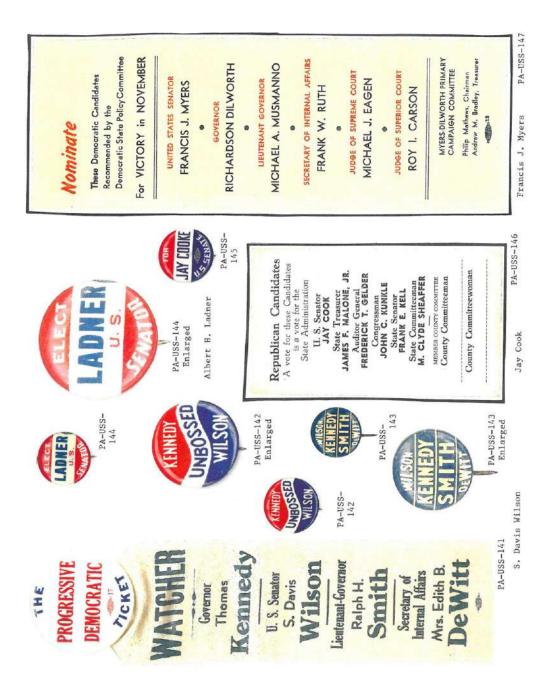

For Secretary of Internal Affairs.-James Fleming Woodward of McKeesport For Judge of Superior Court-Robert S. Gawthrup of West Chester PA-USS-69 George Wharton Pepper of Philade For United States Senator:-David A. Reed of Pittsburgh For Lieutenent Governor-Gifford Pinchet of Millord For Governor .-George Wharton Pepper David A. Reed

James J. Davis

CAPE.

PERFORMATIC PENDORATIC REDGWICK KISTRIER BOUN M. HENTERIL BOUN M. HENTERIL BOUN M. HENTERIL BOUN M. HENTERIC BOUNT M. REPRESE SEC. INT. AFFAIRS LUCY D. WINSTON LUCY D

| atic!                        | ×          |                                   |                 |                                       |                                                  |                                              |                                   |                                  |                                                           |                |             | will be a<br>Candidate                                     |
|------------------------------|------------|-----------------------------------|-----------------|---------------------------------------|--------------------------------------------------|----------------------------------------------|-----------------------------------|----------------------------------|-----------------------------------------------------------|----------------|-------------|------------------------------------------------------------|
| VOTE<br>Straight Democratic! | Democratic | U. S. Senator<br>JOSEPH F. GUFFEY | GEORGE H. EARLE | Lieutenant Governor<br>THOMAS KENNEDY | Secretary of Internal Affairs<br>THOMAS A. LOGUE | Judge of Superior Court<br>CHESTER H. RHODES | U. S. Congress<br>HOWARD J. DAGER | State Senator<br>GERTRUDE S. ELY | Legislature—3rd District<br>Vae for 5<br>W. H. ROSENBERRY | CARROLL RUTTER | DAVID WHITE | A Ballot marked as above w<br>vote for every Democratic Ca |