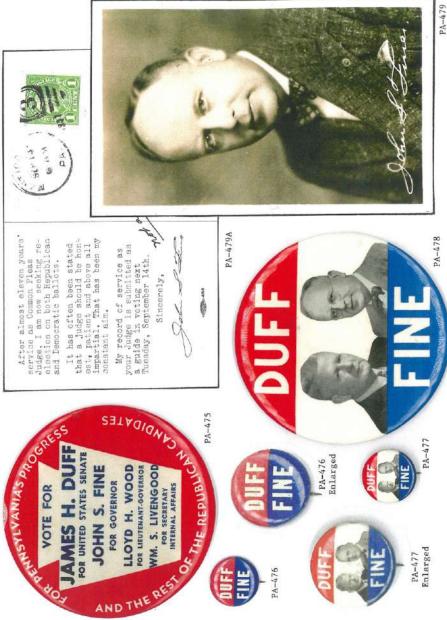

### PENNSYLVANIA GOVERNOR POLITICAL CAMPAIGN ITEMS

The images in this reference are chronological by campaign date. Beginning with the Joseph Ritner inaugural ribbon of 1835 through the Lynn Yeakel campaign of 1994. All items are numbered and are shown as well with their descriptions in the alphabetical index at the end of the book. The index reflects the candidate's last name, first name, party affiliation, year of the election, as well as the election result. W = won, GE = ran in the general election, P = ran in the primary, H = hopeful, and C = participated in the party convention.

Pennsylvania is on the most prolific states when it comes to political campaign items. This Pennsylvania governor reference features over 1,100 items. A heavy emphasis is reflected in the early campaign ribbons that were produced; over 200 through the 1938 campaign of Arthur H. James. To put that into perspective, most of the other states produced less than 20 ribbons for this same period and some less than 10. The number of early coattail ribbons, beginning in 1840 to the 1886 Blaine – Beaver campaign, is quite remarkable.

Almost every type of campaign item is reflected in this reference. Ribbons, buttons (both celluloid and lithograph), postcards, card stock handouts, booklets brochures, window stickers, posters, blotters, cloth cap, flashers, bumper stickers, phonograph records, door hangers, match books, medals, metal signs, stamps, palm cards, etc.