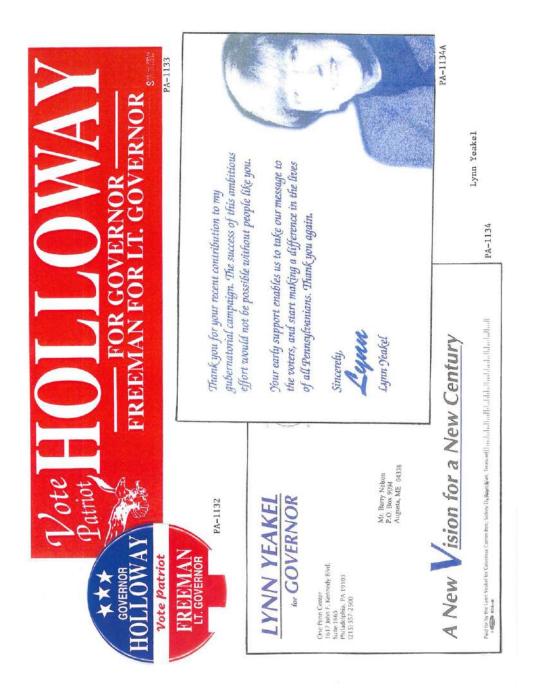

### PENNSYLVANIA GOVERNOR POLITICAL CAMPAIGN ITEMS

The images in this reference are chronological by campaign date. Beginning with the Joseph Ritner inaugural ribbon of 1835 through the Lynn Yeakel campaign of 1994. All items are numbered and are shown as well with their descriptions in the alphabetical index at the end of the book. The index reflects the candidate's last name, first name, party affiliation, year of the election, as well as the election result. W = won, GE = ran in the general election, P = ran in the primary, H = hopeful, and C = participated in the party convention.

Pennsylvania is on the most prolific states when it comes to political campaign items. This Pennsylvania governor reference features over 1,100 items. A heavy emphasis is reflected in the early campaign ribbons that were produced; over 200 through the 1938 campaign of Arthur H. James. To put that into perspective, most of the other states produced less than 20 ribbons for this same period and some less than 10. The number of early coattail ribbons, beginning in 1840 to the 1886 Blaine – Beaver campaign, is quite remarkable.

Almost every type of campaign item is reflected in this reference. Ribbons, buttons (both celluloid and lithograph), postcards, card stock handouts, booklets brochures, window stickers, posters, blotters, cloth cap, flashers, bumper stickers, phonograph records, door hangers, match books, medals, metal signs, stamps, palm cards, etc.