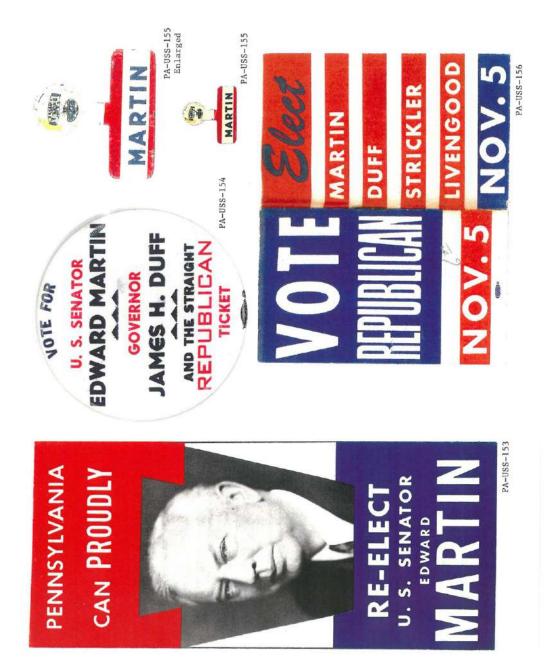

### PENNSYLVANIA GOVERNOR POLITICAL CAMPAIGN ITEMS

The images in this reference are chronological by campaign date. Beginning with the Joseph Ritner inaugural ribbon of 1835 through the Lynn Yeakel campaign of 1994. All items are numbered and are shown as well with their descriptions in the alphabetical index at the end of the book. The index reflects the candidate's last name, first name, party affiliation, year of the election, as well as the election result. W = won, GE = ran in the general election, P = ran in the primary, H = hopeful, and C = participated in the party convention.

Pennsylvania is on the most prolific states when it comes to political campaign items. This Pennsylvania governor reference features over 1,100 items. A heavy emphasis is reflected in the early campaign ribbons that were produced; over 200 through the 1938 campaign of Arthur H. James. To put that into perspective, most of the other states produced less than 20 ribbons for this same period and some less than 10. The number of early coattail ribbons, beginning in 1840 to the 1886 Blaine – Beaver campaign, is quite remarkable.

Almost every type of campaign item is reflected in this reference. Ribbons, buttons (both celluloid and lithograph), postcards, card stock handouts, booklets brochures, window stickers, posters, blotters, cloth cap, flashers, bumper stickers, phonograph records, door hangers, match books, medals, metal signs, stamps, palm cards, etc.