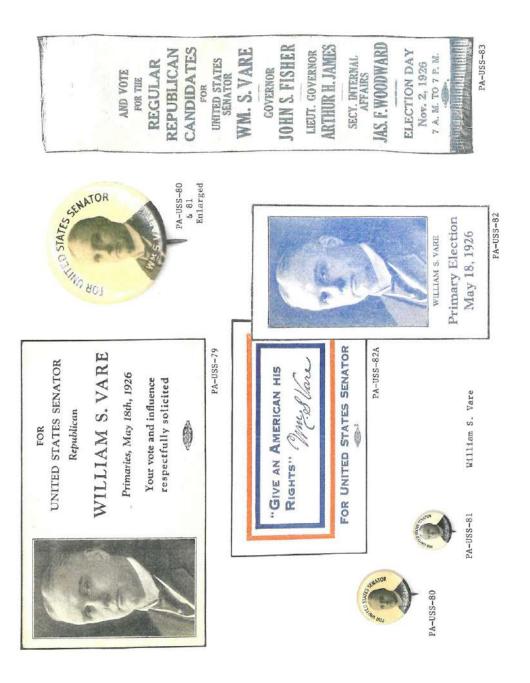

<br>The Time -<br>Primary Election<br>Be are to register for the Primaries<br>Levid ay to be register for the Primaries<br>Publicht and Screaton April 14th<br>Levid ay to be registered in philadelphis<br>Publicht and Screaton April 14th<br>Levid ay to be registered in other clites:<br>April 2ath. | For United States Senator K<br>GEORGE WHARTON PEPPER X | PA-USS-64A | <b>()</b> | PA-USS-<br>63 | RECEIPTION OF THE RECEIPTION O | PA-USS-63<br>Enlarged |





For Secretary of Internal Affairs.-James Fleming Woodward of McKeesport For Judge of Superior Court-Robert S. Gawthrup of West Chester PA-USS-69 George Wharton Pepper of Philade For United States Senator:-David A. Reed of Pittsburgh For Lieutenent Governor-Gifford Pinchet of Millord For Governor .-George Wharton Pepper David A. Reed











James J. Davis

















CAPE.



PERFORMATIC PENDORATIC REDGWICK KISTRIER BOUN M. HENTERIL BOUN M. HENTERIL BOUN M. HENTERIL BOUN M. HENTERIC BOUNT M. REPRESE SEC. INT. AFFAIRS LUCY D. WINSTON LUCY D

| atic!                        | ×          |                                   |                 |                                       |                                                  |                                              |                                   |                                  |                                                           |                |             | will be a<br>Candidate                                     |
|------------------------------|------------|-----------------------------------|-----------------|-------------------------