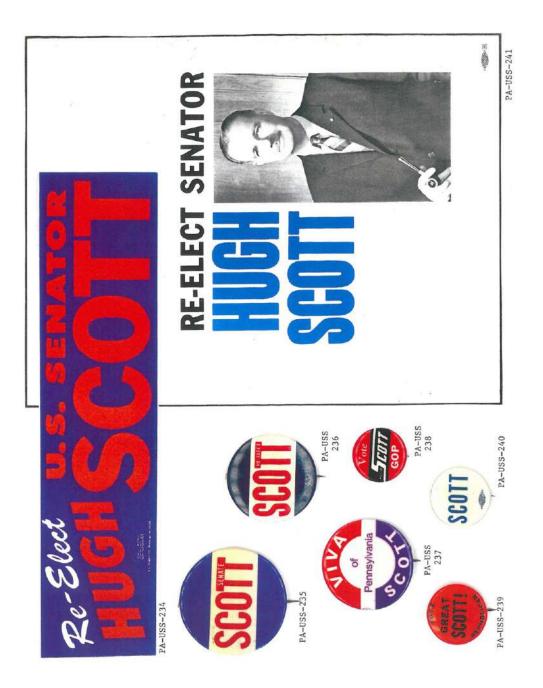

PA-17

PA-40 PA-39 UNION, FREEDOM & JUSTICE BOYS IN BLUE Wholessia and Relati at the CAMPAION DADOS. BEPOT. Some No. R. Poragy. Maj.Gen. JOHN W. GEARY FOR GOVERNOR, MERCERSBU "I Vote as I Fight," John W. Geary PA-38 FREEDOM&JUSTICE Wholesale and Retail at the CAMPAIGN BADGE DEPOT, Room No. 11, Forney -Press Building, Philada. Maj.Gen.JOHN W. GEARY En idean and UNION, FOR GOVERNOR, "I Vote as I Fight."