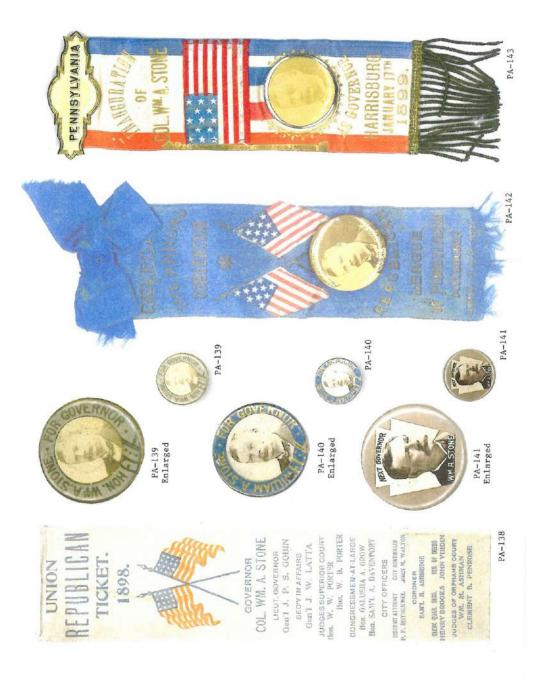

### PENNSYLVANIA GOVERNOR POLITICAL CAMPAIGN ITEMS

The images in this reference are chronological by campaign date. Beginning with the Joseph Ritner inaugural ribbon of 1835 through the Lynn Yeakel campaign of 1994. All items are numbered and are shown as well with their descriptions in the alphabetical index at the end of the book. The index reflects the candidate's last name, first name, party affiliation, year of the election, as well as the election result. W = won, GE = ran in the general election, P = ran in the primary, H = hopeful, and C = participated in the party convention.

Pennsylvania is on the most prolific states when it comes to political campaign items. This Pennsylvania governor reference features over 1,100 items. A heavy emphasis is reflected in the early campaign ribbons that were produced; over 200 through the 1938 campaign of Arthur H. James. To put that into perspective, most of the other states produced less than 20 ribbons for this same period and some less than 10. The number of early coattail ribbons, beginning in 1840 to the 1886 Blaine – Beaver campaign, is quite remarkable.

Almost every type of campaign item is reflected in this reference. Ribbons, buttons (both celluloid and lithograph), postcards, card stock handouts, booklets brochures, window stickers, posters, blotters, cloth cap, flashers, bumper stickers, phonograph records, door hangers, match books, medals, metal signs, stamps, palm cards, etc.