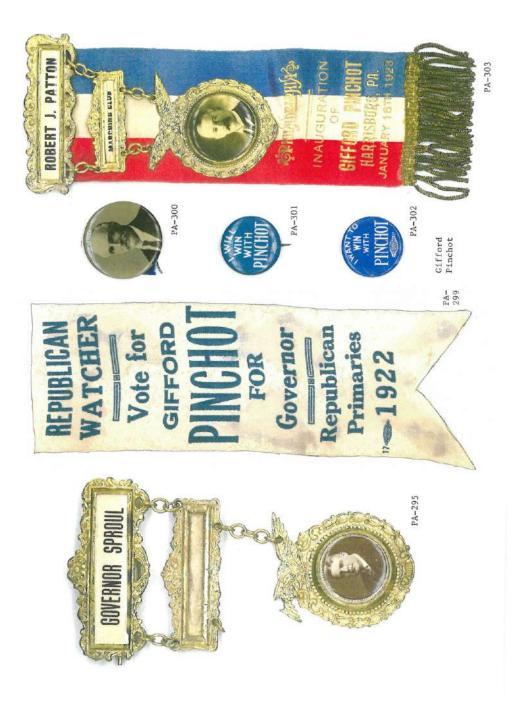

### PENNSYLVANIA GOVERNOR POLITICAL CAMPAIGN ITEMS

The images in this reference are chronological by campaign date. Beginning with the Joseph Ritner inaugural ribbon of 1835 through the Lynn Yeakel campaign of 1994. All items are numbered and are shown as well with their descriptions in the alphabetical index at the end of the book. The index reflects the candidate's last name, first name, party affiliation, year of the election, as well as the election result. W = won, GE = ran in the general election, P = ran in the primary, H = hopeful, and C = participated in the party convention.

Pennsylvania is on the most prolific states when it comes to political campaign items. This Pennsylvania governor reference features over 1,100 items. A heavy emphasis is reflected in the early campaign ribbons that were produced; over 200 through the 1938 campaign of Arthur H. James. To put that into perspective, most of the other states produced less than 20 ribbons for this same period and some less than 10. The number of early coattail ribbons, beginning in 1840 to the 1886 Blaine – Beaver campaign, is quite remarkable.

Almost every type of campaign item is reflected in this reference. Ribbons, buttons (both celluloid and lithograph), postcards, card stock handouts, booklets brochures, window stickers, posters, blotters, cloth cap, flashers, bumper stickers, phonograph records, door hangers, match books, medals, metal signs, stamps, palm cards, etc.