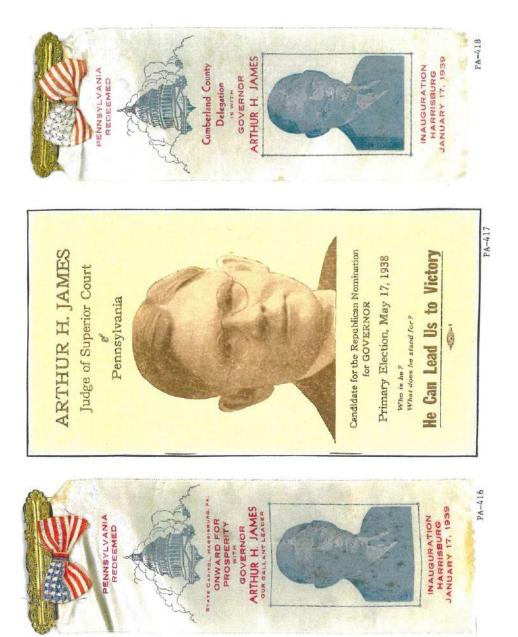

Pennsylvania is on the most prolific states when it comes to political campaign items. This Pennsylvania governor reference features over 1,100 items. A heavy emphasis is reflected in the early campaign ribbons that were produced; over 200 through the 1938 campaign of Arthur H. James. To put that into perspective, most of the other states produced less than 20 ribbons for this same period and some less than 10. The number of early coattail ribbons, beginning in 1840 to the 1886 Blaine – Beaver campaign, is quite remarkable.