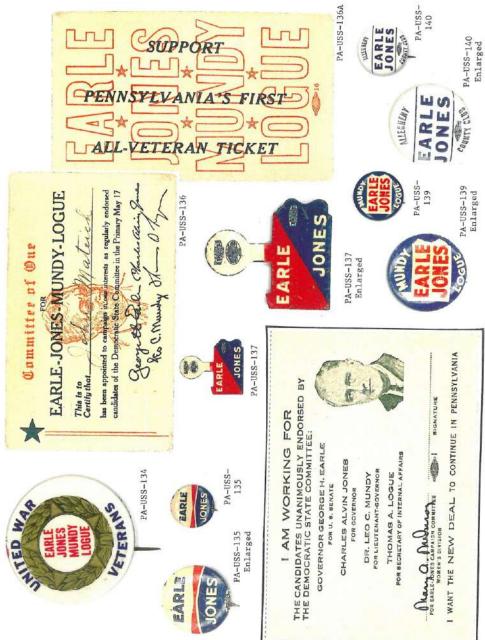

## PA-395-1

PA-455-1A A rever rement the dedicated Then canded any gove with Judge Sound an to sate path May 19 auter Automore as X the achieve Verselagener Street Michael a Munmonne Ner Sugrennance Start Sugrennan Start Chack Rowing & Recht and and Now Frintenant Propries man the mound the Vin Rigering Point Fellow Memoriat: I am aid to vote for my collegnee ou . Bunaly ticket all of non-great me above - Take the ceref worth of pladque that all to fund n -thet PA-455-1 Mr. & Mrs. H.U. Erickson THIS SIDE OF CARD IS FOR ADDRESS 225 b. 15th. btreet Ralph H. Smith Camp Hill, Fa.

William S. Livengood, Jr.

SEE OTHER SIDE r the noted columnist. Drew Pearson, contains information vital to the voters. Because the column does not appear in many of the State's Another and controvery of the second second second controverse and contrela Honor and Antice Const. of Bodynam This dama was made-uriting the state of Bodynam This dama was made-ation of the state of Bodynam This dama was an and with provide the state of Bodynam This dama was an anti-state state of Bodynam This dama was and the Bodynam Mark and Bodynam Anti-state state of Bodynam This dama was and the Bodynam This dama was and the state of the state state was an anti-bar and the state and the state and the state state was and the state and the state state state and Pennsylvania CIO Council Brotherhood of Railroad Trainmen HIS IS THE STORY WHICH MCGONIGLE COULD NOT SUPPRESS Wachington, Oet, 1-This loads stockachi and he like Beria a month of political lo lak about his aucean story loss Courty Courts the start controvery or which derends the gala and search as storage to Fromination of Lores in which derends the gala and my headse, Behmanker, who controp Putting up a good part of a tableto, phin sandon attor-to The McGonigles laint solid Bachman, Tablete for a re-Bachman, Tablete for a re-conside subto 000 Arthir Mc-d Conside remained as pres-UNITED LABOR COMMITTEE FOR LEADER-LAWRENCE Pennytvanie fearcing at labor United Mine Wedexs of America Pearson Takes a Look At McGonigle's Career his article by the noted columnist, Drew Pearson, contains info FOR YOUR INFORMATION rewspapers, it is herewith reproduced as a public service. Batelly, here is its detailed in stary adcompte was appoint. T ed March 33, 1930, as receiver at for Beatman Bakerles, a com-party of which he hod been o Marrisburg, Penno. Deals Reported Onalists | Washington Merry-Go-Round In an effort to Perservate the at oritorial fitted, this or and the po-litted litted, this or this column will be report and or the fitted that don't appear on, the surface or during the election emphation by spire shows back the the the the the the the McConfeie was publicized printer the self-rande, clean-cut built printer built builterestics would bring a builterestics woverthment to Here is one situation affect at the mation's that diagra-ine the mation's that diagra-discorn state. Permayirania chich has cheesed Resubita overnors in all excepts thre asses since the Civil War. in the McConigle is stocky, ruddy, phonearit and personeble, He effort to conta nand the Republi mand this year p tively unknown p factorer, Arthur n, in proference Stassen, who WOTKING ASSIS we many un Mcconstin, in pri-faront E. Stasser beet a hard workin to President Elsen uegotisor for diam Success Story mand, d nied from Philadelphia "29 á that . EOVCT1 Cases Penne 1323