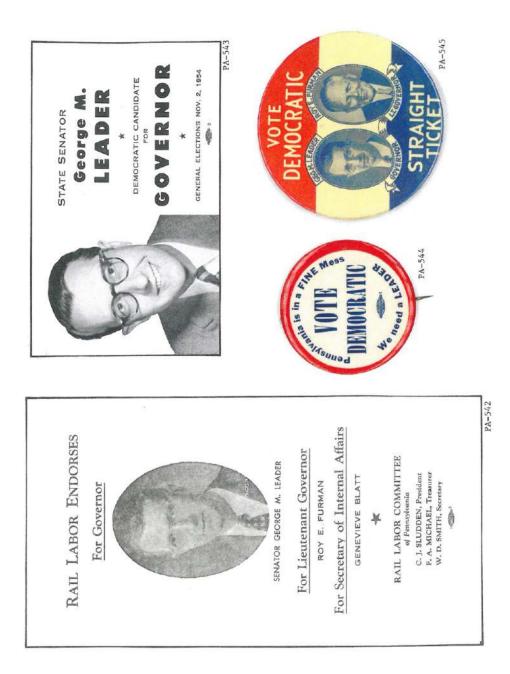

### PENNSYLVANIA GOVERNOR POLITICAL CAMPAIGN ITEMS

The images in this reference are chronological by campaign date. Beginning with the Joseph Ritner inaugural ribbon of 1835 through the Lynn Yeakel campaign of 1994. All items are numbered and are shown as well with their descriptions in the alphabetical index at the end of the book. The index reflects the candidate's last name, first name, party affiliation, year of the election, as well as the election result. W = won, GE = ran in the general election, P = ran in the primary, H = hopeful, and C = participated in the party convention.

Pennsylvania is on the most prolific states when it comes to political campaign items. This Pennsylvania governor reference features over 1,100 items. A heavy emphasis is reflected in the early campaign ribbons that were produced; over 200 through the 1938 campaign of Arthur H. James. To put that into perspective, most of the other states produced less than 20 ribbons for this same period and some less than 10. The number of early coattail ribbons, beginning in 1840 to the 1886 Blaine – Beaver campaign, is quite remarkable.

Almost every type of campaign item is reflected in this reference. Ribbons, buttons (both celluloid and lithograph), postcards, card stock handouts, booklets brochures, window stickers, posters, blotters, cloth cap, flashers, bumper stickers, phonograph records, door hangers, match books, medals, metal signs, stamps, palm cards, etc.