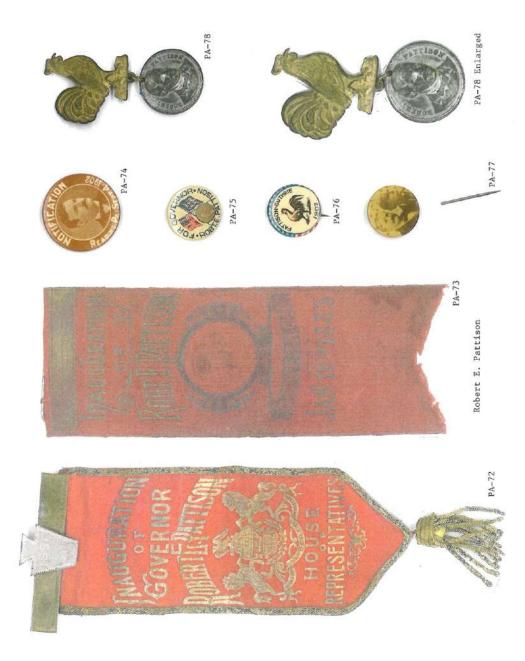

Pennsylvania is on the most prolific states when it comes to political campaign items. This Pennsylvania governor reference features over 1,100 items. A heavy emphasis is reflected in the early campaign ribbons that were produced; over 200 through the 1938 campaign of Arthur H. James. To put that into perspective, most of the other states produced less than 20 ribbons for this same period and some less than 10. The number of early coattail ribbons, beginning in 1840 to the 1886 Blaine – Beaver campaign, is quite remarkable.