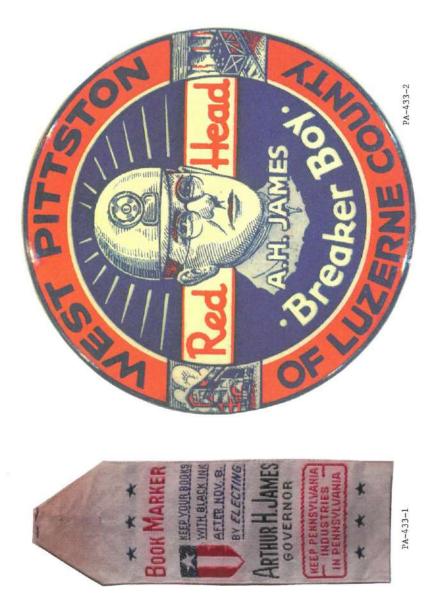

Pennsylvania is on the most prolific states when it comes to political campaign items. This Pennsylvania governor reference features over 1,100 items. A heavy emphasis is reflected in the early campaign ribbons that were produced; over 200 through the 1938 campaign of Arthur H. James. To put that into perspective, most of the other states produced less than 20 ribbons for this same period and some less than 10. The number of early coattail ribbons, beginning in 1840 to the 1886 Blaine – Beaver campaign, is quite remarkable.

Almost every type of campaign item is reflected in this reference. Ribbons, buttons (both celluloid and lithograph), postcards, card stock handouts, booklets brochures, window stickers, posters, blotters, cloth cap, flashers, bumper stickers, phonograph records, door hangers, match books, medals, metal signs, stamps, palm cards, etc.