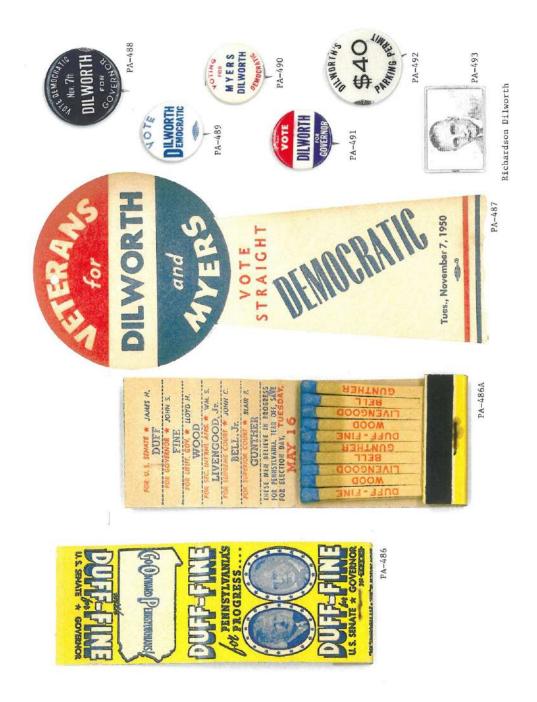

### PENNSYLVANIA GOVERNOR POLITICAL CAMPAIGN ITEMS

The images in this reference are chronological by campaign date. Beginning with the Joseph Ritner inaugural ribbon of 1835 through the Lynn Yeakel campaign of 1994. All items are numbered and are shown as well with their descriptions in the alphabetical index at the end of the book. The index reflects the candidate's last name, first name, party affiliation, year of the election, as well as the election result. W = won, GE = ran in the general election, P = ran in the primary, H = hopeful, and C = participated in the party convention.

Pennsylvania is on the most prolific states when it comes to political campaign items. This Pennsylvania governor reference features over 1,100 items. A heavy emphasis is reflected in the early campaign ribbons that were produced; over 200 through the 1938 campaign of Arthur H. James. To put that into perspective, most of the other states produced less than 20 ribbons for this same period and some less than 10. The number of early coattail ribbons, beginning in 1840 to the 1886 Blaine – Beaver campaign, is quite remarkable.

Almost every type of campaign item is reflected in this reference. Ribbons, buttons (both celluloid and lithograph), postcards, card stock handouts, booklets brochures, window stickers, posters, blotters, cloth cap, flashers, bumper stickers, phonograph records, door hangers, match books, medals, metal signs, stamps, palm cards, etc.