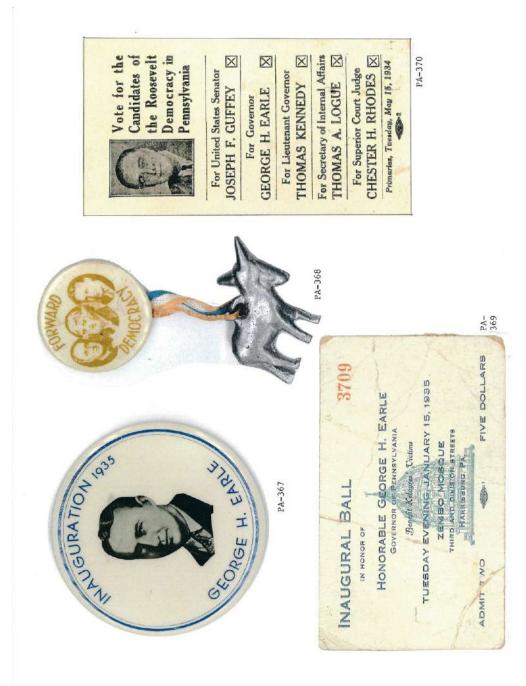

### PENNSYLVANIA GOVERNOR POLITICAL CAMPAIGN ITEMS

The images in this reference are chronological by campaign date. Beginning with the Joseph Ritner inaugural ribbon of 1835 through the Lynn Yeakel campaign of 1994. All items are numbered and are shown as well with their descriptions in the alphabetical index at the end of the book. The index reflects the candidate's last name, first name, party affiliation, year of the election, as well as the election result. W = won, GE = ran in the general election, P = ran in the primary, H = hopeful, and C = participated in the party convention.

Pennsylvania is on the most prolific states when it comes to political campaign items. This Pennsylvania governor reference features over 1,100 items. A heavy emphasis is reflected in the early campaign ribbons that were produced; over 200 through the 1938 campaign of Arthur H. James. To put that into perspective, most of the other states produced less than 20 ribbons for this same period and some less than 10. The number of early coattail ribbons, beginning in 1840 to the 1886 Blaine – Beaver campaign, is quite remarkable.