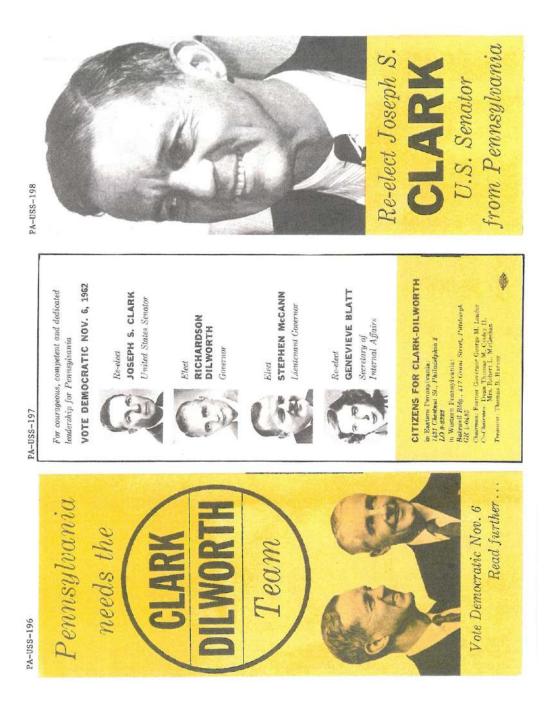

## PENNSYLVANIA US SENATE POLITICAL CAMPAIGN ITEMS

The images in this reference are chronological by campaign date. Beginning with the Matthew S. Quay winning campaign of 1887 through the Pat Toomey campaign of 2010. All items are numbered and are show as well with their descriptions in the alphabetical index at the end of the book. The index reflects the candidate's last name, first name, party affiliation, year of election, as well as the election result. W = won, GE = ran in the general election, P = ran in the primary, H = hopeful, LE = legislative election, and SE = ran in special election.

Almost every type of campaign item is reflected in this reference. Ribbons, buttons (both celluloid and lithograph), postcards, cardstock handouts, booklets, brochures, metal lapel pins, matchbooks, pamphlets, stickers, posters, blotters, bumper stickers, etc.