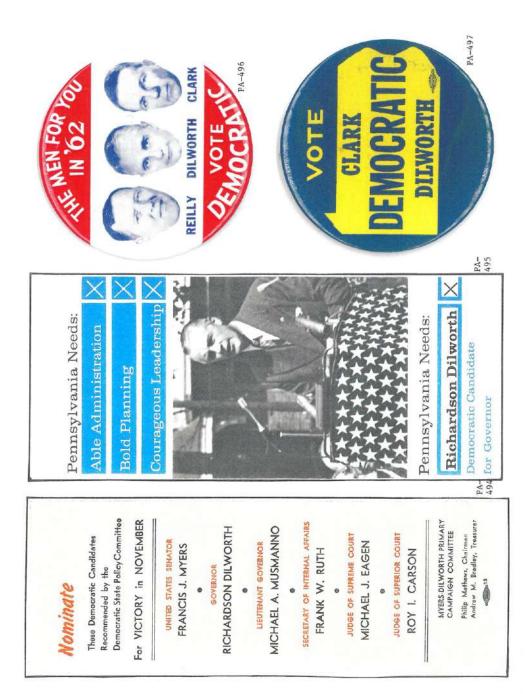

### PENNSYLVANIA GOVERNOR POLITICAL CAMPAIGN ITEMS

The images in this reference are chronological by campaign date. Beginning with the Joseph Ritner inaugural ribbon of 1835 through the Lynn Yeakel campaign of 1994. All items are numbered and are shown as well with their descriptions in the alphabetical index at the end of the book. The index reflects the candidate's last name, first name, party affiliation, year of the election, as well as the election result. W = won, GE = ran in the general election, P = ran in the primary, H = hopeful, and C = participated in the party convention.

Pennsylvania is on the most prolific states when it comes to political campaign items. This Pennsylvania governor reference features over 1,100 items. A heavy emphasis is reflected in the early campaign ribbons that were produced; over 200 through the 1938 campaign of Arthur H. James. To put that into perspective, most of the other states produced less than 20 ribbons for this same period and some less than 10. The number of early coattail ribbons, beginning in 1840 to the 1886 Blaine – Beaver campaign, is quite remarkable.

Almost every type of campaign item is reflected in this reference. Ribbons, buttons (both celluloid and lithograph), postcards, card stock handouts, booklets brochures, window stickers, posters, blotters, cloth cap, flashers, bumper stickers, phonograph records, door hangers, match books, medals, metal signs, stamps, palm cards, etc.