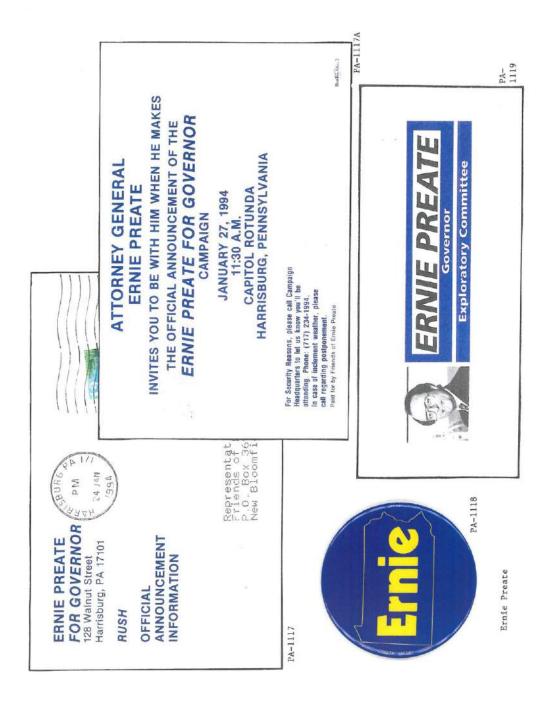

PA-17

PA-40 PA-39 UNION, FREEDOM & JUSTICE BOYS IN BLUE Wholessia and Relati at the CAMPAION DADOS. BEPOT. Some No. R. Poragy. Maj.Gen. JOHN W. GEARY FOR GOVERNOR, MERCERSBU "I Vote as I Fight," John W. Geary PA-38 FREEDOM&JUSTICE Wholesale and Retail at the CAMPAIGN BADGE DEPOT, Room No. 11, Forney -Press Building, Philada. Maj.Gen.JOHN W. GEARY En idean and UNION, FOR GOVERNOR, "I Vote as I Fight."