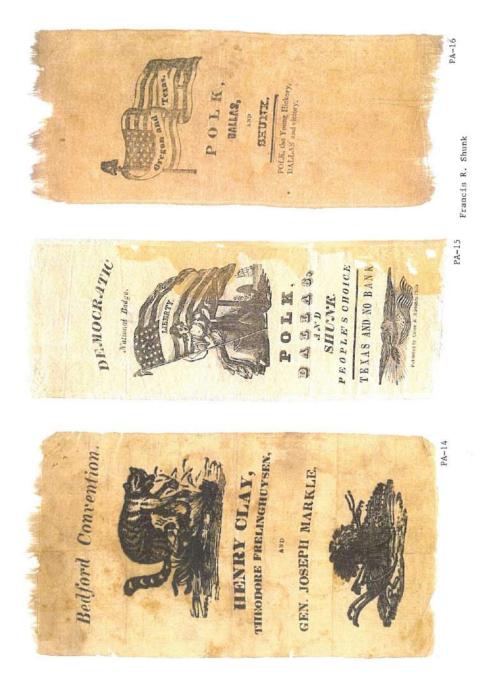

s. This Pennsylvania governor reference features over 1,100 items. A heavy emphasis is reflected in the early campaign ribbons that were produced; over 200 through the 1938 campaign of Arthur H. James. To put that into perspective, most of the other states produced less than 20 ribbons for this same period and some less than 10. The number of early coattail ribbons, beginning in 1840 to the 1886 Blaine – Beaver campaign, is quite remarkable.

Almost every type of campaign item is reflected in this reference. Ribbons, buttons (both celluloid and lithograph), postcards, card stock handouts, booklets brochures, window stickers, posters, blotters, cloth cap, flashers, bumper stickers, phonograph records, door hangers, match books, medals, metal signs, stamps, palm cards, etc.





















PA-17













PA-40 PA-39 UNION, FREEDOM & JUSTICE BOYS IN BLUE Wholessia and Relati at the CAMPAION DADOS. BEPOT. Some No. R. Poragy. Maj.Gen. JOHN W. GEARY FOR GOVERNOR, MERCERSBU "I Vote as I Fight," John W. Geary PA-38 FREEDOM&JUSTICE Wholesale and Retail at the CAMPAIGN BADGE DEPOT, Room No. 11, Forney -Press Building, Philada. Maj.Gen.JOHN W. GEARY En idean and UNION, FOR GOVERNOR, "I Vote as I Fight."





PA-50 AOUNG MENto ALISBURY TWP I NOT A DECEMBINO LABOASTER COUNTY AO































PA-100







































S





























































































Thomas W. Phillips

PA-329

96











PA-341A







































## PA-395-1