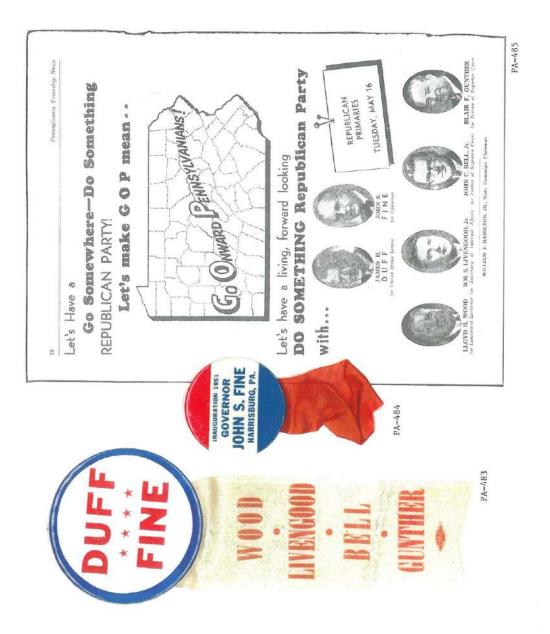

### PENNSYLVANIA GOVERNOR POLITICAL CAMPAIGN ITEMS

The images in this reference are chronological by campaign date. Beginning with the Joseph Ritner inaugural ribbon of 1835 through the Lynn Yeakel campaign of 1994. All items are numbered and are shown as well with their descriptions in the alphabetical index at the end of the book. The index reflects the candidate's last name, first name, party affiliation, year of the election, as well as the election result. W = won, GE = ran in the general election, P = ran in the primary, H = hopeful, and C = participated in the party convention.

Pennsylvania is on the most prolific states when it comes to political campaign items. This Pennsylvania governor reference features over 1,100 items. A heavy emphasis is reflected in the early campaign ribbons that were produced; over 200 through the 1938 campaign of Arthur H. James. To put that into perspective, most of the other states produced less than 20 ribbons for this same period and some less than 10. The number of early coattail ribbons, beginning in 1840 to the 1886 Blaine – Beaver campaign, is quite remarkable.

Almost every type of campaign item is reflected in this reference. Ribbons, buttons (both celluloid and lithograph), postcards, card stock handouts, booklets brochures, window stickers, posters, blotters, cloth cap, flashers, bumper stickers, phonograph records, door hangers, match books, medals, metal signs, stamps, palm cards, etc.