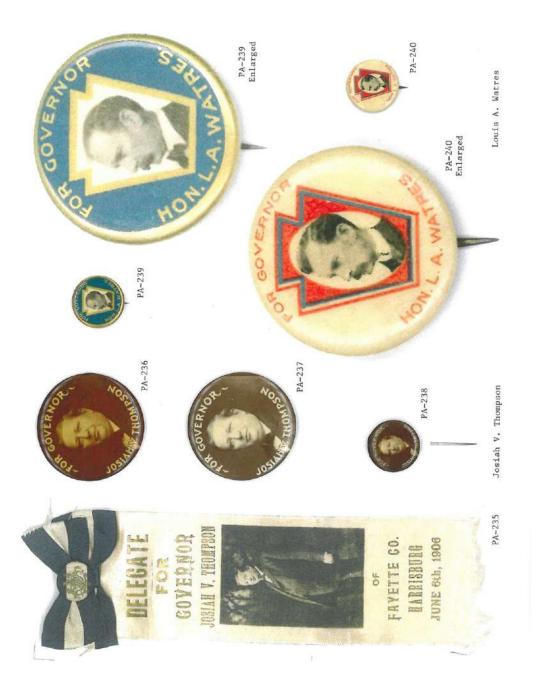

### PENNSYLVANIA GOVERNOR POLITICAL CAMPAIGN ITEMS

The images in this reference are chronological by campaign date. Beginning with the Joseph Ritner inaugural ribbon of 1835 through the Lynn Yeakel campaign of 1994. All items are numbered and are shown as well with their descriptions in the alphabetical index at the end of the book. The index reflects the candidate's last name, first name, party affiliation, year of the election, as well as the election result. W = won, GE = ran in the general election, P = ran in the primary, H = hopeful, and C = participated in the party convention.

Pennsylvania is on the most prolific states when it comes to political campaign items. This Pennsylvania governor reference features over 1,100 items. A heavy emphasis is reflected in the early campaign ribbons that were produced; over 200 through the 1938 campaign of Arthur H. James. To put that into perspective, most of the other states produced less than 20 ribbons for this same period and some less than 10. The number of early coattail ribbons, beginning in 1840 to the 1886 Blaine – Beaver campaign, is quite remarkable.

Almost every type of campaign item is reflected in this reference. Ribbons, buttons (both celluloid and lithograph), postcards, card stock handouts, booklets brochures, window stickers, posters, blotters, cloth cap, flashers, bumper stickers, phonograph records, door hangers, match books, medals, metal signs, stamps, palm cards, etc.