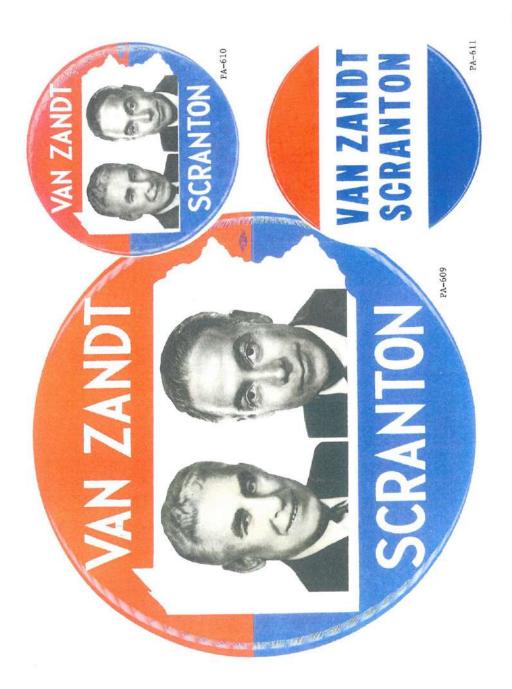

### PENNSYLVANIA GOVERNOR POLITICAL CAMPAIGN ITEMS

The images in this reference are chronological by campaign date. Beginning with the Joseph Ritner inaugural ribbon of 1835 through the Lynn Yeakel campaign of 1994. All items are numbered and are shown as well with their descriptions in the alphabetical index at the end of the book. The index reflects the candidate's last name, first name, party affiliation, year of the election, as well as the election result. W = won, GE = ran in the general election, P = ran in the primary, H = hopeful, and C = participated in the party convention.

Pennsylvania is on the most prolific states when it comes to political campaign items. This Pennsylvania governor reference features over 1,100 items. A heavy emphasis is reflected in the early campaign ribbons that were produced; over 200 through the 1938 campaign of Arthur H. James. To put that into perspective, most of the other states produced less than 20 ribbons for this same period and some less than 10. The number of early coattail ribbons, beginning in 1840 to the 1886 Blaine – Beaver campaign, is quite remarkable.

Almost every type of campaign item is reflected in this reference. Ribbons, buttons (both celluloid and lithograph), postcards, card stock handouts, booklets brochures, window stickers, posters, blotters, cloth cap, flashers, bumper stickers, phonograph records, door hangers, match books, medals, metal signs, stamps, palm cards, etc.