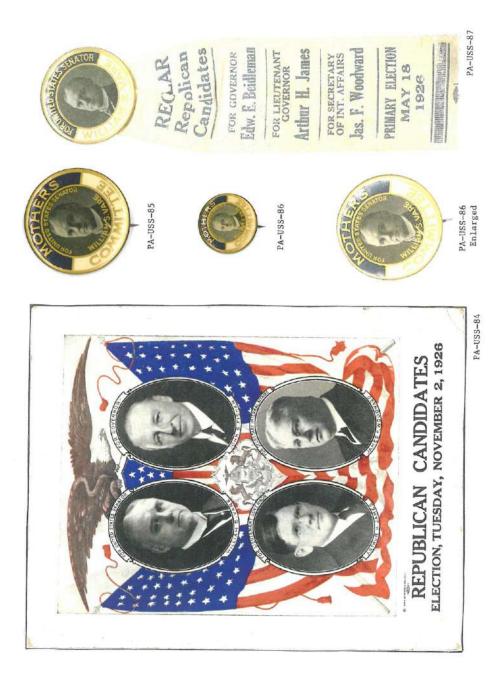

### PENNSYLVANIA GOVERNOR POLITICAL CAMPAIGN ITEMS

The images in this reference are chronological by campaign date. Beginning with the Joseph Ritner inaugural ribbon of 1835 through the Lynn Yeakel campaign of 1994. All items are numbered and are shown as well with their descriptions in the alphabetical index at the end of the book. The index reflects the candidate's last name, first name, party affiliation, year of the election, as well as the election result. W = won, GE = ran in the general election, P = ran in the primary, H = hopeful, and C = participated in the party convention.

Pennsylvania is on the most prolific states when it comes to political campaign items. This Pennsylvania governor reference features over 1,100 items. A heavy emphasis is reflected in the early campaign ribbons that were produced; over 200 through the 1938 campaign of Arthur H. James. To put that into perspective, most of the other states produced less than 20 ribbons for this same period and some less than 10. The number of early coattail ribbons, beginning in 1840 to the 1886 Blaine – Beaver campaign, is quite remarkable.

Almost every type of campaign item is reflected in this reference. Ribbons, buttons (both celluloid and lithograph), postcards, card stock handouts, booklets brochures, window stickers, posters, blotters, cloth cap, flashers, bumper stickers, phonograph records, door hangers, match books, medals, metal signs, stamps, palm cards, etc.