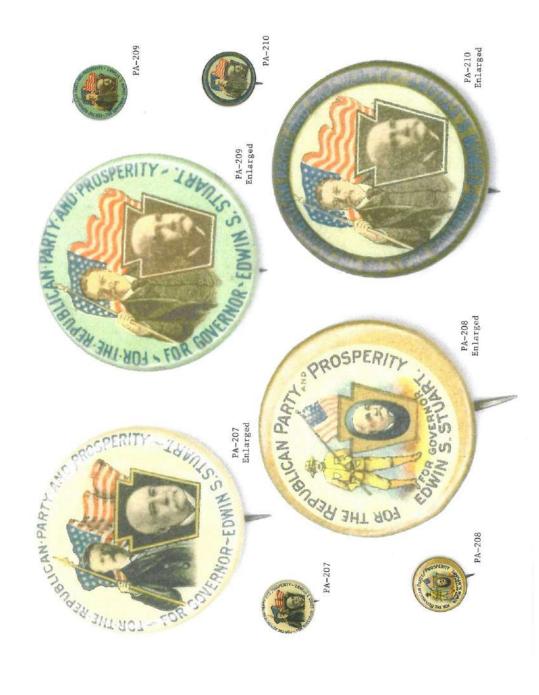

PA-17

PA-40 PA-39 UNION, FREEDOM & JUSTICE BOYS IN BLUE Wholessia and Relati at the CAMPAION DADOS. BEPOT. Some No. R. Poragy. Maj.Gen. JOHN W. GEARY FOR GOVERNOR, MERCERSBU "I Vote as I Fight," John W. Geary PA-38 FREEDOM&JUSTICE Wholesale and Retail at the CAMPAIGN BADGE DEPOT, Room No. 11, Forney -Press Building, Philada. Maj.Gen.JOHN W. GEARY En idean and UNION, FOR GOVERNOR, "I Vote as I Fight."