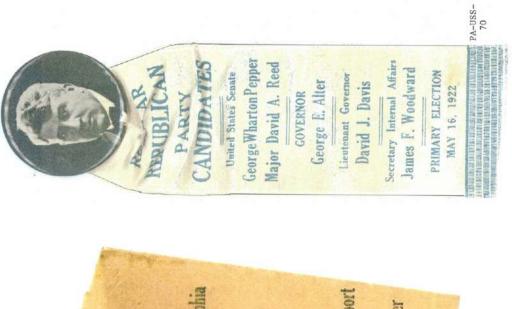

For Secretary of Internal Affairs.-James Fleming Woodward of McKeesport For Judge of Superior Court-Robert S. Gawthrup of West Chester PA-USS-69 George Wharton Pepper of Philade For United States Senator:-David A. Reed of Pittsburgh For Lieutenent Governor-Gifford Pinchet of Millord For Governor .-George Wharton Pepper David A. Reed