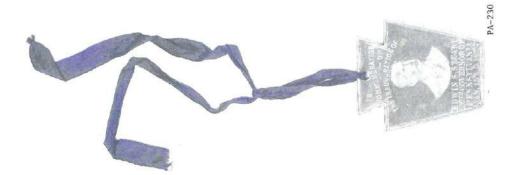

> Ulysses S. Grant & Schuler Colfax 1868 President & VP Mass. paper ballot – Republican Party

For the period from 1840 till 1895 one of the most popular forms of campaign items was the political ribbon. The early ribbons were produced for presidential campaigns but beginning around 1860 these ribbons could also include candidates running for governor on the same ribbon that promoted the presidential and vice presidential nominees of a given party. Ribbons also began appearing promoting only the gubernatorial candidate and in some instances the lieutenant governor. These early textiles could be very plain or in many instances include images of the candidate along with patriotic symbols of the country, political party and various other graphics from their state or region.

The first ribbons were almost all silk and printed in black and white. As time went on color was introduced in not only the wording and graphics but the ribbons themselves were produced in a variety of colors. Again with the advent of the campaign button in 1895 ribbons began seeing their decline. By the 1920's very few campaign ribbons were being produced.