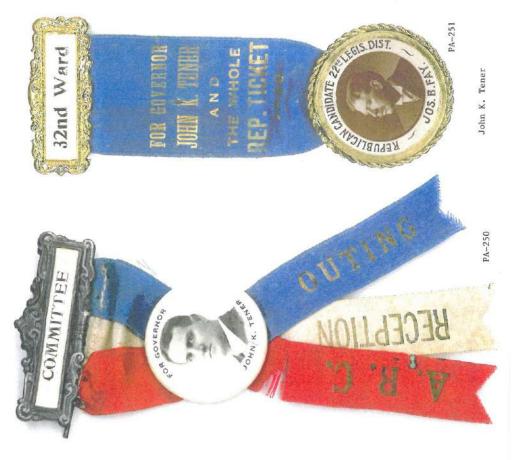

PA-17

PA-40 PA-39 UNION, FREEDOM & JUSTICE BOYS IN BLUE Wholessia and Relati at the CAMPAION DADOS. BEPOT. Some No. R. Poragy. Maj.Gen. JOHN W. GEARY FOR GOVERNOR, MERCERSBU "I Vote as I Fight," John W. Geary PA-38 FREEDOM&JUSTICE Wholesale and Retail at the CAMPAIGN BADGE DEPOT, Room No. 11, Forney -Press Building, Philada. Maj.Gen.JOHN W. GEARY En idean and UNION, FOR GOVERNOR, "I Vote as I Fight."