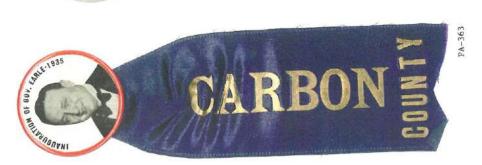

### PENNSYLVANIA GOVERNOR POLITICAL CAMPAIGN ITEMS

The images in this reference are chronological by campaign date. Beginning with the Joseph Ritner inaugural ribbon of 1835 through the Lynn Yeakel campaign of 1994. All items are numbered and are shown as well with their descriptions in the alphabetical index at the end of the book. The index reflects the candidate's last name, first name, party affiliation, year of the election, as well as the election result. W = won, GE = ran in the general election, P = ran in the primary, H = hopeful, and C = participated in the party convention.

Pennsylvania is on the most prolific states when it comes to political campaign items. This Pennsylvania governor reference features over 1,100 items. A heavy emphasis is reflected in the early campaign ribbons that were produced; over 200 through the 1938 campaign of Arthur H. James. To put that into perspective, most of the other states produced less than 20 ribbons for this same period and some less than 10. The number of early coattail ribbons, beginning in 1840 to the 1886 Blaine – Beaver campaign, is quite remarkable.