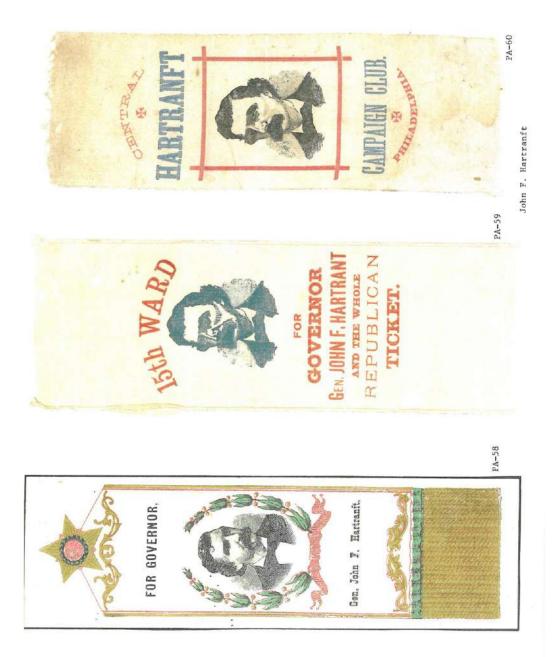

PA-17

PA-40 PA-39 UNION, FREEDOM & JUSTICE BOYS IN BLUE Wholessia and Relati at the CAMPAION DADOS. BEPOT. Some No. R. Poragy. Maj.Gen. JOHN W. GEARY FOR GOVERNOR, MERCERSBU "I Vote as I Fight," John W. Geary PA-38 FREEDOM&JUSTICE Wholesale and Retail at the CAMPAIGN BADGE DEPOT, Room No. 11, Forney -Press Building, Philada. Maj.Gen.JOHN W. GEARY En idean and UNION, FOR GOVERNOR, "I Vote as I Fight."