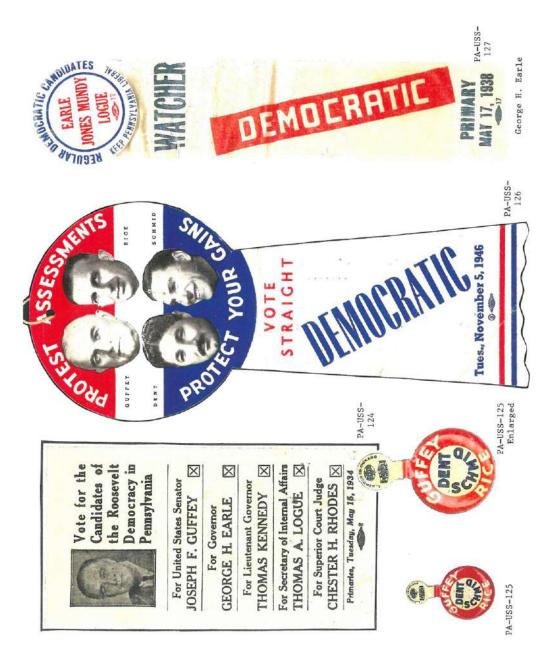

James J. Davis

CAPE.

PERFORMATIC PENDORATIC REDGWICK KISTRIER BOUN M. HENTERIL BOUN M. HENTERIL BOUN M. HENTERIL BOUN M. HENTERIC BOUNT M. REPRESE SEC. INT. AFFAIRS LUCY D. WINSTON LUCY D

| atic!                        | ×          |                                   |                 |                                       |                                                  |                                              |                                   |                                  |                                                           |                |             | will be a<br>Candidate                                     |
|------------------------------|------------|-----------------------------------|-----------------|---------------------------------------|--------------------------------------------------|----------------------------------------------|-----------------------------------|----------------------------------|-----------------------------------------------------------|----------------|-------------|------------------------------------------------------------|
| VOTE<br>Straight Democratic! | Democratic | U. S. Senator<br>JOSEPH F. GUFFEY | GEORGE H. EARLE | Lieutenant Governor<br>THOMAS KENNEDY | Secretary of Internal Affairs<br>THOMAS A. LOGUE | Judge of Superior Court<br>CHESTER H. RHODES | U. S. Congress<br>HOWARD J. DAGER | State Senator<br>GERTRUDE S. ELY | Legislature—3rd District<br>Vae for 5<br>W. H. ROSENBERRY | CARROLL RUTTER | DAVID WHITE | A Ballot marked as above w<br>vote for every Democratic Ca |