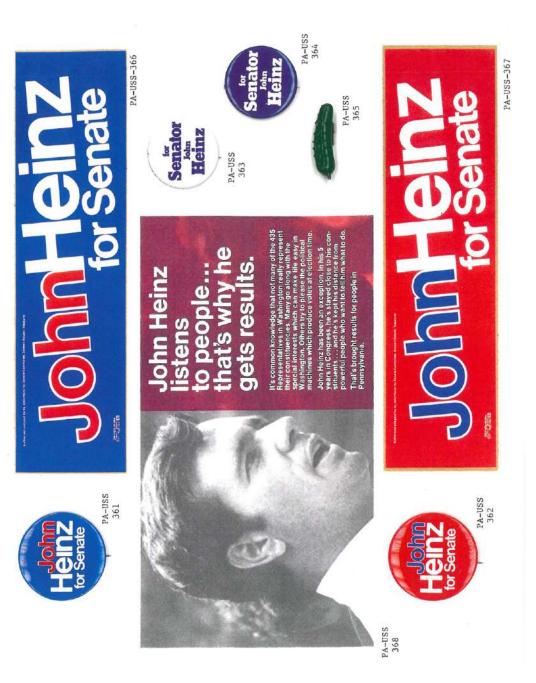

## PA-USS-399A A leader in the Senate, Sen. Specter is Arlen Specter 96 The flat tax is one of the cornerstones Presidential Campaign regulation, lower taxes, a balanced budget the marketplace instead of the heavy hand Sen. Specter, unlike any other prospective Pennsylvania Senator Arlen Specter \* \* \* \* \* \* \* \* \* \* \* \* \* \* \* \* \* \* \* conomic conservatism (less government all Americans-based on the freedom of n November 14, 1994 three-term Republican candidate, blends fiscal and renewed prosperity and opportunity for and strong national defense) with social Amendment church/state separation). of Sen. Specter's vision of a future of Republican Presidential Nomination. libertarianism (pro-choice, pro-First began exploring a bid for the 1996 衙 both the Senate Intel-Labor and Education. The Specter propriations subcomligence Committee and the Senate Apnow Chairman of mittee for Health, Human Services, of government. PAD FOR MINE ARE IN

## "[T]he next President will be elected on a flat tax platform." -Cong. Richard Armey

PA-USS-399

"The American tax code today is byzantine, burdensome and biased against economic growth. The American people deserve a tax system that is simple, fair and that creates jobs and produces prosperity." —Arien Specier wasnesov.oz

## Arlen Specter's Flat Tax Plan for America

SPECTER ACKWEL PA-USS-395 PA-USS-397 2 113 Arlen enato PA-USS-398 · JADE · V 40V. 3rd PA-USS-396 SPECT ARLEN U.S. SENAT 191 AUON PA-USS-394 Ō CLI