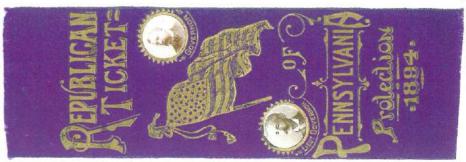

### PENNSYLVANIA GOVERNOR POLITICAL CAMPAIGN ITEMS

The images in this reference are chronological by campaign date. Beginning with the Joseph Ritner inaugural ribbon of 1835 through the Lynn Yeakel campaign of 1994. All items are numbered and are shown as well with their descriptions in the alphabetical index at the end of the book. The index reflects the candidate's last name, first name, party affiliation, year of the election, as well as the election result. W = won, GE = ran in the general election, P = ran in the primary, H = hopeful, and C = participated in the party convention.

Pennsylvania is on the most prolific states when it comes to political campaign items. This Pennsylvania governor reference features over 1,100 items. A heavy emphasis is reflected in the early campaign ribbons that were produced; over 200 through the 1938 campaign of Arthur H. James. To put that into perspective, most of the other states produced less than 20 ribbons for this same period and some less than 10. The number of early coattail ribbons, beginning in 1840 to the 1886 Blaine – Beaver campaign, is quite remarkable.