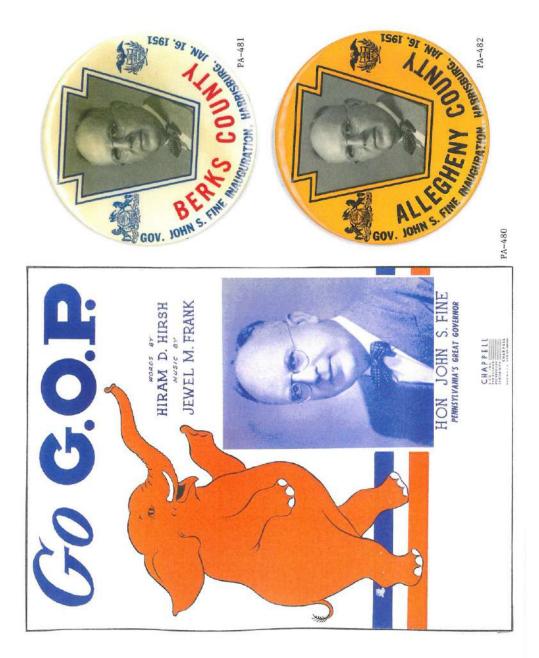

### PENNSYLVANIA GOVERNOR POLITICAL CAMPAIGN ITEMS

The images in this reference are chronological by campaign date. Beginning with the Joseph Ritner inaugural ribbon of 1835 through the Lynn Yeakel campaign of 1994. All items are numbered and are shown as well with their descriptions in the alphabetical index at the end of the book. The index reflects the candidate's last name, first name, party affiliation, year of the election, as well as the election result. W = won, GE = ran in the general election, P = ran in the primary, H = hopeful, and C = participated in the party convention.

Pennsylvania is on the most prolific states when it comes to political campaign items. This Pennsylvania governor reference features over 1,100 items. A heavy emphasis is reflected in the early campaign ribbons that were produced; over 200 through the 1938 campaign of Arthur H. James. To put that into perspective, most of the other states produced less than 20 ribbons for this same period and some less than 10. The number of early coattail ribbons, beginning in 1840 to the 1886 Blaine – Beaver campaign, is quite remarkable.

Almost every type of campaign item is reflected in this reference. Ribbons, buttons (both celluloid and lithograph), postcards, card stock handouts, booklets brochures, window stickers, posters, blotters, cloth cap, flashers, bumper stickers, phonograph records, door hangers, match books, medals, metal signs, stamps, palm cards, etc.