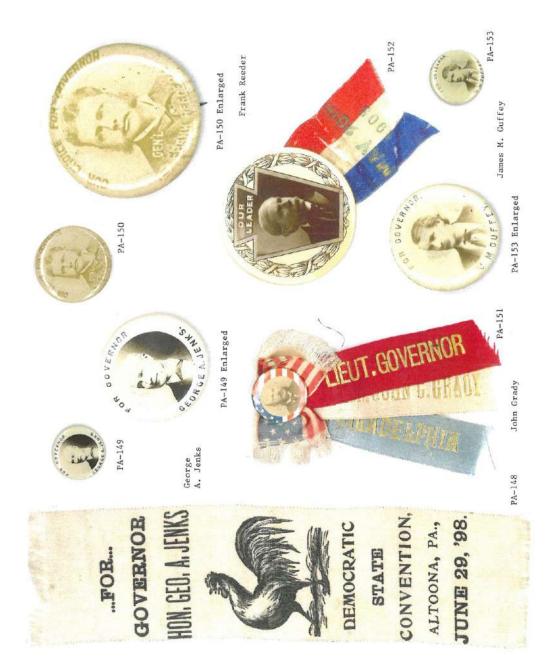

### PENNSYLVANIA GOVERNOR POLITICAL CAMPAIGN ITEMS

The images in this reference are chronological by campaign date. Beginning with the Joseph Ritner inaugural ribbon of 1835 through the Lynn Yeakel campaign of 1994. All items are numbered and are shown as well with their descriptions in the alphabetical index at the end of the book. The index reflects the candidate's last name, first name, party affiliation, year of the election, as well as the election result. W = won, GE = ran in the general election, P = ran in the primary, H = hopeful, and C = participated in the party convention.

Pennsylvania is on the most prolific states when it comes to political campaign items. This Pennsylvania governor reference features over 1,100 items. A heavy emphasis is reflected in the early campaign ribbons that were produced; over 200 through the 1938 campaign of Arthur H. James. To put that into perspective, most of the other states produced less than 20 ribbons for this same period and some less than 10. The number of early coattail ribbons, beginning in 1840 to the 1886 Blaine – Beaver campaign, is quite remarkable.

Almost every type of campaign item is reflected in this reference. Ribbons, buttons (both celluloid and lithograph), postcards, card stock handouts, booklets brochures, window stickers, posters, blotters, cloth cap, flashers, bumper stickers, phonograph records, door hangers, match books, medals, metal signs, stamps, palm cards, etc.