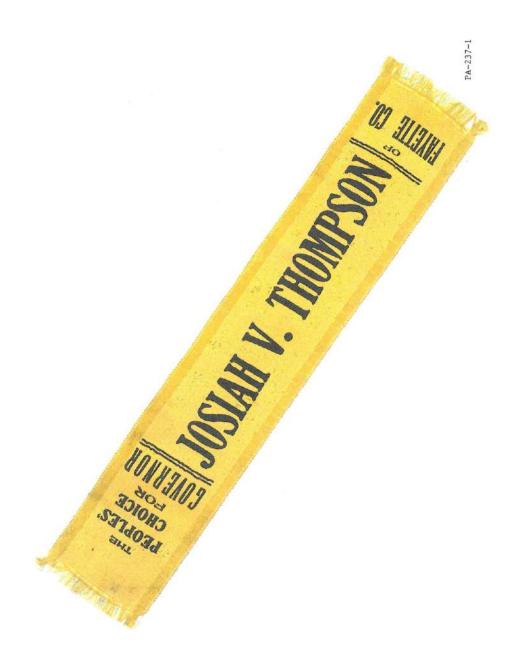

### PENNSYLVANIA GOVERNOR POLITICAL CAMPAIGN ITEMS

The images in this reference are chronological by campaign date. Beginning with the Joseph Ritner inaugural ribbon of 1835 through the Lynn Yeakel campaign of 1994. All items are numbered and are shown as well with their descriptions in the alphabetical index at the end of the book. The index reflects the candidate's last name, first name, party affiliation, year of the election, as well as the election result. W = won, GE = ran in the general election, P = ran in the primary, H = hopeful, and C = participated in the party convention.

Pennsylvania is on the most prolific states when it comes to political campaign items. This Pennsylvania governor reference features over 1,100 items. A heavy emphasis is reflected in the early campaign ribbons that were produced; over 200 through the 1938 campaign of Arthur H. James. To put that into perspective, most of the other states produced less than 20 ribbons for this same period and some less than 10. The number of early coattail ribbons, beginning in 1840 to the 1886 Blaine – Beaver campaign, is quite remarkable.

Almost every type of campaign item is reflected in this reference. Ribbons, buttons (both celluloid and lithograph), postcards, card stock handouts, booklets brochures, window stickers, posters, blotters, cloth cap, flashers, bumper stickers, phonograph records, door hangers, match books, medals, metal signs, stamps, palm cards, etc.