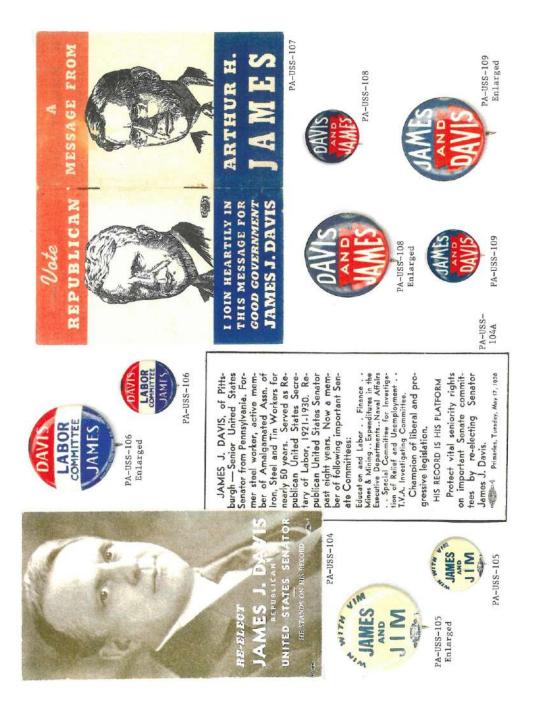

James J. Davis

CAPE.

PERFORMATIC PENDORATIC REDGWICK KISTRIER BOUN M. HENTERIL BOUN M. HENTERIL BOUN M. HENTERIL BOUN M. HENTERIC BOUNT M. REPRESE SEC. INT. AFFAIRS LUCY D. WINSTON LUCY D

| atic!                        | ×          |                                   |                 |                                       |                                                  |                                              |                                   |                                  |                                                           |                |             | will be a<br>Candidate                                     |
|------------------------------|------------|-----------------------------------|-----------------|---------------------------------------|--------------------------------------------------|----------------------------------------------|-----------------------------------|----------------------------------|-----------------------------------------------------------|----------------|-------------|------------------------------------------------------------|
| VOTE<br>Straight Democratic! | Democratic | U. S. Senator<br>JOSEPH F. GUFFEY | GEORGE H. EARLE | Lieutenant Governor<br>THOMAS KENNEDY | Secretary of Internal Affairs<br>THOMAS A. LOGUE | Judge of Superior Court<br>CHESTER H. RHODES | U. S. Congress<br>HOWARD J. DAGER | State Senator<br>GERTRUDE S. ELY | Legislature—3rd District<br>Vae for 5<br>W. H. ROSENBERRY | CARROLL RUTTER | DAVID WHITE | A Ballot marked as above w<br>vote for every Democratic Ca |