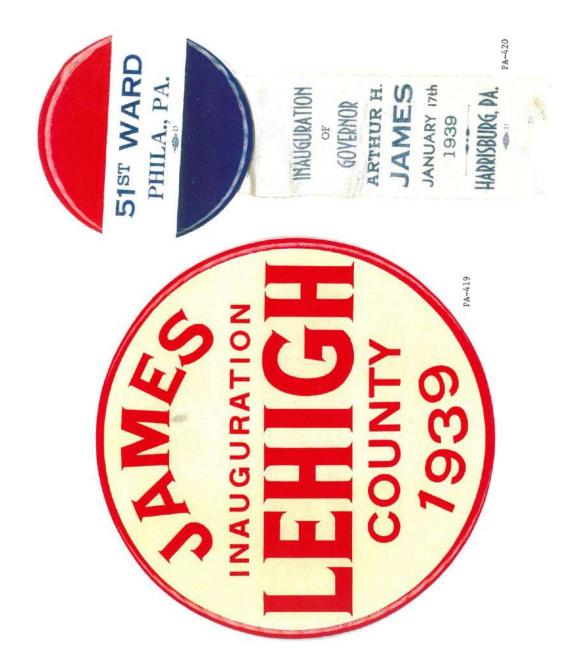

Pennsylvania is on the most prolific states when it comes to political campaign items. This Pennsylvania governor reference features over 1,100 items. A heavy emphasis is reflected in the early campaign ribbons that were produced; over 200 through the 1938 campaign of Arthur H. James. To put that into perspective, most of the other states produced less than 20 ribbons for this same period and some less than 10. The number of early coattail ribbons, beginning in 1840 to the 1886 Blaine – Beaver campaign, is quite remarkable.