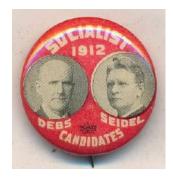

Alton B. Parker & Henry G. Davis 1904 President & VP celluloid button – Democratic Party

Eugene Debs & Emil Seidel 1912 President & VP celluloid button – Socialist Party

Jimmy Carter 1976 President celluloid button – Democratic Party