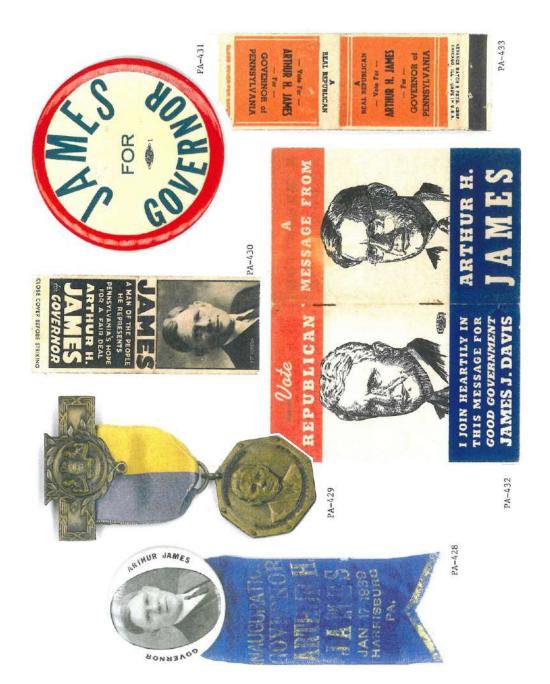

Pennsylvania is on the most prolific states when it comes to political campaign items. This Pennsylvania governor reference features over 1,100 items. A heavy emphasis is reflected in the early campaign ribbons that were produced; over 200 through the 1938 campaign of Arthur H. James. To put that into perspective, most of the other states produced less than 20 ribbons for this same period and some less than 10. The number of early coattail ribbons, beginning in 1840 to the 1886 Blaine – Beaver campaign, is quite remarkable.

Almost every type of campaign item is reflected in this reference. Ribbons, buttons (both celluloid and lithograph), postcards, card stock handouts, booklets brochures, window stickers, posters, blotters, cloth cap, flashers, bumper stickers, phonograph records, door hangers, match books, medals, metal signs, stamps, palm cards, etc.