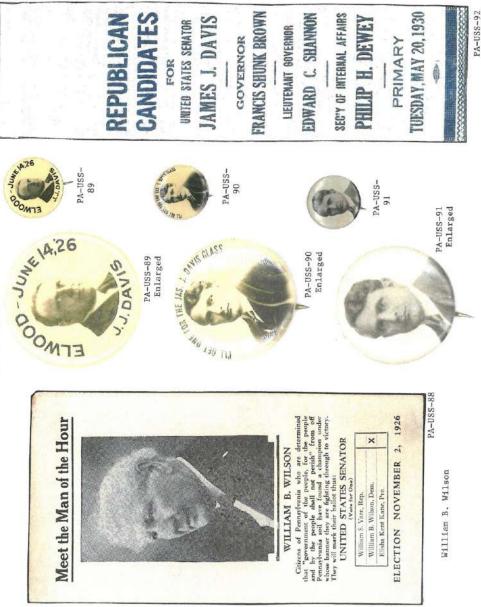

## PENNSYLVANIA US SENATE POLITICAL CAMPAIGN ITEMS

The images in this reference are chronological by campaign date. Beginning with the Matthew S. Quay winning campaign of 1887 through the Pat Toomey campaign of 2010. All items are numbered and are show as well with their descriptions in the alphabetical index at the end of the book. The index reflects the candidate's last name, first name, party affiliation, year of election, as well as the election result. W = won, GE = ran in the general election, P = ran in the primary, H = hopeful, LE = legislative election, and SE = ran in special election.

Pennsylvania's first U.S. Senate campaign by popular election was in 1914. Three candidates, Republican Boies Penrose, Democrat A. Mitchell Palmer, and Bull Moose/Washington Gifford Pinchot competed with Penrose winning the first popular election.

Almost every type of campaign item is reflected in this reference. Ribbons, buttons (both celluloid and lithograph), postcards, cardstock handouts, booklets, brochures, metal lapel pins, matchbooks, pamphlets, stickers, posters, blotters, bumper stickers, etc.