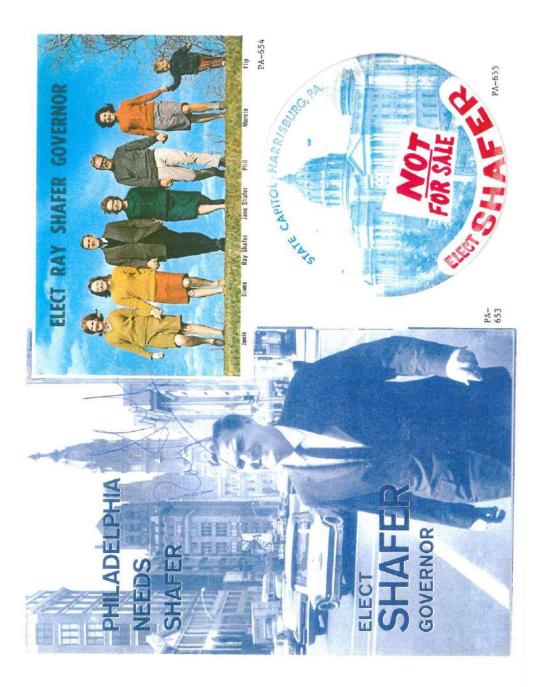

162

PA-593

> PA-592

PA-646

SHAFER for GOVERNOR

PA-644

Warm personality but Decisive. Intelligent. tough-minded.

PA-642A

PA-643

PA-664A

This kind of courage will serve Pennsylvania well when He says what he thinks, and Ray Shafer knows how to back Ray Shafer becomes Governor. up talk with action! PT 359, continued e a man

Ray Shafer

As Lieutenant Governor, Ray Shafer has been Governor Scranton's strong right arm in building a better Pennsylvania. He's ready to carry on without et-up the progress made by the Scranton Administration.

Shafer is the ONLY candidate wice he was elected District As a matter of fact, Ray running for Governor this year with the experience for the job. both political parties. Then a now four years as the most active Lieutenant Governor in Attorney, with the support of term in the State Senate, and state history.

He knows first-hand how to solve the problems of educaand job opportunities . . . and Ray Shafer has proved he's got Quite a man, Ray Shafer . . housing, fransportation the courage to take an a tough assignment and see it through fion,

and he'll make quite a Governor. OVERN ZI

----VETERANS FOR SHAFER Harry V. Klein, Jr. Chairman

(over)

AT 358

A MAN-HIS MISSION PT 359

In the bloody fighting to under heavy Jonanese sniper fire. From his PT boat, in one reclaim the Philippines in 1945 an American paratrooper unit was pinned down on Corregidor of his 82 South Pacific combat missions, Ray Shafer twice padhelping to rescue 17 Americans. died a rubber raft to the shore,

attracting the full fury of enemy shore guns. Later, he piloted the PT boat that returned Genicon assault into Manila Bay, Just a few nights earlier Shafer had led the first Amereral MacArthur to Corregidor, keeping MacArthur's pledge '' shall return".