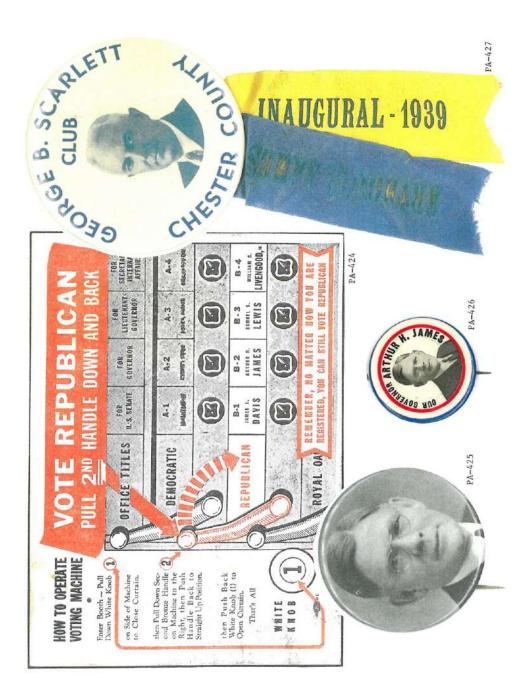

Pennsylvania is on the most prolific states when it comes to political campaign items. This Pennsylvania governor reference features over 1,100 items. A heavy emphasis is reflected in the early campaign ribbons that were produced; over 200 through the 1938 campaign of Arthur H. James. To put that into perspective, most of the other states produced less than 20 ribbons for this same period and some less than 10. The number of early coattail ribbons, beginning in 1840 to the 1886 Blaine – Beaver campaign, is quite remarkable.