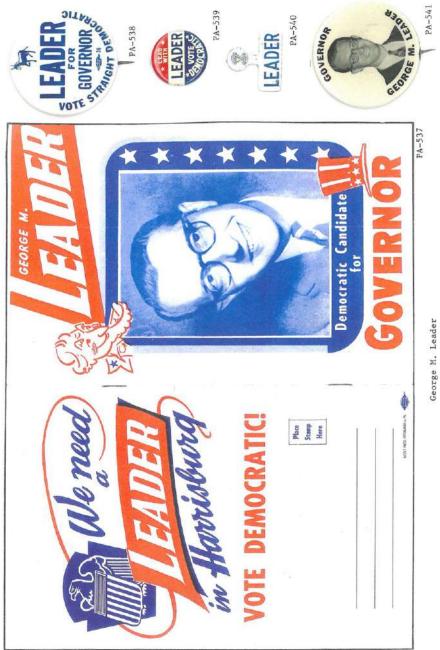

### PENNSYLVANIA GOVERNOR POLITICAL CAMPAIGN ITEMS

The images in this reference are chronological by campaign date. Beginning with the Joseph Ritner inaugural ribbon of 1835 through the Lynn Yeakel campaign of 1994. All items are numbered and are shown as well with their descriptions in the alphabetical index at the end of the book. The index reflects the candidate's last name, first name, party affiliation, year of the election, as well as the election result. W = won, GE = ran in the general election, P = ran in the primary, H = hopeful, and C = participated in the party convention.

Pennsylvania is on the most prolific states when it comes to political campaign items. This Pennsylvania governor reference features over 1,100 items. A heavy emphasis is reflected in the early campaign ribbons that were produced; over 200 through the 1938 campaign of Arthur H. James. To put that into perspective, most of the other states produced less than 20 ribbons for this same period and some less than 10. The number of early coattail ribbons, beginning in 1840 to the 1886 Blaine – Beaver campaign, is quite remarkable.

Almost every type of campaign item is reflected in this reference. Ribbons, buttons (both celluloid and lithograph), postcards, card stock handouts, booklets brochures, window stickers, posters, blotters, cloth cap, flashers, bumper stickers, phonograph records, door hangers, match books, medals, metal signs, stamps, palm cards, etc.