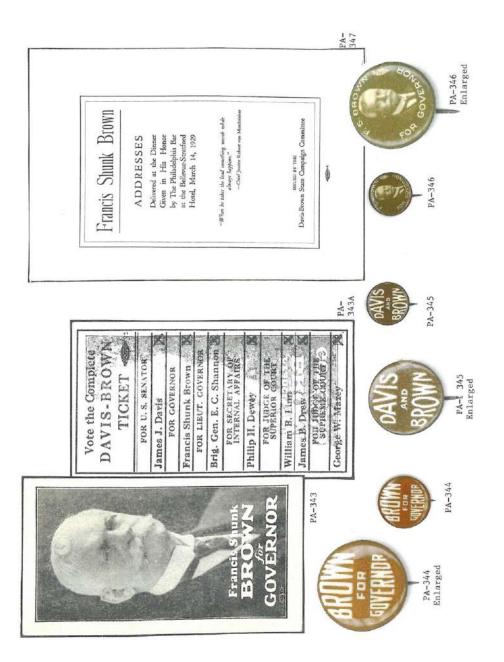

### PENNSYLVANIA GOVERNOR POLITICAL CAMPAIGN ITEMS

The images in this reference are chronological by campaign date. Beginning with the Joseph Ritner inaugural ribbon of 1835 through the Lynn Yeakel campaign of 1994. All items are numbered and are shown as well with their descriptions in the alphabetical index at the end of the book. The index reflects the candidate's last name, first name, party affiliation, year of the election, as well as the election result. W = won, GE = ran in the general election, P = ran in the primary, H = hopeful, and C = participated in the party convention.

Pennsylvania is on the most prolific states when it comes to political campaign items. This Pennsylvania governor reference features over 1,100 items. A heavy emphasis is reflected in the early campaign ribbons that were produced; over 200 through the 1938 campaign of Arthur H. James. To put that into perspective, most of the other states produced less than 20 ribbons for this same period and some less than 10. The number of early coattail ribbons, beginning in 1840 to the 1886 Blaine – Beaver campaign, is quite remarkable.