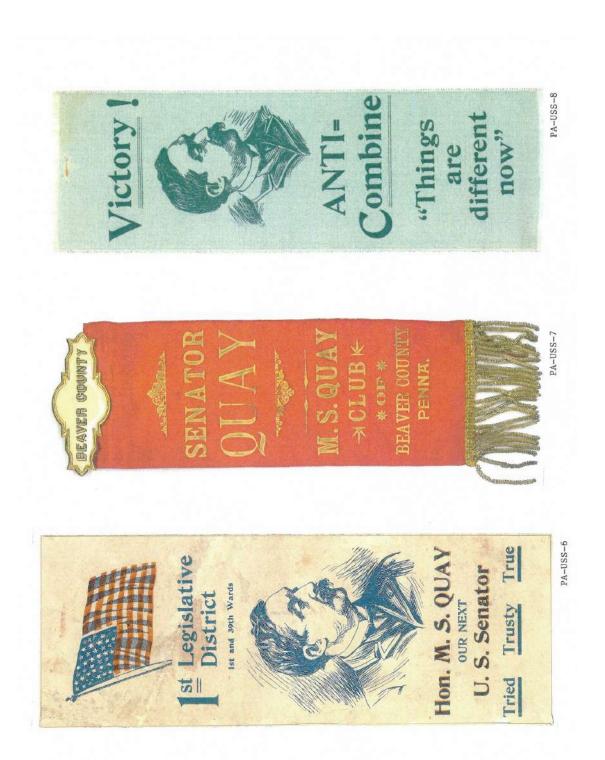

## PENNSYLVANIA US SENATE POLITICAL CAMPAIGN ITEMS

The images in this reference are chronological by campaign date. Beginning with the Matthew S. Quay winning campaign of 1887 through the Pat Toomey campaign of 2010. All items are numbered and are show as well with their descriptions in the alphabetical index at the end of the book. The index reflects the candidate's last name, first name, party affiliation, year of election, as well as the election result. W = won, GE = ran in the general election, P = ran in the primary, H = hopeful, LE = legislative election, and SE = ran in special election.

United States Senators prior to the 17<sup>th</sup> Amendment to the Constitution of 1912 were elected by state legislators. In most states, it took passage by both the House and Senate to elect a U.S. Senator.

The 17<sup>th</sup> Amendment was ratified in 1913 and changed this method to provide for popular elections by the people. Thus U.S. Senators would be elected in the same manner as the U.S> Congress had been since 1789.

Pennsylvania's first U.S. Senate campaign by popular election was in 1914. Three candidates, Republican Boies Penrose, Democrat A. Mitchell Palmer, and Bull Moose/Washington Gifford Pinchot competed with Penrose winning the first popular election.

Almost every type of campaign item is reflected in this reference. Ribbons, buttons (both celluloid and lithograph), postcards, cardstock handouts, booklets, brochures, metal lapel pins, matchbooks, pamphlets, stickers, posters, blotters, bumper stickers, etc.