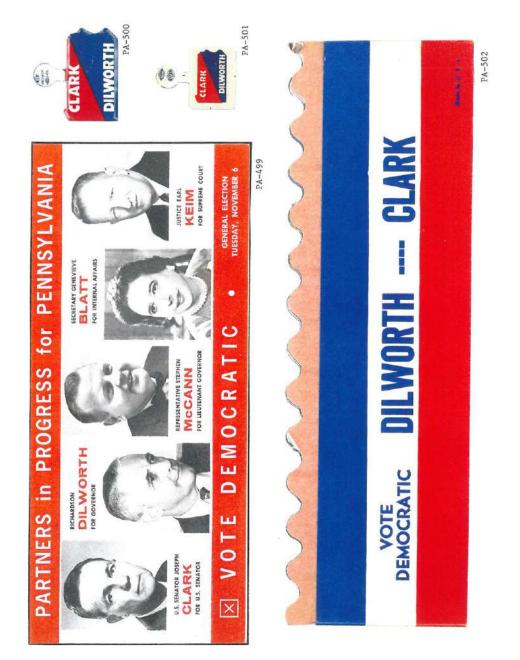

### PENNSYLVANIA GOVERNOR POLITICAL CAMPAIGN ITEMS

The images in this reference are chronological by campaign date. Beginning with the Joseph Ritner inaugural ribbon of 1835 through the Lynn Yeakel campaign of 1994. All items are numbered and are shown as well with their descriptions in the alphabetical index at the end of the book. The index reflects the candidate's last name, first name, party affiliation, year of the election, as well as the election result. W = won, GE = ran in the general election, P = ran in the primary, H = hopeful, and C = participated in the party convention.

Pennsylvania is on the most prolific states when it comes to political campaign items. This Pennsylvania governor reference features over 1,100 items. A heavy emphasis is reflected in the early campaign ribbons that were produced; over 200 through the 1938 campaign of Arthur H. James. To put that into perspective, most of the other states produced less than 20 ribbons for this same period and some less than 10. The number of early coattail ribbons, beginning in 1840 to the 1886 Blaine – Beaver campaign, is quite remarkable.

Almost every type of campaign item is reflected in this reference. Ribbons, buttons (both celluloid and lithograph), postcards, card stock handouts, booklets brochures, window stickers, posters, blotters, cloth cap, flashers, bumper stickers, phonograph records, door hangers, match books, medals, metal signs, stamps, palm cards, etc.