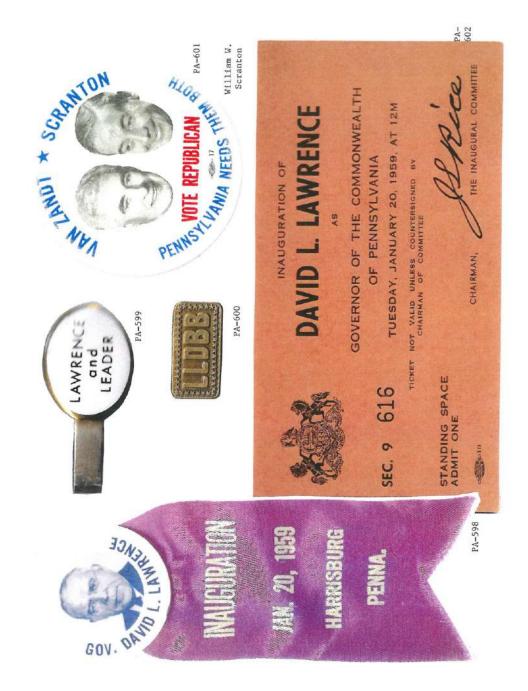

### PENNSYLVANIA GOVERNOR POLITICAL CAMPAIGN ITEMS

The images in this reference are chronological by campaign date. Beginning with the Joseph Ritner inaugural ribbon of 1835 through the Lynn Yeakel campaign of 1994. All items are numbered and are shown as well with their descriptions in the alphabetical index at the end of the book. The index reflects the candidate's last name, first name, party affiliation, year of the election, as well as the election result. W = won, GE = ran in the general election, P = ran in the primary, H = hopeful, and C = participated in the party convention.

Pennsylvania is on the most prolific states when it comes to political campaign items. This Pennsylvania governor reference features over 1,100 items. A heavy emphasis is reflected in the early campaign ribbons that were produced; over 200 through the 1938 campaign of Arthur H. James. To put that into perspective, most of the other states produced less than 20 ribbons for this same period and some less than 10. The number of early coattail ribbons, beginning in 1840 to the 1886 Blaine – Beaver campaign, is quite remarkable.

Almost every type of campaign item is reflected in this reference. Ribbons, buttons (both celluloid and lithograph), postcards, card stock handouts, booklets brochures, window stickers, posters, blotters, cloth cap, flashers, bumper stickers, phonograph records, door hangers, match books, medals, metal signs, stamps, palm cards, etc.