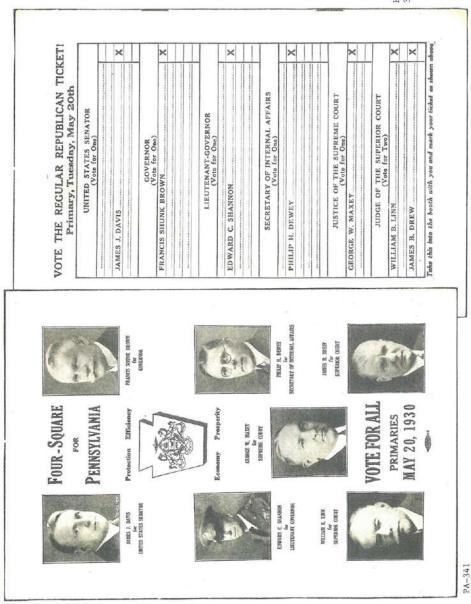

### PENNSYLVANIA GOVERNOR POLITICAL CAMPAIGN ITEMS

The images in this reference are chronological by campaign date. Beginning with the Joseph Ritner inaugural ribbon of 1835 through the Lynn Yeakel campaign of 1994. All items are numbered and are shown as well with their descriptions in the alphabetical index at the end of the book. The index reflects the candidate's last name, first name, party affiliation, year of the election, as well as the election result. W = won, GE = ran in the general election, P = ran in the primary, H = hopeful, and C = participated in the party convention.

Pennsylvania is on the most prolific states when it comes to political campaign items. This Pennsylvania governor reference features over 1,100 items. A heavy emphasis is reflected in the early campaign ribbons that were produced; over 200 through the 1938 campaign of Arthur H. James. To put that into perspective, most of the other states produced less than 20 ribbons for this same period and some less than 10. The number of early coattail ribbons, beginning in 1840 to the 1886 Blaine – Beaver campaign, is quite remarkable.

Almost every type of campaign item is reflected in this reference. Ribbons, buttons (both celluloid and lithograph), postcards, card stock handouts, booklets brochures, window stickers, posters, blotters, cloth cap, flashers, bumper stickers, phonograph records, door hangers, match books, medals, metal signs, stamps, palm cards, etc.