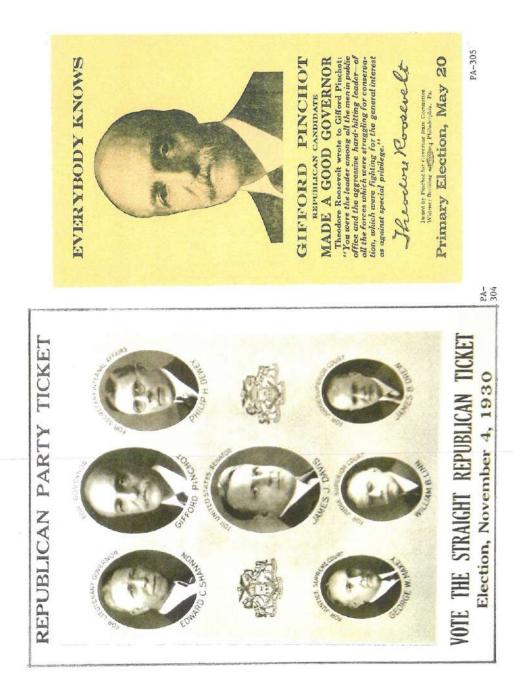

### PENNSYLVANIA GOVERNOR POLITICAL CAMPAIGN ITEMS

The images in this reference are chronological by campaign date. Beginning with the Joseph Ritner inaugural ribbon of 1835 through the Lynn Yeakel campaign of 1994. All items are numbered and are shown as well with their descriptions in the alphabetical index at the end of the book. The index reflects the candidate's last name, first name, party affiliation, year of the election, as well as the election result. W = won, GE = ran in the general election, P = ran in the primary, H = hopeful, and C = participated in the party convention.

Pennsylvania is on the most prolific states when it comes to political campaign items. This Pennsylvania governor reference features over 1,100 items. A heavy emphasis is reflected in the early campaign ribbons that were produced; over 200 through the 1938 campaign of Arthur H. James. To put that into perspective, most of the other states produced less than 20 ribbons for this same period and some less than 10. The number of early coattail ribbons, beginning in 1840 to the 1886 Blaine – Beaver campaign, is quite remarkable.

Almost every type of campaign item is reflected in this reference. Ribbons, buttons (both celluloid and lithograph), postcards, card stock handouts, booklets brochures, window stickers, posters, blotters, cloth cap, flashers, bumper stickers, phonograph records, door hangers, match books, medals, metal signs, stamps, palm cards, etc.