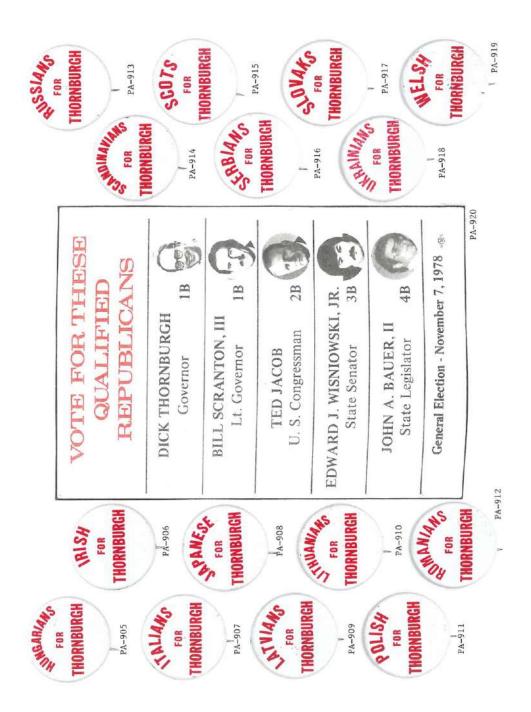

PA-17

PA-40 PA-39 UNION, FREEDOM & JUSTICE BOYS IN BLUE Wholessia and Relati at the CAMPAION DADOS. BEPOT. Some No. R. Poragy. Maj.Gen. JOHN W. GEARY FOR GOVERNOR, MERCERSBU "I Vote as I Fight," John W. Geary PA-38 FREEDOM&JUSTICE Wholesale and Retail at the CAMPAIGN BADGE DEPOT, Room No. 11, Forney -Press Building, Philada. Maj.Gen.JOHN W. GEARY En idean and UNION, FOR GOVERNOR, "I Vote as I Fight."