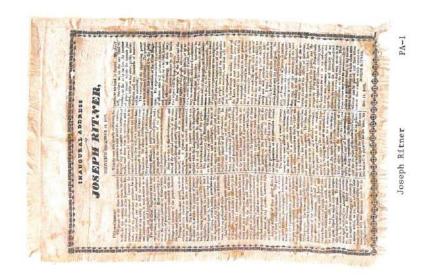

### PENNSYLVANIA GOVERNOR POLITICAL CAMPAIGN ITEMS

The images in this reference are chronological by campaign date. Beginning with the Joseph Ritner inaugural ribbon of 1835 through the Lynn Yeakel campaign of 1994. All items are numbered and are shown as well with their descriptions in the alphabetical index at the end of the book. The index reflects the candidate's last name, first name, party affiliation, year of the election, as well as the election result. W = won, GE = ran in the general election, P = ran in the primary, H = hopeful, and C = participated in the party convention.