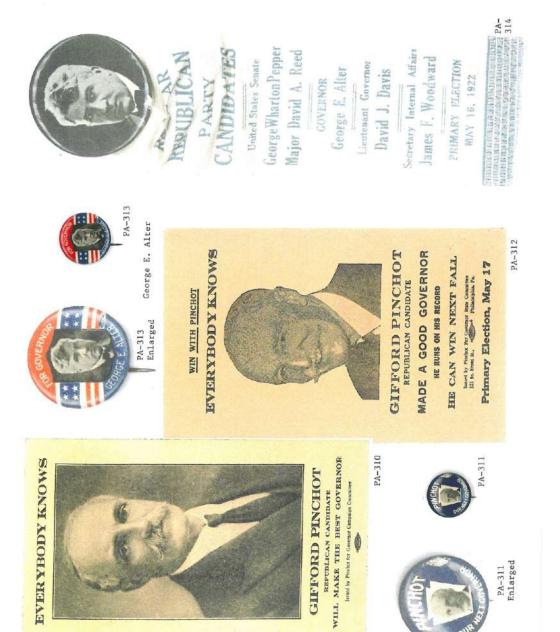

For Secretary of Internal Affairs.-James Fleming Woodward of McKeesport For Judge of Superior Court-Robert S. Gawthrup of West Chester PA-USS-69 George Wharton Pepper of Philade For United States Senator:-David A. Reed of Pittsburgh For Lieutenent Governor-Gifford Pinchet of Millord For Governor .-George Wharton Pepper David A. Reed