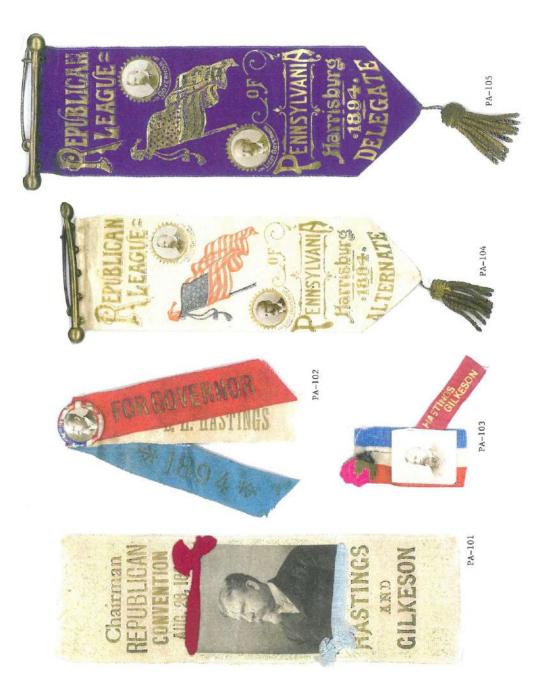

PA-17

PA-40 PA-39 UNION, FREEDOM & JUSTICE BOYS IN BLUE Wholessia and Relati at the CAMPAION DADOS. BEPOT. Some No. R. Poragy. Maj.Gen. JOHN W. GEARY FOR GOVERNOR, MERCERSBU "I Vote as I Fight," John W. Geary PA-38 FREEDOM&JUSTICE Wholesale and Retail at the CAMPAIGN BADGE DEPOT, Room No. 11, Forney -Press Building, Philada. Maj.Gen.JOHN W. GEARY En idean and UNION, FOR GOVERNOR, "I Vote as I Fight."