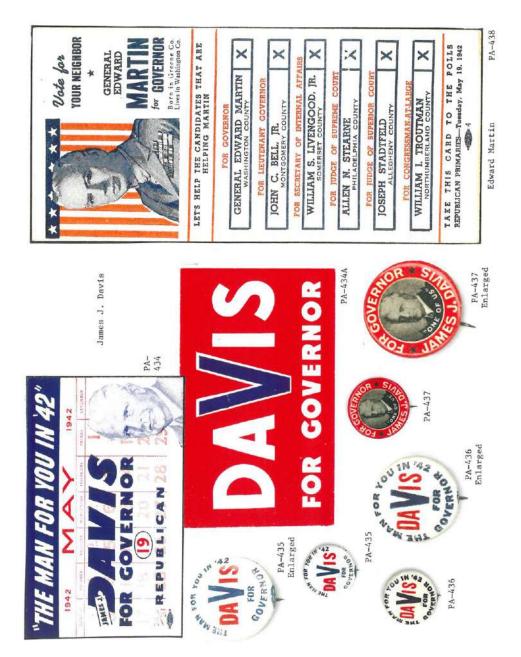

Pennsylvania is on the most prolific states when it comes to political campaign items. This Pennsylvania governor reference features over 1,100 items. A heavy emphasis is reflected in the early campaign ribbons that were produced; over 200 through the 1938 campaign of Arthur H. James. To put that into perspective, most of the other states produced less than 20 ribbons for this same period and some less than 10. The number of early coattail ribbons, beginning in 1840 to the 1886 Blaine – Beaver campaign, is quite remarkable.

Almost every type of campaign item is reflected in this reference. Ribbons, buttons (both celluloid and lithograph), postcards, card stock handouts, booklets brochures, window stickers, posters, blotters, cloth cap, flashers, bumper stickers, phonograph records, door hangers, match books, medals, metal signs, stamps, palm cards, etc.