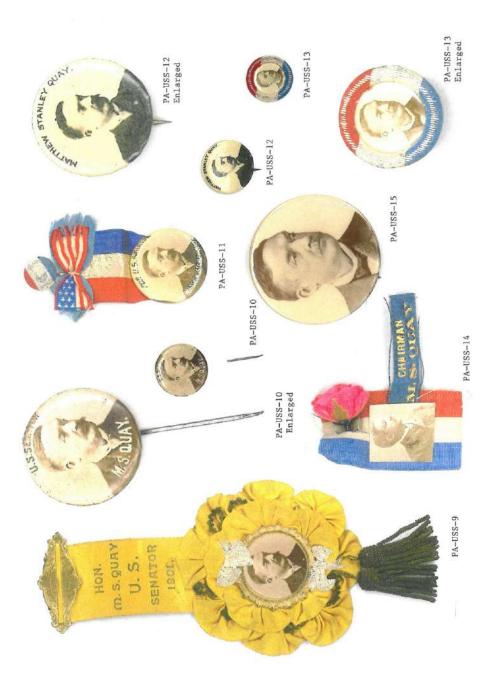

## PENNSYLVANIA US SENATE POLITICAL CAMPAIGN ITEMS

The images in this reference are chronological by campaign date. Beginning with the Matthew S. Quay winning campaign of 1887 through the Pat Toomey campaign of 2010. All items are numbered and are show as well with their descriptions in the alphabetical index at the end of the book. The index reflects the candidate's last name, first name, party affiliation, year of election, as well as the election result. W = won, GE = ran in the general election, P = ran in the primary, H = hopeful, LE = legislative election, and SE = ran in special election.

Pennsylvania's first U.S. Senate campaign by popular election was in 1914. Three candidates, Republican Boies Penrose, Democrat A. Mitchell Palmer, and Bull Moose/Washington Gifford Pinchot competed with Penrose winning the first popular election.