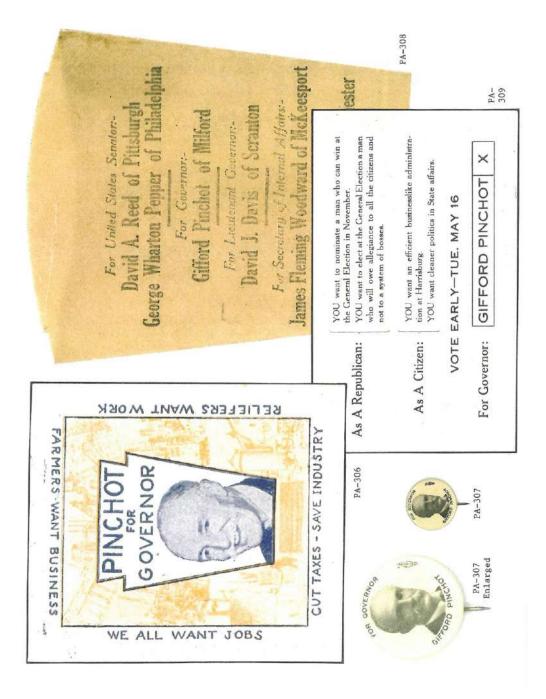

For Secretary of Internal Affairs.-James Fleming Woodward of McKeesport For Judge of Superior Court-Robert S. Gawthrup of West Chester PA-USS-69 George Wharton Pepper of Philade For United States Senator:-David A. Reed of Pittsburgh For Lieutenent Governor-Gifford Pinchet of Millord For Governor .-George Wharton Pepper David A. Reed