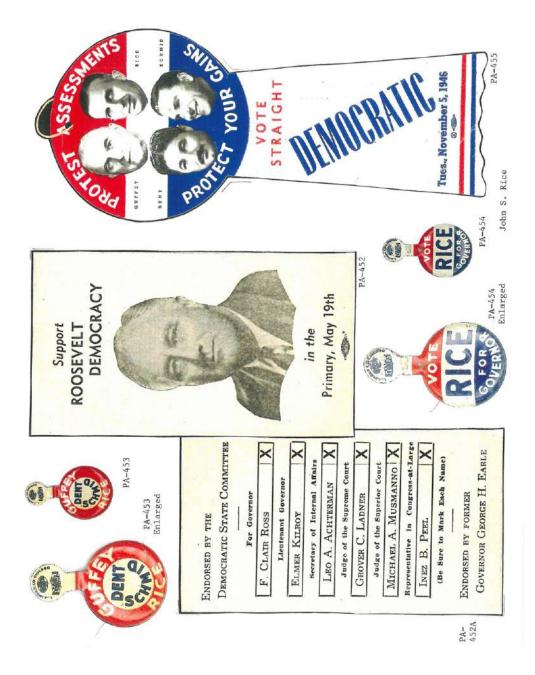

### PENNSYLVANIA GOVERNOR POLITICAL CAMPAIGN ITEMS

The images in this reference are chronological by campaign date. Beginning with the Joseph Ritner inaugural ribbon of 1835 through the Lynn Yeakel campaign of 1994. All items are numbered and are shown as well with their descriptions in the alphabetical index at the end of the book. The index reflects the candidate's last name, first name, party affiliation, year of the election, as well as the election result. W = won, GE = ran in the general election, P = ran in the primary, H = hopeful, and C = participated in the party convention.

Pennsylvania is on the most prolific states when it comes to political campaign items. This Pennsylvania governor reference features over 1,100 items. A heavy emphasis is reflected in the early campaign ribbons that were produced; over 200 through the 1938 campaign of Arthur H. James. To put that into perspective, most of the other states produced less than 20 ribbons for this same period and some less than 10. The number of early coattail ribbons, beginning in 1840 to the 1886 Blaine – Beaver campaign, is quite remarkable.