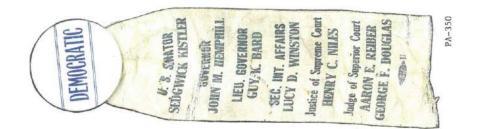

## PENNSYLVANIA US SENATE POLITICAL CAMPAIGN ITEMS

The images in this reference are chronological by campaign date. Beginning with the Matthew S. Quay winning campaign of 1887 through the Pat Toomey campaign of 2010. All items are numbered and are show as well with their descriptions in the alphabetical index at the end of the book. The index reflects the candidate's last name, first name, party affiliation, year of election, as well as the election result. W = won, GE = ran in the general election, P = ran in the primary, H = hopeful, LE = legislative election, and SE = ran in special election.

Almost every type of campaign item is reflected in this reference. Ribbons, buttons (both celluloid and lithograph), postcards, cardstock handouts, booklets, brochures, metal lapel pins, matchbooks, pamphlets, stickers, posters, blotters, bumper stickers, etc.