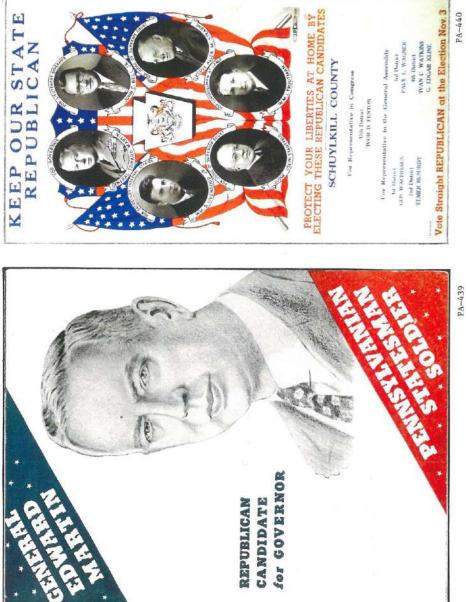

Pennsylvania is on the most prolific states when it comes to political campaign items. This Pennsylvania governor reference features over 1,100 items. A heavy emphasis is reflected in the early campaign ribbons that were produced; over 200 through the 1938 campaign of Arthur H. James. To put that into perspective, most of the other states produced less than 20 ribbons for this same period and some less than 10. The number of early coattail ribbons, beginning in 1840 to the 1886 Blaine – Beaver campaign, is quite remarkable.

Almost every type of campaign item is reflected in this reference. Ribbons, buttons (both celluloid and lithograph), postcards, card stock handouts, booklets brochures, window stickers, posters, blotters, cloth cap, flashers, bumper stickers, phonograph records, door hangers, match books, medals, metal signs, stamps, palm cards, etc.