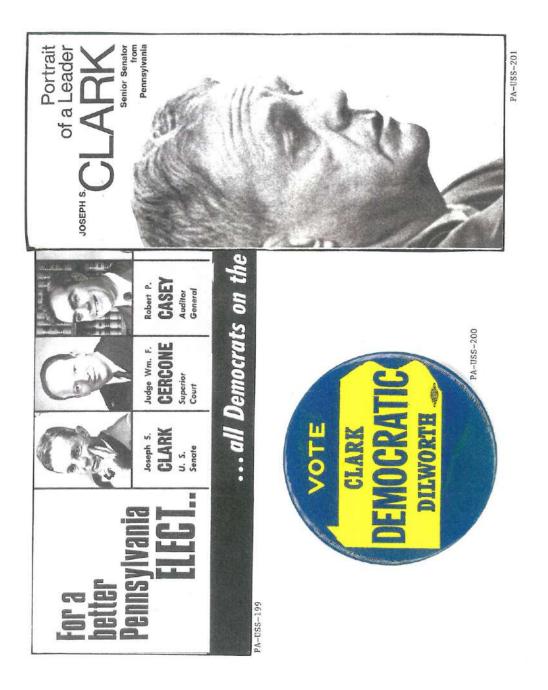

## PENNSYLVANIA US SENATE POLITICAL CAMPAIGN ITEMS

The images in this reference are chronological by campaign date. Beginning with the Matthew S. Quay winning campaign of 1887 through the Pat Toomey campaign of 2010. All items are numbered and are show as well with their descriptions in the alphabetical index at the end of the book. The index reflects the candidate's last name, first name, party affiliation, year of election, as well as the election result. W = won, GE = ran in the general election, P = ran in the primary, H = hopeful, LE = legislative election, and SE = ran in special election.

Almost every type of campaign item is reflected in this reference. Ribbons, buttons (both celluloid and lithograph), postcards, cardstock handouts, booklets, brochures, metal lapel pins, matchbooks, pamphlets, stickers, posters, blotters, bumper stickers, etc.