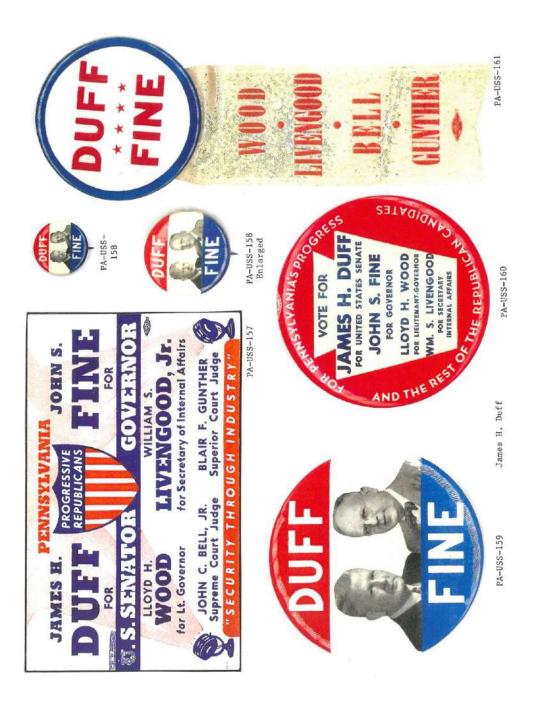

## PENNSYLVANIA US SENATE POLITICAL CAMPAIGN ITEMS

The images in this reference are chronological by campaign date. Beginning with the Matthew S. Quay winning campaign of 1887 through the Pat Toomey campaign of 2010. All items are numbered and are show as well with their descriptions in the alphabetical index at the end of the book. The index reflects the candidate's last name, first name, party affiliation, year of election, as well as the election result. W = won, GE = ran in the general election, P = ran in the primary, H = hopeful, LE = legislative election, and SE = ran in special election.

Almost every type of campaign item is reflected in this reference. Ribbons, buttons (both celluloid and lithograph), postcards, cardstock handouts, booklets, brochures, metal lapel pins, matchbooks, pamphlets, stickers, posters, blotters, bumper stickers, etc.