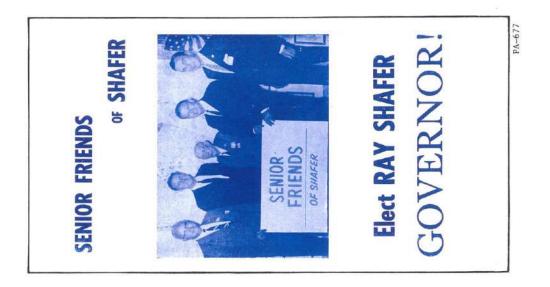

162

PA-593

> PA-592

PA-646

SHAFER for GOVERNOR

PA-644

Warm personality but Decisive. Intelligent. tough-minded.

PA-642A

PA-643

PA-664A

This kind of courage will serve Pennsylvania well when He says what he thinks, and Ray Shafer knows how to back Ray Shafer becomes Governor. up talk with action! PT 359, continued e a man

Ray Shafer

As Lieutenant Governor, Ray Shafer has been Governor Scranton's strong right arm in building a better Pennsylvania. He's ready to carry on without et-up the progress made by the Scranton Administration.

Shafer is the ONLY candidate wice he was elected District As a matter of fact, Ray running for Governor this year with the experience for the job. both political parties. Then a now four years as the most active Lieutenant Governor in Attorney, with the support of term in the State Senate, and state history.

He knows first-hand how to solve the problems of educaand job opportunities . . . and Ray Shafer has proved he's got Quite a man, Ray Shafer . . housing, fransportation the courage to take an a tough assignment and see it through fion,

and he'll make quite a Governor. OVERN ZI

----VETERANS FOR SHAFER Harry V. Klein, Jr. Chairman

(over)

AT 358

A MAN-HIS MISSION PT 359

In the bloody fighting to under heavy Jonanese sniper fire. From his PT boat, in one reclaim the Philippines in 1945 an American paratrooper unit was pinned down on Corregidor of his 82 South Pacific combat missions, Ray Shafer twice padhelping to rescue 17 Americans. died a rubber raft to the shore,

attracting the full fury of enemy shore guns. Later, he piloted the PT boat that returned Genicon assault into Manila Bay, Just a few nights earlier Shafer had led the first Amereral MacArthur to Corregidor, keeping MacArthur's pledge '' shall return".