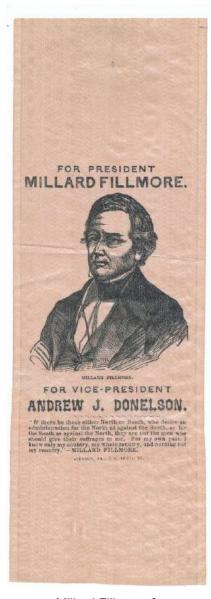

Millard Fillmore & Andrew Donelson 1856 President & VP silk ribbon – American (Know-Nothing) Party Beginning in 1900 a new form of campaign item was introduced to the voting public: the political postcard. Postcards had been in use in America as early as 1873 but became very popular in 1898. Until that year the Federal Post Office was the only establishment allowed to print postcards. Once this restriction was lifted a huge outpouring of commercial postcards flooded the market. Postcards became the main form of communication between the masses as the telephone was in its infancy and just beginning to have widespread use.