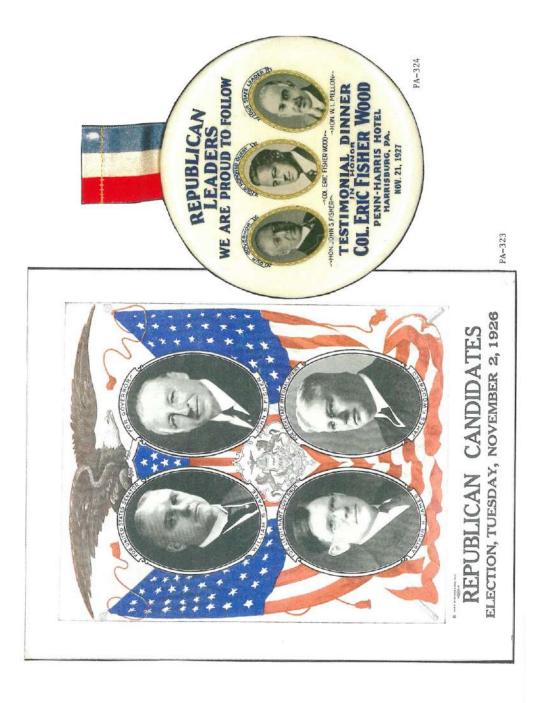

PA-17

PA-40 PA-39 UNION, FREEDOM & JUSTICE BOYS IN BLUE Wholessia and Relati at the CAMPAION DADOS. BEPOT. Some No. R. Poragy. Maj.Gen. JOHN W. GEARY FOR GOVERNOR, MERCERSBU "I Vote as I Fight," John W. Geary PA-38 FREEDOM&JUSTICE Wholesale and Retail at the CAMPAIGN BADGE DEPOT, Room No. 11, Forney -Press Building, Philada. Maj.Gen.JOHN W. GEARY En idean and UNION, FOR GOVERNOR, "I Vote as I Fight."

PA-50 AOUNG MENto ALISBURY TWP I NOT A DECEMBINO LABOASTER COUNTY AO

PA-100

S

Thomas W. Phillips

PA-329

96

PA-341A