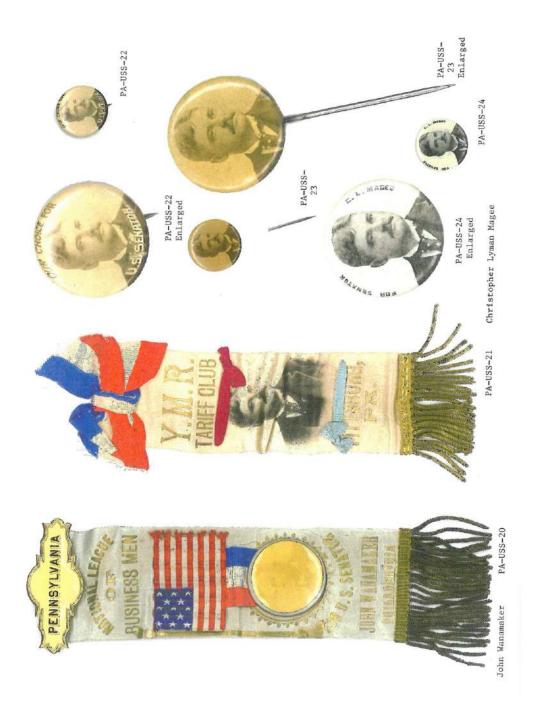

## PENNSYLVANIA US SENATE POLITICAL CAMPAIGN ITEMS

The images in this reference are chronological by campaign date. Beginning with the Matthew S. Quay winning campaign of 1887 through the Pat Toomey campaign of 2010. All items are numbered and are show as well with their descriptions in the alphabetical index at the end of the book. The index reflects the candidate's last name, first name, party affiliation, year of election, as well as the election result. W = won, GE = ran in the general election, P = ran in the primary, H = hopeful, LE = legislative election, and SE = ran in special election.

Almost every type of campaign item is reflected in this reference. Ribbons, buttons (both celluloid and lithograph), postcards, cardstock handouts, booklets, brochures, metal lapel pins, matchbooks, pamphlets, stickers, posters, blotters, bumper stickers, etc.