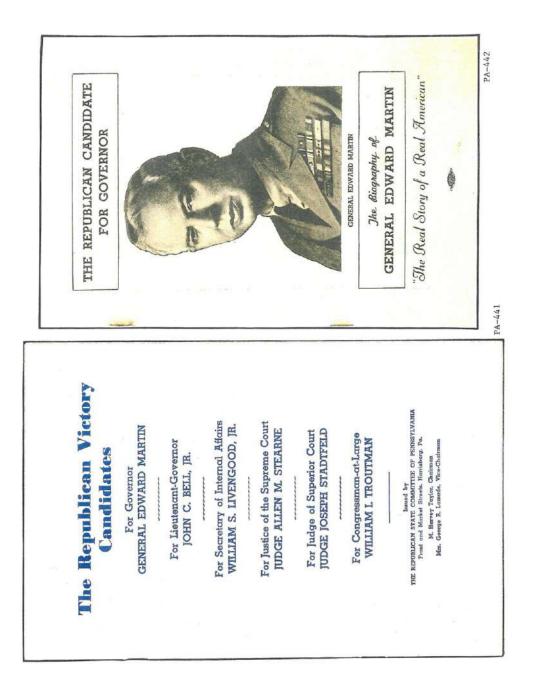

### PENNSYLVANIA GOVERNOR POLITICAL CAMPAIGN ITEMS

The images in this reference are chronological by campaign date. Beginning with the Joseph Ritner inaugural ribbon of 1835 through the Lynn Yeakel campaign of 1994. All items are numbered and are shown as well with their descriptions in the alphabetical index at the end of the book. The index reflects the candidate's last name, first name, party affiliation, year of the election, as well as the election result. W = won, GE = ran in the general election, P = ran in the primary, H = hopeful, and C = participated in the party convention.

Pennsylvania is on the most prolific states when it comes to political campaign items. This Pennsylvania governor reference features over 1,100 items. A heavy emphasis is reflected in the early campaign ribbons that were produced; over 200 through the 1938 campaign of Arthur H. James. To put that into perspective, most of the other states produced less than 20 ribbons for this same period and some less than 10. The number of early coattail ribbons, beginning in 1840 to the 1886 Blaine – Beaver campaign, is quite remarkable.