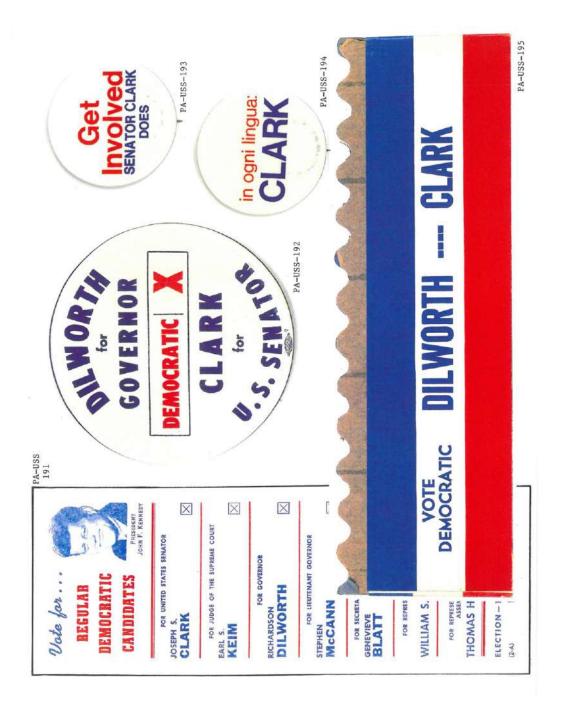

## PENNSYLVANIA US SENATE POLITICAL CAMPAIGN ITEMS

The images in this reference are chronological by campaign date. Beginning with the Matthew S. Quay winning campaign of 1887 through the Pat Toomey campaign of 2010. All items are numbered and are show as well with their descriptions in the alphabetical index at the end of the book. The index reflects the candidate's last name, first name, party affiliation, year of election, as well as the election result. W = won, GE = ran in the general election, P = ran in the primary, H = hopeful, LE = legislative election, and SE = ran in special election.

Almost every type of campaign item is reflected in this reference. Ribbons, buttons (both celluloid and lithograph), postcards, cardstock handouts, booklets, brochures, metal lapel pins, matchbooks, pamphlets, stickers, posters, blotters, bumper stickers, etc.