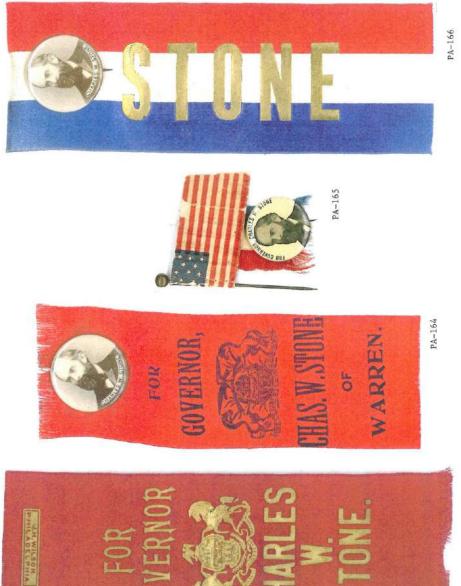

PA-17

PA-40 PA-39 UNION, FREEDOM & JUSTICE BOYS IN BLUE Wholessia and Relati at the CAMPAION DADOS. BEPOT. Some No. R. Poragy. Maj.Gen. JOHN W. GEARY FOR GOVERNOR, MERCERSBU "I Vote as I Fight," John W. Geary PA-38 FREEDOM&JUSTICE Wholesale and Retail at the CAMPAIGN BADGE DEPOT, Room No. 11, Forney -Press Building, Philada. Maj.Gen.JOHN W. GEARY En idean and UNION, FOR GOVERNOR, "I Vote as I Fight."