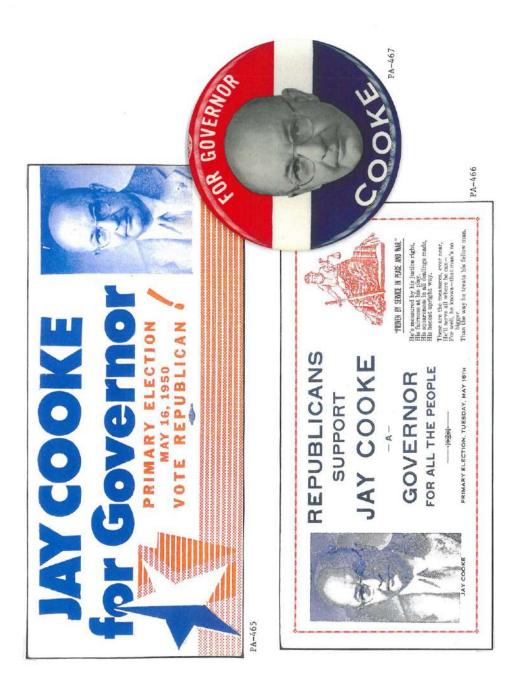

### PENNSYLVANIA GOVERNOR POLITICAL CAMPAIGN ITEMS

The images in this reference are chronological by campaign date. Beginning with the Joseph Ritner inaugural ribbon of 1835 through the Lynn Yeakel campaign of 1994. All items are numbered and are shown as well with their descriptions in the alphabetical index at the end of the book. The index reflects the candidate's last name, first name, party affiliation, year of the election, as well as the election result. W = won, GE = ran in the general election, P = ran in the primary, H = hopeful, and C = participated in the party convention.

Pennsylvania is on the most prolific states when it comes to political campaign items. This Pennsylvania governor reference features over 1,100 items. A heavy emphasis is reflected in the early campaign ribbons that were produced; over 200 through the 1938 campaign of Arthur H. James. To put that into perspective, most of the other states produced less than 20 ribbons for this same period and some less than 10. The number of early coattail ribbons, beginning in 1840 to the 1886 Blaine – Beaver campaign, is quite remarkable.

Almost every type of campaign item is reflected in this reference. Ribbons, buttons (both celluloid and lithograph), postcards, card stock handouts, booklets brochures, window stickers, posters, blotters, cloth cap, flashers, bumper stickers, phonograph records, door hangers, match books, medals, metal signs, stamps, palm cards, etc.