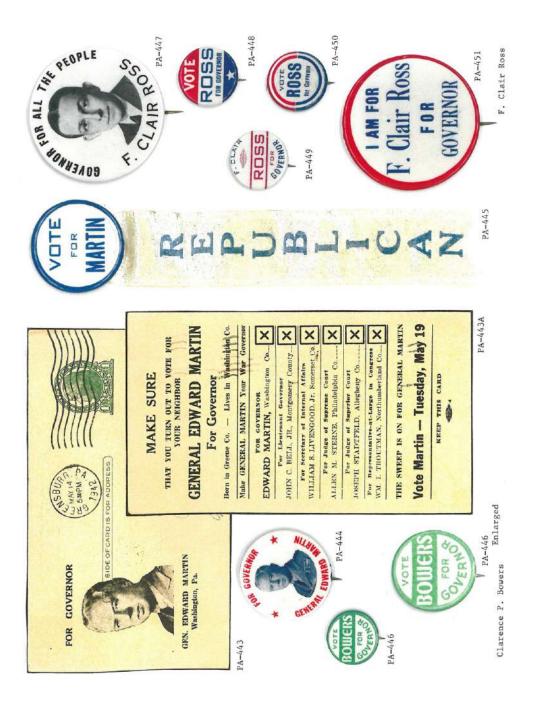

### PENNSYLVANIA GOVERNOR POLITICAL CAMPAIGN ITEMS

The images in this reference are chronological by campaign date. Beginning with the Joseph Ritner inaugural ribbon of 1835 through the Lynn Yeakel campaign of 1994. All items are numbered and are shown as well with their descriptions in the alphabetical index at the end of the book. The index reflects the candidate's last name, first name, party affiliation, year of the election, as well as the election result. W = won, GE = ran in the general election, P = ran in the primary, H = hopeful, and C = participated in the party convention.

Pennsylvania is on the most prolific states when it comes to political campaign items. This Pennsylvania governor reference features over 1,100 items. A heavy emphasis is reflected in the early campaign ribbons that were produced; over 200 through the 1938 campaign of Arthur H. James. To put that into perspective, most of the other states produced less than 20 ribbons for this same period and some less than 10. The number of early coattail ribbons, beginning in 1840 to the 1886 Blaine – Beaver campaign, is quite remarkable.