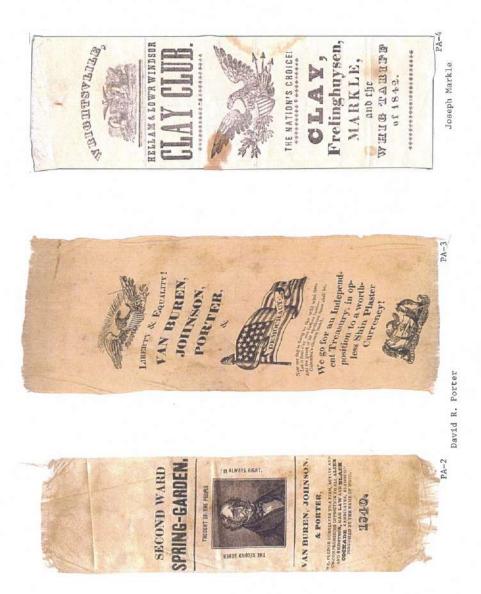

Pennsylvania is on the most prolific states when it comes to political campaign items. This Pennsylvania governor reference features over 1,100 items. A heavy emphasis is reflected in the early campaign ribbons that were produced; over 200 through the 1938 campaign of Arthur H. James. To put that into perspective, most of the other states produced less than 20 ribbons for this same period and some less than 10. The number of early coattail ribbons, beginning in 1840 to the 1886 Blaine – Beaver campaign, is quite remarkable.