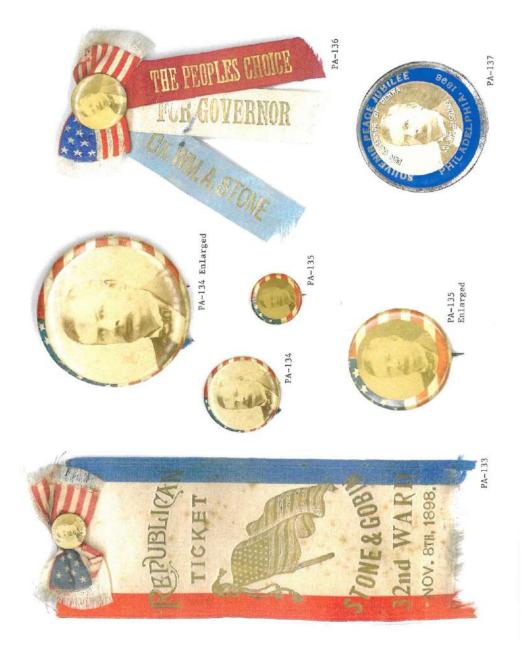

### PENNSYLVANIA GOVERNOR POLITICAL CAMPAIGN ITEMS

The images in this reference are chronological by campaign date. Beginning with the Joseph Ritner inaugural ribbon of 1835 through the Lynn Yeakel campaign of 1994. All items are numbered and are shown as well with their descriptions in the alphabetical index at the end of the book. The index reflects the candidate's last name, first name, party affiliation, year of the election, as well as the election result. W = won, GE = ran in the general election, P = ran in the primary, H = hopeful, and C = participated in the party convention.

Pennsylvania is on the most prolific states when it comes to political campaign items. This Pennsylvania governor reference features over 1,100 items. A heavy emphasis is reflected in the early campaign ribbons that were produced; over 200 through the 1938 campaign of Arthur H. James. To put that into perspective, most of the other states produced less than 20 ribbons for this same period and some less than 10. The number of early coattail ribbons, beginning in 1840 to the 1886 Blaine – Beaver campaign, is quite remarkable.

Almost every type of campaign item is reflected in this reference. Ribbons, buttons (both celluloid and lithograph), postcards, card stock handouts, booklets brochures, window stickers, posters, blotters, cloth cap, flashers, bumper stickers, phonograph records, door hangers, match books, medals, metal signs, stamps, palm cards, etc.