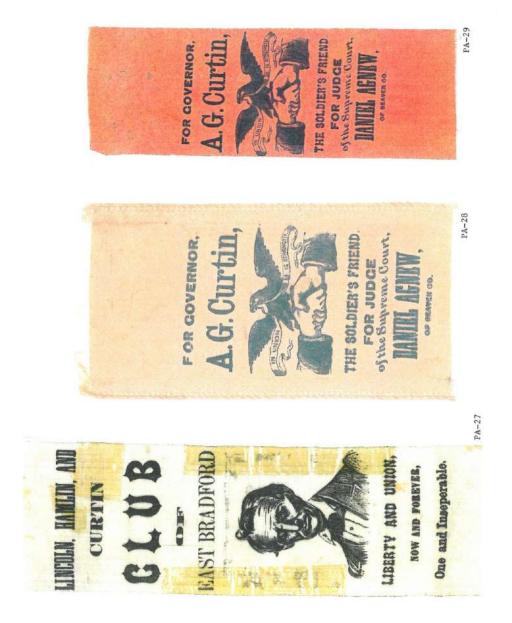

Pennsylvania is on the most prolific states when it comes to political campaign items. This Pennsylvania governor reference features over 1,100 items. A heavy emphasis is reflected in the early campaign ribbons that were produced; over 200 through the 1938 campaign of Arthur H. James. To put that into perspective, most of the other states produced less than 20 ribbons for this same period and some less than 10. The number of early coattail ribbons, beginning in 1840 to the 1886 Blaine – Beaver campaign, is quite remarkable.