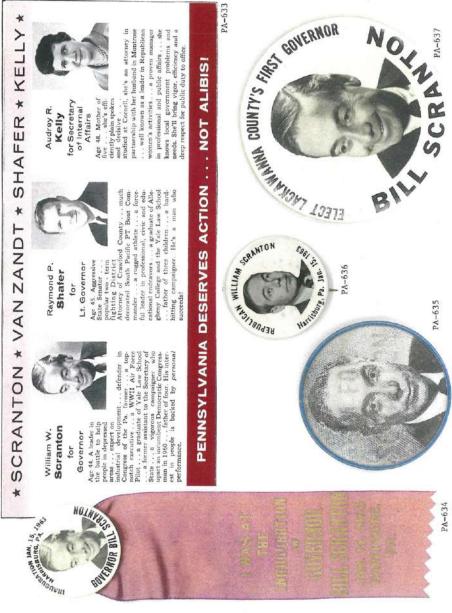

Ray Shafer

As Lieutenant Governor, Ray Shafer has been Governor Scranton's strong right arm in building a better Pennsylvania. He's ready to carry on without et-up the progress made by the Scranton Administration.

Shafer is the ONLY candidate wice he was elected District As a matter of fact, Ray running for Governor this year with the experience for the job. both political parties. Then a now four years as the most active Lieutenant Governor in Attorney, with the support of term in the State Senate, and state history.

He knows first-hand how to solve the problems of educaand job opportunities . . . and Ray Shafer has proved he's got Quite a man, Ray Shafer . . housing, fransportation the courage to take an a tough assignment and see it through fion,

and he'll make quite a Governor. OVERN ZI

----VETERANS FOR SHAFER Harry V. Klein, Jr. Chairman

(over)

AT 358

A MAN-HIS MISSION PT 359

In the bloody fighting to under heavy Jonanese sniper fire. From his PT boat, in one reclaim the Philippines in 1945 an American paratrooper unit was pinned down on Corregidor of his 82 South Pacific combat missions, Ray Shafer twice padhelping to rescue 17 Americans. died a rubber raft to the shore,

attracting the full fury of enemy shore guns. Later, he piloted the PT boat that returned Genicon assault into Manila Bay, Just a few nights earlier Shafer had led the first Amereral MacArthur to Corregidor, keeping MacArthur's pledge '' shall return".

## RAYMOND SHAFER

### for GOVERNOR

Dynamic leader in Scranton Administration. Present Lieuten-and Downers, search presentation for diffice of Gowmon, Chairman of committee which prepared Scratton Administra-uion registivity pregarm. Headed numerous search attentions and committee Attention Pratice Presentation of State Scratton and room and urban attentis President of State Searce. Twice licen and Democratic trickets, Electer to State Scante, 1998 dom new Callege, yet Luw School, Word Worl IPT bast contenties, State Attentivity and Pratice Tribad dom New Callege, yet Luw School, Word Worl IPT bast contenties' South Prefix. Vere entour Provided Druc

## BRODBR RAYMOND J.

for LIEUTENANT GOVERNOR Dramatic leave of philosolphic Logistative Advisory. Committee Descention Administration: Longitant leads a philosophic leave the advisory of the advisory of the test and the advisory of the advisory of the advisory advisory. Advisory Advisory of the elec-tion of the advisory Dation Advisory Advisory advisory and prominent leaver. Selected unanimously by Philadelphia Control. Honore graduate of Notre Dame University and