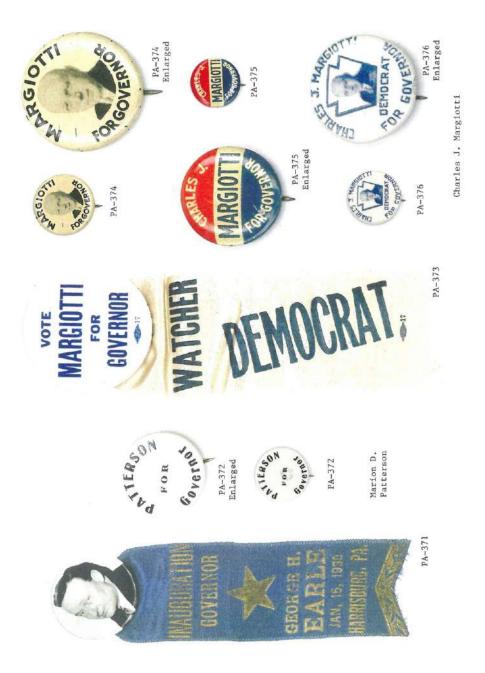

### PENNSYLVANIA GOVERNOR POLITICAL CAMPAIGN ITEMS

The images in this reference are chronological by campaign date. Beginning with the Joseph Ritner inaugural ribbon of 1835 through the Lynn Yeakel campaign of 1994. All items are numbered and are shown as well with their descriptions in the alphabetical index at the end of the book. The index reflects the candidate's last name, first name, party affiliation, year of the election, as well as the election result. W = won, GE = ran in the general election, P = ran in the primary, H = hopeful, and C = participated in the party convention.

Pennsylvania is on the most prolific states when it comes to political campaign items. This Pennsylvania governor reference features over 1,100 items. A heavy emphasis is reflected in the early campaign ribbons that were produced; over 200 through the 1938 campaign of Arthur H. James. To put that into perspective, most of the other states produced less than 20 ribbons for this same period and some less than 10. The number of early coattail ribbons, beginning in 1840 to the 1886 Blaine – Beaver campaign, is quite remarkable.