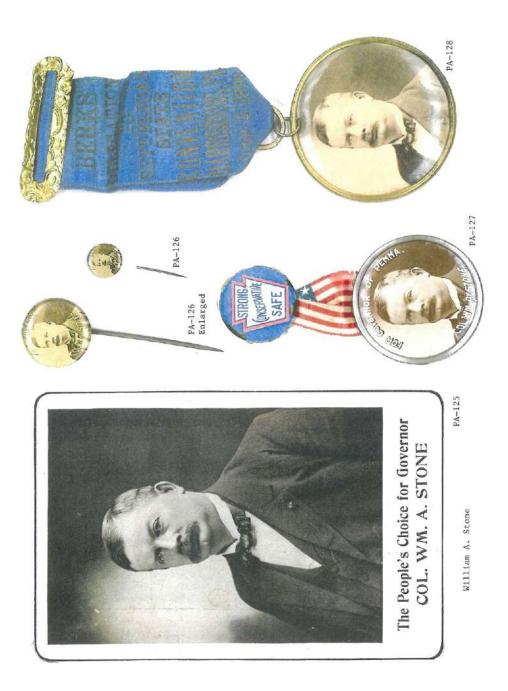

### PENNSYLVANIA GOVERNOR POLITICAL CAMPAIGN ITEMS

The images in this reference are chronological by campaign date. Beginning with the Joseph Ritner inaugural ribbon of 1835 through the Lynn Yeakel campaign of 1994. All items are numbered and are shown as well with their descriptions in the alphabetical index at the end of the book. The index reflects the candidate's last name, first name, party affiliation, year of the election, as well as the election result. W = won, GE = ran in the general election, P = ran in the primary, H = hopeful, and C = participated in the party convention.

Pennsylvania is on the most prolific states when it comes to political campaign items. This Pennsylvania governor reference features over 1,100 items. A heavy emphasis is reflected in the early campaign ribbons that were produced; over 200 through the 1938 campaign of Arthur H. James. To put that into perspective, most of the other states produced less than 20 ribbons for this same period and some less than 10. The number of early coattail ribbons, beginning in 1840 to the 1886 Blaine – Beaver campaign, is quite remarkable.

Almost every type of campaign item is reflected in this reference. Ribbons, buttons (both celluloid and lithograph), postcards, card stock handouts, booklets brochures, window stickers, posters, blotters, cloth cap, flashers, bumper stickers, phonograph records, door hangers, match books, medals, metal signs, stamps, palm cards, etc.