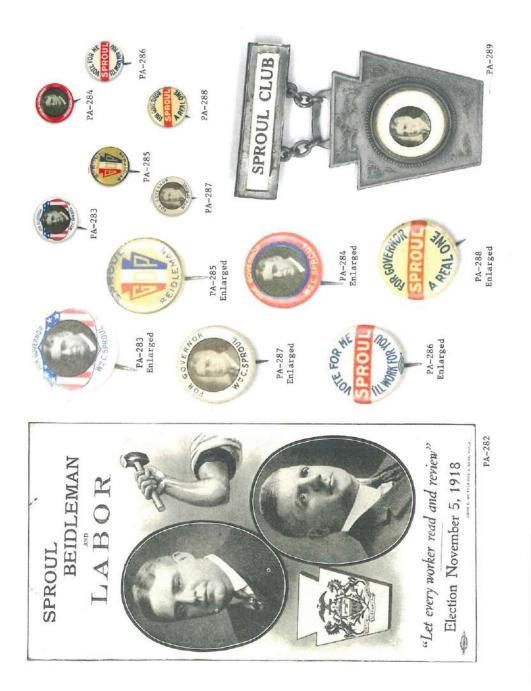

blotters, cloth cap, flashers, bumper stickers, phonograph records, door hangers, match books, medals, metal signs, stamps, palm cards, etc.





















PA-17













PA-40 PA-39 UNION, FREEDOM & JUSTICE BOYS IN BLUE Wholessia and Relati at the CAMPAION DADOS. BEPOT. Some No. R. Poragy. Maj.Gen. JOHN W. GEARY FOR GOVERNOR, MERCERSBU "I Vote as I Fight," John W. Geary PA-38 FREEDOM&JUSTICE Wholesale and Retail at the CAMPAIGN BADGE DEPOT, Room No. 11, Forney -Press Building, Philada. Maj.Gen.JOHN W. GEARY En idean and UNION, FOR GOVERNOR, "I Vote as I Fight."





PA-50 AOUNG MENto ALISBURY TWP I NOT A DECEMBINO LABOASTER COUNTY AO































PA-100







































S





























































































Thomas W. Phillips

PA-329

96











PA-341A







































## PA-395-1

































PA-455-1A A rever rement the dedicated Then canded any gove with Judge Sound an to sate path May 19 auter Automore as X the achieve Verselagener Street Michael a Munmonne Ner Sugrennance Start Sugrennan Start Chack Rowing & Recht and and Now Frintenant Propries man the mound the Vin Rigering Point Fellow Memoriat: I am aid to vote for my collegnee ou . Bunaly ticket all of non-great me above - Take the ceref worth of pladque that all to fund n -thet PA-455-1 Mr. & Mrs. H.U. Erickson THIS SIDE OF CARD IS FOR ADDRESS 225 b. 15th. btreet Ralph H. Smith Camp Hill, Fa.































































Willia