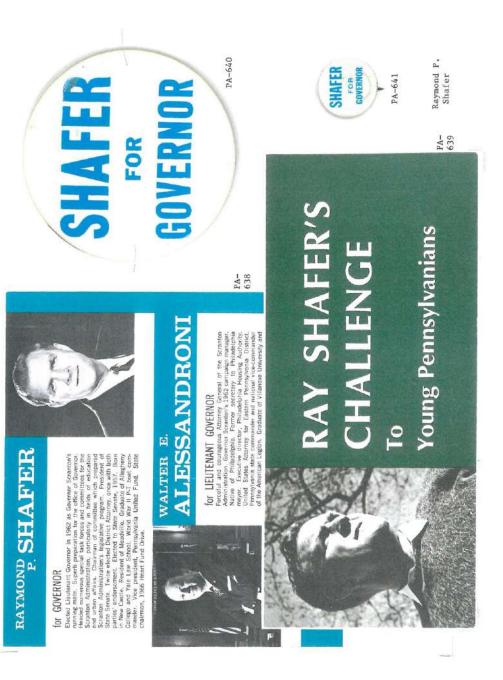

Ray Shafer

As Lieutenant Governor, Ray Shafer has been Governor Scranton's strong right arm in building a better Pennsylvania. He's ready to carry on without et-up the progress made by the Scranton Administration.

Shafer is the ONLY candidate wice he was elected District As a matter of fact, Ray running for Governor this year with the experience for the job. both political parties. Then a now four years as the most active Lieutenant Governor in Attorney, with the support of term in the State Senate, and state history.

He knows first-hand how to solve the problems of educaand job opportunities . . . and Ray Shafer has proved he's got Quite a man, Ray Shafer . . housing, fransportation the courage to take an a tough assignment and see it through fion,

and he'll make quite a Governor. OVERN ZI

----VETERANS FOR SHAFER Harry V. Klein, Jr. Chairman

(over)

AT 358

A MAN-HIS MISSION PT 359

In the bloody fighting to under heavy Jonanese sniper fire. From his PT boat, in one reclaim the Philippines in 1945 an American paratrooper unit was pinned down on Corregidor of his 82 South Pacific combat missions, Ray Shafer twice padhelping to rescue 17 Americans. died a rubber raft to the shore,

attracting the full fury of enemy shore guns. Later, he piloted the PT boat that returned Genicon assault into Manila Bay, Just a few nights earlier Shafer had led the first Amereral MacArthur to Corregidor, keeping MacArthur's pledge '' shall return".

## RAYMOND SHAFER

### for GOVERNOR

Dynamic leader in Scranton Administration. Present Lieuten-and Downers, search presentation for diffice of Gowmon, Chairman of committee which prepared Scratton Administra-uion registivity pregarm. Headed numerous search attentions and committee Attention Pratice Presentation of State Scratton and room and urban attentis President of State Searce. Twice licen and Democratic trickets, Electer to State Scante, 1998 dom new Callege, yet Luw School, Word Worl IPT bast contenties, State Attentivity and Pratice Tribad dom New Callege, yet Luw School, Word Worl IPT bast contenties' South Prefix. Vere entour Provided Druc