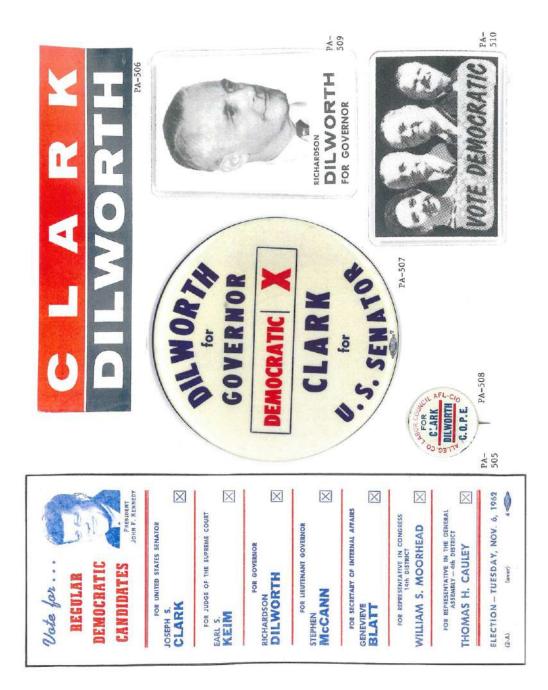

### PENNSYLVANIA GOVERNOR POLITICAL CAMPAIGN ITEMS

The images in this reference are chronological by campaign date. Beginning with the Joseph Ritner inaugural ribbon of 1835 through the Lynn Yeakel campaign of 1994. All items are numbered and are shown as well with their descriptions in the alphabetical index at the end of the book. The index reflects the candidate's last name, first name, party affiliation, year of the election, as well as the election result. W = won, GE = ran in the general election, P = ran in the primary, H = hopeful, and C = participated in the party convention.

Pennsylvania is on the most prolific states when it comes to political campaign items. This Pennsylvania governor reference features over 1,100 items. A heavy emphasis is reflected in the early campaign ribbons that were produced; over 200 through the 1938 campaign of Arthur H. James. To put that into perspective, most of the other states produced less than 20 ribbons for this same period and some less than 10. The number of early coattail ribbons, beginning in 1840 to the 1886 Blaine – Beaver campaign, is quite remarkable.

Almost every type of campaign item is reflected in this reference. Ribbons, buttons (both celluloid and lithograph), postcards, card stock handouts, booklets brochures, window stickers, posters, blotters, cloth cap, flashers, bumper stickers, phonograph records, door hangers, match books, medals, metal signs, stamps, palm cards, etc.