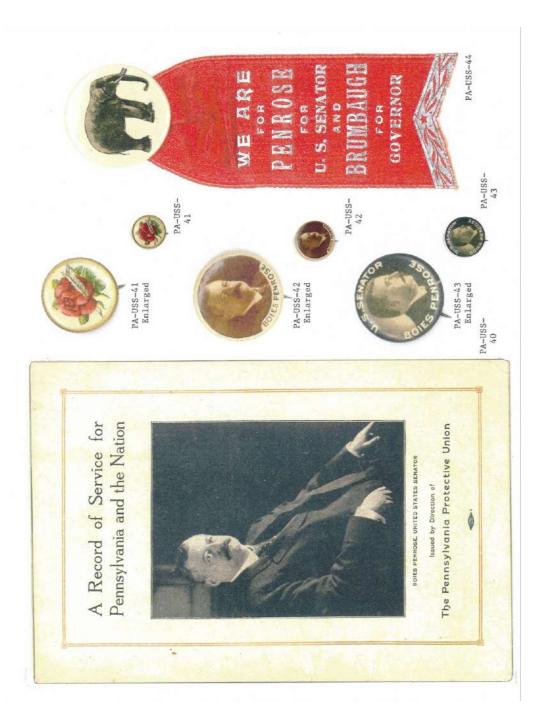

Pennsylvania's first U.S. Senate campaign by popular election was in 1914. Three candidates, Republican Boies Penrose, Democrat A. Mitchell Palmer, and Bull Moose/Washington Gifford Pinchot competed with Penrose winning the first popular election.