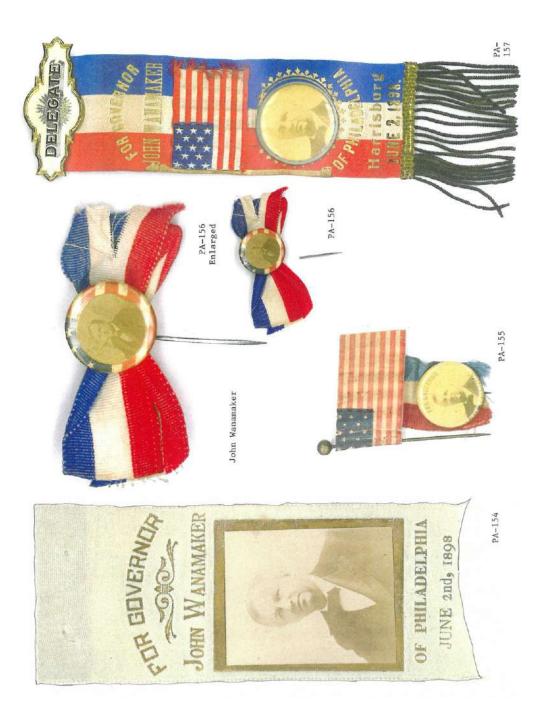

### PENNSYLVANIA GOVERNOR POLITICAL CAMPAIGN ITEMS

The images in this reference are chronological by campaign date. Beginning with the Joseph Ritner inaugural ribbon of 1835 through the Lynn Yeakel campaign of 1994. All items are numbered and are shown as well with their descriptions in the alphabetical index at the end of the book. The index reflects the candidate's last name, first name, party affiliation, year of the election, as well as the election result. W = won, GE = ran in the general election, P = ran in the primary, H = hopeful, and C = participated in the party convention.

Pennsylvania is on the most prolific states when it comes to political campaign items. This Pennsylvania governor reference features over 1,100 items. A heavy emphasis is reflected in the early campaign ribbons that were produced; over 200 through the 1938 campaign of Arthur H. James. To put that into perspective, most of the other states produced less than 20 ribbons for this same period and some less than 10. The number of early coattail ribbons, beginning in 1840 to the 1886 Blaine – Beaver campaign, is quite remarkable.

Almost every type of campaign item is reflected in this reference. Ribbons, buttons (both celluloid and lithograph), postcards, card stock handouts, booklets brochures, window stickers, posters, blotters, cloth cap, flashers, bumper stickers, phonograph records, door hangers, match books, medals, metal signs, stamps, palm cards, etc.