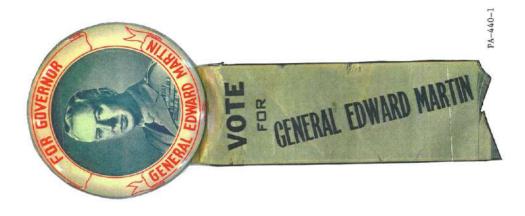

### PENNSYLVANIA GOVERNOR POLITICAL CAMPAIGN ITEMS

The images in this reference are chronological by campaign date. Beginning with the Joseph Ritner inaugural ribbon of 1835 through the Lynn Yeakel campaign of 1994. All items are numbered and are shown as well with their descriptions in the alphabetical index at the end of the book. The index reflects the candidate's last name, first name, party affiliation, year of the election, as well as the election result. W = won, GE = ran in the general election, P = ran in the primary, H = hopeful, and C = participated in the party convention.

Pennsylvania is on the most prolific states when it comes to political campaign items. This Pennsylvania governor reference features over 1,100 items. A heavy emphasis is reflected in the early campaign ribbons that were produced; over 200 through the 1938 campaign of Arthur H. James. To put that into perspective, most of the other states produced less than 20 ribbons for this same period and some less than 10. The number of early coattail ribbons, beginning in 1840 to the 1886 Blaine – Beaver campaign, is quite remarkable.