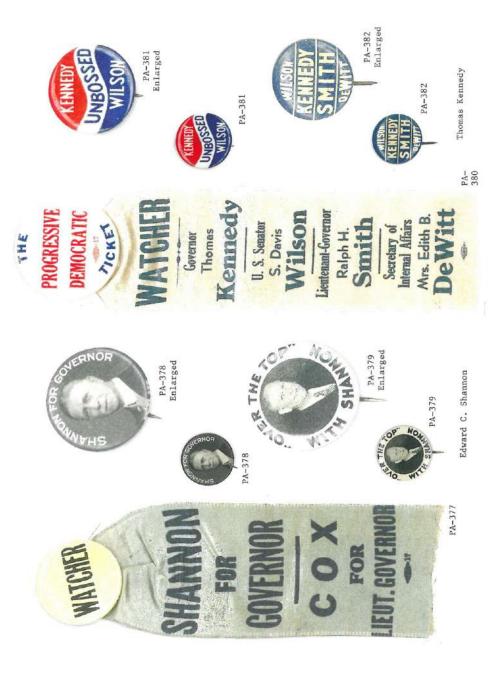

### PENNSYLVANIA GOVERNOR POLITICAL CAMPAIGN ITEMS

The images in this reference are chronological by campaign date. Beginning with the Joseph Ritner inaugural ribbon of 1835 through the Lynn Yeakel campaign of 1994. All items are numbered and are shown as well with their descriptions in the alphabetical index at the end of the book. The index reflects the candidate's last name, first name, party affiliation, year of the election, as well as the election result. W = won, GE = ran in the general election, P = ran in the primary, H = hopeful, and C = participated in the party convention.

Pennsylvania is on the most prolific states when it comes to political campaign items. This Pennsylvania governor reference features over 1,100 items. A heavy emphasis is reflected in the early campaign ribbons that were produced; over 200 through the 1938 campaign of Arthur H. James. To put that into perspective, most of the other states produced less than 20 ribbons for this same period and some less than 10. The number of early coattail ribbons, beginning in 1840 to the 1886 Blaine – Beaver campaign, is quite remarkable.