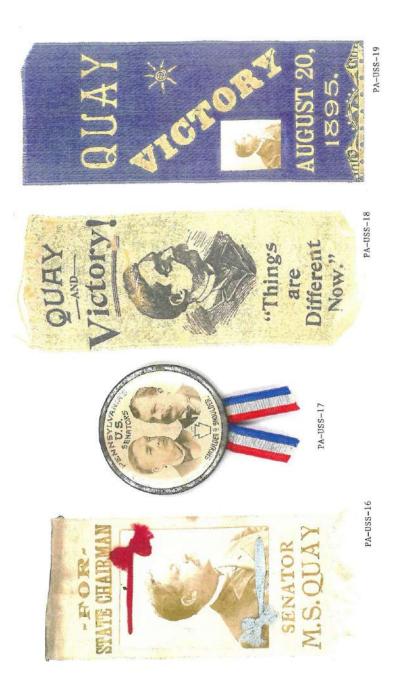

## PENNSYLVANIA US SENATE POLITICAL CAMPAIGN ITEMS

The images in this reference are chronological by campaign date. Beginning with the Matthew S. Quay winning campaign of 1887 through the Pat Toomey campaign of 2010. All items are numbered and are show as well with their descriptions in the alphabetical index at the end of the book. The index reflects the candidate's last name, first name, party affiliation, year of election, as well as the election result. W = won, GE = ran in the general election, P = ran in the primary, H = hopeful, LE = legislative election, and SE = ran in special election.

Pennsylvania's first U.S. Senate campaign by popular election was in 1914. Three candidates, Republican Boies Penrose, Democrat A. Mitchell Palmer, and Bull Moose/Washington Gifford Pinchot competed with Penrose winning the first popular election.