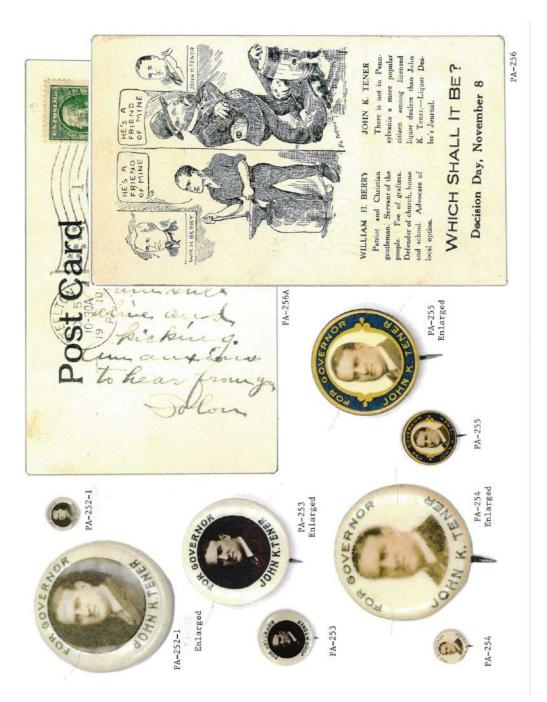

## PA-395-1

PA-455-1A A rever rement the dedicated Then canded any gove with Judge Sound an to sate path May 19 auter Automore as X the achieve Verselagener Street Michael a Munmonne Ner Sugrennance Start Sugrennan Start Chack Rowing & Recht and and Now Frintenant Propries man the mound the Vin Rigering Point Fellow Memoriat: I am aid to vote for my collegnee ou . Bunaly ticket all of non-great me above - Take the ceref worth of pladque that all to fund n -thet PA-455-1 Mr. & Mrs. H.U. Erickson THIS SIDE OF CARD IS FOR ADDRESS 225 b. 15th. btreet Ralph H. Smith Camp Hill, Fa.