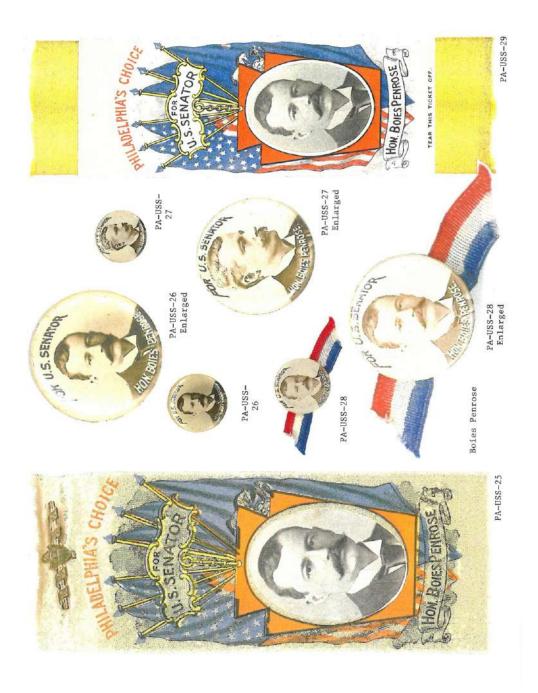

## PENNSYLVANIA US SENATE POLITICAL CAMPAIGN ITEMS

The images in this reference are chronological by campaign date. Beginning with the Matthew S. Quay winning campaign of 1887 through the Pat Toomey campaign of 2010. All items are numbered and are show as well with their descriptions in the alphabetical index at the end of the book. The index reflects the candidate's last name, first name, party affiliation, year of election, as well as the election result. W = won, GE = ran in the general election, P = ran in the primary, H = hopeful, LE = legislative election, and SE = ran in special election.

Pennsylvania's first U.S. Senate campaign by popular election was in 1914. Three candidates, Republican Boies Penrose, Democrat A. Mitchell Palmer, and Bull Moose/Washington Gifford Pinchot competed with Penrose winning the first popular election.