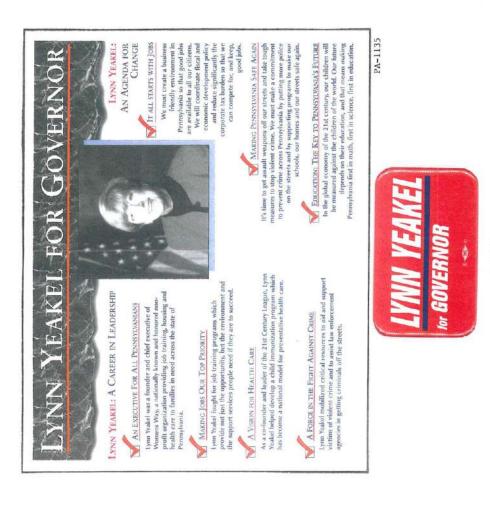

### PENNSYLVANIA GOVERNOR POLITICAL CAMPAIGN ITEMS

The images in this reference are chronological by campaign date. Beginning with the Joseph Ritner inaugural ribbon of 1835 through the Lynn Yeakel campaign of 1994. All items are numbered and are shown as well with their descriptions in the alphabetical index at the end of the book. The index reflects the candidate's last name, first name, party affiliation, year of the election, as well as the election result. W = won, GE = ran in the general election, P = ran in the primary, H = hopeful, and C = participated in the party convention.

Pennsylvania is on the most prolific states when it comes to political campaign items. This Pennsylvania governor reference features over 1,100 items. A heavy emphasis is reflected in the early campaign ribbons that were produced; over 200 through the 1938 campaign of Arthur H. James. To put that into perspective, most of the other states produced less than 20 ribbons for this same period and some less than 10. The number of early coattail ribbons, beginning in 1840 to the 1886 Blaine – Beaver campaign, is quite remarkable.

Almost every type of campaign item is reflected in this reference. Ribbons, buttons (both celluloid and lithograph), postcards, card stock handouts, booklets brochures, window stickers, posters, blotters, cloth cap, flashers, bumper stickers, phonograph records, door hangers, match books, medals, metal signs, stamps, palm cards, etc.