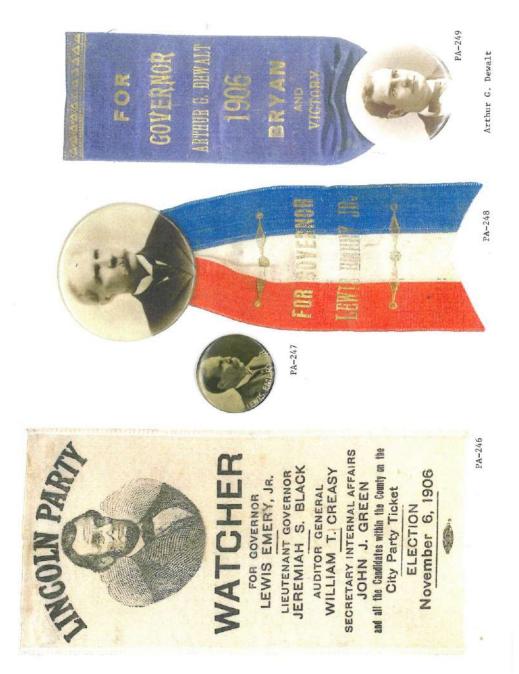

PA-17

PA-40 PA-39 UNION, FREEDOM & JUSTICE BOYS IN BLUE Wholessia and Relati at the CAMPAION DADOS. BEPOT. Some No. R. Poragy. Maj.Gen. JOHN W. GEARY FOR GOVERNOR, MERCERSBU "I Vote as I Fight," John W. Geary PA-38 FREEDOM&JUSTICE Wholesale and Retail at the CAMPAIGN BADGE DEPOT, Room No. 11, Forney -Press Building, Philada. Maj.Gen.JOHN W. GEARY En idean and UNION, FOR GOVERNOR, "I Vote as I Fight."