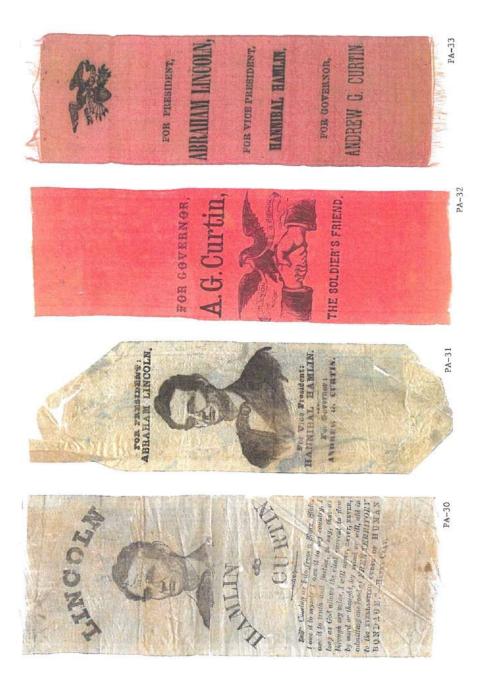

Pennsylvania is on the most prolific states when it comes to political campaign items. This Pennsylvania governor reference features over 1,100 items. A heavy emphasis is reflected in the early campaign ribbons that were produced; over 200 through the 1938 campaign of Arthur H. James. To put that into perspective, most of the other states produced less than 20 ribbons for this same period and some less than 10. The number of early coattail ribbons, beginning in 1840 to the 1886 Blaine – Beaver campaign, is quite remarkable.