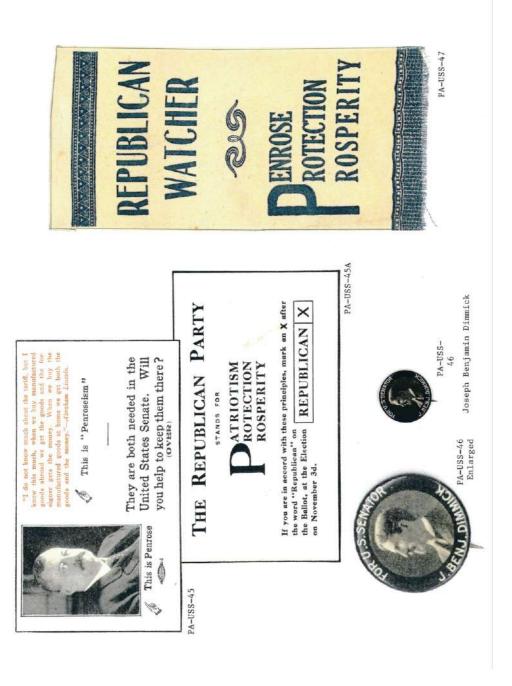

Pennsylvania's first U.S. Senate campaign by popular election was in 1914. Three candidates, Republican Boies Penrose, Democrat A. Mitchell Palmer, and Bull Moose/Washington Gifford Pinchot competed with Penrose winning the first popular election.