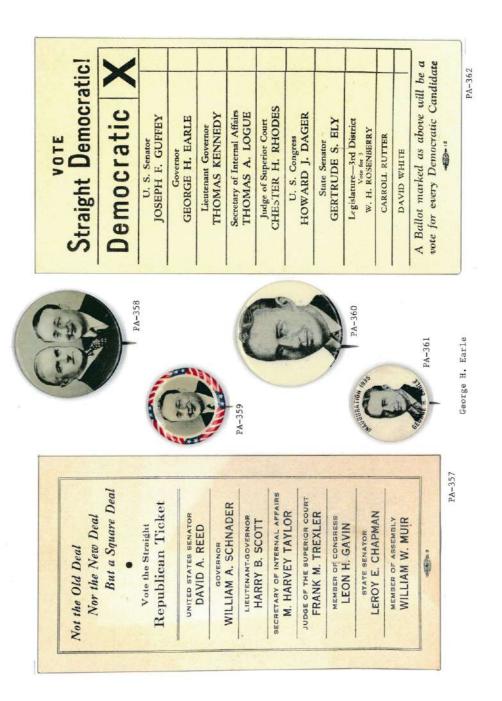

James J. Davis

CAPE.

PERFORMATIC PENDORATIC REDGWICK KISTRIER BOUN M. HENTERIL BOUN M. HENTERIL BOUN M. HENTERIL BOUN M. HENTERIC BOUNT M. REPRESE SEC. INT. AFFAIRS LUCY D. WINSTON LUCY D

| atic!                        | ×          |                                   |                 |                                       |                                                  |                                              |                                   |                                  |                                                           |                |             | will be a<br>Candidate                                     |
|------------------------------|------------|-----------------------------------|-----------------|---------------------------------------|--------------------------------------------------|----------------------------------------------|-----------------------------------|----------------------------------|-----------------------------------------------------------|----------------|-------------|------------------------------------------------------------|
| VOTE<br>Straight Democratic! | Democratic | U. S. Senator<br>JOSEPH F. GUFFEY | GEORGE H. EARLE | Lieutenant Governor<br>THOMAS KENNEDY | Secretary of Internal Affairs<br>THOMAS A. LOGUE | Judge of Superior Court<br>CHESTER H. RHODES | U. S. Congress<br>HOWARD J. DAGER | State Senator<br>GERTRUDE S. ELY | Legislature—3rd District<br>Vae for 5<br>W. H. ROSENBERRY | CARROLL RUTTER | DAVID WHITE | A Ballot marked as above w<br>vote for every Democratic Ca |