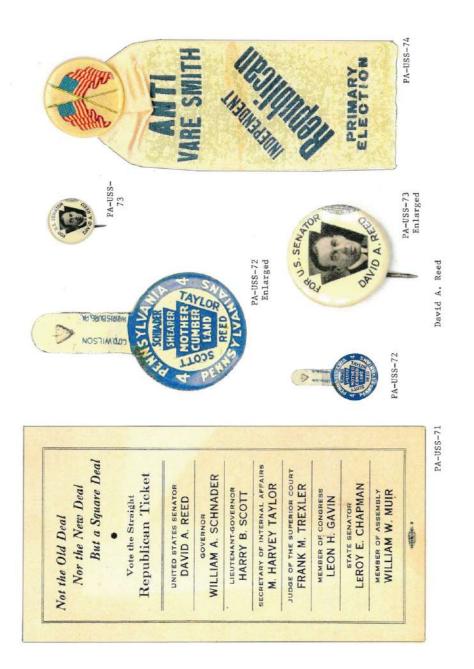

PA-USS-33 PA-USS-31 Male Jeanne & Republican Chul. Genator dech. Hen. Roies Pentese requests the pleasure of your company enoning Johnany twenty sich, 4897. U.S. at a Banquet given in honour of . Hemisylvania. allon at half part sic on Miladolphia al the Halet PA-USS-32 on Juday 11. PA-USS-30 REG (CENTRA FOR UNITED STATES SENATOR