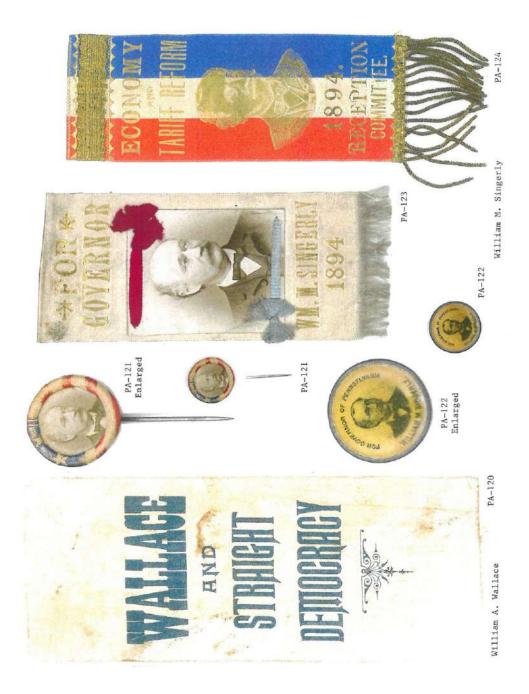

### PENNSYLVANIA GOVERNOR POLITICAL CAMPAIGN ITEMS

The images in this reference are chronological by campaign date. Beginning with the Joseph Ritner inaugural ribbon of 1835 through the Lynn Yeakel campaign of 1994. All items are numbered and are shown as well with their descriptions in the alphabetical index at the end of the book. The index reflects the candidate's last name, first name, party affiliation, year of the election, as well as the election result. W = won, GE = ran in the general election, P = ran in the primary, H = hopeful, and C = participated in the party convention.

Pennsylvania is on the most prolific states when it comes to political campaign items. This Pennsylvania governor reference features over 1,100 items. A heavy emphasis is reflected in the early campaign ribbons that were produced; over 200 through the 1938 campaign of Arthur H. James. To put that into perspective, most of the other states produced less than 20 ribbons for this same period and some less than 10. The number of early coattail ribbons, beginning in 1840 to the 1886 Blaine – Beaver campaign, is quite remarkable.

Almost every type of campaign item is reflected in this reference. Ribbons, buttons (both celluloid and lithograph), postcards, card stock handouts, booklets brochures, window stickers, posters, blotters, cloth cap, flashers, bumper stickers, phonograph records, door hangers, match books, medals, metal signs, stamps, palm cards, etc.