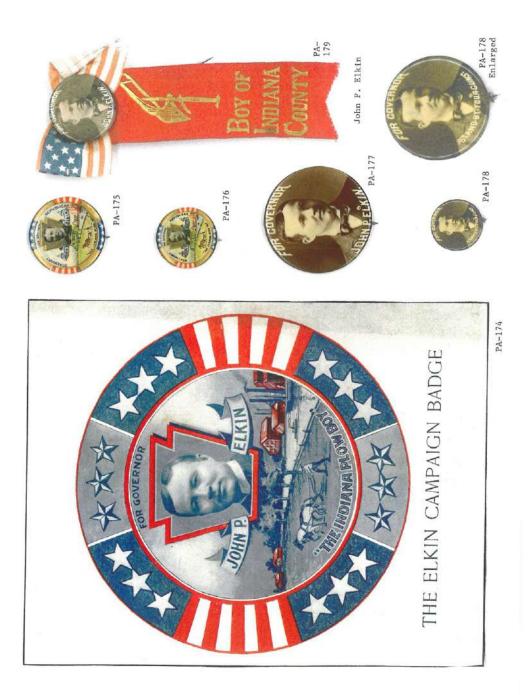

PA-17

PA-40 PA-39 UNION, FREEDOM & JUSTICE BOYS IN BLUE Wholessia and Relati at the CAMPAION DADOS. BEPOT. Some No. R. Poragy. Maj.Gen. JOHN W. GEARY FOR GOVERNOR, MERCERSBU "I Vote as I Fight," John W. Geary PA-38 FREEDOM&JUSTICE Wholesale and Retail at the CAMPAIGN BADGE DEPOT, Room No. 11, Forney -Press Building, Philada. Maj.Gen.JOHN W. GEARY En idean and UNION, FOR GOVERNOR, "I Vote as I Fight."