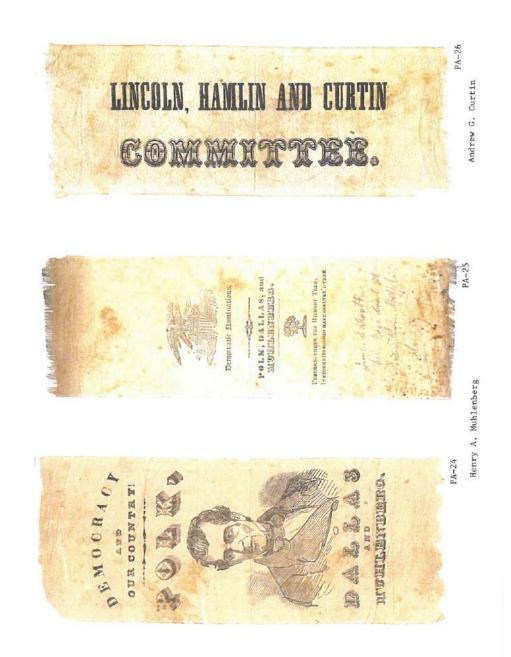

Pennsylvania is on the most prolific states when it comes to political campaign items. This Pennsylvania governor reference features over 1,100 items. A heavy emphasis is reflected in the early campaign ribbons that were produced; over 200 through the 1938 campaign of Arthur H. James. To put that into perspective, most of the other states produced less than 20 ribbons for this same period and some less than 10. The number of early coattail ribbons, beginning in 1840 to the 1886 Blaine – Beaver campaign, is quite remarkable.