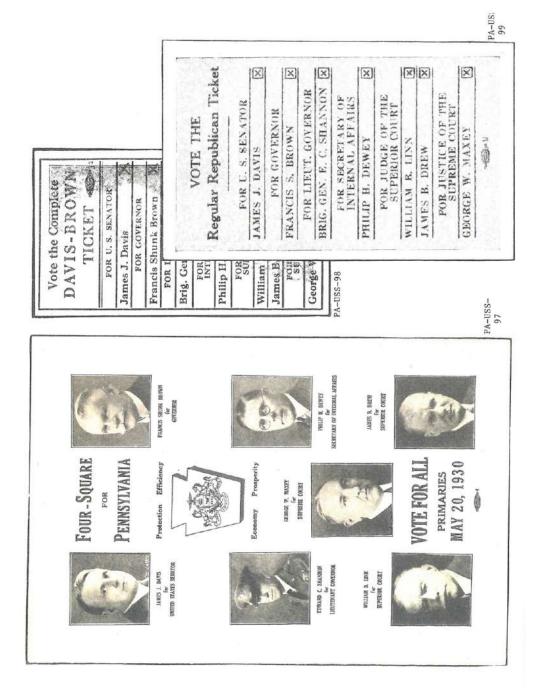

## PENNSYLVANIA US SENATE POLITICAL CAMPAIGN ITEMS

The images in this reference are chronological by campaign date. Beginning with the Matthew S. Quay winning campaign of 1887 through the Pat Toomey campaign of 2010. All items are numbered and are show as well with their descriptions in the alphabetical index at the end of the book. The index reflects the candidate's last name, first name, party affiliation, year of election, as well as the election result. W = won, GE = ran in the general election, P = ran in the primary, H = hopeful, LE = legislative election, and SE = ran in special election.

Almost every type of campaign item is reflected in this reference. Ribbons, buttons (both celluloid and lithograph), postcards, cardstock handouts, booklets, brochures, metal lapel pins, matchbooks, pamphlets, stickers, posters, blotters, bumper stickers, etc.