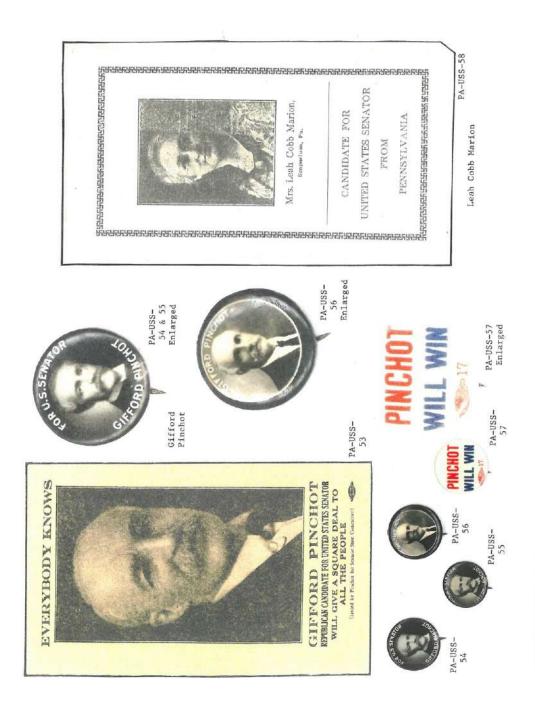

Pennsylvania's first U.S. Senate campaign by popular election was in 1914. Three candidates, Republican Boies Penrose, Democrat A. Mitchell Palmer, and Bull Moose/Washington Gifford Pinchot competed with Penrose winning the first popular election.

PA-USS-33 PA-USS-31 Male Jeanne & Republican Chul. Genator dech. Hen. Roies Pentese requests the pleasure of your company enoning Johnany twenty sich, 4897. U.S. at a Banquet given in honour of . Hemisylvania. allon at half part sic on Miladolphia al the Halet PA-USS-32 on Juday 11. PA-USS-30 REG (CENTRA FOR UNITED STATES SENATOR