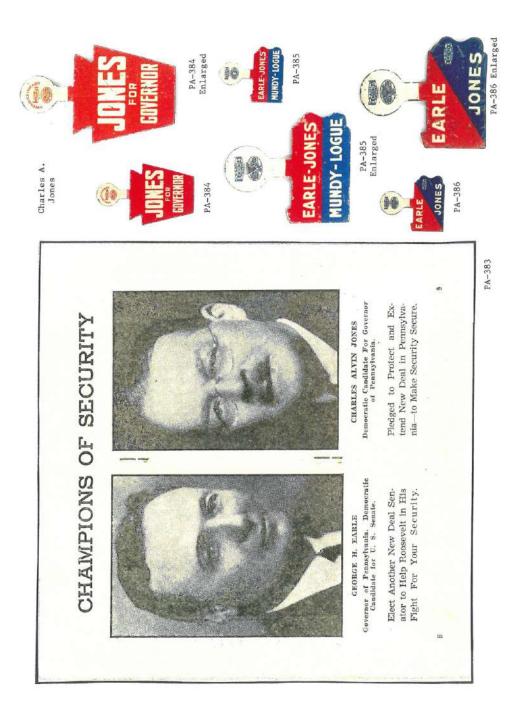

Pennsylvania is on the most prolific states when it comes to political campaign items. This Pennsylvania governor reference features over 1,100 items. A heavy emphasis is reflected in the early campaign ribbons that were produced; over 200 through the 1938 campaign of Arthur H. James. To put that into perspective, most of the other states produced less than 20 ribbons for this same period and some less than 10. The number of early coattail ribbons, beginning in 1840 to the 1886 Blaine – Beaver campaign, is quite remarkable.

Almost every type of campaign item is reflected in this reference. Ribbons, buttons (both celluloid and lithograph), postcards, card stock handouts, booklets brochures, window stickers, posters, blotters, cloth cap, flashers, bumper stickers, phonograph records, door hangers, match books, medals, metal signs, stamps, palm cards, etc.