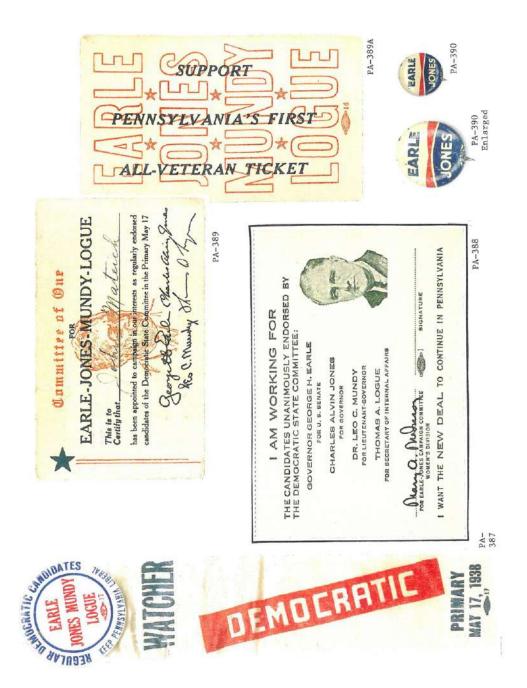

Pennsylvania is on the most prolific states when it comes to political campaign items. This Pennsylvania governor reference features over 1,100 items. A heavy emphasis is reflected in the early campaign ribbons that were produced; over 200 through the 1938 campaign of Arthur H. James. To put that into perspective, most of the other states produced less than 20 ribbons for this same period and some less than 10. The number of early coattail ribbons, beginning in 1840 to the 1886 Blaine – Beaver campaign, is quite remarkable.

Almost every type of campaign item is reflected in this reference. Ribbons, buttons (both celluloid and lithograph), postcards, card stock handouts, booklets brochures, window stickers, posters, blotters, cloth cap, flashers, bumper stickers, phonograph records, door hangers, match books, medals, metal signs, stamps, palm cards, etc.