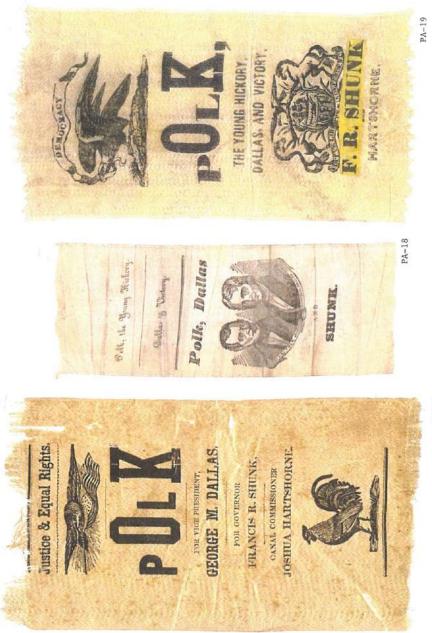

This Pennsylvania governor reference features over 1,100 items. A heavy emphasis is reflected in the early campaign ribbons that were produced; over 200 through the 1938 campaign of Arthur H. James. To put that into perspective, most of the other states produced less than 20 ribbons for this same period and some less than 10. The number of early coattail ribbons, beginning in 1840 to the 1886 Blaine – Beaver campaign, is quite remarkable.

Almost every type of campaign item is reflected in this reference. Ribbons, buttons (both celluloid and lithograph), postcards, card stock handouts, booklets brochures, window stickers, posters, blotters, cloth cap, flashers, bumper stickers, phonograph records, door hangers, match books, medals, metal signs, stamps, palm cards, etc.





















PA-17













PA-40 PA-39 UNION, FREEDOM & JUSTICE BOYS IN BLUE Wholessia and Relati at the CAMPAION DADOS. BEPOT. Some No. R. Poragy. Maj.Gen. JOHN W. GEARY FOR GOVERNOR, MERCERSBU "I Vote as I Fight," John W. Geary PA-38 FREEDOM&JUSTICE Wholesale and Retail at the CAMPAIGN BADGE DEPOT, Room No. 11, Forney -Press Building, Philada. Maj.Gen.JOHN W. GEARY En idean and UNION, FOR GOVERNOR, "I Vote as I Fight."





PA-50 AOUNG MENto ALISBURY TWP I NOT A DECEMBINO LABOASTER COUNTY AO































PA-100







































S





























































































Thomas W. Phillips

PA-329

96











PA-341A







































## PA-395-1

































P