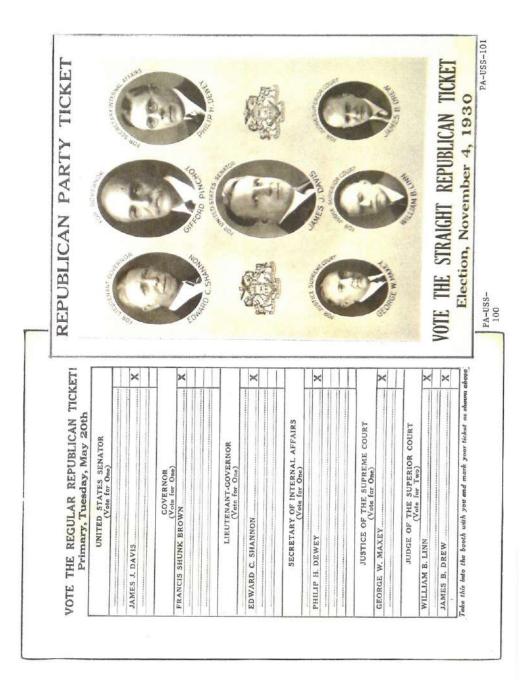

PA-17

PA-40 PA-39 UNION, FREEDOM & JUSTICE BOYS IN BLUE Wholessia and Relati at the CAMPAION DADOS. BEPOT. Some No. R. Poragy. Maj.Gen. JOHN W. GEARY FOR GOVERNOR, MERCERSBU "I Vote as I Fight," John W. Geary PA-38 FREEDOM&JUSTICE Wholesale and Retail at the CAMPAIGN BADGE DEPOT, Room No. 11, Forney -Press Building, Philada. Maj.Gen.JOHN W. GEARY En idean and UNION, FOR GOVERNOR, "I Vote as I Fight."