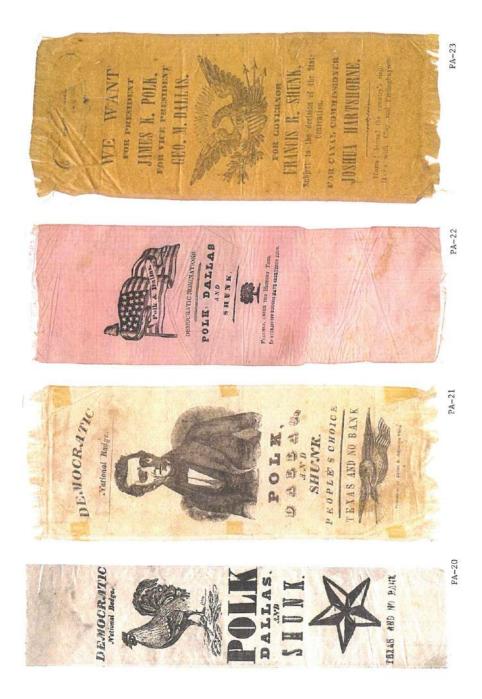

Pennsylvania is on the most prolific states when it comes to political campaign items. This Pennsylvania governor reference features over 1,100 items. A heavy emphasis is reflected in the early campaign ribbons that were produced; over 200 through the 1938 campaign of Arthur H. James. To put that into perspective, most of the other states produced less than 20 ribbons for this same period and some less than 10. The number of early coattail ribbons, beginning in 1840 to the 1886 Blaine – Beaver campaign, is quite remarkable.

PA-17

PA-40 PA-39 UNION, FREEDOM & JUSTICE BOYS IN BLUE Wholessia and Relati at the CAMPAION DADOS. BEPOT. Some No. R. Poragy. Maj.Gen. JOHN W. GEARY FOR GOVERNOR, MERCERSBU "I Vote as I Fight," John W. Geary PA-38 FREEDOM&JUSTICE Wholesale and Retail at the CAMPAIGN BADGE DEPOT, Room No. 11, Forney -Press Building, Philada. Maj.Gen.JOHN W. GEARY En idean and UNION, FOR GOVERNOR, "I Vote as I Fight."