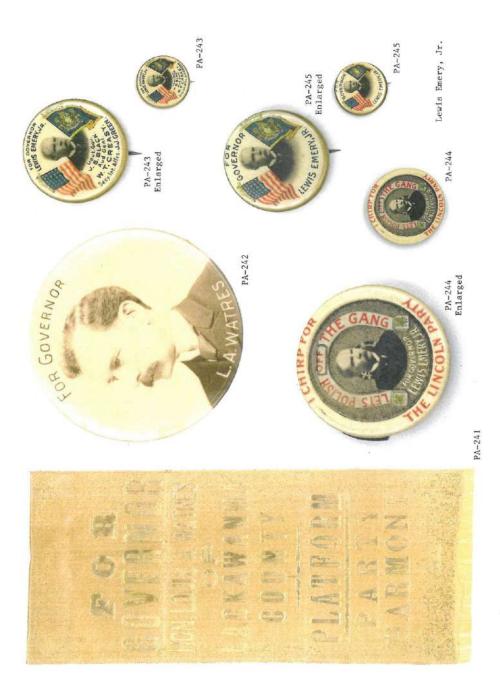

### PENNSYLVANIA GOVERNOR POLITICAL CAMPAIGN ITEMS

The images in this reference are chronological by campaign date. Beginning with the Joseph Ritner inaugural ribbon of 1835 through the Lynn Yeakel campaign of 1994. All items are numbered and are shown as well with their descriptions in the alphabetical index at the end of the book. The index reflects the candidate's last name, first name, party affiliation, year of the election, as well as the election result. W = won, GE = ran in the general election, P = ran in the primary, H = hopeful, and C = participated in the party convention.

Pennsylvania is on the most prolific states when it comes to political campaign items. This Pennsylvania governor reference features over 1,100 items. A heavy emphasis is reflected in the early campaign ribbons that were produced; over 200 through the 1938 campaign of Arthur H. James. To put that into perspective, most of the other states produced less than 20 ribbons for this same period and some less than 10. The number of early coattail ribbons, beginning in 1840 to the 1886 Blaine – Beaver campaign, is quite remarkable.

Almost every type of campaign item is reflected in this reference. Ribbons, buttons (both celluloid and lithograph), postcards, card stock handouts, booklets brochures, window stickers, posters, blotters, cloth cap, flashers, bumper stickers, phonograph records, door hangers, match books, medals, metal signs, stamps, palm cards, etc.