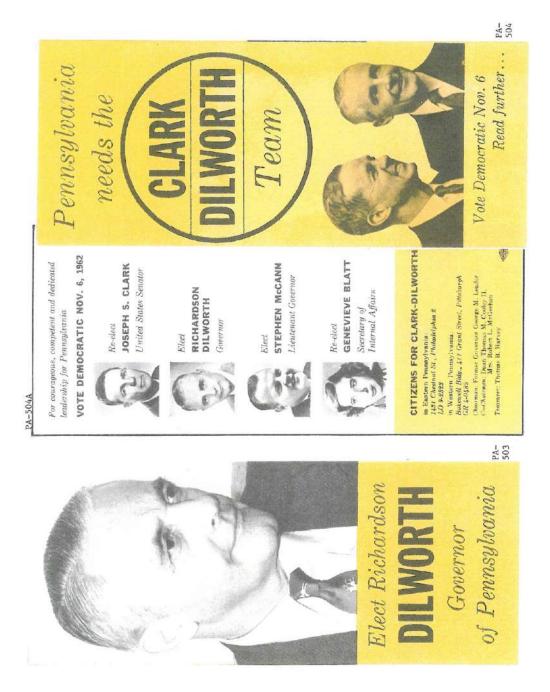

### PENNSYLVANIA GOVERNOR POLITICAL CAMPAIGN ITEMS

The images in this reference are chronological by campaign date. Beginning with the Joseph Ritner inaugural ribbon of 1835 through the Lynn Yeakel campaign of 1994. All items are numbered and are shown as well with their descriptions in the alphabetical index at the end of the book. The index reflects the candidate's last name, first name, party affiliation, year of the election, as well as the election result. W = won, GE = ran in the general election, P = ran in the primary, H = hopeful, and C = participated in the party convention.

Pennsylvania is on the most prolific states when it comes to political campaign items. This Pennsylvania governor reference features over 1,100 items. A heavy emphasis is reflected in the early campaign ribbons that were produced; over 200 through the 1938 campaign of Arthur H. James. To put that into perspective, most of the other states produced less than 20 ribbons for this same period and some less than 10. The number of early coattail ribbons, beginning in 1840 to the 1886 Blaine – Beaver campaign, is quite remarkable.

Almost every type of campaign item is reflected in this reference. Ribbons, buttons (both celluloid and lithograph), postcards, card stock handouts, booklets brochures, window stickers, posters, blotters, cloth cap, flashers, bumper stickers, phonograph records, door hangers, match books, medals, metal signs, stamps, palm cards, etc.