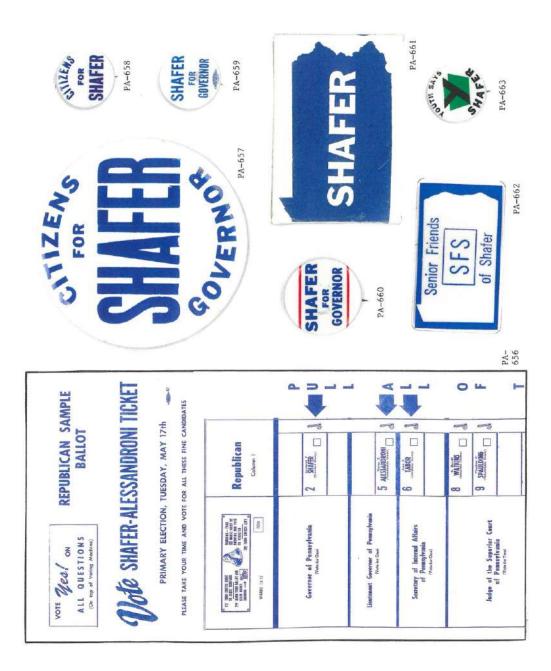

162

PA-593

> PA-592

PA-646

SHAFER for GOVERNOR

PA-644

Warm personality but Decisive. Intelligent. tough-minded.

PA-642A

PA-643

PA-664A

This kind of courage will serve Pennsylvania well when He says what he thinks, and Ray Shafer knows how to back Ray Shafer becomes Governor. up talk with action! PT 359, continued e a man