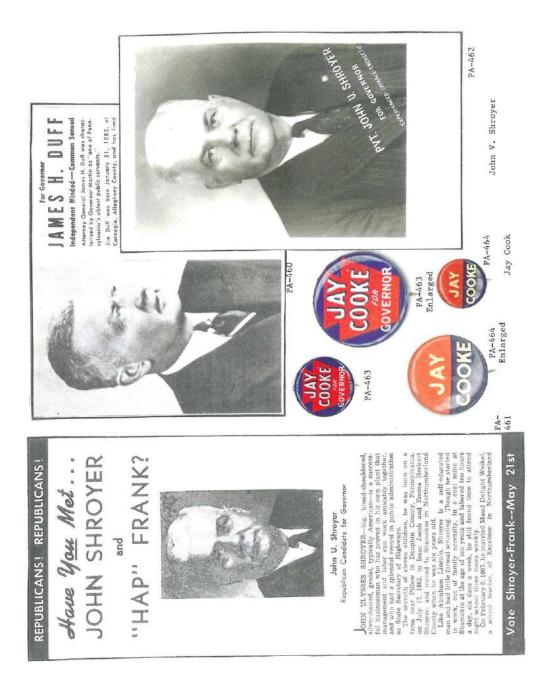

### PENNSYLVANIA GOVERNOR POLITICAL CAMPAIGN ITEMS

The images in this reference are chronological by campaign date. Beginning with the Joseph Ritner inaugural ribbon of 1835 through the Lynn Yeakel campaign of 1994. All items are numbered and are shown as well with their descriptions in the alphabetical index at the end of the book. The index reflects the candidate's last name, first name, party affiliation, year of the election, as well as the election result. W = won, GE = ran in the general election, P = ran in the primary, H = hopeful, and C = participated in the party convention.

Pennsylvania is on the most prolific states when it comes to political campaign items. This Pennsylvania governor reference features over 1,100 items. A heavy emphasis is reflected in the early campaign ribbons that were produced; over 200 through the 1938 campaign of Arthur H. James. To put that into perspective, most of the other states produced less than 20 ribbons for this same period and some less than 10. The number of early coattail ribbons, beginning in 1840 to the 1886 Blaine – Beaver campaign, is quite remarkable.

Almost every type of campaign item is reflected in this reference. Ribbons, buttons (both celluloid and lithograph), postcards, card stock handouts, booklets brochures, window stickers, posters, blotters, cloth cap, flashers, bumper stickers, phonograph records, door hangers, match books, medals, metal signs, stamps, palm cards, etc.