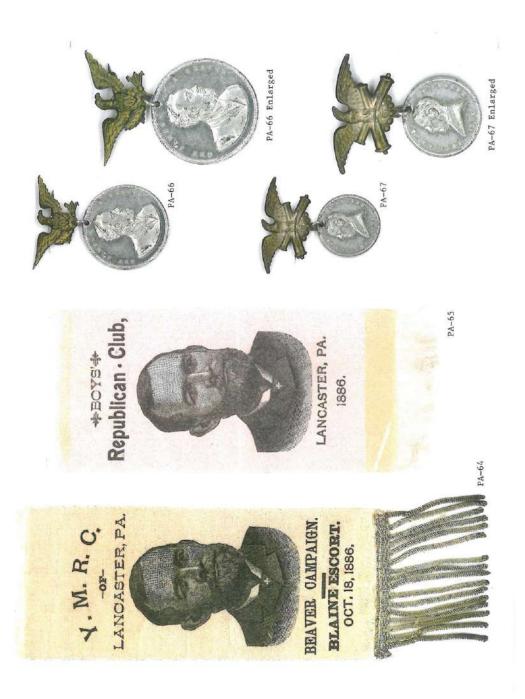

Pennsylvania is on the most prolific states when it comes to political campaign items. This Pennsylvania governor reference features over 1,100 items. A heavy emphasis is reflected in the early campaign ribbons that were produced; over 200 through the 1938 campaign of Arthur H. James. To put that into perspective, most of the other states produced less than 20 ribbons for this same period and some less than 10. The number of early coattail ribbons, beginning in 1840 to the 1886 Blaine – Beaver campaign, is quite remarkable.