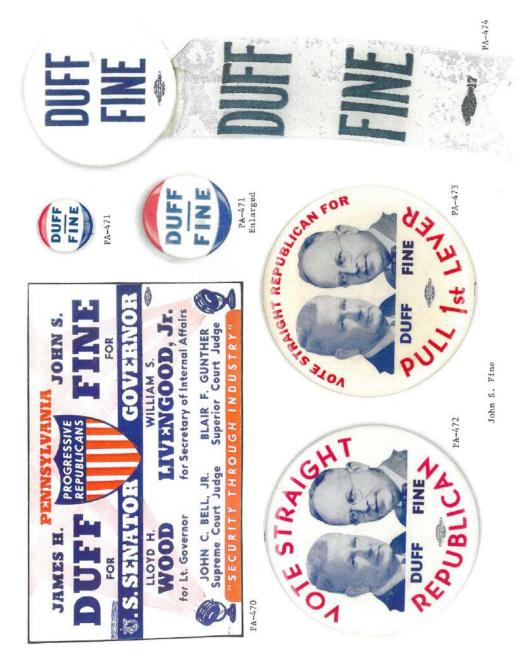

### PENNSYLVANIA GOVERNOR POLITICAL CAMPAIGN ITEMS

The images in this reference are chronological by campaign date. Beginning with the Joseph Ritner inaugural ribbon of 1835 through the Lynn Yeakel campaign of 1994. All items are numbered and are shown as well with their descriptions in the alphabetical index at the end of the book. The index reflects the candidate's last name, first name, party affiliation, year of the election, as well as the election result. W = won, GE = ran in the general election, P = ran in the primary, H = hopeful, and C = participated in the party convention.

Pennsylvania is on the most prolific states when it comes to political campaign items. This Pennsylvania governor reference features over 1,100 items. A heavy emphasis is reflected in the early campaign ribbons that were produced; over 200 through the 1938 campaign of Arthur H. James. To put that into perspective, most of the other states produced less than 20 ribbons for this same period and some less than 10. The number of early coattail ribbons, beginning in 1840 to the 1886 Blaine – Beaver campaign, is quite remarkable.

Almost every type of campaign item is reflected in this reference. Ribbons, buttons (both celluloid and lithograph), postcards, card stock handouts, booklets brochures, window stickers, posters, blotters, cloth cap, flashers, bumper stickers, phonograph records, door hangers, match books, medals, metal signs, stamps, palm cards, etc.