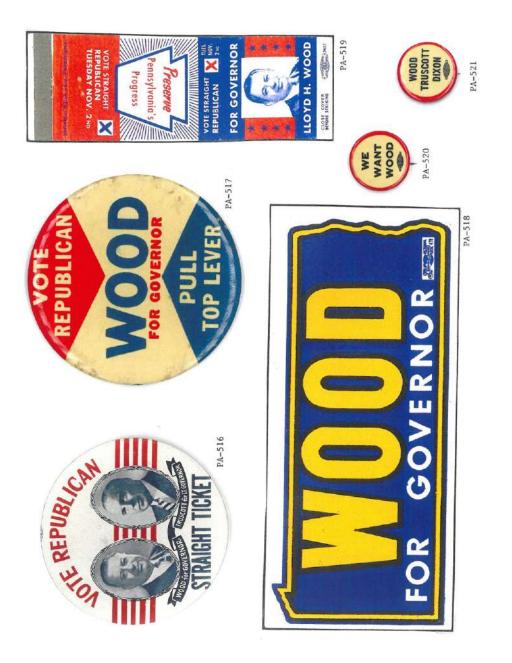

### PENNSYLVANIA GOVERNOR POLITICAL CAMPAIGN ITEMS

The images in this reference are chronological by campaign date. Beginning with the Joseph Ritner inaugural ribbon of 1835 through the Lynn Yeakel campaign of 1994. All items are numbered and are shown as well with their descriptions in the alphabetical index at the end of the book. The index reflects the candidate's last name, first name, party affiliation, year of the election, as well as the election result. W = won, GE = ran in the general election, P = ran in the primary, H = hopeful, and C = participated in the party convention.

Pennsylvania is on the most prolific states when it comes to political campaign items. This Pennsylvania governor reference features over 1,100 items. A heavy emphasis is reflected in the early campaign ribbons that were produced; over 200 through the 1938 campaign of Arthur H. James. To put that into perspective, most of the other states produced less than 20 ribbons for this same period and some less than 10. The number of early coattail ribbons, beginning in 1840 to the 1886 Blaine – Beaver campaign, is quite remarkable.

Almost every type of campaign item is reflected in this reference. Ribbons, buttons (both celluloid and lithograph), postcards, card stock handouts, booklets brochures, window stickers, posters, blotters, cloth cap, flashers, bumper stickers, phonograph records, door hangers, match books, medals, metal signs, stamps, palm cards, etc.