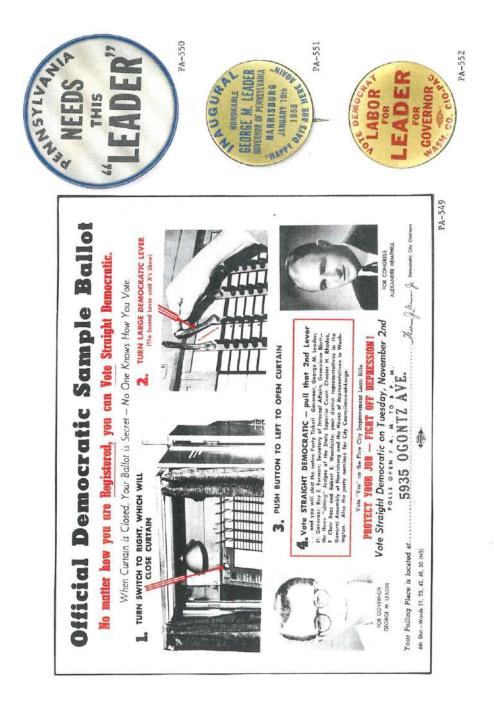

### PENNSYLVANIA GOVERNOR POLITICAL CAMPAIGN ITEMS

The images in this reference are chronological by campaign date. Beginning with the Joseph Ritner inaugural ribbon of 1835 through the Lynn Yeakel campaign of 1994. All items are numbered and are shown as well with their descriptions in the alphabetical index at the end of the book. The index reflects the candidate's last name, first name, party affiliation, year of the election, as well as the election result. W = won, GE = ran in the general election, P = ran in the primary, H = hopeful, and C = participated in the party convention.

Pennsylvania is on the most prolific states when it comes to political campaign items. This Pennsylvania governor reference features over 1,100 items. A heavy emphasis is reflected in the early campaign ribbons that were produced; over 200 through the 1938 campaign of Arthur H. James. To put that into perspective, most of the other states produced less than 20 ribbons for this same period and some less than 10. The number of early coattail ribbons, beginning in 1840 to the 1886 Blaine – Beaver campaign, is quite remarkable.

Almost every type of campaign item is reflected in this reference. Ribbons, buttons (both celluloid and lithograph), postcards, card stock handouts, booklets brochures, window stickers, posters, blotters, cloth cap, flashers, bumper stickers, phonograph records, door hangers, match books, medals, metal signs, stamps, palm cards, etc.