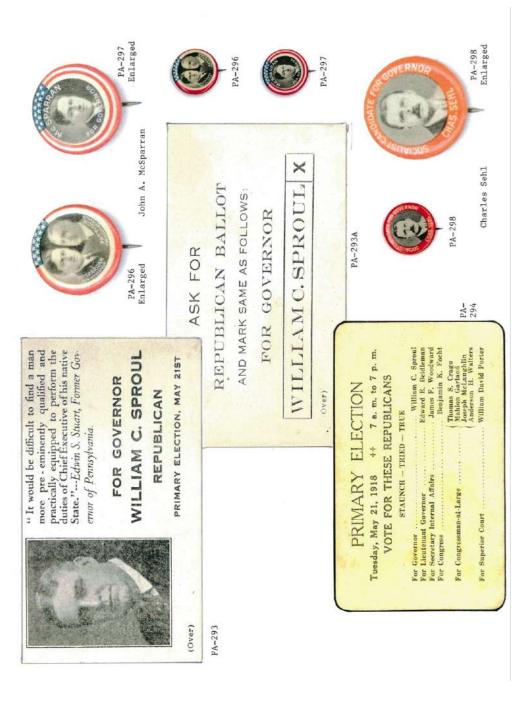

### PENNSYLVANIA GOVERNOR POLITICAL CAMPAIGN ITEMS

The images in this reference are chronological by campaign date. Beginning with the Joseph Ritner inaugural ribbon of 1835 through the Lynn Yeakel campaign of 1994. All items are numbered and are shown as well with their descriptions in the alphabetical index at the end of the book. The index reflects the candidate's last name, first name, party affiliation, year of the election, as well as the election result. W = won, GE = ran in the general election, P = ran in the primary, H = hopeful, and C = participated in the party convention.

Pennsylvania is on the most prolific states when it comes to political campaign items. This Pennsylvania governor reference features over 1,100 items. A heavy emphasis is reflected in the early campaign ribbons that were produced; over 200 through the 1938 campaign of Arthur H. James. To put that into perspective, most of the other states produced less than 20 ribbons for this same period and some less than 10. The number of early coattail ribbons, beginning in 1840 to the 1886 Blaine – Beaver campaign, is quite remarkable.

Almost every type of campaign item is reflected in this reference. Ribbons, buttons (both celluloid and lithograph), postcards, card stock handouts, booklets brochures, window stickers, posters, blotters, cloth cap, flashers, bumper stickers, phonograph records, door hangers, match books, medals, metal signs, stamps, palm cards, etc.