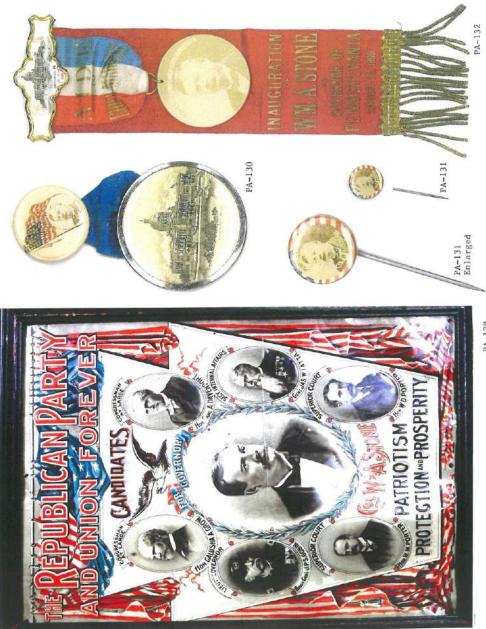

### PENNSYLVANIA GOVERNOR POLITICAL CAMPAIGN ITEMS

The images in this reference are chronological by campaign date. Beginning with the Joseph Ritner inaugural ribbon of 1835 through the Lynn Yeakel campaign of 1994. All items are numbered and are shown as well with their descriptions in the alphabetical index at the end of the book. The index reflects the candidate's last name, first name, party affiliation, year of the election, as well as the election result. W = won, GE = ran in the general election, P = ran in the primary, H = hopeful, and C = participated in the party convention.

Pennsylvania is on the most prolific states when it comes to political campaign items. This Pennsylvania governor reference features over 1,100 items. A heavy emphasis is reflected in the early campaign ribbons that were produced; over 200 through the 1938 campaign of Arthur H. James. To put that into perspective, most of the other states produced less than 20 ribbons for this same period and some less than 10. The number of early coattail ribbons, beginning in 1840 to the 1886 Blaine – Beaver campaign, is quite remarkable.

Almost every type of campaign item is reflected in this reference. Ribbons, buttons (both celluloid and lithograph), postcards, card stock handouts, booklets brochures, window stickers, posters, blotters, cloth cap, flashers, bumper stickers, phonograph records, door hangers, match books, medals, metal signs, stamps, palm cards, etc.