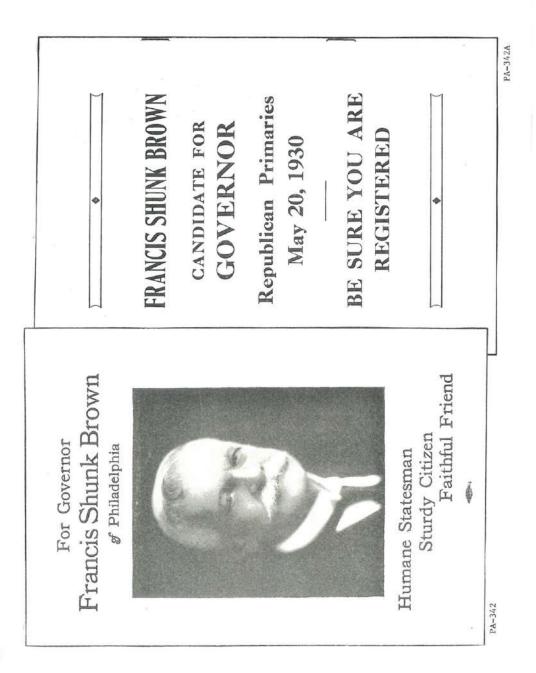

### PENNSYLVANIA GOVERNOR POLITICAL CAMPAIGN ITEMS

The images in this reference are chronological by campaign date. Beginning with the Joseph Ritner inaugural ribbon of 1835 through the Lynn Yeakel campaign of 1994. All items are numbered and are shown as well with their descriptions in the alphabetical index at the end of the book. The index reflects the candidate's last name, first name, party affiliation, year of the election, as well as the election result. W = won, GE = ran in the general election, P = ran in the primary, H = hopeful, and C = participated in the party convention.

Pennsylvania is on the most prolific states when it comes to political campaign items. This Pennsylvania governor reference features over 1,100 items. A heavy emphasis is reflected in the early campaign ribbons that were produced; over 200 through the 1938 campaign of Arthur H. James. To put that into perspective, most of the other states produced less than 20 ribbons for this same period and some less than 10. The number of early coattail ribbons, beginning in 1840 to the 1886 Blaine – Beaver campaign, is quite remarkable.