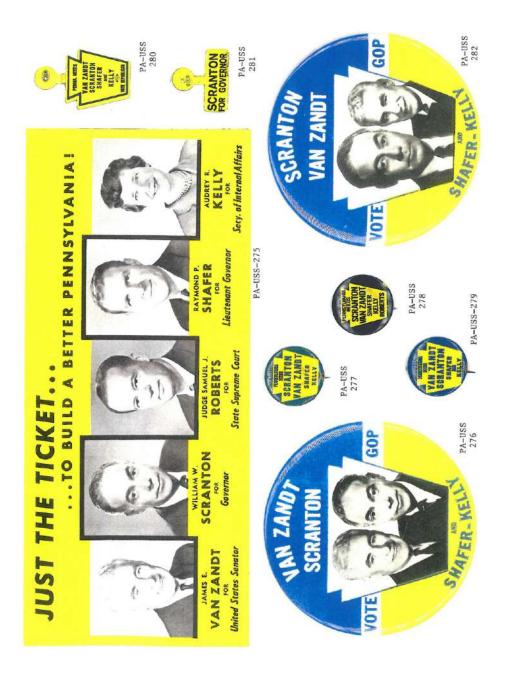

162

PA-593

> PA-592

PA-646

SHAFER for GOVERNOR

PA-644

Warm personality but Decisive. Intelligent. tough-minded.

PA-642A

PA-643

PA-664A

This kind of courage will serve Pennsylvania well when He says what he thinks, and Ray Shafer knows how to back Ray Shafer becomes Governor. up talk with action! PT 359, continued e a man

Ray Shafer

As Lieutenant Governor, Ray Shafer has been Governor Scranton's strong right arm in building a better Pennsylvania. He's ready to carry on without et-up the progress made by the Scranton Administration.

Shafer is the ONLY candidate wice he was elected District As a matter of fact, Ray running for Governor this year with the experience for the job. both political parties. Then a now four years as the most active Lieutenant Governor in Attorney, with the support of term in the State Senate, and state history.

He knows first-hand how to solve the problems of educaand job opportunities . . . and Ray Shafer has proved he's got Quite a man, Ray Shafer . . housing, fransportation the courage to take an a tough assignment and see it through fion,

and he'll make quite a Governor. OVERN ZI

----VETERANS FOR SHAFER Harry V. Klein, Jr. Chairman

(over)

AT 358

A MAN-HIS MISSION PT 359

In the bloody fighting to under heavy Jonanese sniper fire. From his PT boat, in one reclaim the Philippines in 1945 an American paratrooper unit was pinned down on Corregidor of his 82 South Pacific combat missions, Ray Shafer twice padhelping to rescue 17 Americans. died a rubber raft to the shore,

attracting the full fury of enemy shore guns. Later, he piloted the PT boat that returned Genicon assault into Manila Bay, Just a few nights earlier Shafer had led the first Amereral MacArthur to Corregidor, keeping MacArthur's pledge '' shall return".