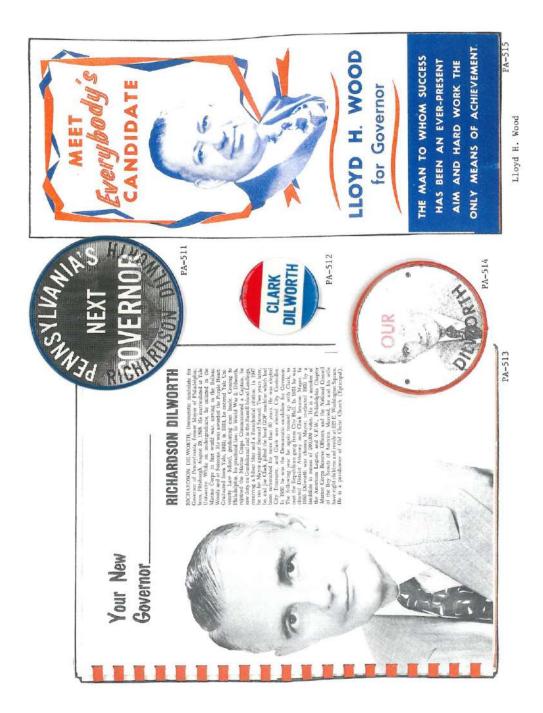

### PENNSYLVANIA GOVERNOR POLITICAL CAMPAIGN ITEMS

The images in this reference are chronological by campaign date. Beginning with the Joseph Ritner inaugural ribbon of 1835 through the Lynn Yeakel campaign of 1994. All items are numbered and are shown as well with their descriptions in the alphabetical index at the end of the book. The index reflects the candidate's last name, first name, party affiliation, year of the election, as well as the election result. W = won, GE = ran in the general election, P = ran in the primary, H = hopeful, and C = participated in the party convention.

Pennsylvania is on the most prolific states when it comes to political campaign items. This Pennsylvania governor reference features over 1,100 items. A heavy emphasis is reflected in the early campaign ribbons that were produced; over 200 through the 1938 campaign of Arthur H. James. To put that into perspective, most of the other states produced less than 20 ribbons for this same period and some less than 10. The number of early coattail ribbons, beginning in 1840 to the 1886 Blaine – Beaver campaign, is quite remarkable.

Almost every type of campaign item is reflected in this reference. Ribbons, buttons (both celluloid and lithograph), postcards, card stock handouts, booklets brochures, window stickers, posters, blotters, cloth cap, flashers, bumper stickers, phonograph records, door hangers, match books, medals, metal signs, stamps, palm cards, etc.