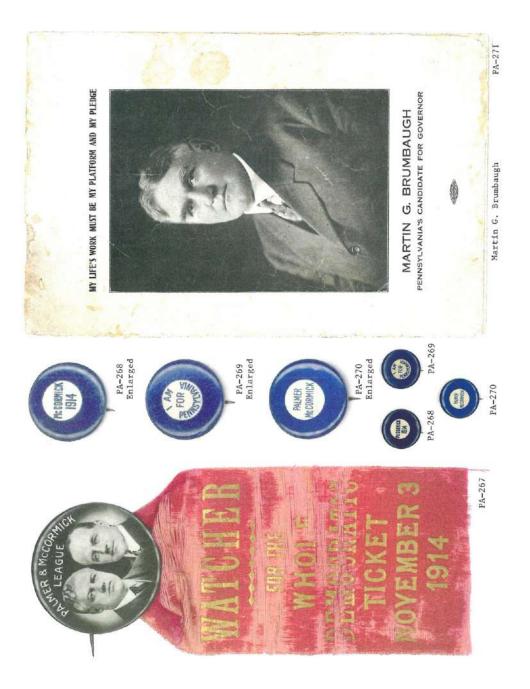

PA-17

PA-40 PA-39 UNION, FREEDOM & JUSTICE BOYS IN BLUE Wholessia and Relati at the CAMPAION DADOS. BEPOT. Some No. R. Poragy. Maj.Gen. JOHN W. GEARY FOR GOVERNOR, MERCERSBU "I Vote as I Fight," John W. Geary PA-38 FREEDOM&JUSTICE Wholesale and Retail at the CAMPAIGN BADGE DEPOT, Room No. 11, Forney -Press Building, Philada. Maj.Gen.JOHN W. GEARY En idean and UNION, FOR GOVERNOR, "I Vote as I Fight."