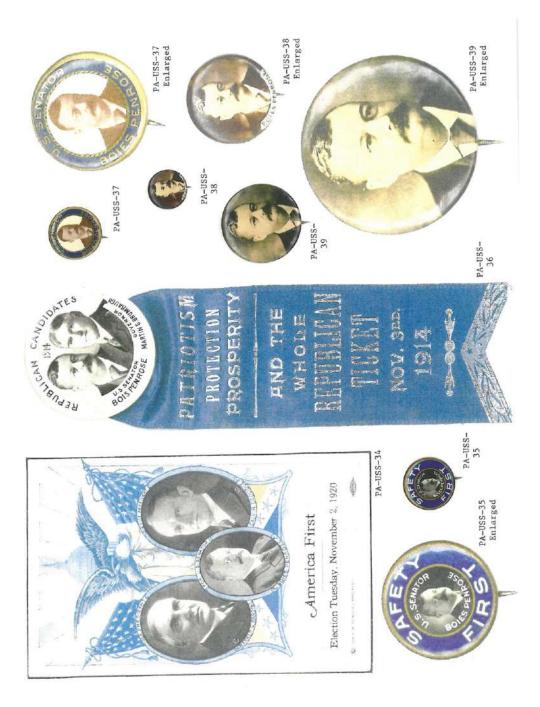

Pennsylvania's first U.S. Senate campaign by popular election was in 1914. Three candidates, Republican Boies Penrose, Democrat A. Mitchell Palmer, and Bull Moose/Washington Gifford Pinchot competed with Penrose winning the first popular election.

PA-USS-33 PA-USS-31 Male Jeanne & Republican Chul. Genator dech. Hen. Roies Pentese requests the pleasure of your company enoning Johnany twenty sich, 4897. U.S. at a Banquet given in honour of . Hemisylvania. allon at half part sic on Miladolphia al the Halet PA-USS-32 on Juday 11. PA-USS-30 REG (CENTRA FOR UNITED STATES SENATOR