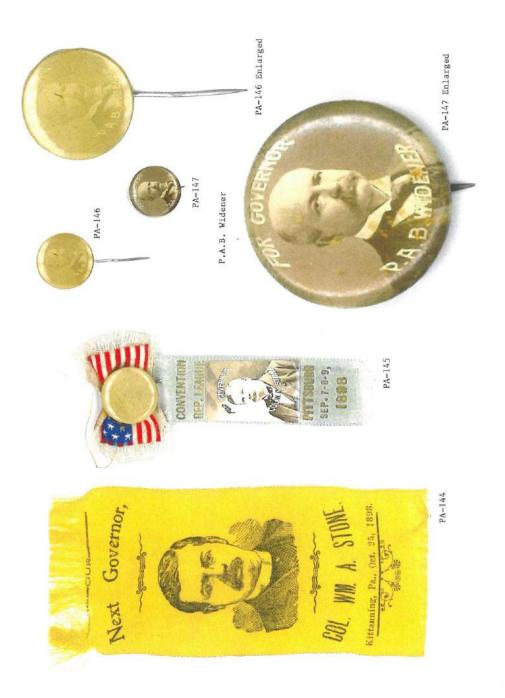

### PENNSYLVANIA GOVERNOR POLITICAL CAMPAIGN ITEMS

The images in this reference are chronological by campaign date. Beginning with the Joseph Ritner inaugural ribbon of 1835 through the Lynn Yeakel campaign of 1994. All items are numbered and are shown as well with their descriptions in the alphabetical index at the end of the book. The index reflects the candidate's last name, first name, party affiliation, year of the election, as well as the election result. W = won, GE = ran in the general election, P = ran in the primary, H = hopeful, and C = participated in the party convention.

Pennsylvania is on the most prolific states when it comes to political campaign items. This Pennsylvania governor reference features over 1,100 items. A heavy emphasis is reflected in the early campaign ribbons that were produced; over 200 through the 1938 campaign of Arthur H. James. To put that into perspective, most of the other states produced less than 20 ribbons for this same period and some less than 10. The number of early coattail ribbons, beginning in 1840 to the 1886 Blaine – Beaver campaign, is quite remarkable.

Almost every type of campaign item is reflected in this reference. Ribbons, buttons (both celluloid and lithograph), postcards, card stock handouts, booklets brochures, window stickers, posters, blotters, cloth cap, flashers, bumper stickers, phonograph records, door hangers, match books, medals, metal signs, stamps, palm cards, etc.