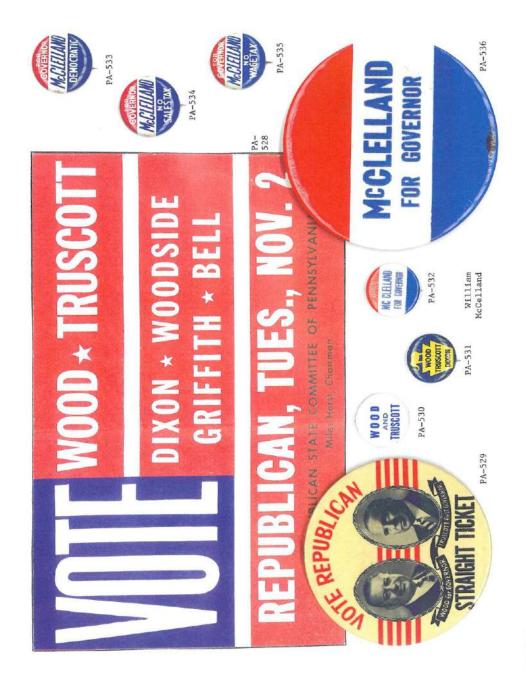

### PENNSYLVANIA GOVERNOR POLITICAL CAMPAIGN ITEMS

The images in this reference are chronological by campaign date. Beginning with the Joseph Ritner inaugural ribbon of 1835 through the Lynn Yeakel campaign of 1994. All items are numbered and are shown as well with their descriptions in the alphabetical index at the end of the book. The index reflects the candidate's last name, first name, party affiliation, year of the election, as well as the election result. W = won, GE = ran in the general election, P = ran in the primary, H = hopeful, and C = participated in the party convention.

Pennsylvania is on the most prolific states when it comes to political campaign items. This Pennsylvania governor reference features over 1,100 items. A heavy emphasis is reflected in the early campaign ribbons that were produced; over 200 through the 1938 campaign of Arthur H. James. To put that into perspective, most of the other states produced less than 20 ribbons for this same period and some less than 10. The number of early coattail ribbons, beginning in 1840 to the 1886 Blaine – Beaver campaign, is quite remarkable.

Almost every type of campaign item is reflected in this reference. Ribbons, buttons (both celluloid and lithograph), postcards, card stock handouts, booklets brochures, window stickers, posters, blotters, cloth cap, flashers, bumper stickers, phonograph records, door hangers, match books, medals, metal signs, stamps, palm cards, etc.