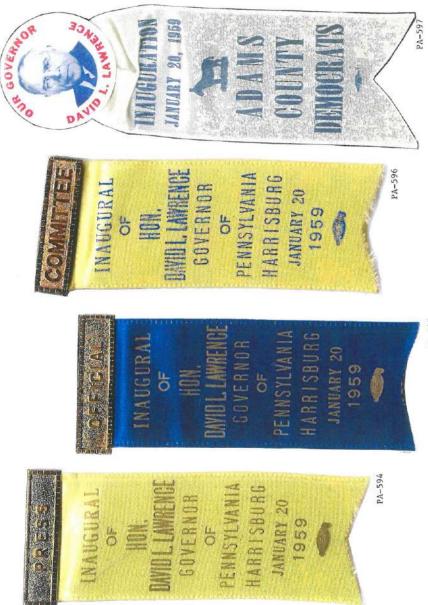

### PENNSYLVANIA GOVERNOR POLITICAL CAMPAIGN ITEMS

The images in this reference are chronological by campaign date. Beginning with the Joseph Ritner inaugural ribbon of 1835 through the Lynn Yeakel campaign of 1994. All items are numbered and are shown as well with their descriptions in the alphabetical index at the end of the book. The index reflects the candidate's last name, first name, party affiliation, year of the election, as well as the election result. W = won, GE = ran in the general election, P = ran in the primary, H = hopeful, and C = participated in the party convention.

Pennsylvania is on the most prolific states when it comes to political campaign items. This Pennsylvania governor reference features over 1,100 items. A heavy emphasis is reflected in the early campaign ribbons that were produced; over 200 through the 1938 campaign of Arthur H. James. To put that into perspective, most of the other states produced less than 20 ribbons for this same period and some less than 10. The number of early coattail ribbons, beginning in 1840 to the 1886 Blaine – Beaver campaign, is quite remarkable.

Almost every type of campaign item is reflected in this reference. Ribbons, buttons (both celluloid and lithograph), postcards, card stock handouts, booklets brochures, window stickers, posters, blotters, cloth cap, flashers, bumper stickers, phonograph records, door hangers, match books, medals, metal signs, stamps, palm cards, etc.