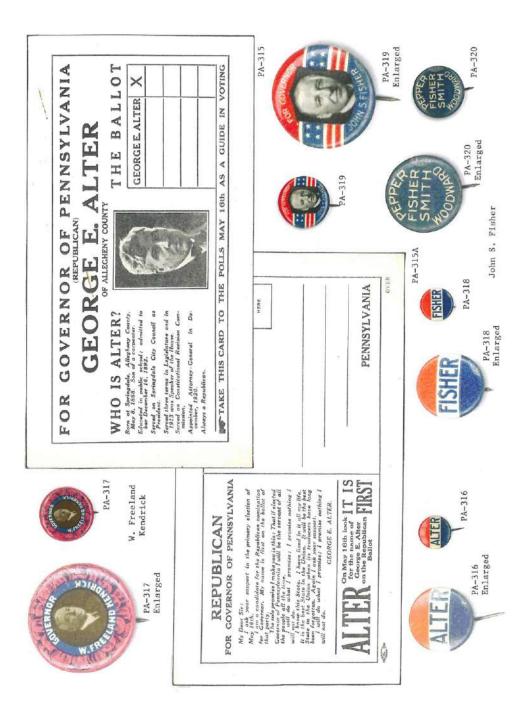

th cap, flashers, bumper stickers, phonograph records, door hangers, match books, medals, metal signs, stamps, palm cards, etc.





















PA-17













PA-40 PA-39 UNION, FREEDOM & JUSTICE BOYS IN BLUE Wholessia and Relati at the CAMPAION DADOS. BEPOT. Some No. R. Poragy. Maj.Gen. JOHN W. GEARY FOR GOVERNOR, MERCERSBU "I Vote as I Fight," John W. Geary PA-38 FREEDOM&JUSTICE Wholesale and Retail at the CAMPAIGN BADGE DEPOT, Room No. 11, Forney -Press Building, Philada. Maj.Gen.JOHN W. GEARY En idean and UNION, FOR GOVERNOR, "I Vote as I Fight."





PA-50 AOUNG MENto ALISBURY TWP I NOT A DECEMBINO LABOASTER COUNTY AO































PA-100







































S





























































































Thomas W. Phillips

PA-329

96











PA-341A







































## PA-395-1

































PA-455-1A A rever rement the dedicated Then canded any gove with Judge Sound an to sate path May 19 auter Automore as X the achieve Verselagener Street Michael a Munmonne Ner Sugrennance Start Sugrennan Start Chack Rowing & Recht and and Now Frintenant Propries man the mound the Vin Rigering Point Fellow Memoriat: I am aid to vote for my collegnee ou . Bunaly ticket all of non-great me above - Take the ceref worth of pladque that all to fund n -thet PA-455-1 Mr. & Mrs. H.U. Erickson THIS SIDE OF CARD IS FOR ADDRESS 225 b. 15th. btreet Ralph H. Smith Camp Hill, Fa.































































William S. Livengood