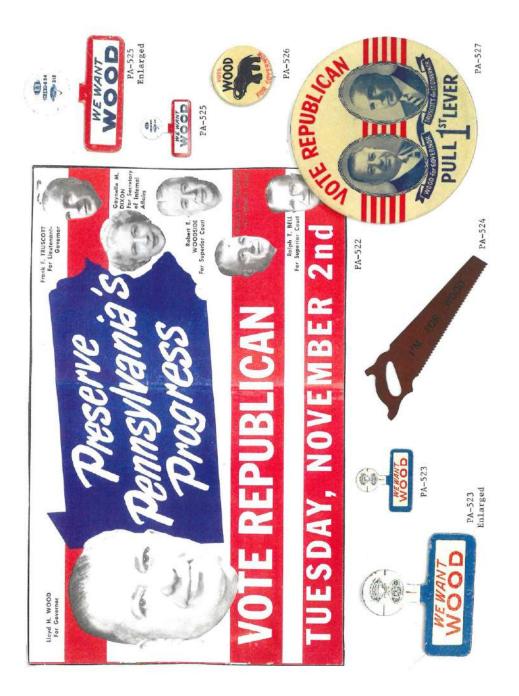

### PENNSYLVANIA GOVERNOR POLITICAL CAMPAIGN ITEMS

The images in this reference are chronological by campaign date. Beginning with the Joseph Ritner inaugural ribbon of 1835 through the Lynn Yeakel campaign of 1994. All items are numbered and are shown as well with their descriptions in the alphabetical index at the end of the book. The index reflects the candidate's last name, first name, party affiliation, year of the election, as well as the election result. W = won, GE = ran in the general election, P = ran in the primary, H = hopeful, and C = participated in the party convention.

Pennsylvania is on the most prolific states when it comes to political campaign items. This Pennsylvania governor reference features over 1,100 items. A heavy emphasis is reflected in the early campaign ribbons that were produced; over 200 through the 1938 campaign of Arthur H. James. To put that into perspective, most of the other states produced less than 20 ribbons for this same period and some less than 10. The number of early coattail ribbons, beginning in 1840 to the 1886 Blaine – Beaver campaign, is quite remarkable.

Almost every type of campaign item is reflected in this reference. Ribbons, buttons (both celluloid and lithograph), postcards, card stock handouts, booklets brochures, window stickers, posters, blotters, cloth cap, flashers, bumper stickers, phonograph records, door hangers, match books, medals, metal signs, stamps, palm cards, etc.