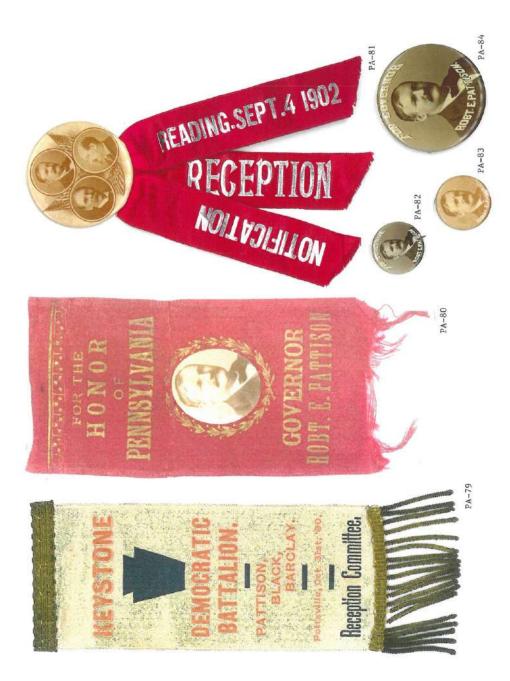

PA-17

PA-40 PA-39 UNION, FREEDOM & JUSTICE BOYS IN BLUE Wholessia and Relati at the CAMPAION DADOS. BEPOT. Some No. R. Poragy. Maj.Gen. JOHN W. GEARY FOR GOVERNOR, MERCERSBU "I Vote as I Fight," John W. Geary PA-38 FREEDOM&JUSTICE Wholesale and Retail at the CAMPAIGN BADGE DEPOT, Room No. 11, Forney -Press Building, Philada. Maj.Gen.JOHN W. GEARY En idean and UNION, FOR GOVERNOR, "I Vote as I Fight."