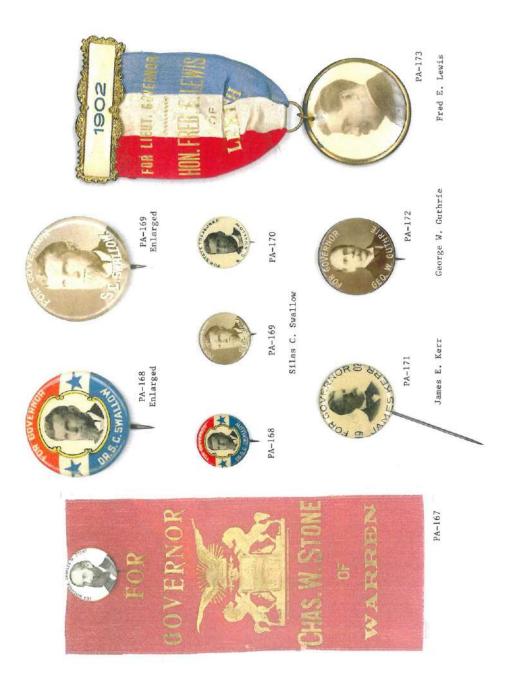

PA-17

PA-40 PA-39 UNION, FREEDOM & JUSTICE BOYS IN BLUE Wholessia and Relati at the CAMPAION DADOS. BEPOT. Some No. R. Poragy. Maj.Gen. JOHN W. GEARY FOR GOVERNOR, MERCERSBU "I Vote as I Fight," John W. Geary PA-38 FREEDOM&JUSTICE Wholesale and Retail at the CAMPAIGN BADGE DEPOT, Room No. 11, Forney -Press Building, Philada. Maj.Gen.JOHN W. GEARY En idean and UNION, FOR GOVERNOR, "I Vote as I Fight."