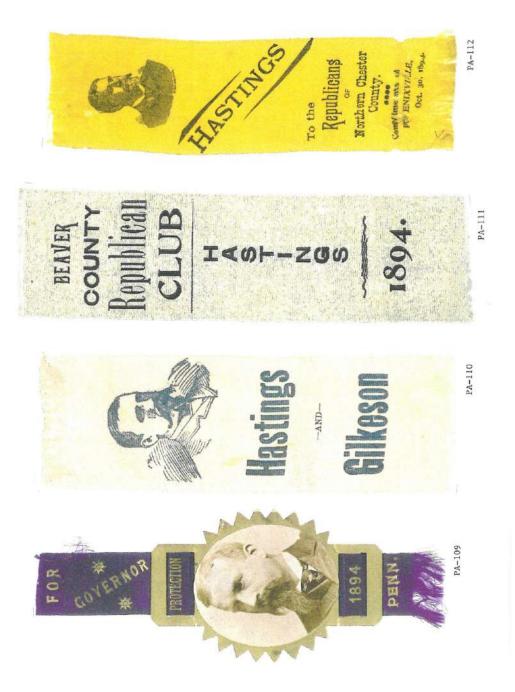

### PENNSYLVANIA GOVERNOR POLITICAL CAMPAIGN ITEMS

The images in this reference are chronological by campaign date. Beginning with the Joseph Ritner inaugural ribbon of 1835 through the Lynn Yeakel campaign of 1994. All items are numbered and are shown as well with their descriptions in the alphabetical index at the end of the book. The index reflects the candidate's last name, first name, party affiliation, year of the election, as well as the election result. W = won, GE = ran in the general election, P = ran in the primary, H = hopeful, and C = participated in the party convention.

Pennsylvania is on the most prolific states when it comes to political campaign items. This Pennsylvania governor reference features over 1,100 items. A heavy emphasis is reflected in the early campaign ribbons that were produced; over 200 through the 1938 campaign of Arthur H. James. To put that into perspective, most of the other states produced less than 20 ribbons for this same period and some less than 10. The number of early coattail ribbons, beginning in 1840 to the 1886 Blaine – Beaver campaign, is quite remarkable.