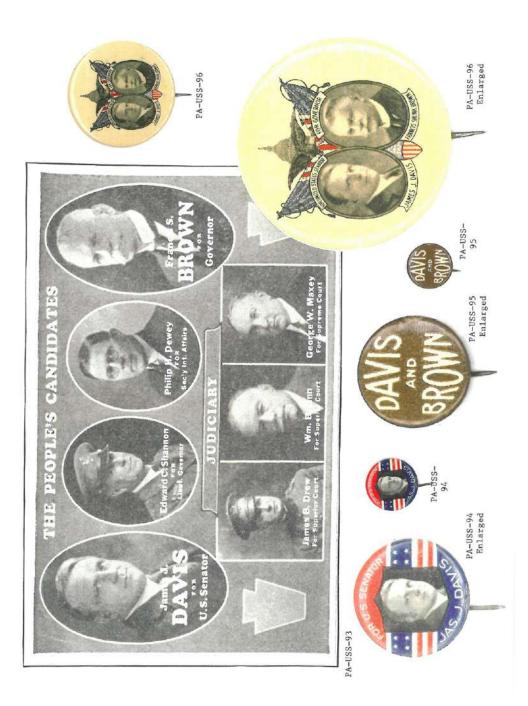

## PENNSYLVANIA US SENATE POLITICAL CAMPAIGN ITEMS

The images in this reference are chronological by campaign date. Beginning with the Matthew S. Quay winning campaign of 1887 through the Pat Toomey campaign of 2010. All items are numbered and are show as well with their descriptions in the alphabetical index at the end of the book. The index reflects the candidate's last name, first name, party affiliation, year of election, as well as the election result. W = won, GE = ran in the general election, P = ran in the primary, H = hopeful, LE = legislative election, and SE = ran in special election.

Almost every type of campaign item is reflected in this reference. Ribbons, buttons (both celluloid and lithograph), postcards, cardstock handouts, booklets, brochures, metal lapel pins, matchbooks, pamphlets, stickers, posters, blotters, bumper stickers, etc.