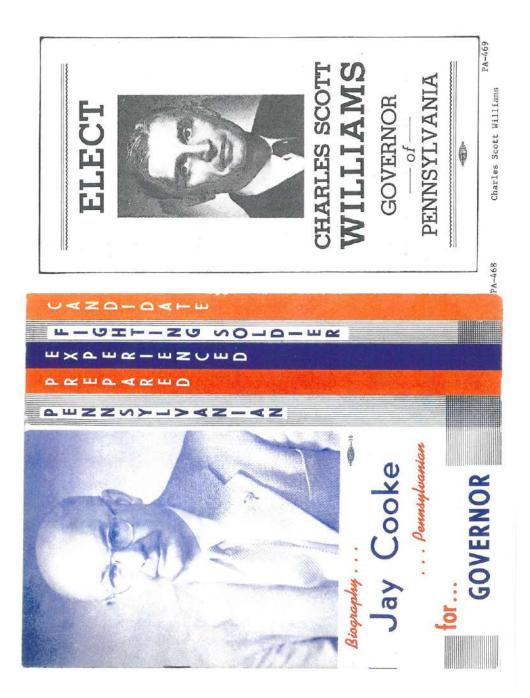

### PENNSYLVANIA GOVERNOR POLITICAL CAMPAIGN ITEMS

The images in this reference are chronological by campaign date. Beginning with the Joseph Ritner inaugural ribbon of 1835 through the Lynn Yeakel campaign of 1994. All items are numbered and are shown as well with their descriptions in the alphabetical index at the end of the book. The index reflects the candidate's last name, first name, party affiliation, year of the election, as well as the election result. W = won, GE = ran in the general election, P = ran in the primary, H = hopeful, and C = participated in the party convention.

Pennsylvania is on the most prolific states when it comes to political campaign items. This Pennsylvania governor reference features over 1,100 items. A heavy emphasis is reflected in the early campaign ribbons that were produced; over 200 through the 1938 campaign of Arthur H. James. To put that into perspective, most of the other states produced less than 20 ribbons for this same period and some less than 10. The number of early coattail ribbons, beginning in 1840 to the 1886 Blaine – Beaver campaign, is quite remarkable.

Almost every type of campaign item is reflected in this reference. Ribbons, buttons (both celluloid and lithograph), postcards, card stock handouts, booklets brochures, window stickers, posters, blotters, cloth cap, flashers, bumper stickers, phonograph records, door hangers, match books, medals, metal signs, stamps, palm cards, etc.