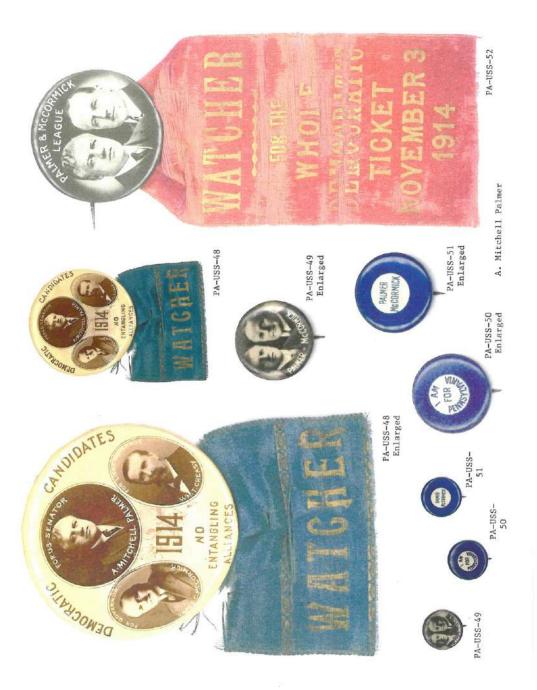

Pennsylvania's first U.S. Senate campaign by popular election was in 1914. Three candidates, Republican Boies Penrose, Democrat A. Mitchell Palmer, and Bull Moose/Washington Gifford Pinchot competed with Penrose winning the first popular election.