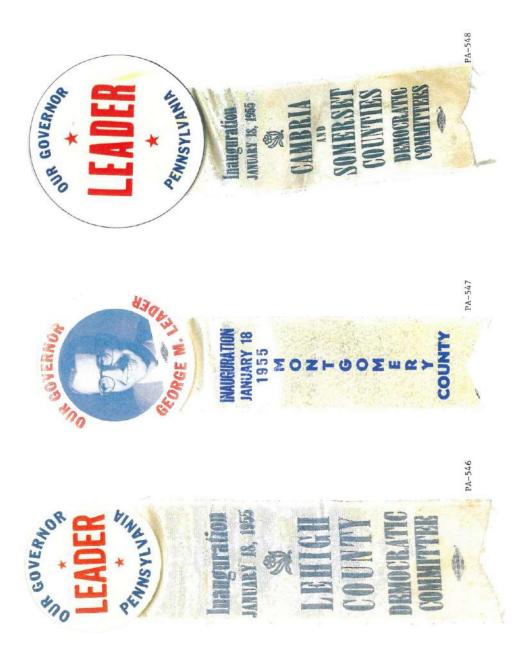

### PENNSYLVANIA GOVERNOR POLITICAL CAMPAIGN ITEMS

The images in this reference are chronological by campaign date. Beginning with the Joseph Ritner inaugural ribbon of 1835 through the Lynn Yeakel campaign of 1994. All items are numbered and are shown as well with their descriptions in the alphabetical index at the end of the book. The index reflects the candidate's last name, first name, party affiliation, year of the election, as well as the election result. W = won, GE = ran in the general election, P = ran in the primary, H = hopeful, and C = participated in the party convention.

Pennsylvania is on the most prolific states when it comes to political campaign items. This Pennsylvania governor reference features over 1,100 items. A heavy emphasis is reflected in the early campaign ribbons that were produced; over 200 through the 1938 campaign of Arthur H. James. To put that into perspective, most of the other states produced less than 20 ribbons for this same period and some less than 10. The number of early coattail ribbons, beginning in 1840 to the 1886 Blaine – Beaver campaign, is quite remarkable.

Almost every type of campaign item is reflected in this reference. Ribbons, buttons (both celluloid and lithograph), postcards, card stock handouts, booklets brochures, window stickers, posters, blotters, cloth cap, flashers, bumper stickers, phonograph records, door hangers, match books, medals, metal signs, stamps, palm cards, etc.