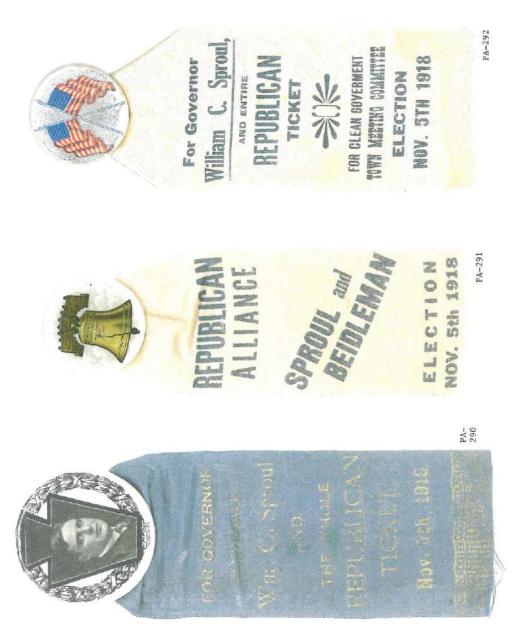

### PENNSYLVANIA GOVERNOR POLITICAL CAMPAIGN ITEMS

The images in this reference are chronological by campaign date. Beginning with the Joseph Ritner inaugural ribbon of 1835 through the Lynn Yeakel campaign of 1994. All items are numbered and are shown as well with their descriptions in the alphabetical index at the end of the book. The index reflects the candidate's last name, first name, party affiliation, year of the election, as well as the election result. W = won, GE = ran in the general election, P = ran in the primary, H = hopeful, and C = participated in the party convention.

Pennsylvania is on the most prolific states when it comes to political campaign items. This Pennsylvania governor reference features over 1,100 items. A heavy emphasis is reflected in the early campaign ribbons that were produced; over 200 through the 1938 campaign of Arthur H. James. To put that into perspective, most of the other states produced less than 20 ribbons for this same period and some less than 10. The number of early coattail ribbons, beginning in 1840 to the 1886 Blaine – Beaver campaign, is quite remarkable.

Almost every type of campaign item is reflected in this reference. Ribbons, buttons (both celluloid and lithograph), postcards, card stock handouts, booklets brochures, window stickers, posters, blotters, cloth cap, flashers, bumper stickers, phonograph records, door hangers, match books, medals, metal signs, stamps, palm cards, etc.