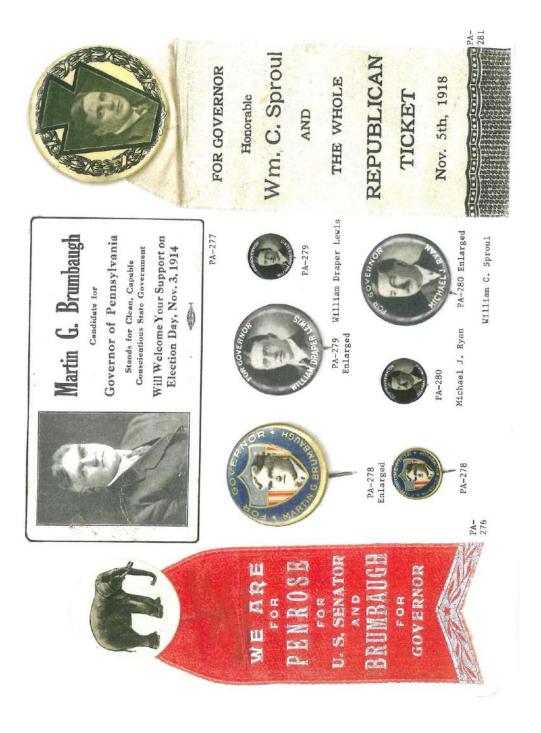

s, blotters, cloth cap, flashers, bumper stickers, phonograph records, door hangers, match books, medals, metal signs, stamps, palm cards, etc.





















PA-17













PA-40 PA-39 UNION, FREEDOM & JUSTICE BOYS IN BLUE Wholessia and Relati at the CAMPAION DADOS. BEPOT. Some No. R. Poragy. Maj.Gen. JOHN W. GEARY FOR GOVERNOR, MERCERSBU "I Vote as I Fight," John W. Geary PA-38 FREEDOM&JUSTICE Wholesale and Retail at the CAMPAIGN BADGE DEPOT, Room No. 11, Forney -Press Building, Philada. Maj.Gen.JOHN W. GEARY En idean and UNION, FOR GOVERNOR, "I Vote as I Fight."





PA-50 AOUNG MENto ALISBURY TWP I NOT A DECEMBINO LABOASTER COUNTY AO































PA-100







































S





























































































Thomas W. Phillips

PA-329

96











PA-341A







































## PA-395-1

































PA-455-1A A rever rement the dedicated Then canded any gove with Judge Sound an to sate path May 19 auter Automore as X the achieve Verselagener Street Michael a Munmonne Ner Sugrennance Start Sugrennan Start Chack Rowing & Recht and and Now Frintenant Propries man the mound the Vin Rigering Point Fellow Memoriat: I am aid to vote for my collegnee ou . Bunaly ticket all of non-great me above - Take the ceref worth of pladque that all to fund n -thet PA-455-1 Mr. & Mrs. H.U. Erickson THIS SIDE OF CARD IS FOR ADDRESS 225 b. 15th. btreet Ralph H. Smith Camp Hill, Fa.































































Will