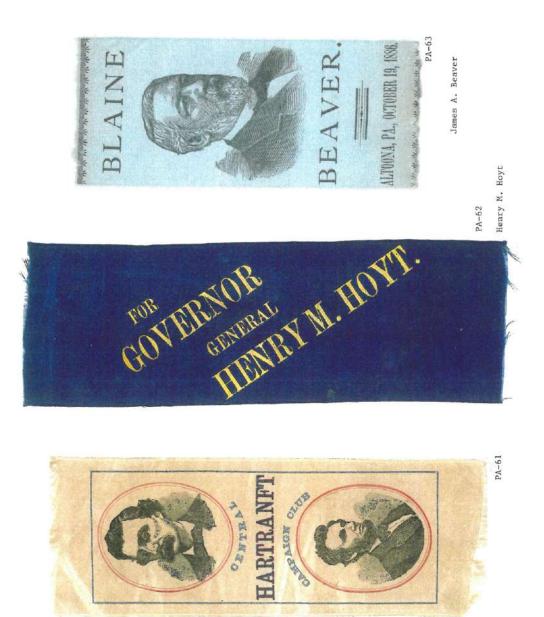

Pennsylvania is on the most prolific states when it comes to political campaign items. This Pennsylvania governor reference features over 1,100 items. A heavy emphasis is reflected in the early campaign ribbons that were produced; over 200 through the 1938 campaign of Arthur H. James. To put that into perspective, most of the other states produced less than 20 ribbons for this same period and some less than 10. The number of early coattail ribbons, beginning in 1840 to the 1886 Blaine – Beaver campaign, is quite remarkable.