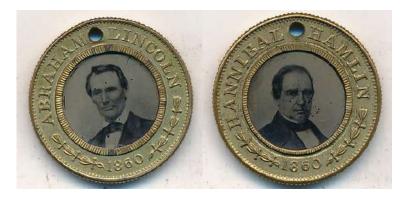

Abraham Lincoln & Hannibal Hamlin 1860 President & VP ferrotype - Republican Party

Note that all of the above items described were used only in presidential campaigns. Lesser offices such as governor, US Congress, mayor, etc. did not see any use of this type material. The first use of material to promote lower offices were paper ballots beginning around 1840. Paper ballots were usually issued by the party listing a slate of candidates on inexpensive paper for the voter to take with them to the voting booth and deposit therein casting their vote. These were in wide distribution for presidential campaigns as early as 1824 and in some instances in later years would include governor, lieutenant governor and various other offices. As time went on paper ballots were produced for a slate of candidates by the party in individual states during non-presidential years.