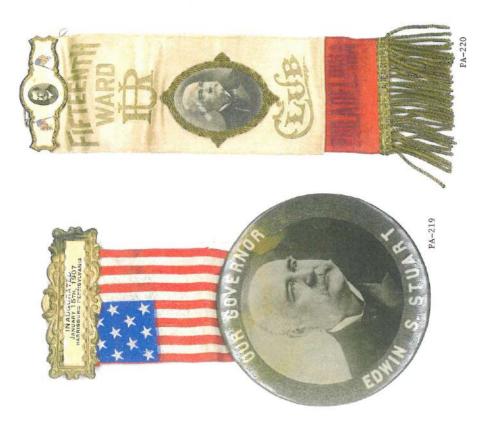

PA-17

PA-40 PA-39 UNION, FREEDOM & JUSTICE BOYS IN BLUE Wholessia and Relati at the CAMPAION DADOS. BEPOT. Some No. R. Poragy. Maj.Gen. JOHN W. GEARY FOR GOVERNOR, MERCERSBU "I Vote as I Fight," John W. Geary PA-38 FREEDOM&JUSTICE Wholesale and Retail at the CAMPAIGN BADGE DEPOT, Room No. 11, Forney -Press Building, Philada. Maj.Gen.JOHN W. GEARY En idean and UNION, FOR GOVERNOR, "I Vote as I Fight."