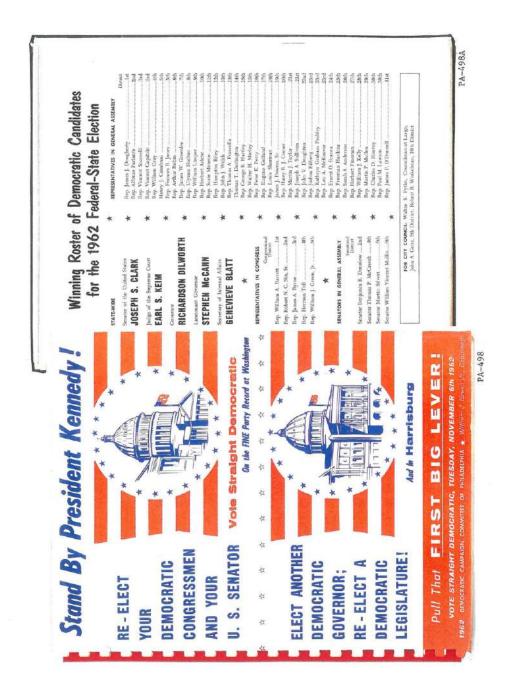

### PENNSYLVANIA GOVERNOR POLITICAL CAMPAIGN ITEMS

The images in this reference are chronological by campaign date. Beginning with the Joseph Ritner inaugural ribbon of 1835 through the Lynn Yeakel campaign of 1994. All items are numbered and are shown as well with their descriptions in the alphabetical index at the end of the book. The index reflects the candidate's last name, first name, party affiliation, year of the election, as well as the election result. W = won, GE = ran in the general election, P = ran in the primary, H = hopeful, and C = participated in the party convention.

Pennsylvania is on the most prolific states when it comes to political campaign items. This Pennsylvania governor reference features over 1,100 items. A heavy emphasis is reflected in the early campaign ribbons that were produced; over 200 through the 1938 campaign of Arthur H. James. To put that into perspective, most of the other states produced less than 20 ribbons for this same period and some less than 10. The number of early coattail ribbons, beginning in 1840 to the 1886 Blaine – Beaver campaign, is quite remarkable.

Almost every type of campaign item is reflected in this reference. Ribbons, buttons (both celluloid and lithograph), postcards, card stock handouts, booklets brochures, window stickers, posters, blotters, cloth cap, flashers, bumper stickers, phonograph records, door hangers, match books, medals, metal signs, stamps, palm cards, etc.