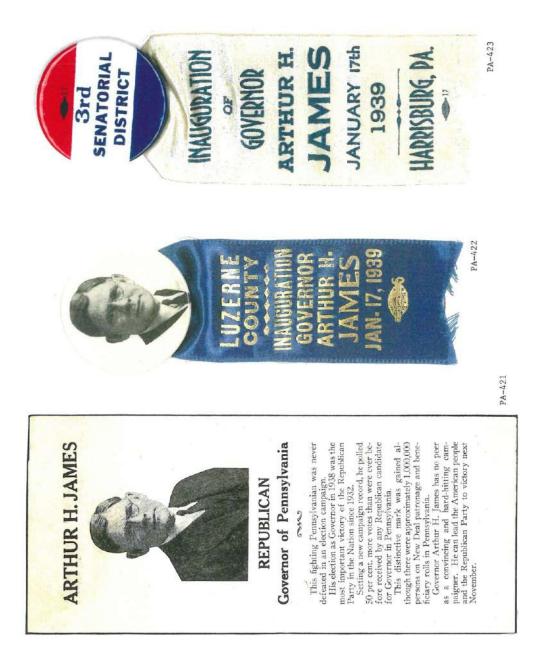

Pennsylvania is on the most prolific states when it comes to political campaign items. This Pennsylvania governor reference features over 1,100 items. A heavy emphasis is reflected in the early campaign ribbons that were produced; over 200 through the 1938 campaign of Arthur H. James. To put that into perspective, most of the other states produced less than 20 ribbons for this same period and some less than 10. The number of early coattail ribbons, beginning in 1840 to the 1886 Blaine – Beaver campaign, is quite remarkable.