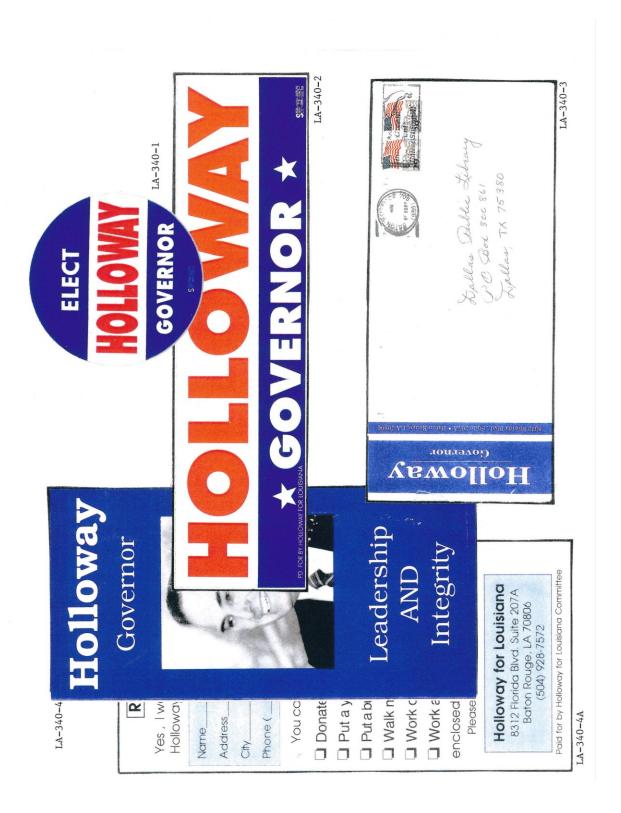

### LOUISIANA GOVERNOR POLITICAL CAMPAIGN ITEMS

The images in this reference are chronological by campaign date beginning with the Samuel D. McEnery paper ballot of 1891 through the John Bel Edwards campaign of 2019. All items are numbered and are shown as well with their descriptions in the alphabetical index at the end of the book. The index reflects the candidate's last name, first name, party affiliation, year of election as well as the election result. W = won, GE = ran in the general election, P= ran in the primary, JP = jungle primary, H = hopeful, and C = participated in party convention.

Louisiana is one of the most prolific states when it comes to political campaign items. This Louisiana governor reference features over 431 items.

Almost every type of campaign item is reflected in this reference. Ribbons, buttons both celluloid and lithograph, postcards, car stock hangouts, booklets, brochures, window stickers, posters, blotters, paper ballots, flashers, bumper stickers, metal lapel pins, matchbooks, ribbon sashes, campaign letterhead, palm cards, fans, stamps, etc.