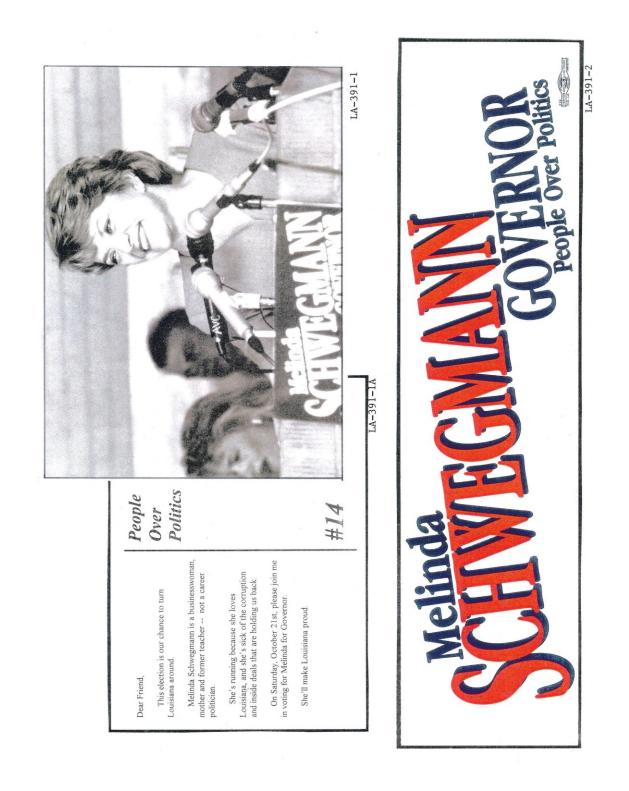

### LOUISIANA GOVERNOR POLITICAL CAMPAIGN ITEMS

The images in this reference are chronological by campaign date beginning with the Samuel D. McEnery paper ballot of 1891 through the John Bel Edwards campaign of 2019. All items are numbered and are shown as well with their descriptions in the alphabetical index at the end of the book. The index reflects the candidate's last name, first name, party affiliation, year of election as well as the election result. W = won, GE = ran in the general election, P= ran in the primary, JP = jungle primary, H = hopeful, and C = participated in party convention.

Louisiana is one of the most prolific states when it comes to political campaign items. This Louisiana governor reference features over 431 items.

Almost every type of campaign item is reflected in this reference. Ribbons, buttons both celluloid and lithograph, postcards, car stock hangouts, booklets, brochures, window stickers, posters, blotters, paper ballots, flashers, bumper stickers, metal lapel pins, matchbooks, ribbon sashes, campaign letterhead, palm cards, fans, stamps, etc.