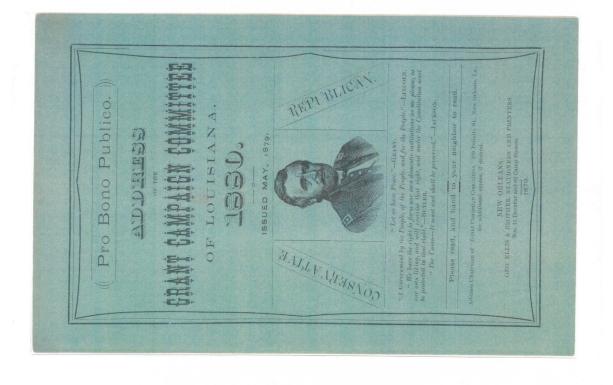

### LOUISIANA GOVERNOR POLITICAL CAMPAIGN ITEMS

The images in this reference are chronological by campaign date beginning with the Samuel D. McEnery paper ballot of 1891 through the John Bel Edwards campaign of 2019. All items are numbered and are shown as well with their descriptions in the alphabetical index at the end of the book. The index reflects the candidate's last name, first name, party affiliation, year of election as well as the election result. W = won, GE = ran in the general election, P= ran in the primary, JP = jungle primary, H = hopeful, and C = participated in party convention.

Louisiana is one of the most prolific states when it comes to political campaign items. This Louisiana governor reference features over 431 items.

Almost every type of campaign item is reflected in this reference. Ribbons, buttons both celluloid and lithograph, postcards, car stock hangouts, booklets, brochures, window stickers, posters, blotters, paper ballots, flashers, bumper stickers, metal lapel pins, matchbooks, ribbon sashes, campaign letterhead, palm cards, fans, stamps, etc.