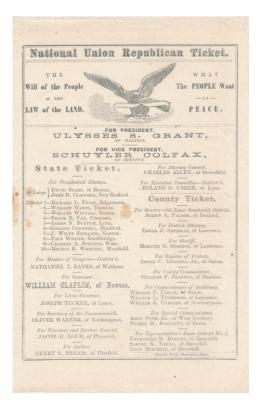

Rutherford B. Hayes & William A. Wheeler 1876 President & VP Mass. paper ballot -Republican Party

Ulysses S. Grant & Schuler Colfax 1868 President & VP Mass. paper ballot – Republican Party

For the period from 1840 till 1895 one of the most popular forms of campaign items was the political ribbon. The early ribbons were produced for presidential campaigns but beginning around 1860 these ribbons could also include candidates running for governor on the same ribbon that promoted the presidential and vice presidential nominees of a given party. Ribbons also began appearing promoting only the gubernatorial candidate and in some instances the lieutenant governor. These early textiles could be very plain or in many instances include images of the candidate along with patriotic symbols of the country, political party and various other graphics from their state or region.