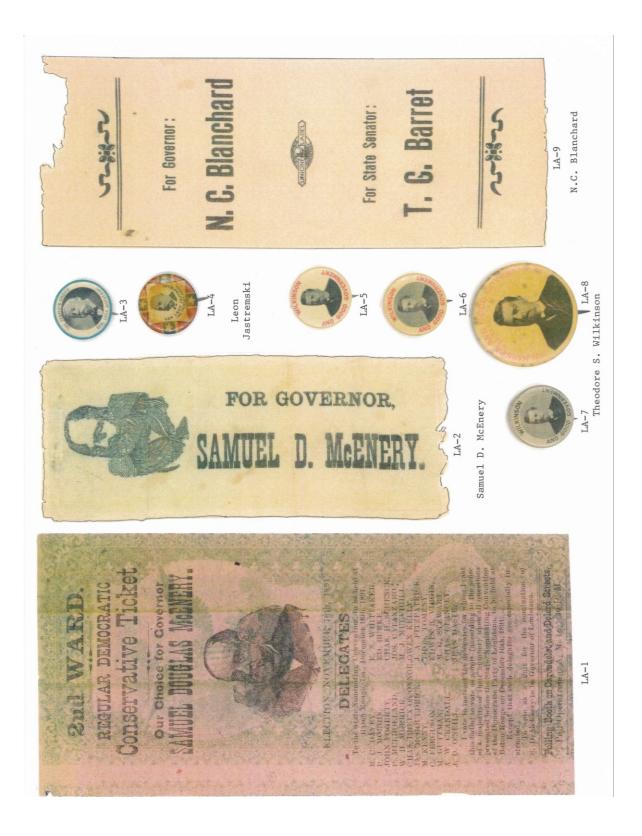

### LOUISIANA GOVERNOR POLITICAL CAMPAIGN ITEMS

The images in this reference are chronological by campaign date beginning with the Samuel D. McEnery paper ballot of 1891 through the John Bel Edwards campaign of 2019. All items are numbered and are shown as well with their descriptions in the alphabetical index at the end of the book. The index reflects the candidate's last name, first name, party affiliation, year of election as well as the election result. W = won, GE = ran in the general election, P= ran in the primary, JP = jungle primary, H = hopeful, and C = participated in party convention.

Louisiana is one of the most prolific states when it comes to political campaign items. This Louisiana governor reference features over 431 items.

Almost every type of campaign item is reflected in this reference. Ribbons, buttons both celluloid and lithograph, postcards, car stock hangouts, booklets, brochures, window stickers, posters, blotters, paper ballots, flashers, bumper stickers, metal lapel pins, matchbooks, ribbon sashes, campaign letterhead, palm cards, fans, stamps, etc.