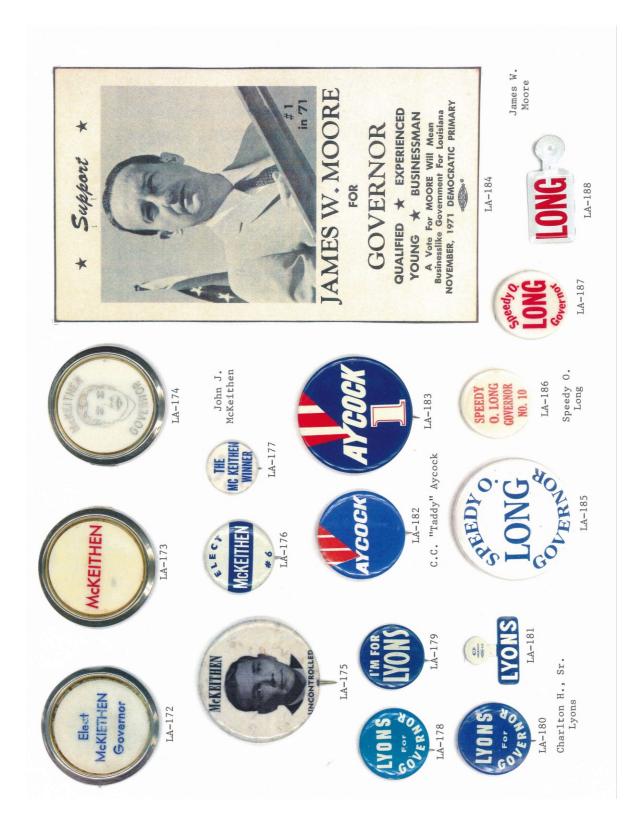

### LOUISIANA GOVERNOR POLITICAL CAMPAIGN ITEMS

The images in this reference are chronological by campaign date beginning with the Samuel D. McEnery paper ballot of 1891 through the John Bel Edwards campaign of 2019. All items are numbered and are shown as well with their descriptions in the alphabetical index at the end of the book. The index reflects the candidate's last name, first name, party affiliation, year of election as well as the election result. W = won, GE = ran in the general election, P= ran in the primary, JP = jungle primary, H = hopeful, and C = participated in party convention.

Louisiana is one of the most prolific states when it comes to political campaign items. This Louisiana governor reference features over 431 items.

Almost every type of campaign item is reflected in this reference. Ribbons, buttons both celluloid and lithograph, postcards, car stock hangouts, booklets, brochures, window stickers, posters, blotters, paper ballots, flashers, bumper stickers, metal lapel pins, matchbooks, ribbon sashes, campaign letterhead, palm cards, fans, stamps, etc.