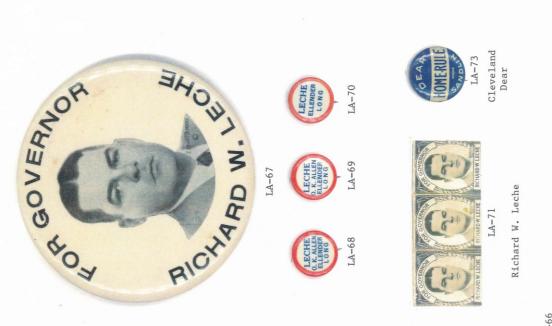

### LOUISIANA GOVERNOR POLITICAL CAMPAIGN ITEMS

The images in this reference are chronological by campaign date beginning with the Samuel D. McEnery paper ballot of 1891 through the John Bel Edwards campaign of 2019. All items are numbered and are shown as well with their descriptions in the alphabetical index at the end of the book. The index reflects the candidate's last name, first name, party affiliation, year of election as well as the election result. W = won, GE = ran in the general election, P= ran in the primary, JP = jungle primary, H = hopeful, and C = participated in party convention.

Louisiana is one of the most prolific states when it comes to political campaign items. This Louisiana governor reference features over 431 items.

Almost every type of campaign item is reflected in this reference. Ribbons, buttons both celluloid and lithograph, postcards, car stock hangouts, booklets, brochures, window stickers, posters, blotters, paper ballots, flashers, bumper stickers, metal lapel pins, matchbooks, ribbon sashes, campaign letterhead, palm cards, fans, stamps, etc.