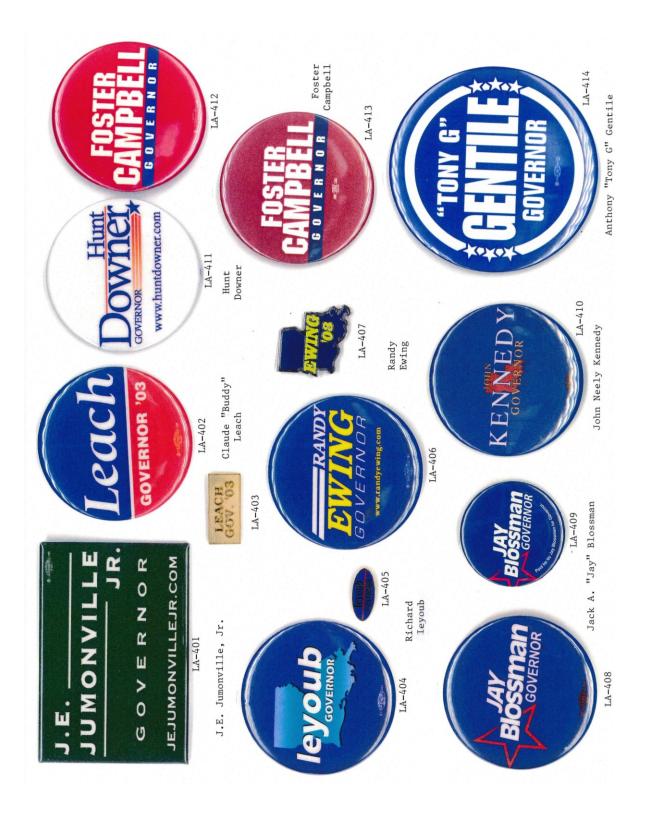

### LOUISIANA GOVERNOR POLITICAL CAMPAIGN ITEMS

The images in this reference are chronological by campaign date beginning with the Samuel D. McEnery paper ballot of 1891 through the John Bel Edwards campaign of 2019. All items are numbered and are shown as well with their descriptions in the alphabetical index at the end of the book. The index reflects the candidate's last name, first name, party affiliation, year of election as well as the election result. W = won, GE = ran in the general election, P= ran in the primary, JP = jungle primary, H = hopeful, and C = participated in party convention.

Louisiana is one of the most prolific states when it comes to political campaign items. This Louisiana governor reference features over 431 items.

Almost every type of campaign item is reflected in this reference. Ribbons, buttons both celluloid and lithograph, postcards, car stock hangouts, booklets, brochures, window stickers, posters, blotters, paper ballots, flashers, bumper stickers, metal lapel pins, matchbooks, ribbon sashes, campaign letterhead, palm cards, fans, stamps, etc.