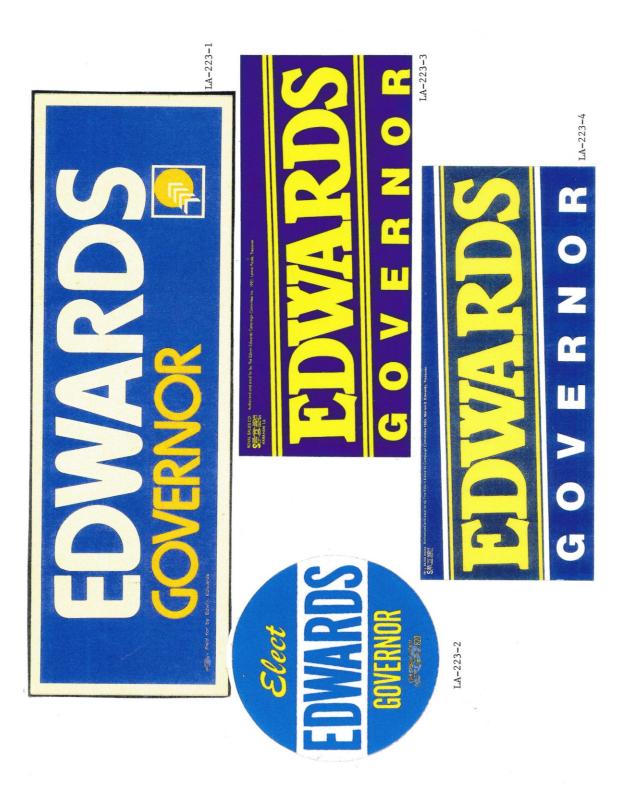

### LOUISIANA GOVERNOR POLITICAL CAMPAIGN ITEMS

The images in this reference are chronological by campaign date beginning with the Samuel D. McEnery paper ballot of 1891 through the John Bel Edwards campaign of 2019. All items are numbered and are shown as well with their descriptions in the alphabetical index at the end of the book. The index reflects the candidate's last name, first name, party affiliation, year of election as well as the election result. W = won, GE = ran in the general election, P= ran in the primary, JP = jungle primary, H = hopeful, and C = participated in party convention.

Louisiana is one of the most prolific states when it comes to political campaign items. This Louisiana governor reference features over 431 items.

Almost every type of campaign item is reflected in this reference. Ribbons, buttons both celluloid and lithograph, postcards, car stock hangouts, booklets, brochures, window stickers, posters, blotters, paper ballots, flashers, bumper stickers, metal lapel pins, matchbooks, ribbon sashes, campaign letterhead, palm cards, fans, stamps, etc.