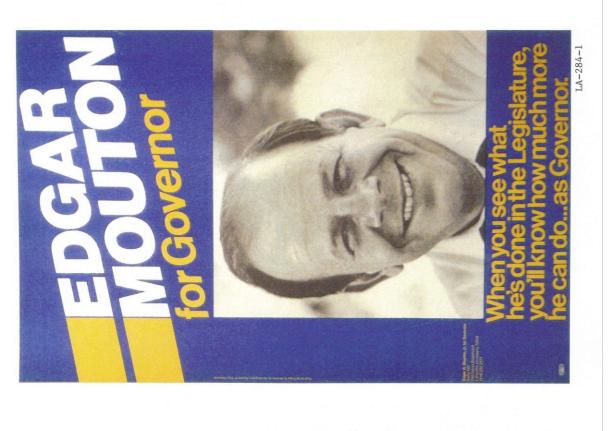

### LOUISIANA GOVERNOR POLITICAL CAMPAIGN ITEMS

The images in this reference are chronological by campaign date beginning with the Samuel D. McEnery paper ballot of 1891 through the John Bel Edwards campaign of 2019. All items are numbered and are shown as well with their descriptions in the alphabetical index at the end of the book. The index reflects the candidate's last name, first name, party affiliation, year of election as well as the election result. W = won, GE = ran in the general election, P= ran in the primary, JP = jungle primary, H = hopeful, and C = participated in party convention.

Louisiana is one of the most prolific states when it comes to political campaign items. This Louisiana governor reference features over 431 items.

Almost every type of campaign item is reflected in this reference. Ribbons, buttons both celluloid and lithograph, postcards, car stock hangouts, booklets, brochures, window stickers, posters, blotters, paper ballots, flashers, bumper stickers, metal lapel pins, matchbooks, ribbon sashes, campaign letterhead, palm cards, fans, stamps, etc.