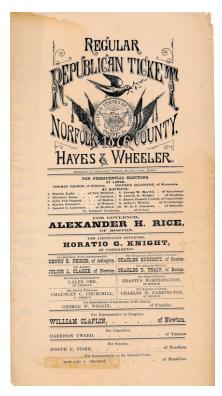

Rutherford B. Hayes & William A. Wheeler 1876 President & VP Mass. paper ballot -Republican Party

Ulysses S. Grant & Schuler Colfax 1868 President & VP Mass. paper ballot – Republican Party

For the period from 1840 till 1895 one of the most popular forms of campaign items was the political ribbon. The early ribbons were produced for presidential campaigns but beginning around 1860 these ribbons could also include candidates running for governor on the same ribbon that promoted the presidential and vice presidential nominees of a given party. Ribbons also began appearing promoting only the gubernatorial candidate and in some instances the lieutenant governor. These early textiles could be very plain or in many instances include images of the candidate along with patriotic symbols of the country, political party and various other graphics from their state or region.