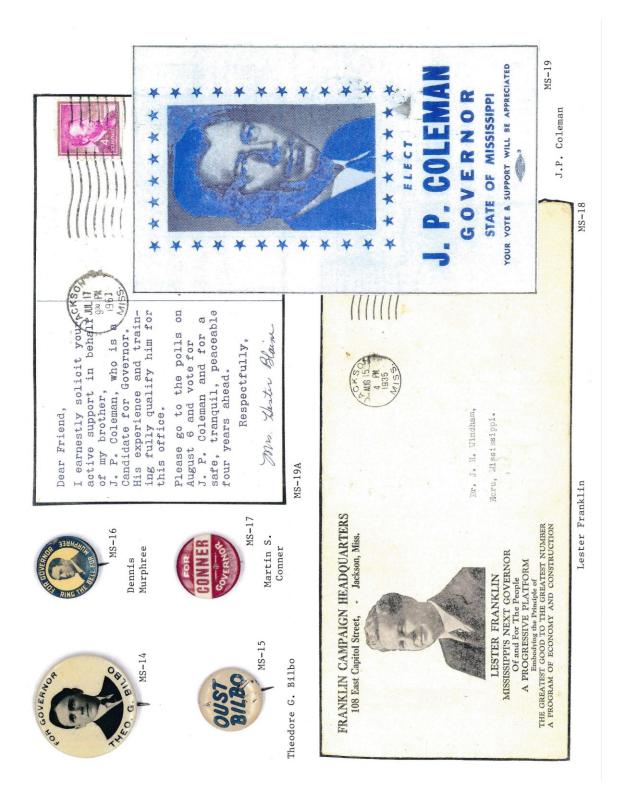

## MISSISSIPPI GOVERNOR POLITICAL CAMPAIGN ITEMS

The images in this reference are chronological by campaign date. Beginning with the Henry S. Foote campaign of 1851 through the Kirk Fordice campaign of 1995. All items are numbered and are shown as well with their descriptions in the alphabetical index at the end of the book. The index reflects the candidate's last name, first name, party affiliation, year of election as well as the election result. W= won, GE= ran in the general election, P= ran in the primary, H= hopeful and C= participated in party convention.

Mississippi is one of the most unproductive states when it comes to political campaign items produced. There are a total of 22 pages of governor and US Senate items in this reference. As a comparison, Pennsylvania has 391 pages and Texas has 232.

Due to the limited amount of material produced in Mississippi many of the items that were used in most states were not introduced into their political campaigns. Among those shown are buttons both celluloid and lithograph, postcards, cardstock handouts, brochures, campaign envelopes, posters, metal clickers, fans, bumper stickers, etc.