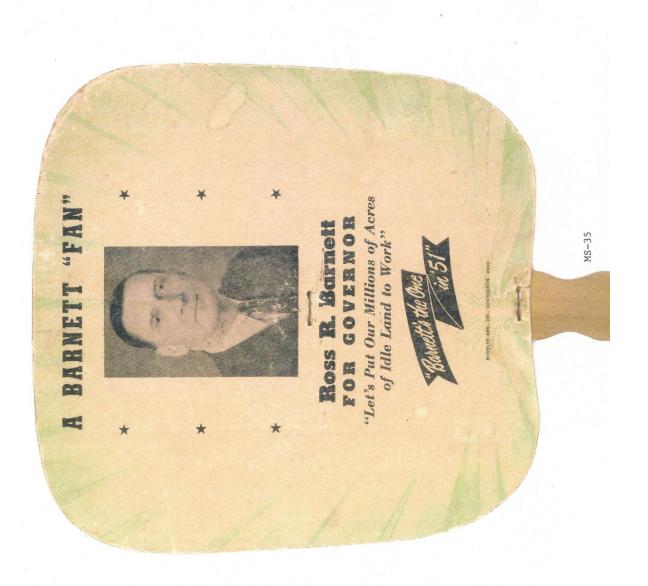

## MISSISSIPPI GOVERNOR POLITICAL CAMPAIGN ITEMS

The images in this reference are chronological by campaign date. Beginning with the Henry S. Foote campaign of 1851 through the Kirk Fordice campaign of 1995. All items are numbered and are shown as well with their descriptions in the alphabetical index at the end of the book. The index reflects the candidate's last name, first name, party affiliation, year of election as well as the election result. W= won, GE= ran in the general election, P= ran in the primary, H= hopeful and C= participated in party convention.

Due to the limited amount of material produced in Mississippi many of the items that were used in most states were not introduced into their political campaigns. Among those shown are buttons both celluloid and lithograph, postcards, cardstock handouts, brochures, campaign envelopes, posters, metal clickers, fans, bumper stickers, etc.