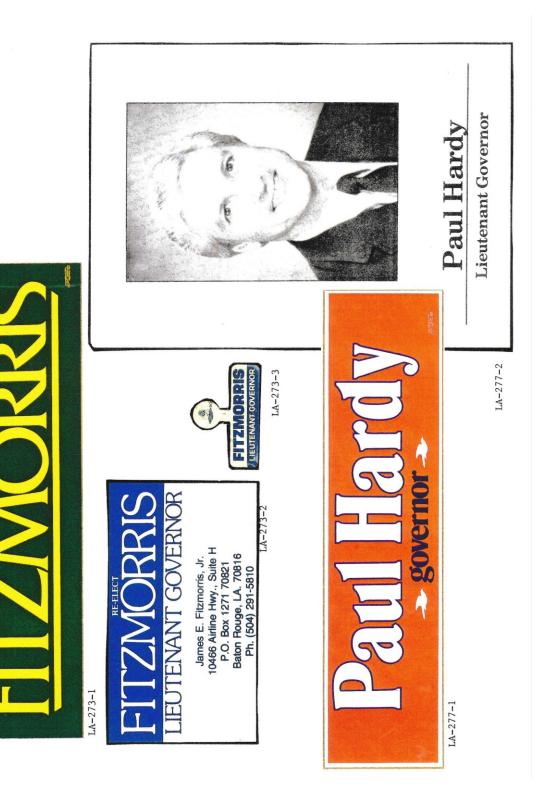

### LOUISIANA GOVERNOR POLITICAL CAMPAIGN ITEMS

The images in this reference are chronological by campaign date beginning with the Samuel D. McEnery paper ballot of 1891 through the John Bel Edwards campaign of 2019. All items are numbered and are shown as well with their descriptions in the alphabetical index at the end of the book. The index reflects the candidate's last name, first name, party affiliation, year of election as well as the election result. W = won, GE = ran in the general election, P= ran in the primary, JP = jungle primary, H = hopeful, and C = participated in party convention.

Louisiana is one of the most prolific states when it comes to political campaign items. This Louisiana governor reference features over 431 items.

Almost every type of campaign item is reflected in this reference. Ribbons, buttons both celluloid and lithograph, postcards, car stock hangouts, booklets, brochures, window stickers, posters, blotters, paper ballots, flashers, bumper stickers, metal lapel pins, matchbooks, ribbon sashes, campaign letterhead, palm cards, fans, stamps, etc.