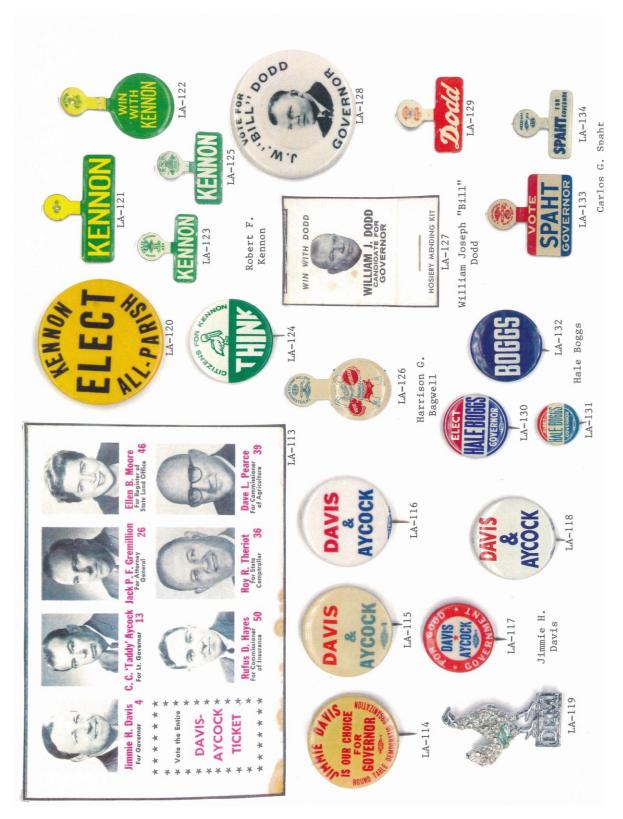

### LOUISIANA GOVERNOR POLITICAL CAMPAIGN ITEMS

The images in this reference are chronological by campaign date beginning with the Samuel D. McEnery paper ballot of 1891 through the John Bel Edwards campaign of 2019. All items are numbered and are shown as well with their descriptions in the alphabetical index at the end of the book. The index reflects the candidate's last name, first name, party affiliation, year of election as well as the election result. W = won, GE = ran in the general election, P= ran in the primary, JP = jungle primary, H = hopeful, and C = participated in party convention.

Louisiana is one of the most prolific states when it comes to political campaign items. This Louisiana governor reference features over 431 items.

Almost every type of campaign item is reflected in this reference. Ribbons, buttons both celluloid and lithograph, postcards, car stock hangouts, booklets, brochures, window stickers, posters, blotters, paper ballots, flashers, bumper stickers, metal lapel pins, matchbooks, ribbon sashes, campaign letterhead, palm cards, fans, stamps, etc.