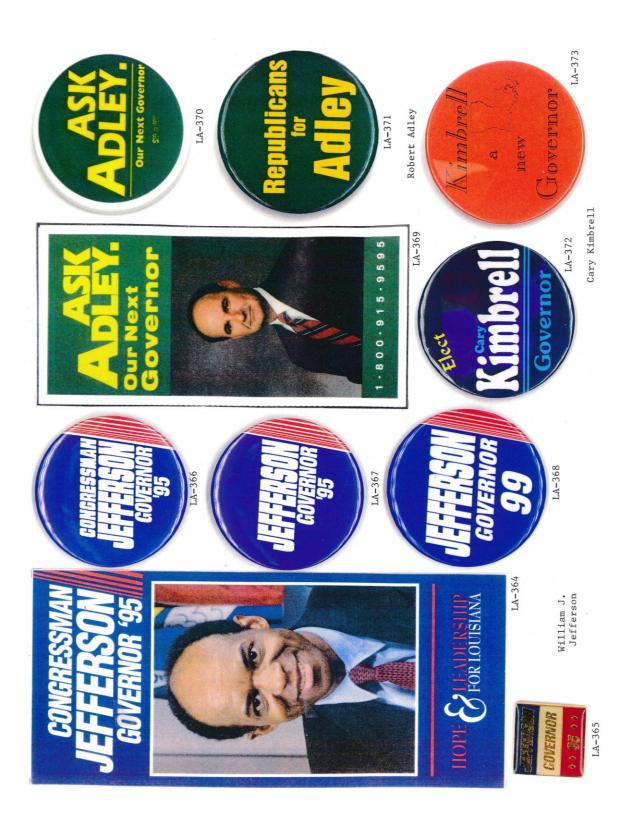

### LOUISIANA GOVERNOR POLITICAL CAMPAIGN ITEMS

The images in this reference are chronological by campaign date beginning with the Samuel D. McEnery paper ballot of 1891 through the John Bel Edwards campaign of 2019. All items are numbered and are shown as well with their descriptions in the alphabetical index at the end of the book. The index reflects the candidate's last name, first name, party affiliation, year of election as well as the election result. W = won, GE = ran in the general election, P= ran in the primary, JP = jungle primary, H = hopeful, and C = participated in party convention.

Louisiana is one of the most prolific states when it comes to political campaign items. This Louisiana governor reference features over 431 items.

Almost every type of campaign item is reflected in this reference. Ribbons, buttons both celluloid and lithograph, postcards, car stock hangouts, booklets, brochures, window stickers, posters, blotters, paper ballots, flashers, bumper stickers, metal lapel pins, matchbooks, ribbon sashes, campaign letterhead, palm cards, fans, stamps, etc.