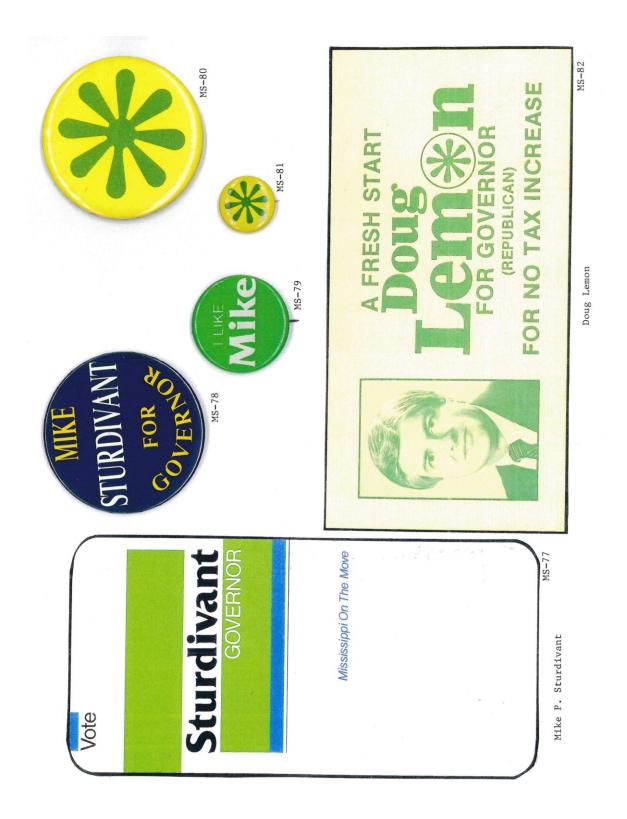

## MISSISSIPPI GOVERNOR POLITICAL CAMPAIGN ITEMS

The images in this reference are chronological by campaign date. Beginning with the Henry S. Foote campaign of 1851 through the Kirk Fordice campaign of 1995. All items are numbered and are shown as well with their descriptions in the alphabetical index at the end of the book. The index reflects the candidate's last name, first name, party affiliation, year of election as well as the election result. W= won, GE= ran in the general election, P= ran in the primary, H= hopeful and C= participated in party convention.