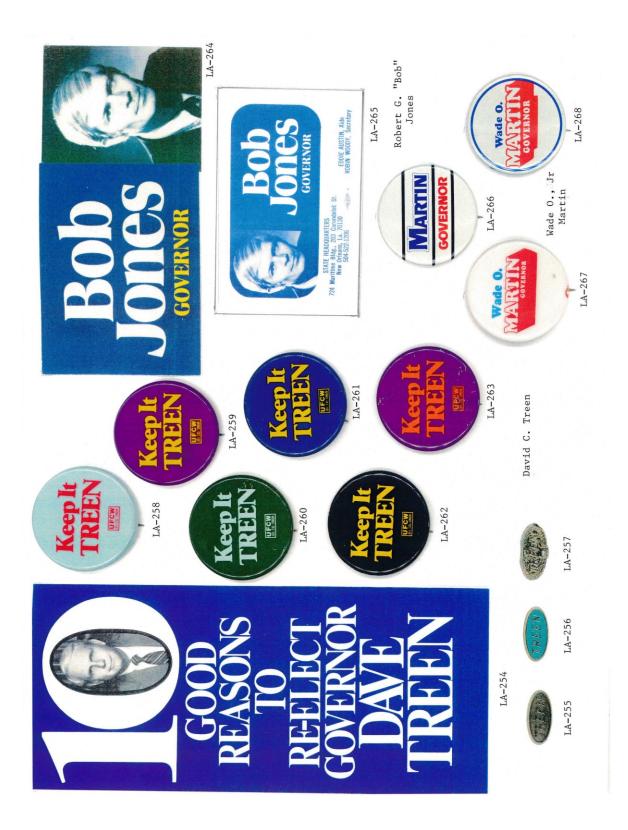

### LOUISIANA GOVERNOR POLITICAL CAMPAIGN ITEMS

The images in this reference are chronological by campaign date beginning with the Samuel D. McEnery paper ballot of 1891 through the John Bel Edwards campaign of 2019. All items are numbered and are shown as well with their descriptions in the alphabetical index at the end of the book. The index reflects the candidate's last name, first name, party affiliation, year of election as well as the election result. W = won, GE = ran in the general election, P= ran in the primary, JP = jungle primary, H = hopeful, and C = participated in party convention.

Louisiana is one of the most prolific states when it comes to political campaign items. This Louisiana governor reference features over 431 items.

Almost every type of campaign item is reflected in this reference. Ribbons, buttons both celluloid and lithograph, postcards, car stock hangouts, booklets, brochures, window stickers, posters, blotters, paper ballots, flashers, bumper stickers, metal lapel pins, matchbooks, ribbon sashes, campaign letterhead, palm cards, fans, stamps, etc.