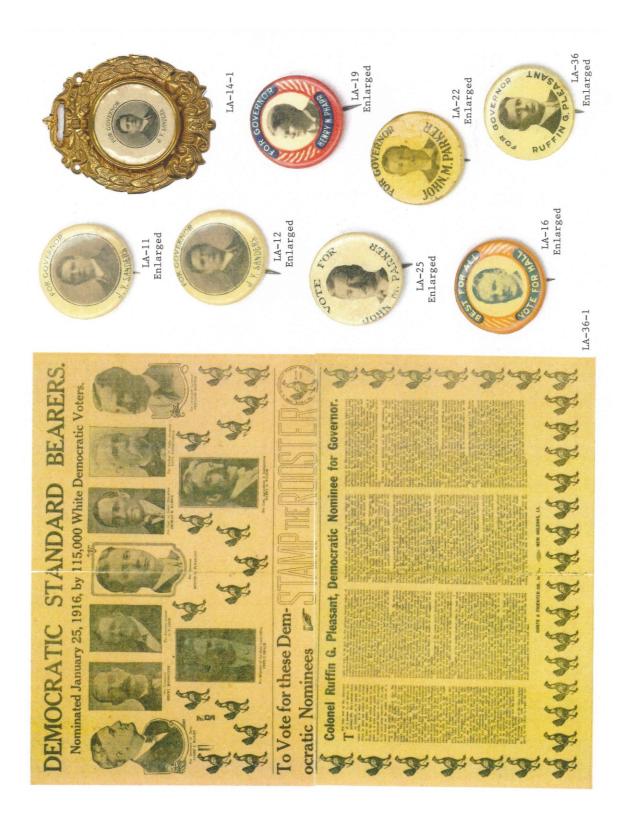

### LOUISIANA GOVERNOR POLITICAL CAMPAIGN ITEMS

The images in this reference are chronological by campaign date beginning with the Samuel D. McEnery paper ballot of 1891 through the John Bel Edwards campaign of 2019. All items are numbered and are shown as well with their descriptions in the alphabetical index at the end of the book. The index reflects the candidate's last name, first name, party affiliation, year of election as well as the election result. W = won, GE = ran in the general election, P= ran in the primary, JP = jungle primary, H = hopeful, and C = participated in party convention.

Louisiana is one of the most prolific states when it comes to political campaign items. This Louisiana governor reference features over 431 items.

Almost every type of campaign item is reflected in this reference. Ribbons, buttons both celluloid and lithograph, postcards, car stock hangouts, booklets, brochures, window stickers, posters, blotters, paper ballots, flashers, bumper stickers, metal lapel pins, matchbooks, ribbon sashes, campaign letterhead, palm cards, fans, stamps, etc.