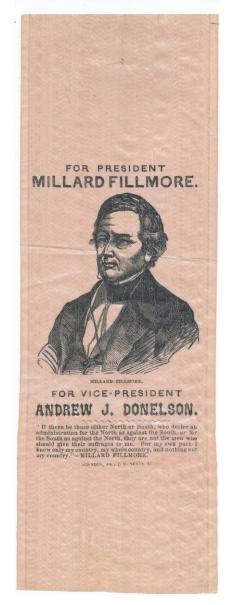

Millard Fillmore & Andrew Donelson 1856 President & VP silk ribbon – American (Know-Nothing) Party

Beginning in 1900 a new form of campaign item was introduced to the voting public: the political postcard. Postcards had been in use in America as early as 1873 but became very popular in 1898. Until that year the Federal Post Office was the only establishment allowed to print postcards. Once this restriction was lifted a huge outpouring of commercial postcards flooded the market. Postcards became the main form of communication between the masses as the telephone was in its infancy and just beginning to have widespread use.