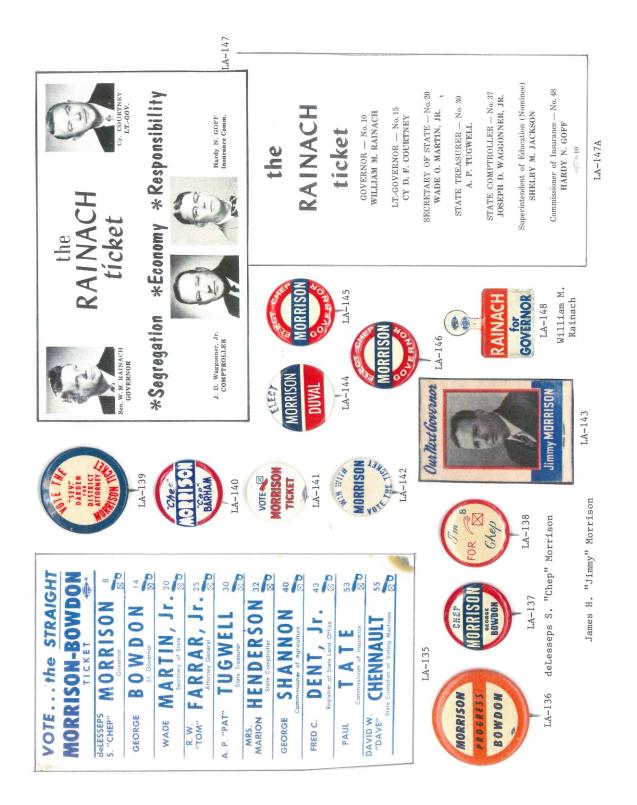

Louisiana is one of the most prolific states when it comes to political campaign items. This Louisiana governor reference features over 431 items.

Almost every type of campaign item is reflected in this reference. Ribbons, buttons both celluloid and lithograph, postcards, car stock hangouts, booklets, brochures, window stickers, posters, blotters, paper ballots, flashers, bumper stickers, metal lapel pins, matchbooks, ribbon sashes, campaign letterhead, palm cards, fans, stamps, etc.