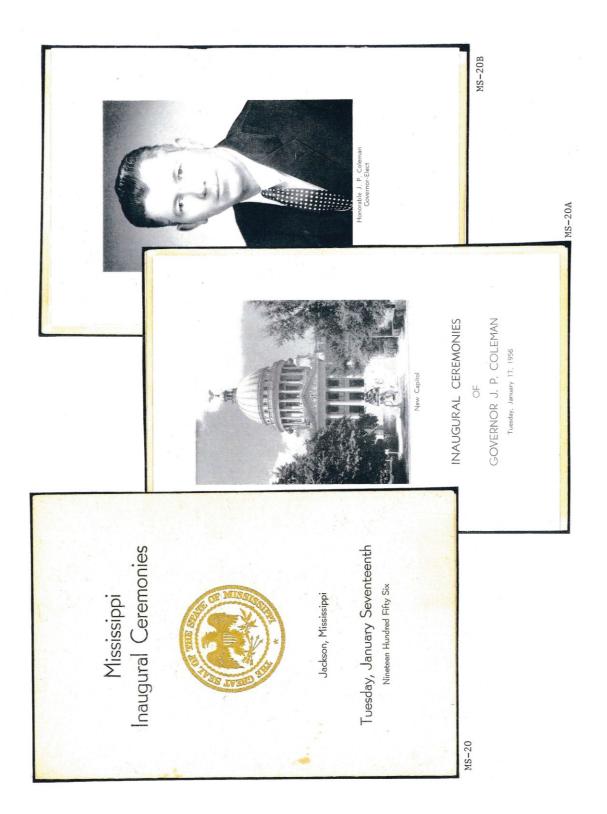

## MISSISSIPPI GOVERNOR POLITICAL CAMPAIGN ITEMS

The images in this reference are chronological by campaign date. Beginning with the Henry S. Foote campaign of 1851 through the Kirk Fordice campaign of 1995. All items are numbered and are shown as well with their descriptions in the alphabetical index at the end of the book. The index reflects the candidate's last name, first name, party affiliation, year of election as well as the election result. W= won, GE= ran in the general election, P= ran in the primary, H= hopeful and C= participated in party convention.