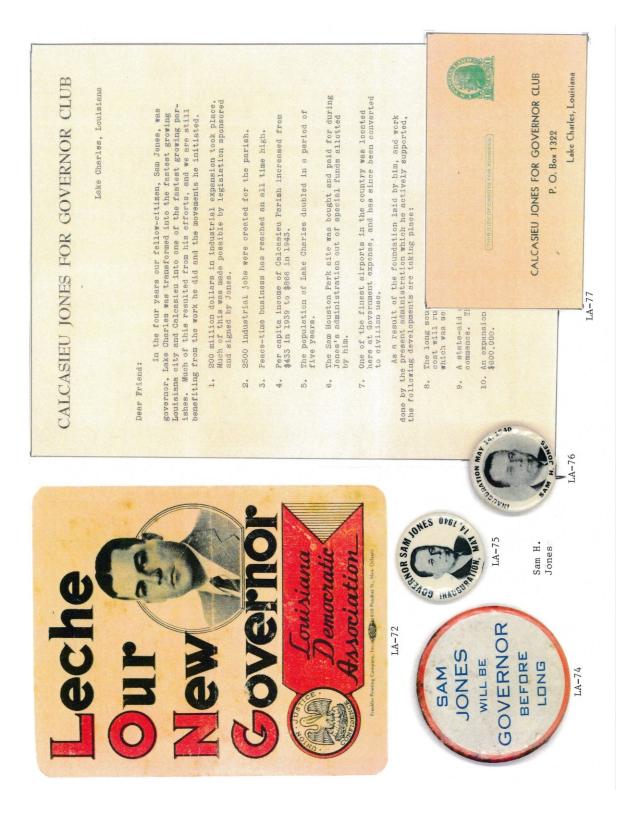

### LOUISIANA GOVERNOR POLITICAL CAMPAIGN ITEMS

The images in this reference are chronological by campaign date beginning with the Samuel D. McEnery paper ballot of 1891 through the John Bel Edwards campaign of 2019. All items are numbered and are shown as well with their descriptions in the alphabetical index at the end of the book. The index reflects the candidate's last name, first name, party affiliation, year of election as well as the election result. W = won, GE = ran in the general election, P= ran in the primary, JP = jungle primary, H = hopeful, and C = participated in party convention.

Louisiana is one of the most prolific states when it comes to political campaign items. This Louisiana governor reference features over 431 items.

Almost every type of campaign item is reflected in this reference. Ribbons, buttons both celluloid and lithograph, postcards, car stock hangouts, booklets, brochures, window stickers, posters, blotters, paper ballots, flashers, bumper stickers, metal lapel pins, matchbooks, ribbon sashes, campaign letterhead, palm cards, fans, stamps, etc.