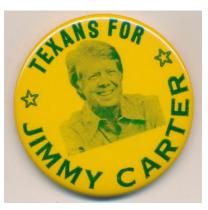

Alton B. Parker & Henry G. Davis 1904 President & VP celluloid button – Democratic Party

Eugene Debs & Emil Seidel 1912 President & VP celluloid button – Socialist Party

Jimmy Carter 1976 President celluloid button – Democratic Party