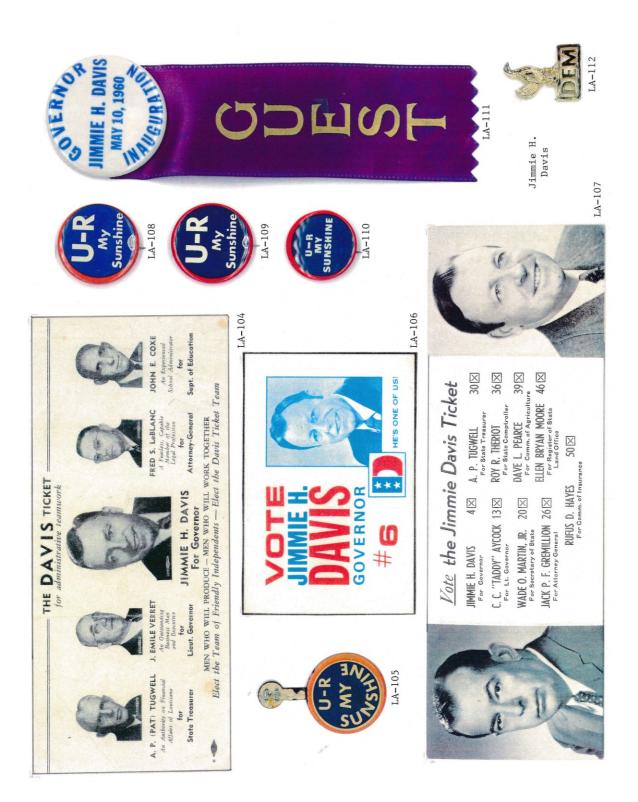

### LOUISIANA GOVERNOR POLITICAL CAMPAIGN ITEMS

The images in this reference are chronological by campaign date beginning with the Samuel D. McEnery paper ballot of 1891 through the John Bel Edwards campaign of 2019. All items are numbered and are shown as well with their descriptions in the alphabetical index at the end of the book. The index reflects the candidate's last name, first name, party affiliation, year of election as well as the election result. W = won, GE = ran in the general election, P= ran in the primary, JP = jungle primary, H = hopeful, and C = participated in party convention.

Louisiana is one of the most prolific states when it comes to political campaign items. This Louisiana governor reference features over 431 items.

Almost every type of campaign item is reflected in this reference. Ribbons, buttons both celluloid and lithograph, postcards, car stock hangouts, booklets, brochures, window stickers, posters, blotters, paper ballots, flashers, bumper stickers, metal lapel pins, matchbooks, ribbon sashes, campaign letterhead, palm cards, fans, stamps, etc.