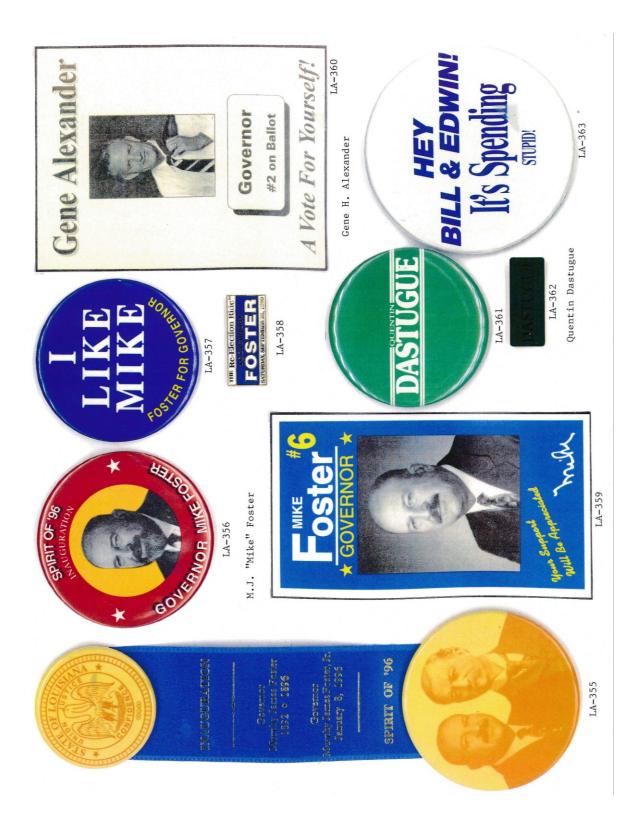

A-102-1











1960 STATES' RIGHTS INDEPENDENT ELECTORS PRESIDENTIAL HANDOUT

AS SHOWN IN LA-119-3 AND LA-119-4, ARE 1960 STATES' RIGHTS PRESIDENTIAL ELECTORS HANDOUT AND BROCHURE. LEANDER H. PEREZ, POLITICAL BOSS AND DISTRICT ATTORNEY OF PLAQUEMINES PARISH SINCE 1924, LEAD THE STATES' RIGHTS PARTY TO VICTORY IN PLAQUEMINES PARISH ONLY TO LOSE THE STATEWIDE VOTE. NOTE THAT DAVID C. TREEN WAS ON THE TICKET WITH PEREZ WHO EVEN-TUALY LEFT THE PARTY DENOUNCING ITS NATIONAL ORGANIZATION AS ANTI-SEMITIC. WILLIAM A. RAINACH, AN AT LARGE ELECTOR, RAN IN THE 1959 DEMOCRATIC PRIMARY FOR GOVERNOR LOSING TO JIMMIE DAVIS.



なな

公公公公公

33

















LA-171-1

























LA-263-2A



LA-263-1A





































LA-322-1























#### LA-359-5



































#### LOUISIANA US SENATE POLITICAL CAMPAIGN ITEMS

The images in this reference are chronological by campaign date beginning with the Robert F. Broussard winning campaign of 1914 through the John Fleming campaign of 2016. All items are numbered and shown with the descriptions in the alphabetical index at the end of the book. The index reflects the candidates' last name, first name, party affiliation, year of elections as well as the election result. W = won, GE = ran in general elections, P = ran in the primary, JP = ran in the jungle primary, H = hopeful and SE = ran in special election.

United States Senators prior to the 17th Amendment to the Constitution of 1912 were elected by state legislators. In most states it took passage by both the House and Senate