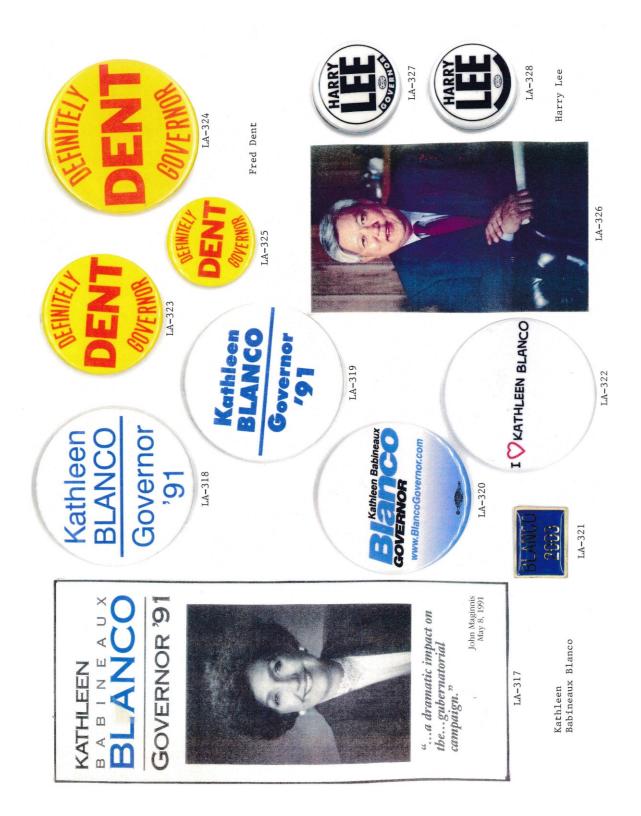

### LOUISIANA GOVERNOR POLITICAL CAMPAIGN ITEMS

The images in this reference are chronological by campaign date beginning with the Samuel D. McEnery paper ballot of 1891 through the John Bel Edwards campaign of 2019. All items are numbered and are shown as well with their descriptions in the alphabetical index at the end of the book. The index reflects the candidate's last name, first name, party affiliation, year of election as well as the election result. W = won, GE = ran in the general election, P= ran in the primary, JP = jungle primary, H = hopeful, and C = participated in party convention.

Louisiana is one of the most prolific states when it comes to political campaign items. This Louisiana governor reference features over 431 items.

Almost every type of campaign item is reflected in this reference. Ribbons, buttons both celluloid and lithograph, postcards, car stock hangouts, booklets, brochures, window stickers, posters, blotters, paper ballots, flashers, bumper stickers, metal lapel pins, matchbooks, ribbon sashes, campaign letterhead, palm cards, fans, stamps, etc.