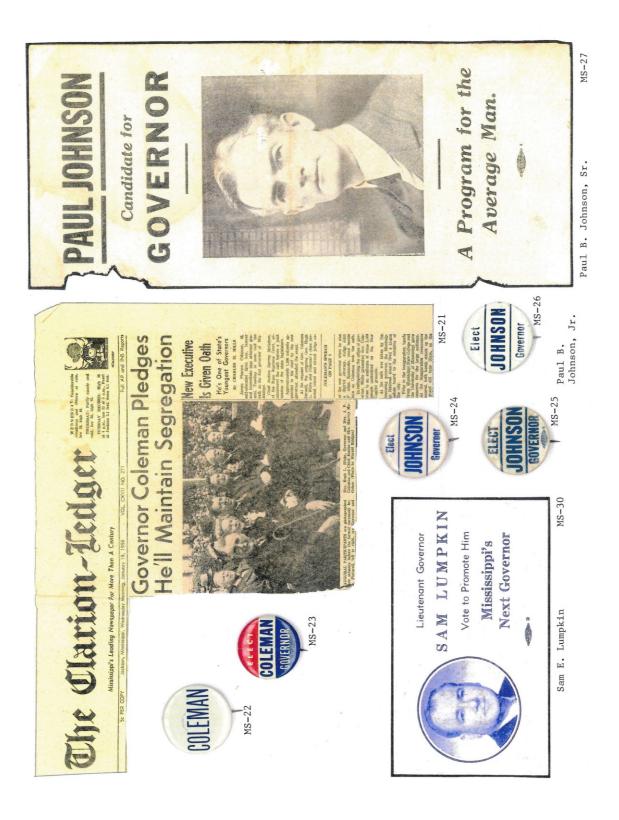

## MISSISSIPPI GOVERNOR POLITICAL CAMPAIGN ITEMS

The images in this reference are chronological by campaign date. Beginning with the Henry S. Foote campaign of 1851 through the Kirk Fordice campaign of 1995. All items are numbered and are shown as well with their descriptions in the alphabetical index at the end of the book. The index reflects the candidate's last name, first name, party affiliation, year of election as well as the election result. W= won, GE= ran in the general election, P= ran in the primary, H= hopeful and C= participated in party convention.

Mississippi is one of the most unproductive states when it comes to political campaign items produced. There are a total of 22 pages of governor and US Senate items in this reference. As a comparison, Pennsylvania has 391 pages and Texas has 232.

Due to the limited amount of material produced in Mississippi many of the items that were used in most states were not introduced into their political campaigns. Among those shown are buttons both celluloid and lithograph, postcards, cardstock handouts, brochures, campaign envelopes, posters, metal clickers, fans, bumper stickers, etc.