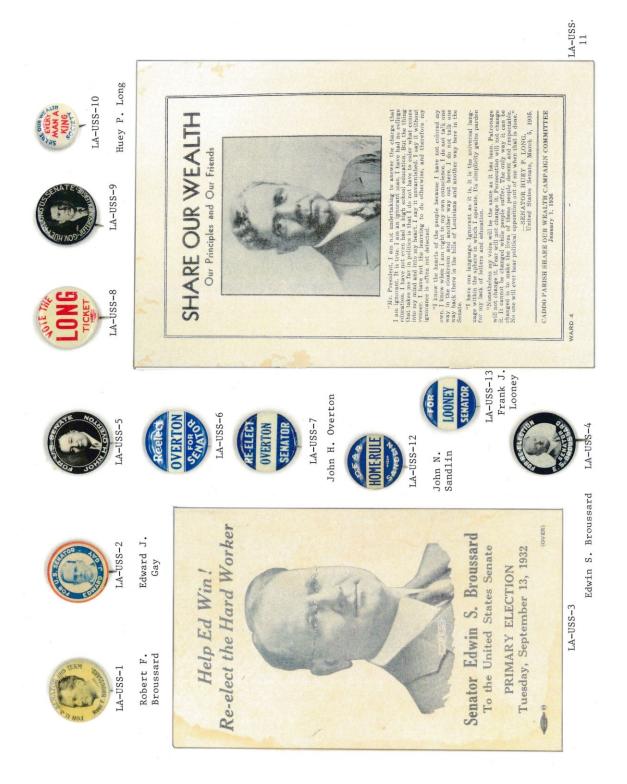

#### LOUISIANA US SENATE POLITICAL CAMPAIGN ITEMS

The images in this reference are chronological by campaign date beginning with the Robert F. Broussard winning campaign of 1914 through the John Fleming campaign of 2016. All items are numbered and shown with the descriptions in the alphabetical index at the end of the book. The index reflects the candidates' last name, first name, party affiliation, year of elections as well as the election result. W = won, GE = ran in general elections, P = ran in the primary, JP = ran in the jungle primary, H = hopeful and SE = ran in special election.

Louisiana's first U.S. Senate campaign by popular election was in 1914. Only one candidate, Robert F. Broussard, ran uncontested winning the first popular election.

Almost every type of campaign item is reflected in this reference. Ribbons, buttons both celluloid and lithograph, postcards, cardstock handouts, booklets, brochures, metal lapel pins, pamphlets, stickers, posters, bumper stickers, etc.