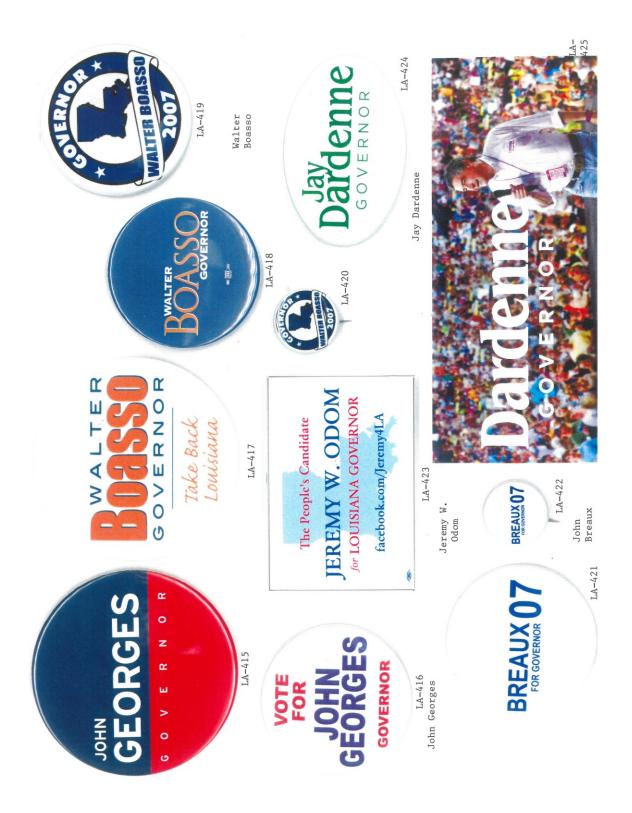

### LOUISIANA GOVERNOR POLITICAL CAMPAIGN ITEMS

The images in this reference are chronological by campaign date beginning with the Samuel D. McEnery paper ballot of 1891 through the John Bel Edwards campaign of 2019. All items are numbered and are shown as well with their descriptions in the alphabetical index at the end of the book. The index reflects the candidate's last name, first name, party affiliation, year of election as well as the election result. W = won, GE = ran in the general election, P= ran in the primary, JP = jungle primary, H = hopeful, and C = participated in party convention.

Louisiana is one of the most prolific states when it comes to political campaign items. This Louisiana governor reference features over 431 items.

Almost every type of campaign item is reflected in this reference. Ribbons, buttons both celluloid and lithograph, postcards, car stock hangouts, booklets, brochures, window stickers, posters, blotters, paper ballots, flashers, bumper stickers, metal lapel pins, matchbooks, ribbon sashes, campaign letterhead, palm cards, fans, stamps, etc.