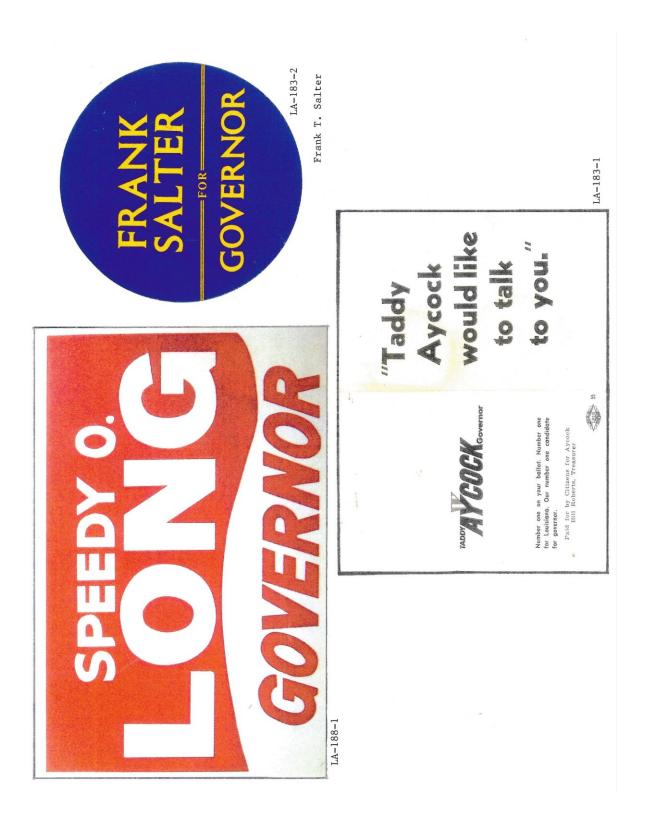

### LOUISIANA GOVERNOR POLITICAL CAMPAIGN ITEMS

The images in this reference are chronological by campaign date beginning with the Samuel D. McEnery paper ballot of 1891 through the John Bel Edwards campaign of 2019. All items are numbered and are shown as well with their descriptions in the alphabetical index at the end of the book. The index reflects the candidate's last name, first name, party affiliation, year of election as well as the election result. W = won, GE = ran in the general election, P= ran in the primary, JP = jungle primary, H = hopeful, and C = participated in party convention.

Louisiana is one of the most prolific states when it comes to political campaign items. This Louisiana governor reference features over 431 items.

Almost every type of campaign item is reflected in this reference. Ribbons, buttons both celluloid and lithograph, postcards, car stock hangouts, booklets, brochures, window stickers, posters, blotters, paper ballots, flashers, bumper stickers, metal lapel pins, matchbooks, ribbon sashes, campaign letterhead, palm cards, fans, stamps, etc.