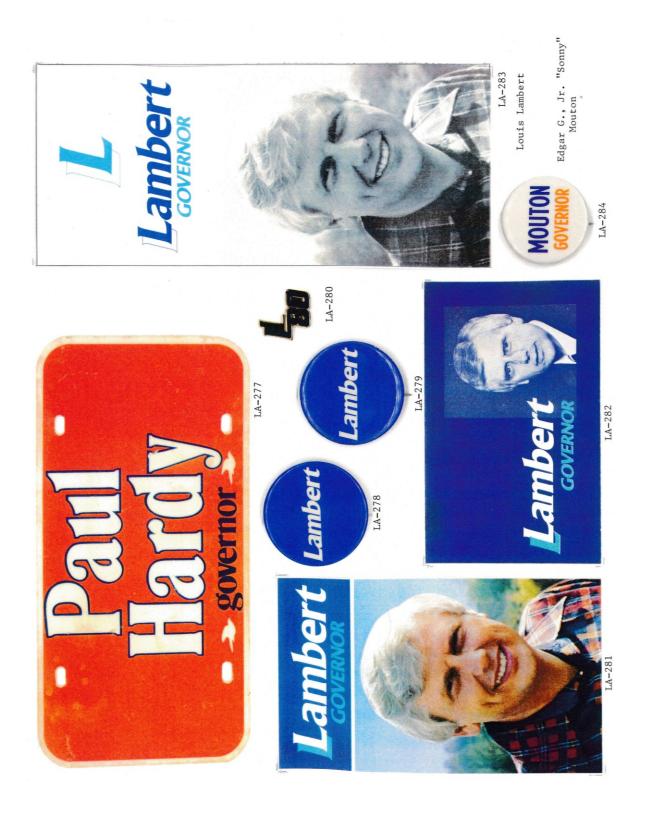

### LOUISIANA GOVERNOR POLITICAL CAMPAIGN ITEMS

The images in this reference are chronological by campaign date beginning with the Samuel D. McEnery paper ballot of 1891 through the John Bel Edwards campaign of 2019. All items are numbered and are shown as well with their descriptions in the alphabetical index at the end of the book. The index reflects the candidate's last name, first name, party affiliation, year of election as well as the election result. W = won, GE = ran in the general election, P= ran in the primary, JP = jungle primary, H = hopeful, and C = participated in party convention.

Louisiana is one of the most prolific states when it comes to political campaign items. This Louisiana governor reference features over 431 items.

Almost every type of campaign item is reflected in this reference. Ribbons, buttons both celluloid and lithograph, postcards, car stock hangouts, booklets, brochures, window stickers, posters, blotters, paper ballots, flashers, bumper stickers, metal lapel pins, matchbooks, ribbon sashes, campaign letterhead, palm cards, fans, stamps, etc.