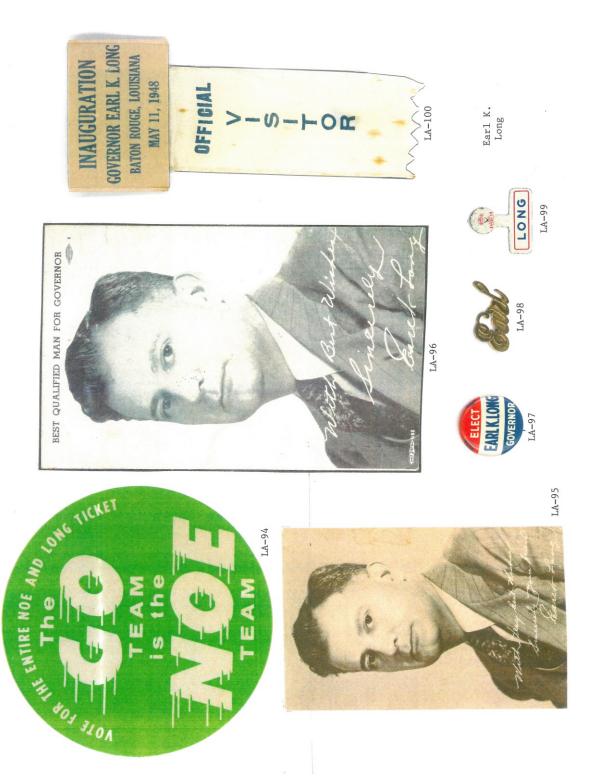

### LOUISIANA GOVERNOR POLITICAL CAMPAIGN ITEMS

The images in this reference are chronological by campaign date beginning with the Samuel D. McEnery paper ballot of 1891 through the John Bel Edwards campaign of 2019. All items are numbered and are shown as well with their descriptions in the alphabetical index at the end of the book. The index reflects the candidate's last name, first name, party affiliation, year of election as well as the election result. W = won, GE = ran in the general election, P= ran in the primary, JP = jungle primary, H = hopeful, and C = participated in party convention.

Louisiana is one of the most prolific states when it comes to political campaign items. This Louisiana governor reference features over 431 items.

Almost every type of campaign item is reflected in this reference. Ribbons, buttons both celluloid and lithograph, postcards, car stock hangouts, booklets, brochures, window stickers, posters, blotters, paper ballots, flashers, bumper stickers, metal lapel pins, matchbooks, ribbon sashes, campaign letterhead, palm cards, fans, stamps, etc.