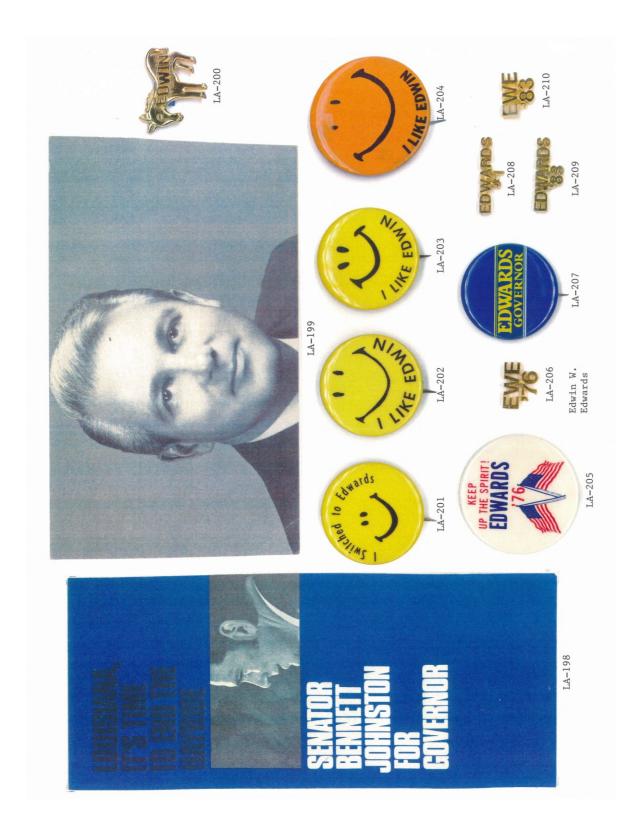

### LOUISIANA GOVERNOR POLITICAL CAMPAIGN ITEMS

The images in this reference are chronological by campaign date beginning with the Samuel D. McEnery paper ballot of 1891 through the John Bel Edwards campaign of 2019. All items are numbered and are shown as well with their descriptions in the alphabetical index at the end of the book. The index reflects the candidate's last name, first name, party affiliation, year of election as well as the election result. W = won, GE = ran in the general election, P= ran in the primary, JP = jungle primary, H = hopeful, and C = participated in party convention.

Louisiana is one of the most prolific states when it comes to political campaign items. This Louisiana governor reference features over 431 items.

Almost every type of campaign item is reflected in this reference. Ribbons, buttons both celluloid and lithograph, postcards, car stock hangouts, booklets, brochures, window stickers, posters, blotters, paper ballots, flashers, bumper stickers, metal lapel pins, matchbooks, ribbon sashes, campaign letterhead, palm cards, fans, stamps, etc.