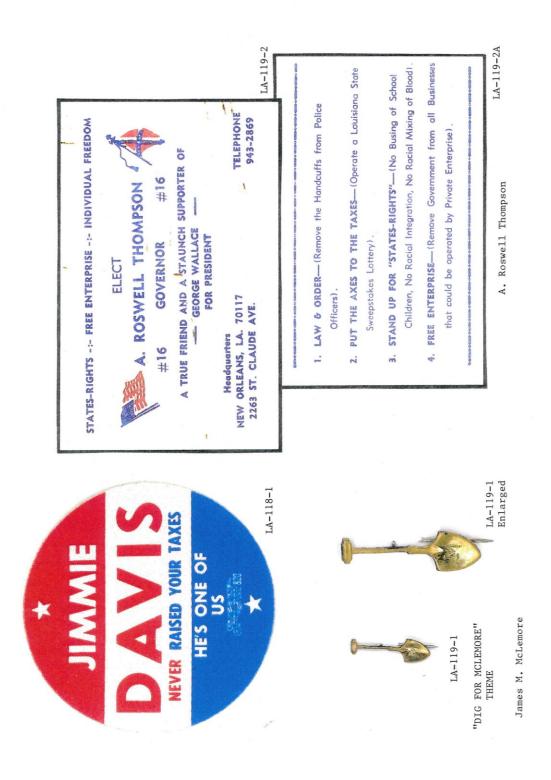

"Right the Wrong With Long" LONO Governor - For -LA-102-1

1960 STATES' RIGHTS INDEPENDENT ELECTORS PRESIDENTIAL HANDOUT

AS SHOWN IN LA-119-3 AND LA-119-4, ARE 1960 STATES' RIGHTS PRESIDENTIAL ELECTORS HANDOUT AND BROCHURE. LEANDER H. PEREZ, POLITICAL BOSS AND DISTRICT ATTORNEY OF PLAQUEMINES PARISH SINCE 1924, LEAD THE STATES' RIGHTS PARTY TO VICTORY IN PLAQUEMINES PARISH ONLY TO LOSE THE STATEWIDE VOTE. NOTE THAT DAVID C. TREEN WAS ON THE TICKET WITH PEREZ WHO EVEN-TUALY LEFT THE PARTY DENOUNCING ITS NATIONAL ORGANIZATION AS ANTI-SEMITIC. WILLIAM A. RAINACH, AN AT LARGE ELECTOR, RAN IN THE 1959 DEMOCRATIC PRIMARY FOR GOVERNOR LOSING TO JIMMIE DAVIS.