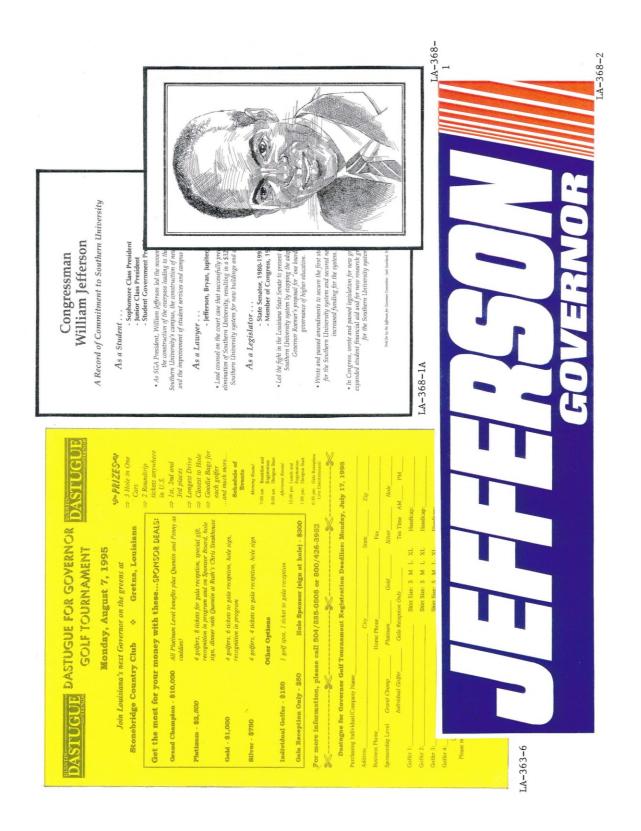

### LOUISIANA GOVERNOR POLITICAL CAMPAIGN ITEMS

The images in this reference are chronological by campaign date beginning with the Samuel D. McEnery paper ballot of 1891 through the John Bel Edwards campaign of 2019. All items are numbered and are shown as well with their descriptions in the alphabetical index at the end of the book. The index reflects the candidate's last name, first name, party affiliation, year of election as well as the election result. W = won, GE = ran in the general election, P= ran in the primary, JP = jungle primary, H = hopeful, and C = participated in party convention.

Louisiana is one of the most prolific states when it comes to political campaign items. This Louisiana governor reference features over 431 items.

Almost every type of campaign item is reflected in this reference. Ribbons, buttons both celluloid and lithograph, postcards, car stock hangouts, booklets, brochures, window stickers, posters, blotters, paper ballots, flashers, bumper stickers, metal lapel pins, matchbooks, ribbon sashes, campaign letterhead, palm cards, fans, stamps, etc.