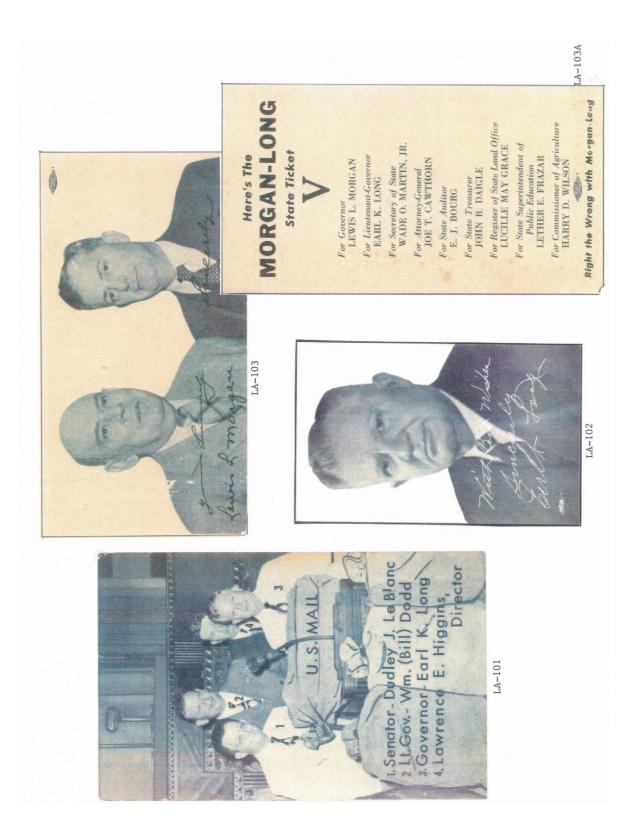

### LOUISIANA GOVERNOR POLITICAL CAMPAIGN ITEMS

The images in this reference are chronological by campaign date beginning with the Samuel D. McEnery paper ballot of 1891 through the John Bel Edwards campaign of 2019. All items are numbered and are shown as well with their descriptions in the alphabetical index at the end of the book. The index reflects the candidate's last name, first name, party affiliation, year of election as well as the election result. W = won, GE = ran in the general election, P= ran in the primary, JP = jungle primary, H = hopeful, and C = participated in party convention.

Louisiana is one of the most prolific states when it comes to political campaign items. This Louisiana governor reference features over 431 items.

Almost every type of campaign item is reflected in this reference. Ribbons, buttons both celluloid and lithograph, postcards, car stock hangouts, booklets, brochures, window stickers, posters, blotters, paper ballots, flashers, bumper stickers, metal lapel pins, matchbooks, ribbon sashes, campaign letterhead, palm cards, fans, stamps, etc.