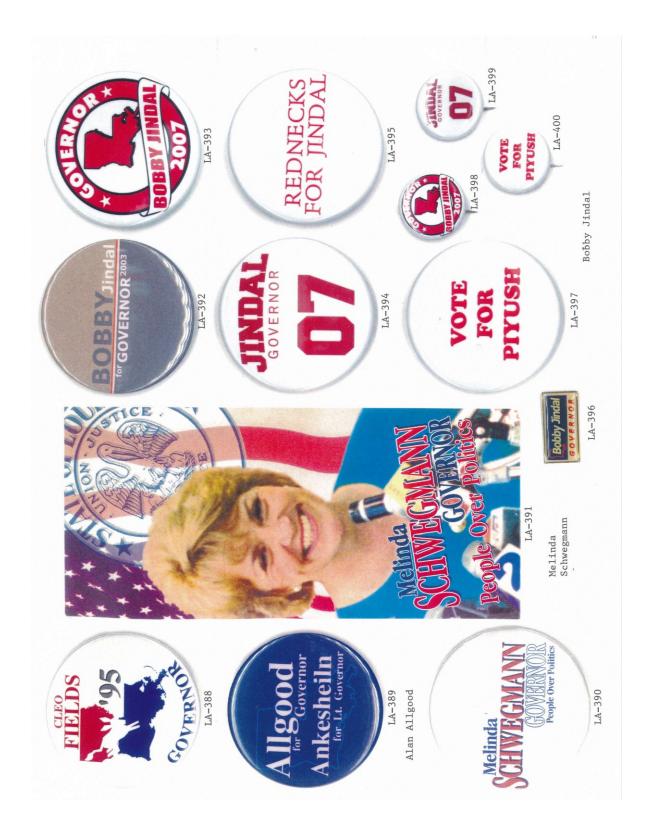

### LOUISIANA GOVERNOR POLITICAL CAMPAIGN ITEMS

The images in this reference are chronological by campaign date beginning with the Samuel D. McEnery paper ballot of 1891 through the John Bel Edwards campaign of 2019. All items are numbered and are shown as well with their descriptions in the alphabetical index at the end of the book. The index reflects the candidate's last name, first name, party affiliation, year of election as well as the election result. W = won, GE = ran in the general election, P= ran in the primary, JP = jungle primary, H = hopeful, and C = participated in party convention.

Louisiana is one of the most prolific states when it comes to political campaign items. This Louisiana governor reference features over 431 items.

Almost every type of campaign item is reflected in this reference. Ribbons, buttons both celluloid and lithograph, postcards, car stock hangouts, booklets, brochures, window stickers, posters, blotters, paper ballots, flashers, bumper stickers, metal lapel pins, matchbooks, ribbon sashes, campaign letterhead, palm cards, fans, stamps, etc.