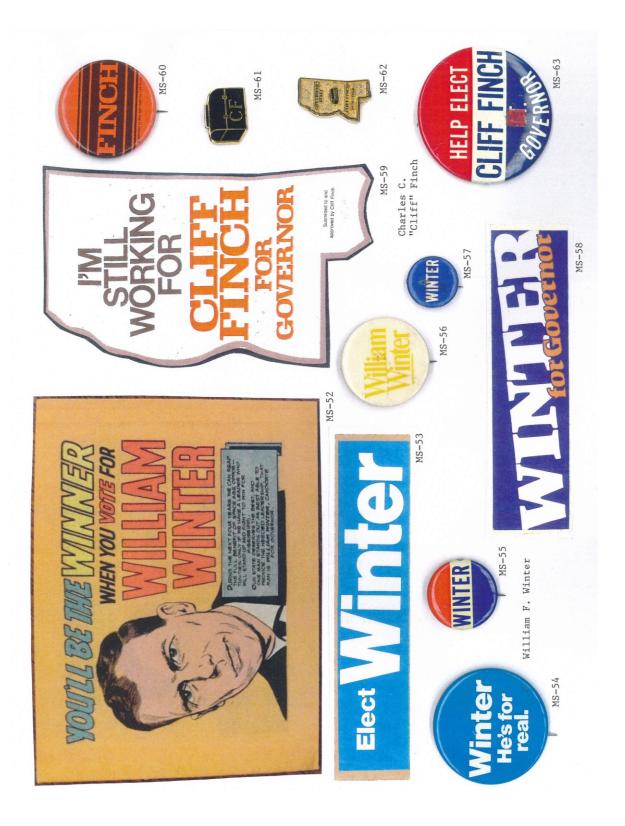

## MISSISSIPPI GOVERNOR POLITICAL CAMPAIGN ITEMS

The images in this reference are chronological by campaign date. Beginning with the Henry S. Foote campaign of 1851 through the Kirk Fordice campaign of 1995. All items are numbered and are shown as well with their descriptions in the alphabetical index at the end of the book. The index reflects the candidate's last name, first name, party affiliation, year of election as well as the election result. W= won, GE= ran in the general election, P= ran in the primary, H= hopeful and C= participated in party convention.

Mississippi is one of the most unproductive states when it comes to political campaign items produced. There are a total of 22 pages of governor and US Senate items in this reference. As a comparison, Pennsylvania has 391 pages and Texas has 232.

Due to the limited amount of material produced in Mississippi many of the items that were used in most states were not introduced into their political campaigns. Among those shown are buttons both celluloid and lithograph, postcards, cardstock handouts, brochures, campaign envelopes, posters, metal clickers, fans, bumper stickers, etc.