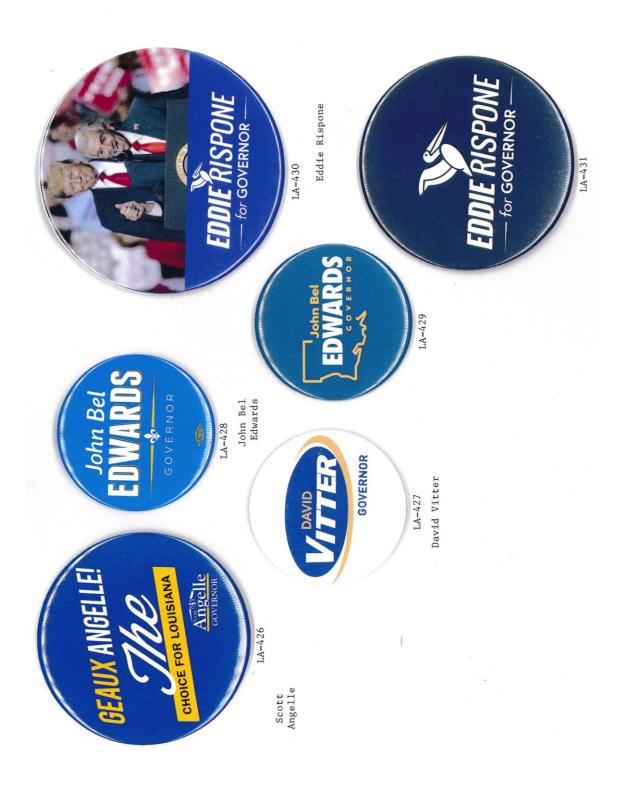

### LOUISIANA GOVERNOR POLITICAL CAMPAIGN ITEMS

The images in this reference are chronological by campaign date beginning with the Samuel D. McEnery paper ballot of 1891 through the John Bel Edwards campaign of 2019. All items are numbered and are shown as well with their descriptions in the alphabetical index at the end of the book. The index reflects the candidate's last name, first name, party affiliation, year of election as well as the election result. W = won, GE = ran in the general election, P= ran in the primary, JP = jungle primary, H = hopeful, and C = participated in party convention.

Louisiana is one of the most prolific states when it comes to political campaign items. This Louisiana governor reference features over 431 items.

Almost every type of campaign item is reflected in this reference. Ribbons, buttons both celluloid and lithograph, postcards, car stock hangouts, booklets, brochures, window stickers, posters, blotters, paper ballots, flashers, bumper stickers, metal lapel pins, matchbooks, ribbon sashes, campaign letterhead, palm cards, fans, stamps, etc.