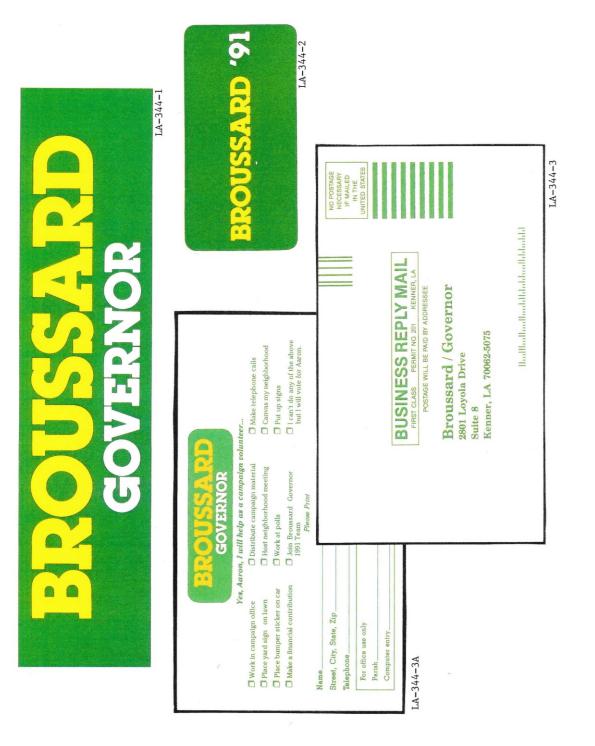

### LOUISIANA GOVERNOR POLITICAL CAMPAIGN ITEMS

The images in this reference are chronological by campaign date beginning with the Samuel D. McEnery paper ballot of 1891 through the John Bel Edwards campaign of 2019. All items are numbered and are shown as well with their descriptions in the alphabetical index at the end of the book. The index reflects the candidate's last name, first name, party affiliation, year of election as well as the election result. W = won, GE = ran in the general election, P= ran in the primary, JP = jungle primary, H = hopeful, and C = participated in party convention.

Louisiana is one of the most prolific states when it comes to political campaign items. This Louisiana governor reference features over 431 items.

Almost every type of campaign item is reflected in this reference. Ribbons, buttons both celluloid and lithograph, postcards, car stock hangouts, booklets, brochures, window stickers, posters, blotters, paper ballots, flashers, bumper stickers, metal lapel pins, matchbooks, ribbon sashes, campaign letterhead, palm cards, fans, stamps, etc.