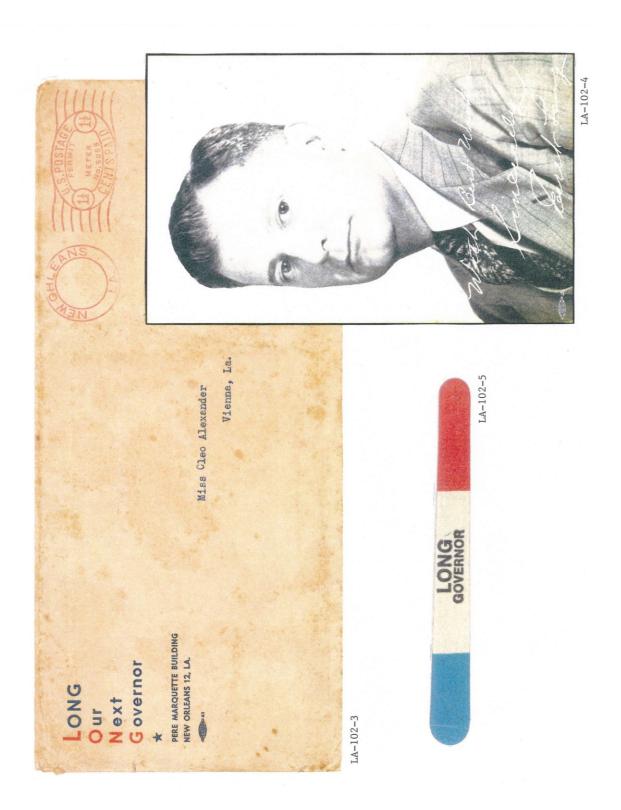

A Plea To Those Who Take Little Part In

Politics, But Who Are Interested In

Please distribute these circulars for me, and oblige. EARL K. LONG Dear Friend: Earl K. U 11000 Governor | For | LA-102-2 "Right the V

"Right the Wrong With Long" LONO Governor - For -LA-102-1

1960 STATES' RIGHTS INDEPENDENT ELECTORS PRESIDENTIAL HANDOUT

AS SHOWN IN LA-119-3 AND LA-119-4, ARE 1960 STATES' RIGHTS PRESIDENTIAL ELECTORS HANDOUT AND BROCHURE. LEANDER H. PEREZ, POLITICAL BOSS AND DISTRICT ATTORNEY OF PLAQUEMINES PARISH SINCE 1924, LEAD THE STATES' RIGHTS PARTY TO VICTORY IN PLAQUEMINES PARISH ONLY TO LOSE THE STATEWIDE VOTE. NOTE THAT DAVID C. TREEN WAS ON THE TICKET WITH PEREZ WHO EVEN-TUALY LEFT THE PARTY DENOUNCING ITS NATIONAL ORGANIZATION AS ANTI-SEMITIC. WILLIAM A. RAINACH, AN AT LARGE ELECTOR, RAN IN THE 1959 DEMOCRATIC PRIMARY FOR GOVERNOR LOSING TO JIMMIE DAVIS.