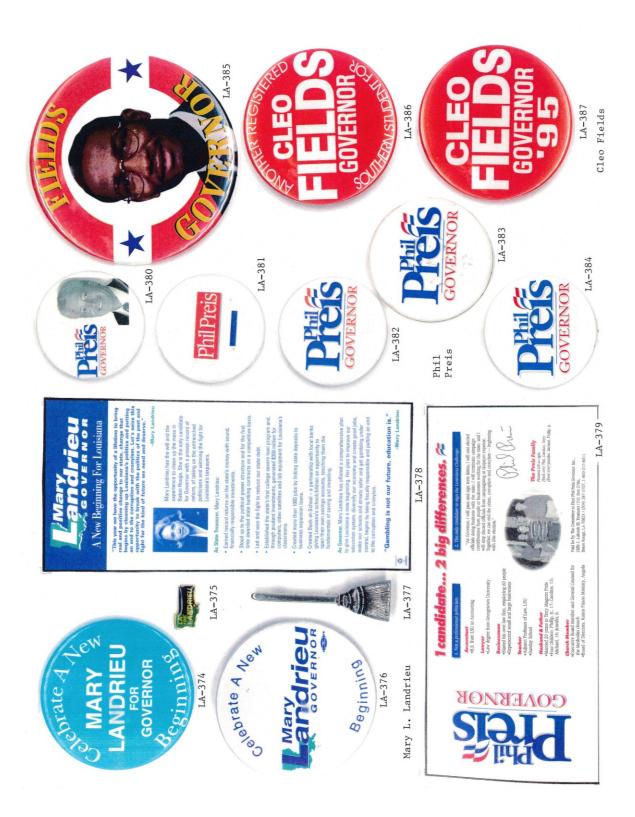

### LOUISIANA GOVERNOR POLITICAL CAMPAIGN ITEMS

The images in this reference are chronological by campaign date beginning with the Samuel D. McEnery paper ballot of 1891 through the John Bel Edwards campaign of 2019. All items are numbered and are shown as well with their descriptions in the alphabetical index at the end of the book. The index reflects the candidate's last name, first name, party affiliation, year of election as well as the election result. W = won, GE = ran in the general election, P= ran in the primary, JP = jungle primary, H = hopeful, and C = participated in party convention.

Louisiana is one of the most prolific states when it comes to political campaign items. This Louisiana governor reference features over 431 items.

Almost every type of campaign item is reflected in this reference. Ribbons, buttons both celluloid and lithograph, postcards, car stock hangouts, booklets, brochures, window stickers, posters, blotters, paper ballots, flashers, bumper stickers, metal lapel pins, matchbooks, ribbon sashes, campaign letterhead, palm cards, fans, stamps, etc.