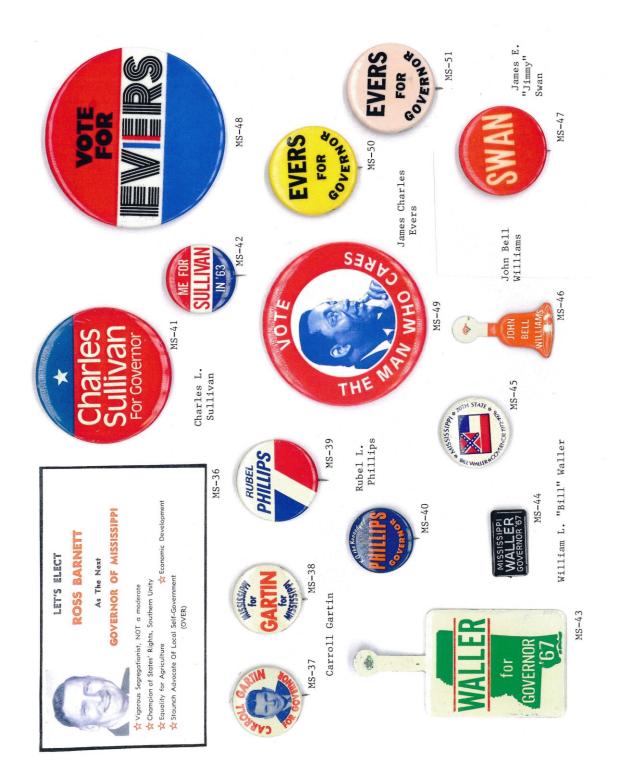

## MISSISSIPPI GOVERNOR POLITICAL CAMPAIGN ITEMS

The images in this reference are chronological by campaign date. Beginning with the Henry S. Foote campaign of 1851 through the Kirk Fordice campaign of 1995. All items are numbered and are shown as well with their descriptions in the alphabetical index at the end of the book. The index reflects the candidate's last name, first name, party affiliation, year of election as well as the election result. W= won, GE= ran in the general election, P= ran in the primary, H= hopeful and C= participated in party convention.

Mississippi is one of the most unproductive states when it comes to political campaign items produced. There are a total of 22 pages of governor and US Senate items in this reference. As a comparison, Pennsylvania has 391 pages and Texas has 232.

Due to the limited amount of material produced in Mississippi many of the items that were used in most states were not introduced into their political campaigns. Among those shown are buttons both celluloid and lithograph, postcards, cardstock handouts, brochures, campaign envelopes, posters, metal clickers, fans, bumper stickers, etc.