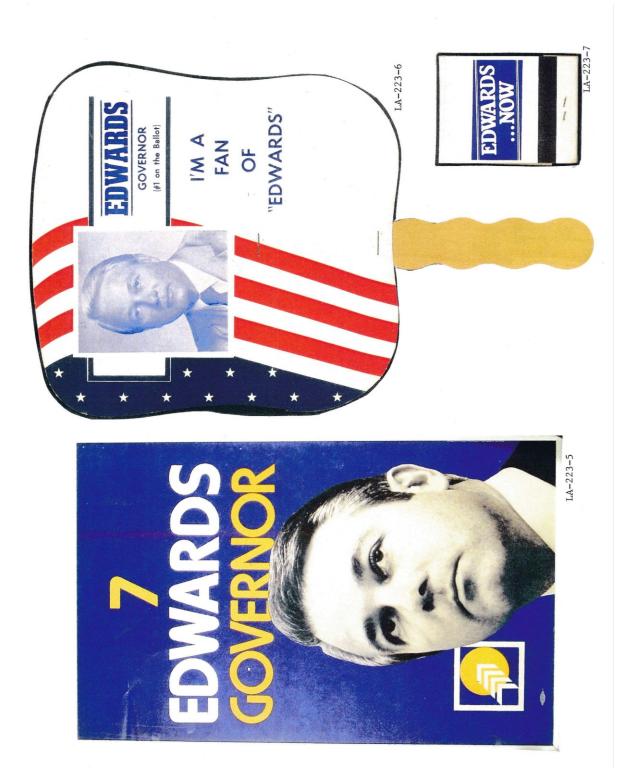

### LOUISIANA GOVERNOR POLITICAL CAMPAIGN ITEMS

The images in this reference are chronological by campaign date beginning with the Samuel D. McEnery paper ballot of 1891 through the John Bel Edwards campaign of 2019. All items are numbered and are shown as well with their descriptions in the alphabetical index at the end of the book. The index reflects the candidate's last name, first name, party affiliation, year of election as well as the election result. W = won, GE = ran in the general election, P= ran in the primary, JP = jungle primary, H = hopeful, and C = participated in party convention.

Louisiana is one of the most prolific states when it comes to political campaign items. This Louisiana governor reference features over 431 items.

Almost every type of campaign item is reflected in this reference. Ribbons, buttons both celluloid and lithograph, postcards, car stock hangouts, booklets, brochures, window stickers, posters, blotters, paper ballots, flashers, bumper stickers, metal lapel pins, matchbooks, ribbon sashes, campaign letterhead, palm cards, fans, stamps, etc.