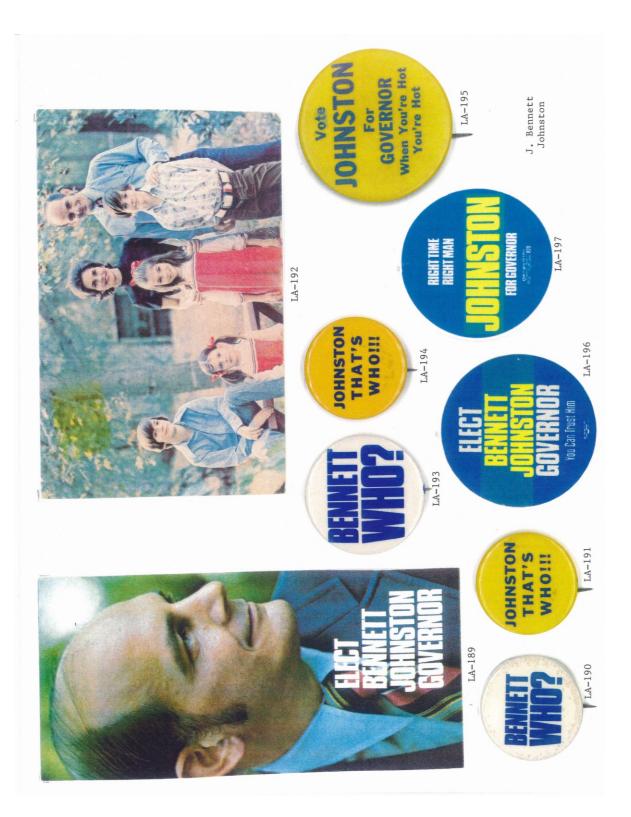

### LOUISIANA GOVERNOR POLITICAL CAMPAIGN ITEMS

The images in this reference are chronological by campaign date beginning with the Samuel D. McEnery paper ballot of 1891 through the John Bel Edwards campaign of 2019. All items are numbered and are shown as well with their descriptions in the alphabetical index at the end of the book. The index reflects the candidate's last name, first name, party affiliation, year of election as well as the election result. W = won, GE = ran in the general election, P= ran in the primary, JP = jungle primary, H = hopeful, and C = participated in party convention.

Louisiana is one of the most prolific states when it comes to political campaign items. This Louisiana governor reference features over 431 items.

Almost every type of campaign item is reflected in this reference. Ribbons, buttons both celluloid and lithograph, postcards, car stock hangouts, booklets, brochures, window stickers, posters, blotters, paper ballots, flashers, bumper stickers, metal lapel pins, matchbooks, ribbon sashes, campaign letterhead, palm cards, fans, stamps, etc.