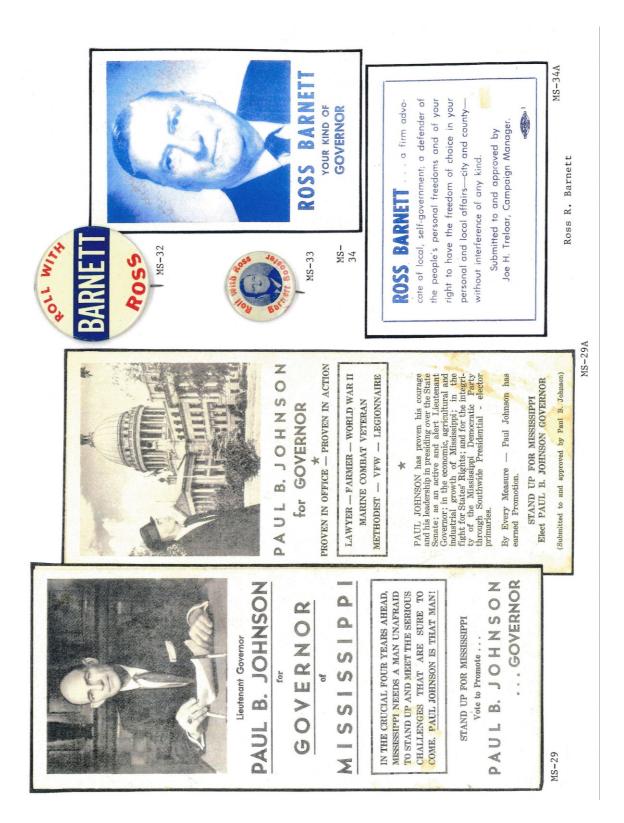

## MISSISSIPPI GOVERNOR POLITICAL CAMPAIGN ITEMS

The images in this reference are chronological by campaign date. Beginning with the Henry S. Foote campaign of 1851 through the Kirk Fordice campaign of 1995. All items are numbered and are shown as well with their descriptions in the alphabetical index at the end of the book. The index reflects the candidate's last name, first name, party affiliation, year of election as well as the election result. W= won, GE= ran in the general election, P= ran in the primary, H= hopeful and C= participated in party convention.

Mississippi is one of the most unproductive states when it comes to political campaign items produced. There are a total of 22 pages of governor and US Senate items in this reference. As a comparison, Pennsylvania has 391 pages and Texas has 232.

Due to the limited amount of material produced in Mississippi many of the items that were used in most states were not introduced into their political campaigns. Among those shown are buttons both celluloid and lithograph, postcards, cardstock handouts, brochures, campaign envelopes, posters, metal clickers, fans, bumper stickers, etc.