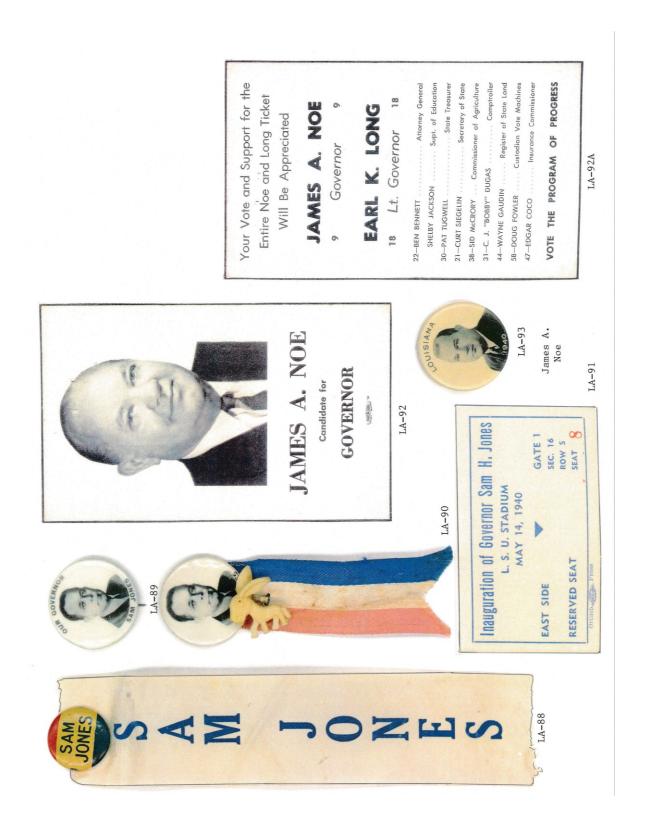

### LOUISIANA GOVERNOR POLITICAL CAMPAIGN ITEMS

The images in this reference are chronological by campaign date beginning with the Samuel D. McEnery paper ballot of 1891 through the John Bel Edwards campaign of 2019. All items are numbered and are shown as well with their descriptions in the alphabetical index at the end of the book. The index reflects the candidate's last name, first name, party affiliation, year of election as well as the election result. W = won, GE = ran in the general election, P= ran in the primary, JP = jungle primary, H = hopeful, and C = participated in party convention.

Louisiana is one of the most prolific states when it comes to political campaign items. This Louisiana governor reference features over 431 items.

Almost every type of campaign item is reflected in this reference. Ribbons, buttons both celluloid and lithograph, postcards, car stock hangouts, booklets, brochures, window stickers, posters, blotters, paper ballots, flashers, bumper stickers, metal lapel pins, matchbooks, ribbon sashes, campaign letterhead, palm cards, fans, stamps, etc.