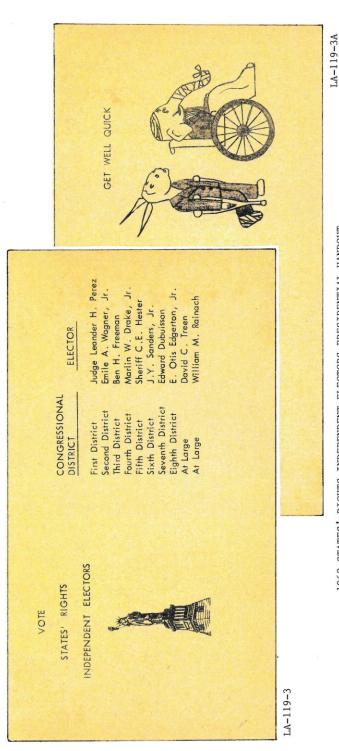

"Right the Wrong With Long" LONO Governor - For -LA-102-1

1960 STATES' RIGHTS INDEPENDENT ELECTORS PRESIDENTIAL HANDOUT

AS SHOWN IN LA-119-3 AND LA-119-4, ARE 1960 STATES' RIGHTS PRESIDENTIAL ELECTORS HANDOUT AND BROCHURE. LEANDER H. PEREZ, POLITICAL BOSS AND DISTRICT ATTORNEY OF PLAQUEMINES PARISH SINCE 1924, LEAD THE STATES' RIGHTS PARTY TO VICTORY IN PLAQUEMINES PARISH ONLY TO LOSE THE STATEWIDE VOTE. NOTE THAT DAVID C. TREEN WAS ON THE TICKET WITH PEREZ WHO EVEN-TUALY LEFT THE PARTY DENOUNCING ITS NATIONAL ORGANIZATION AS ANTI-SEMITIC. WILLIAM A. RAINACH, AN AT LARGE ELECTOR, RAN IN THE 1959 DEMOCRATIC PRIMARY FOR GOVERNOR LOSING TO JIMMIE DAVIS.