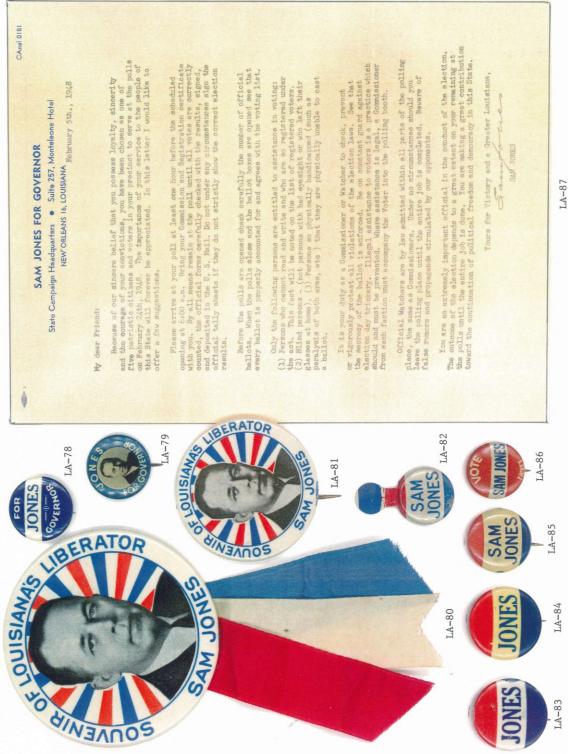

### LOUISIANA GOVERNOR POLITICAL CAMPAIGN ITEMS

The images in this reference are chronological by campaign date beginning with the Samuel D. McEnery paper ballot of 1891 through the John Bel Edwards campaign of 2019. All items are numbered and are shown as well with their descriptions in the alphabetical index at the end of the book. The index reflects the candidate's last name, first name, party affiliation, year of election as well as the election result. W = won, GE = ran in the general election, P= ran in the primary, JP = jungle primary, H = hopeful, and C = participated in party convention.

Louisiana is one of the most prolific states when it comes to political campaign items. This Louisiana governor reference features over 431 items.

Almost every type of campaign item is reflected in this reference. Ribbons, buttons both celluloid and lithograph, postcards, car stock hangouts, booklets, brochures, window stickers, posters, blotters, paper ballots, flashers, bumper stickers, metal lapel pins, matchbooks, ribbon sashes, campaign letterhead, palm cards, fans, stamps, etc.