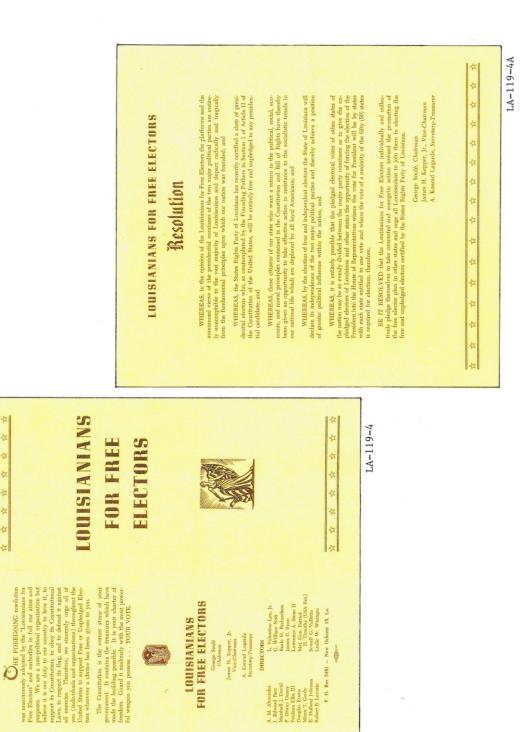

"Right the Wrong With Long" LONO Governor - For -LA-102-1

1960 STATES' RIGHTS INDEPENDENT ELECTORS PRESIDENTIAL HANDOUT

AS SHOWN IN LA-119-3 AND LA-119-4, ARE 1960 STATES' RIGHTS PRESIDENTIAL ELECTORS HANDOUT AND BROCHURE. LEANDER H. PEREZ, POLITICAL BOSS AND DISTRICT ATTORNEY OF PLAQUEMINES PARISH SINCE 1924, LEAD THE STATES' RIGHTS PARTY TO VICTORY IN PLAQUEMINES PARISH ONLY TO LOSE THE STATEWIDE VOTE. NOTE THAT DAVID C. TREEN WAS ON THE TICKET WITH PEREZ WHO EVEN-TUALY LEFT THE PARTY DENOUNCING ITS NATIONAL ORGANIZATION AS ANTI-SEMITIC. WILLIAM A. RAINACH, AN AT LARGE ELECTOR, RAN IN THE 1959 DEMOCRATIC PRIMARY FOR GOVERNOR LOSING TO JIMMIE DAVIS.