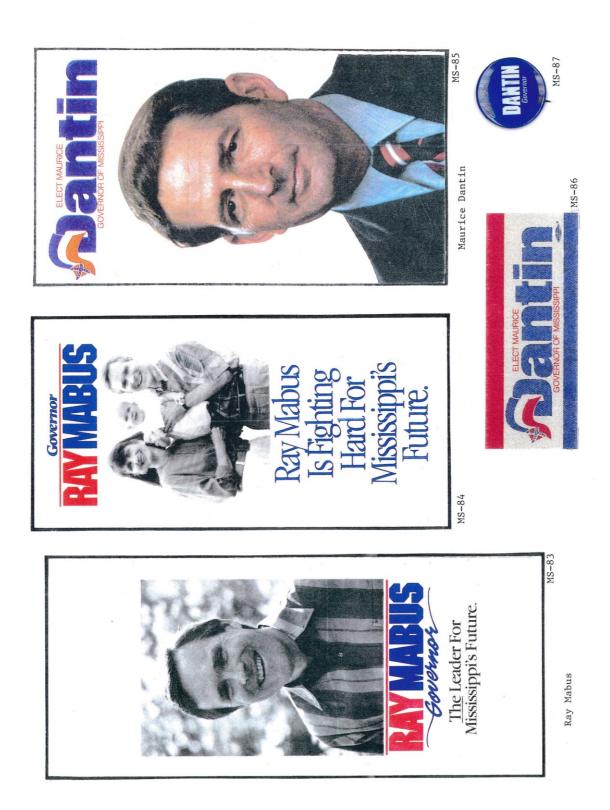

## MISSISSIPPI GOVERNOR POLITICAL CAMPAIGN ITEMS

The images in this reference are chronological by campaign date. Beginning with the Henry S. Foote campaign of 1851 through the Kirk Fordice campaign of 1995. All items are numbered and are shown as well with their descriptions in the alphabetical index at the end of the book. The index reflects the candidate's last name, first name, party affiliation, year of election as well as the election result. W= won, GE= ran in the general election, P= ran in the primary, H= hopeful and C= participated in party convention.