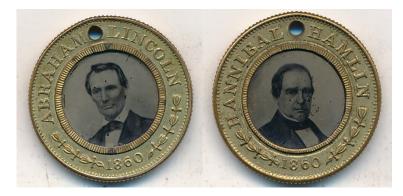

Abraham Lincoln & Hannibal Hamlin 1860 President & VP ferrotype - Republican Party

Note that all of the above items described were used only in presidential campaigns. Lesser offices such as governor, US Congress, mayor, etc. did not see any use of this type material. The first use of material to promote lower offices were paper ballots beginning around 1840. Paper ballots were usually