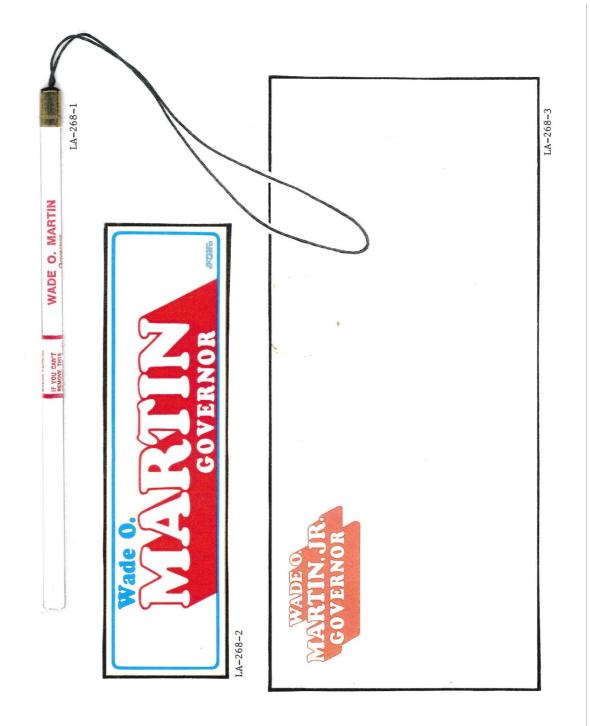

### LOUISIANA GOVERNOR POLITICAL CAMPAIGN ITEMS

The images in this reference are chronological by campaign date beginning with the Samuel D. McEnery paper ballot of 1891 through the John Bel Edwards campaign of 2019. All items are numbered and are shown as well with their descriptions in the alphabetical index at the end of the book. The index reflects the candidate's last name, first name, party affiliation, year of election as well as the election result. W = won, GE = ran in the general election, P= ran in the primary, JP = jungle primary, H = hopeful, and C = participated in party convention.

Louisiana is one of the most prolific states when it comes to political campaign items. This Louisiana governor reference features over 431 items.

Almost every type of campaign item is reflected in this reference. Ribbons, buttons both celluloid and lithograph, postcards, car stock hangouts, booklets, brochures, window stickers, posters, blotters, paper ballots, flashers, bumper stickers, metal lapel pins, matchbooks, ribbon sashes, campaign letterhead, palm cards, fans, stamps, etc.