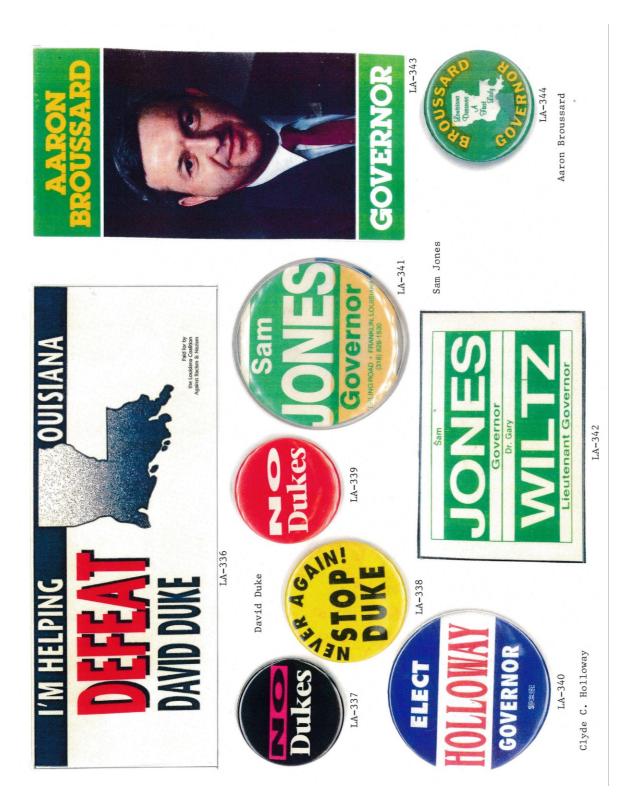

### LOUISIANA GOVERNOR POLITICAL CAMPAIGN ITEMS

The images in this reference are chronological by campaign date beginning with the Samuel D. McEnery paper ballot of 1891 through the John Bel Edwards campaign of 2019. All items are numbered and are shown as well with their descriptions in the alphabetical index at the end of the book. The index reflects the candidate's last name, first name, party affiliation, year of election as well as the election result. W = won, GE = ran in the general election, P= ran in the primary, JP = jungle primary, H = hopeful, and C = participated in party convention.

Louisiana is one of the most prolific states when it comes to political campaign items. This Louisiana governor reference features over 431 items.

Almost every type of campaign item is reflected in this reference. Ribbons, buttons both celluloid and lithograph, postcards, car stock hangouts, booklets, brochures, window stickers, posters, blotters, paper ballots, flashers, bumper stickers, metal lapel pins, matchbooks, ribbon sashes, campaign letterhead, palm cards, fans, stamps, etc.