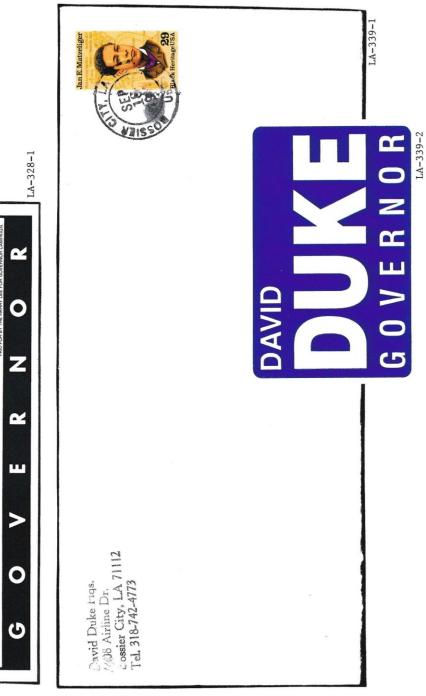

### LOUISIANA GOVERNOR POLITICAL CAMPAIGN ITEMS

The images in this reference are chronological by campaign date beginning with the Samuel D. McEnery paper ballot of 1891 through the John Bel Edwards campaign of 2019. All items are numbered and are shown as well with their descriptions in the alphabetical index at the end of the book. The index reflects the candidate's last name, first name, party affiliation, year of election as well as the election result. W = won, GE = ran in the general election, P= ran in the primary, JP = jungle primary, H = hopeful, and C = participated in party convention.

Louisiana is one of the most prolific states when it comes to political campaign items. This Louisiana governor reference features over 431 items.

Almost every type of campaign item is reflected in this reference. Ribbons, buttons both celluloid and lithograph, postcards, car stock hangouts, booklets, brochures, window stickers, posters, blotters, paper ballots, flashers, bumper stickers, metal lapel pins, matchbooks, ribbon sashes, campaign letterhead, palm cards, fans, stamps, etc.