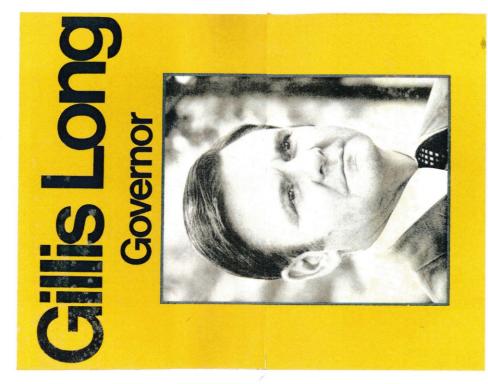

### LOUISIANA GOVERNOR POLITICAL CAMPAIGN ITEMS

The images in this reference are chronological by campaign date beginning with the Samuel D. McEnery paper ballot of 1891 through the John Bel Edwards campaign of 2019. All items are numbered and are shown as well with their descriptions in the alphabetical index at the end of the book. The index reflects the candidate's last name, first name, party affiliation, year of election as well as the election result. W = won, GE = ran in the general election, P= ran in the primary, JP = jungle primary, H = hopeful, and C = participated in party convention.

Louisiana is one of the most prolific states when it comes to political campaign items. This Louisiana governor reference features over 431 items.

Almost every type of campaign item is reflected in this reference. Ribbons, buttons both celluloid and lithograph, postcards, car stock hangouts, booklets, brochures, window stickers, posters, blotters, paper ballots, flashers, bumper stickers, metal lapel pins, matchbooks, ribbon sashes, campaign letterhead, palm cards, fans, stamps, etc.