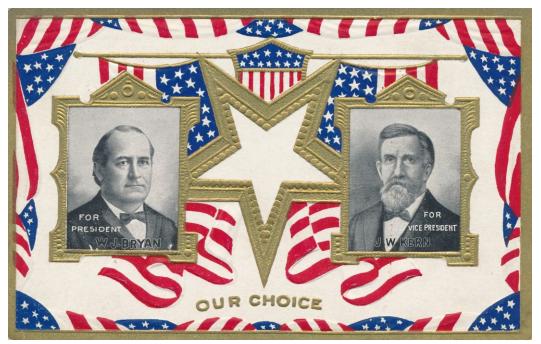

William Jennings Bryan & John Kern 1908 President & VP postcard - Democratic Party

This postcard craze continued until after World War I but resulted in the largest output of political postcards and has not been duplicated since. The presidential political campaigns of 1900 through 1916 are the Golden Age for postcard production. Postcards promoting candidates of lower offices did not start to appear until around 1908. Even today most candidates running for president, governor or US Senate produce postcards and still use them as a campaign tool to reach prospective voters.