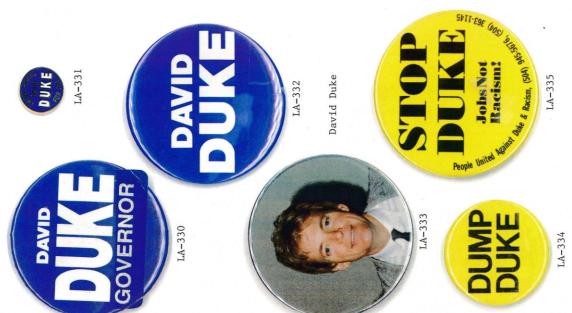

### LOUISIANA GOVERNOR POLITICAL CAMPAIGN ITEMS

The images in this reference are chronological by campaign date beginning with the Samuel D. McEnery paper ballot of 1891 through the John Bel Edwards campaign of 2019. All items are numbered and are shown as well with their descriptions in the alphabetical index at the end of the book. The index reflects the candidate's last name, first name, party affiliation, year of election as well as the election result. W = won, GE = ran in the general election, P= ran in the primary, JP = jungle primary, H = hopeful, and C = participated in party convention.

Louisiana is one of the most prolific states when it comes to political campaign items. This Louisiana governor reference features over 431 items.

Almost every type of campaign item is reflected in this reference. Ribbons, buttons both celluloid and lithograph, postcards, car stock hangouts, booklets, brochures, window stickers, posters, blotters, paper ballots, flashers, bumper stickers, metal lapel pins, matchbooks, ribbon sashes, campaign letterhead, palm cards, fans, stamps, etc.