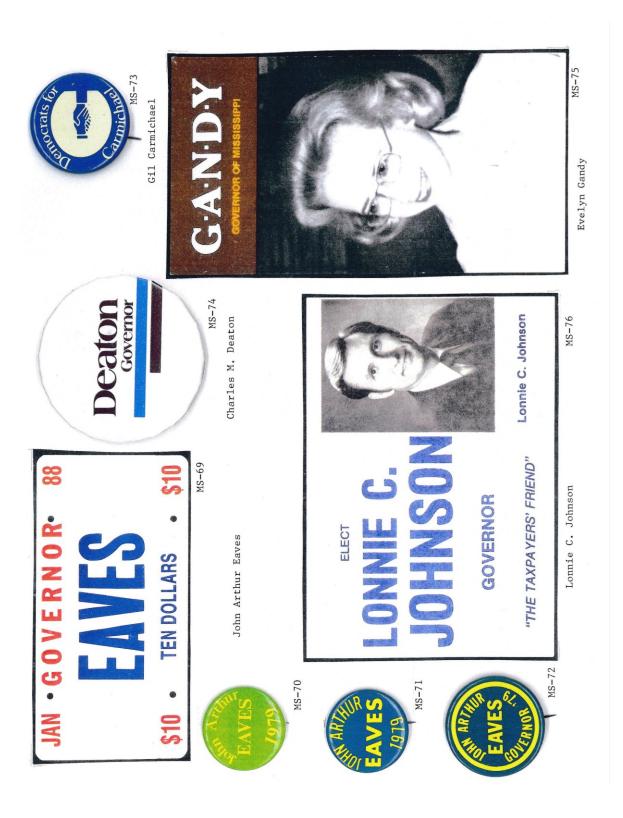

## MISSISSIPPI GOVERNOR POLITICAL CAMPAIGN ITEMS

The images in this reference are chronological by campaign date. Beginning with the Henry S. Foote campaign of 1851 through the Kirk Fordice campaign of 1995. All items are numbered and are shown as well with their descriptions in the alphabetical index at the end of the book. The index reflects the candidate's last name, first name, party affiliation, year of election as well as the election result. W= won, GE= ran in the general election, P= ran in the primary, H= hopeful and C= participated in party convention.