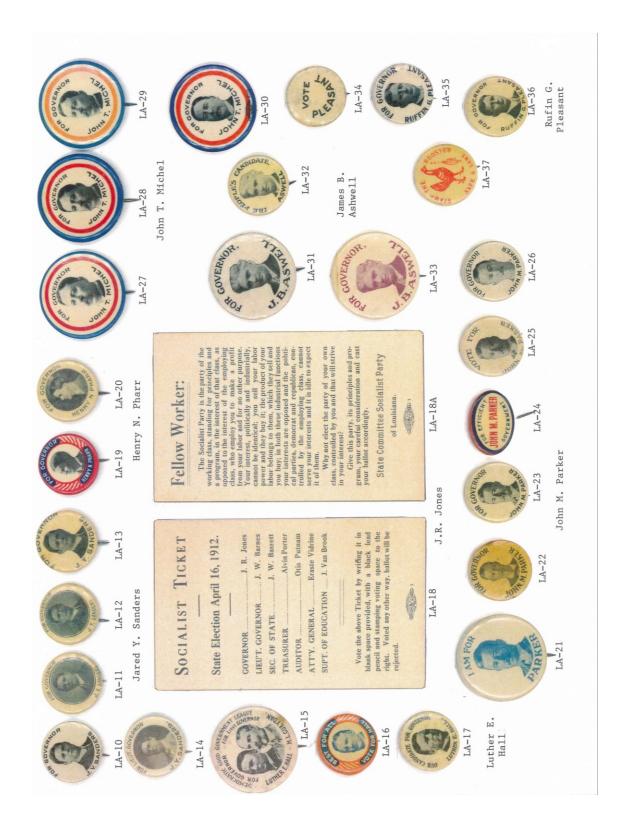

### LOUISIANA GOVERNOR POLITICAL CAMPAIGN ITEMS

The images in this reference are chronological by campaign date beginning with the Samuel D. McEnery paper ballot of 1891 through the John Bel Edwards campaign of 2019. All items are numbered and are shown as well with their descriptions in the alphabetical index at the end of the book. The index reflects the candidate's last name, first name, party affiliation, year of election as well as the election result. W = won, GE = ran in the general election, P= ran in the primary, JP = jungle primary, H = hopeful, and C = participated in party convention.

Louisiana is one of the most prolific states when it comes to political campaign items. This Louisiana governor reference features over 431 items.

Almost every type of campaign item is reflected in this reference. Ribbons, buttons both celluloid and lithograph, postcards, car stock hangouts, booklets, brochures, window stickers, posters, blotters, paper ballots, flashers, bumper stickers, metal lapel pins, matchbooks, ribbon sashes, campaign letterhead, palm cards, fans, stamps, etc.