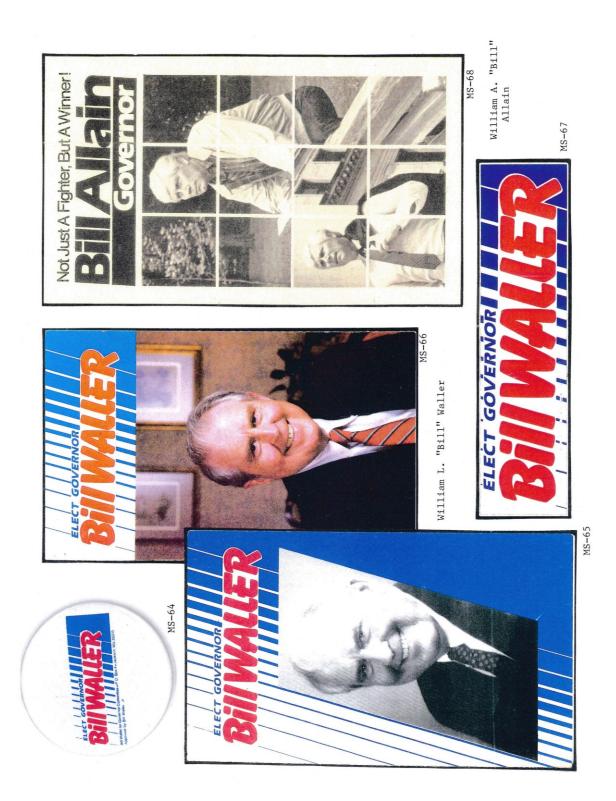

## MISSISSIPPI GOVERNOR POLITICAL CAMPAIGN ITEMS

The images in this reference are chronological by campaign date. Beginning with the Henry S. Foote campaign of 1851 through the Kirk Fordice campaign of 1995. All items are numbered and are shown as well with their descriptions in the alphabetical index at the end of the book. The index reflects the candidate's last name, first name, party affiliation, year of election as well as the election result. W= won, GE= ran in the general election, P= ran in the primary, H= hopeful and C= participated in party convention.