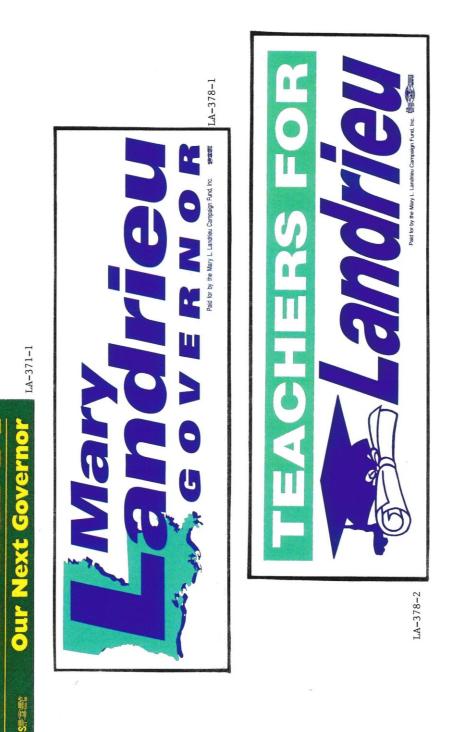

### LOUISIANA GOVERNOR POLITICAL CAMPAIGN ITEMS

The images in this reference are chronological by campaign date beginning with the Samuel D. McEnery paper ballot of 1891 through the John Bel Edwards campaign of 2019. All items are numbered and are shown as well with their descriptions in the alphabetical index at the end of the book. The index reflects the candidate's last name, first name, party affiliation, year of election as well as the election result. W = won, GE = ran in the general election, P= ran in the primary, JP = jungle primary, H = hopeful, and C = participated in party convention.

Louisiana is one of the most prolific states when it comes to political campaign items. This Louisiana governor reference features over 431 items.

Almost every type of campaign item is reflected in this reference. Ribbons, buttons both celluloid and lithograph, postcards, car stock hangouts, booklets, brochures, window stickers, posters, blotters, paper ballots, flashers, bumper stickers, metal lapel pins, matchbooks, ribbon sashes, campaign letterhead, palm cards, fans, stamps, etc.