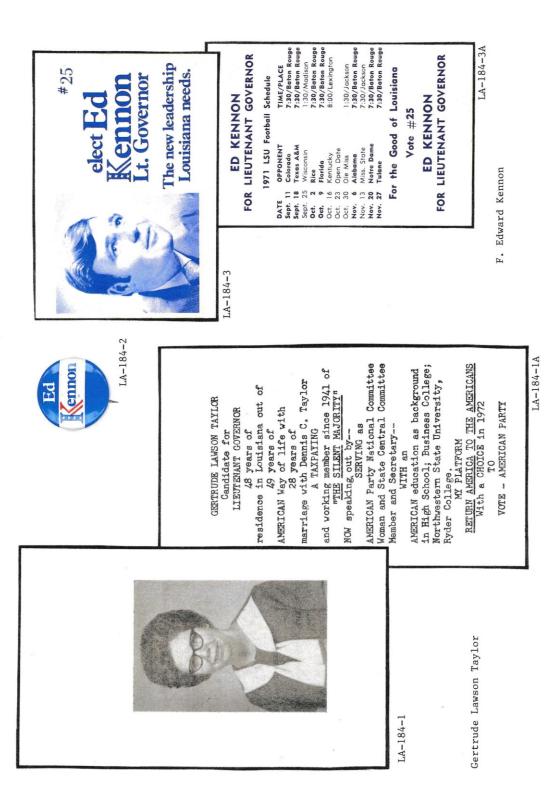

### LOUISIANA GOVERNOR POLITICAL CAMPAIGN ITEMS

The images in this reference are chronological by campaign date beginning with the Samuel D. McEnery paper ballot of 1891 through the John Bel Edwards campaign of 2019. All items are numbered and are shown as well with their descriptions in the alphabetical index at the end of the book. The index reflects the candidate's last name, first name, party affiliation, year of election as well as the election result. W = won, GE = ran in the general election, P= ran in the primary, JP = jungle primary, H = hopeful, and C = participated in party convention.

Louisiana is one of the most prolific states when it comes to political campaign items. This Louisiana governor reference features over 431 items.

Almost every type of campaign item is reflected in this reference. Ribbons, buttons both celluloid and lithograph, postcards, car stock hangouts, booklets, brochures, window stickers, posters, blotters, paper ballots, flashers, bumper stickers, metal lapel pins, matchbooks, ribbon sashes, campaign letterhead, palm cards, fans, stamps, etc.