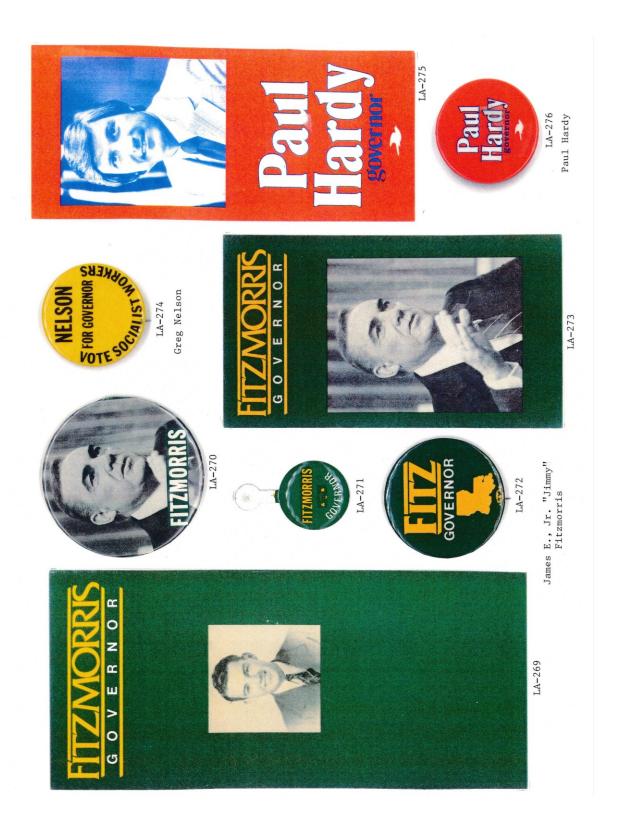

### LOUISIANA GOVERNOR POLITICAL CAMPAIGN ITEMS

The images in this reference are chronological by campaign date beginning with the Samuel D. McEnery paper ballot of 1891 through the John Bel Edwards campaign of 2019. All items are numbered and are shown as well with their descriptions in the alphabetical index at the end of the book. The index reflects the candidate's last name, first name, party affiliation, year of election as well as the election result. W = won, GE = ran in the general election, P= ran in the primary, JP = jungle primary, H = hopeful, and C = participated in party convention.

Louisiana is one of the most prolific states when it comes to political campaign items. This Louisiana governor reference features over 431 items.

Almost every type of campaign item is reflected in this reference. Ribbons, buttons both celluloid and lithograph, postcards, car stock hangouts, booklets, brochures, window stickers, posters, blotters, paper ballots, flashers, bumper stickers, metal lapel pins, matchbooks, ribbon sashes, campaign letterhead, palm cards, fans, stamps, etc.