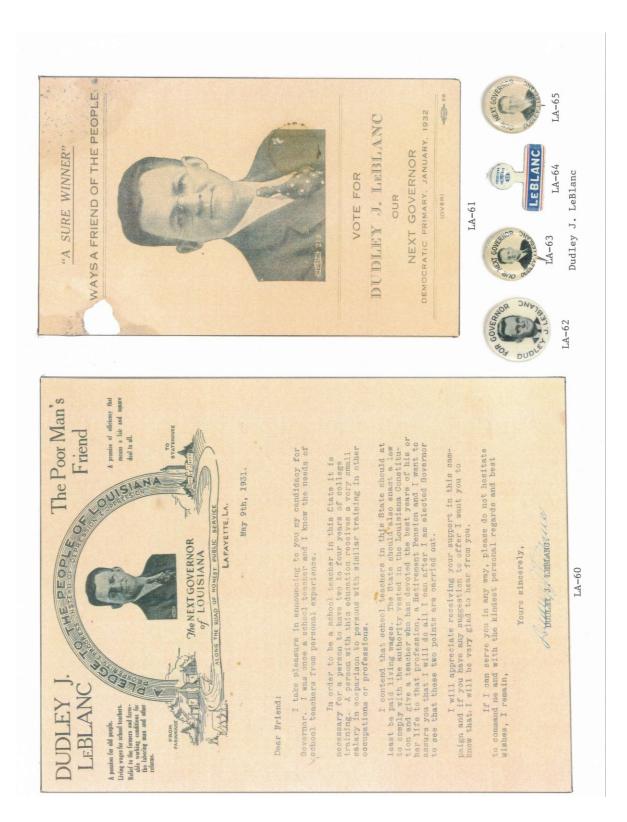

### LOUISIANA GOVERNOR POLITICAL CAMPAIGN ITEMS

The images in this reference are chronological by campaign date beginning with the Samuel D. McEnery paper ballot of 1891 through the John Bel Edwards campaign of 2019. All items are numbered and are shown as well with their descriptions in the alphabetical index at the end of the book. The index reflects the candidate's last name, first name, party affiliation, year of election as well as the election result. W = won, GE = ran in the general election, P= ran in the primary, JP = jungle primary, H = hopeful, and C = participated in party convention.