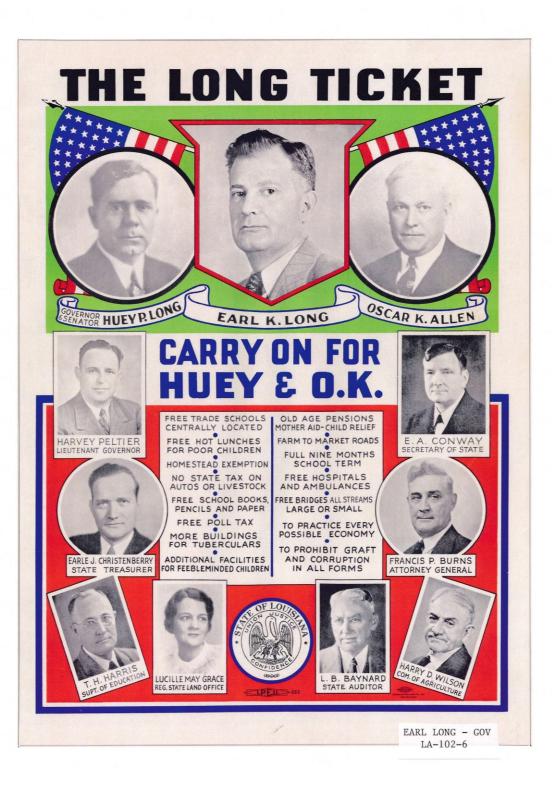

### LOUISIANA GOVERNOR POLITICAL CAMPAIGN ITEMS

The images in this reference are chronological by campaign date beginning with the Samuel D. McEnery paper ballot of 1891 through the John Bel Edwards campaign of 2019. All items are numbered and are shown as well with their descriptions in the alphabetical index at the end of the book. The index reflects the candidate's last name, first name, party affiliation, year of election as well as the election result. W = won, GE = ran in the general election, P= ran in the primary, JP = jungle primary, H = hopeful, and C = participated in party convention.

Louisiana is one of the most prolific states when it comes to political campaign items. This Louisiana governor reference features over 431 items.

Almost every type of campaign item is reflected in this reference. Ribbons, buttons both celluloid and lithograph, postcards, car stock hangouts, booklets, brochures, window stickers, posters, blotters, paper ballots, flashers, bumper stickers, metal lapel pins, matchbooks, ribbon sashes, campaign letterhead, palm cards, fans, stamps, etc.