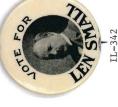

Len Small

FOR GOVERNOR CLUB

MERCER COUNTY

CARLSTROM

OSCAR E.

I hereby pledge my support to O. E. Carlstrom, Candidate for Governor, at the coming primary, September 15, 1920.

CANDIDATE FOR NOMINATION AS REPUBLICAN CANDIDATE For GC