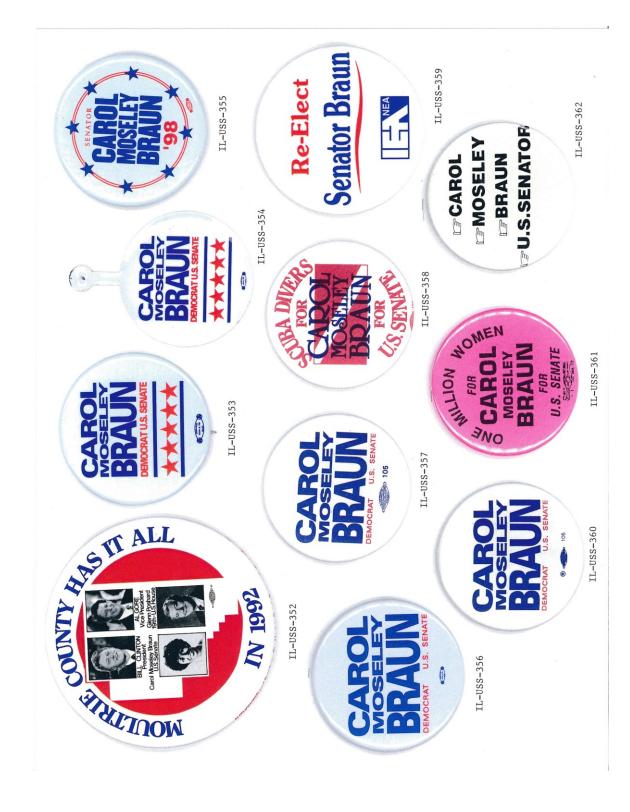

### ILLINOIS US SENATE POLITICAL CAMPAIGN ITEMS

The images in this reference are chronological by campaign date. Beginning with the John A. Logan campaign of 1871 through the Barack Obama campaign of 2004. All items are numbered and are shown as well with their descriptions in the alphabetical index at the end of the book. The index reflects the candidate's last name, first name, party affiliation, year of election as well as the election result. W= won, GE= ran in the general election, P= ran in the primary, H= hopeful, NBP= non-binding primary and LE= legislative election.

Almost every type of campaign item is reflected in this reference. Ribbons, buttons both celluloid and lithograph, postcards, cardstock handouts, celluloid stick pin, booklets, brochures, metal lapel pins, fan, metal bottle opener, cloth sash, matchbooks, pamphlets, stickers, posters, blotters, bumper stickers, etc.