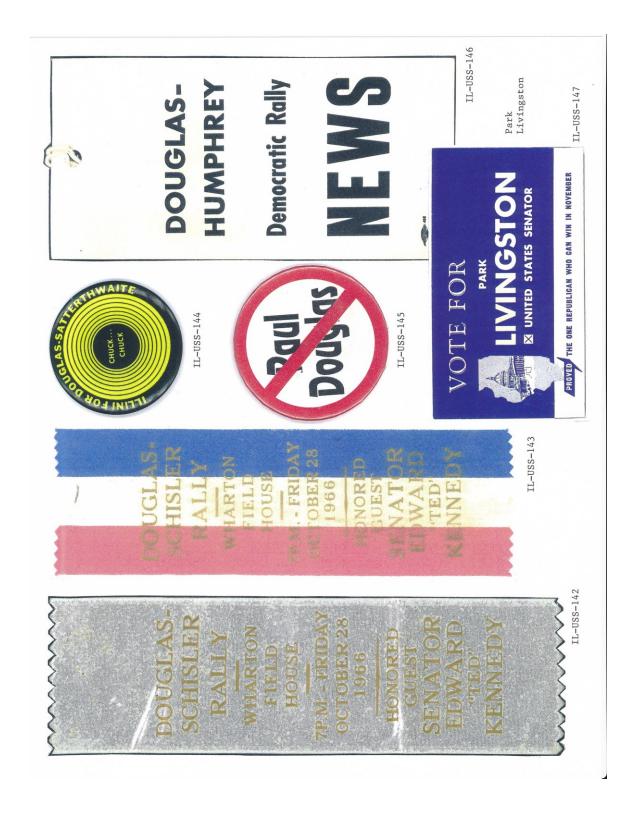

#### PAUL H. DOUGLAS

AMERICA'S NUMBER ONE SENATOR\* \*Proven by a poll of the Nation's leading newspapers and magazines.

COMMUNISTS HATE DOUGLAS

1932: Communist newspaper, Daily Worker, at-created Douglas for his "Robici harted of our party" and called him a "bourgeois reformist". 1940: Communist party leaflet called him "The warmongering Douglas." 1949: Daily Worker blasted Douglas' "Phoney lib1954: Communist party leaflet branded "Douglas, a d-baiter rivaled by few".

Named one of 10 best Senators by Time Magazine in 1990. In 1911 of 1911 of No. 1 by Yogenst Magazine Poll of Washington nevamen. In 1952 rated No. 1 in nationwise poll of political scientists. All-time No. 1 award winter.

WORLD WAR II, Enlisted at 50 as private in Marine Corps, wounded on Pelilieu Island, awarded bronze star for "heroic achievement in action"; wounded again at Okinewa. Cited for "courage and devotion."

Ï

SENATE RECORD:
Soved transpers over a billion dollars. Fought port barrel talls and sponsored beginding to sover a delicency. Worked for sound tax reduction.
Supported bipartizes fellicency. Worked for sound tax reduction.
Forested interests of all citizens in fighting monopolistic price-frime bills, the gives-way of billions of district price-frime bills, the gives-way of billions of district posteriors of the properties of the properties.
Supported measures to a soil small business.
Worked for fair labor-management legislation.
Sought sound from program, better Ref scielities, improved Soil Conservation Service drough control adequate grain strong featilities, improved Soil Conservation Service adought control, adequate grain strong featilities, more obtained passage of kilm electrone and housing programs, worked for program of congel and programs, worked for program of congel and the measures for the welfere of the nation and other measures for the welfere of the nation and other measures for the