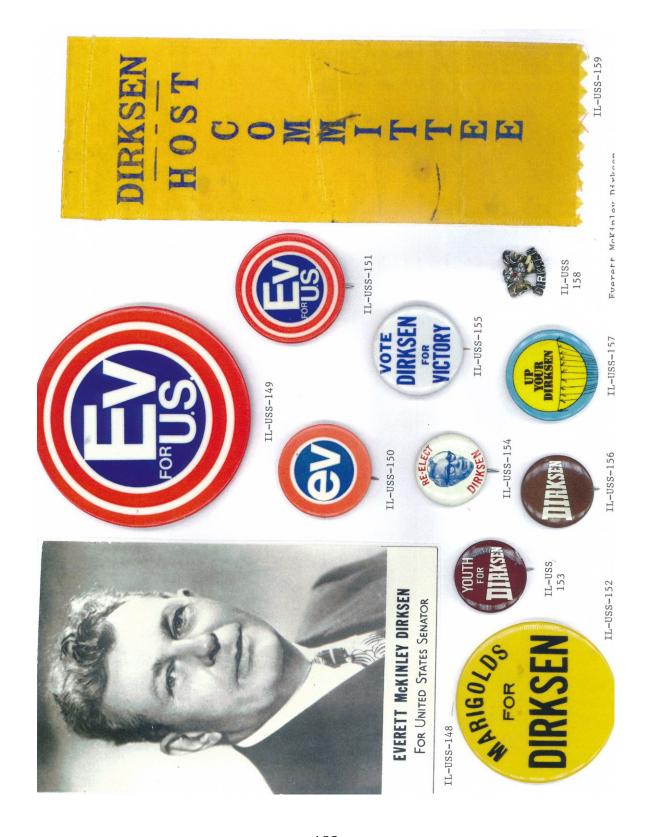

#### The greatest Republican **Minois History.** team

Charles H. Percy U.S. Senator

Elected U.S. Senator in 1966, Percy defeated Senator Paul H. Douglas, the top vote-getter in Illinois history. He has since served on many key senatorial committees including the Appropriations, Government Operations and Joint Economic Committees.

After being seriously wounded in World War II, Ogilvie returned to Illinois law practice. Elected Sheriff of Cook County, he led the sheriff's police in a war on syndicate gambling. In 1996, Ogilvie was elected President of the Cook County Board of Commissioners. Elected Governor in 1968, his administration has been characterized by in-tegrity, courage and hard work.

James D. Nowlan, a 30 year old state representative from rural Stark County has demonstrated leadership ability during two terms in the Illinois House of Representatives. Recognized in 1969 as the "Outstanding Freshman Legis-lator" and received a "Best Legislator" award from the Independent Voters of Illinois.

Attorney General William J. Scott

Elected November 1968, Scott has won international acclaim for his war on air and water polluters. His crime-fighting ability was reognized when the federal government awarded his office a quarter million dollar grant to fight organized crime.

Edmund J. Kucharski has beaten the powerful Chicago Democratic Machine four times. He has held the posts of City Council Member, Clerk of the Superior Court, County Recorder of Deels and Cook County Treasurer. Appointed Assistant Secretary of State in December of 1970. Chair-man of the Cook County Republican Central Committee. Edmund J. Kucharski, Secretary of State Candidate for

Best known as the "father of the ethics bill," George Lindberg is a third term member of the Illinois House of Representatives where his ability was highlighted by his appointment as chairman of the Special House Committee to investigate the judiciary in 1969.