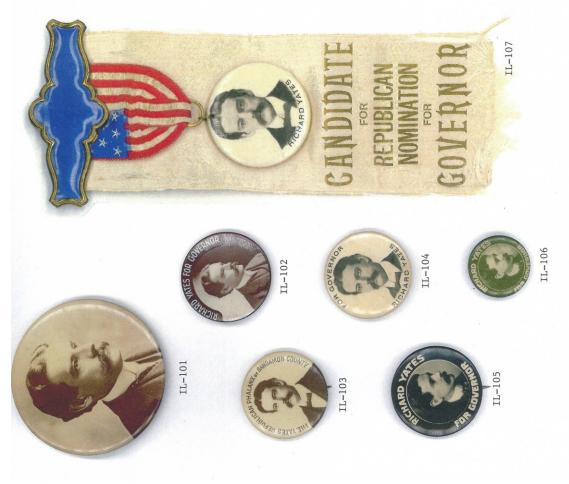

Illinois is one of the most prolific states when it comes to political campaign items produced. This Illinois governor reference features almost 900 items. A heavy emphasis is reflected in the early campaign ribbons that were produced; over 125 through the 1916 campaign. To put that into perspective most of the other states produced less than 20 ribbons for this same period and some less than 10. The number of coattail items produced to include ribbons and buttons is quite remarkable for the early Tanner and Yates campaigns.

Almost every type of campaign item is reflected in this reference. Ribbons, buttons both celluloid and lithograph, postcards, cardstock handouts, felt pennants, booklets, brochures, aluminum & metal auto attachments, campaign letterhead letters and envelopes, window stickers, posters, blotters, cloth cap, wooden die-cut pinback, newspaper archive photo, flashers, plastic antenna flag, bumper stickers, etc.