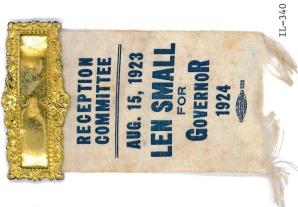

Len Small

FOR GOVERNOR CLUB

MERCER COUNTY

CARLSTROM

OSCAR E.

I hereby pledge my support to O. E. Carlstrom, Candidate for Governor, at the coming primary, September 15, 1920.

CANDIDATE FOR NOMINATION AS REPUBLICAN CANDIDATE For GC