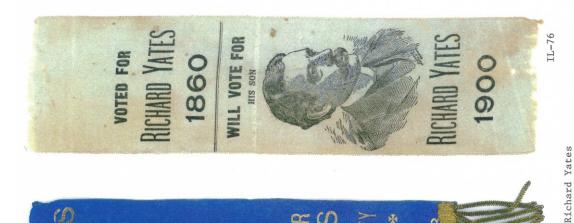

Illinois is one of the most prolific states when it comes to political campaign items produced. This Illinois governor reference features almost 900 items. A heavy emphasis is reflected in the early campaign ribbons that were produced; over 125 through the 1916 campaign. To put that into perspective most of the other states produced less than 20 ribbons for this same period and some less than 10. The number of coattail items produced to include ribbons and buttons is quite remarkable for the early Tanner and Yates campaigns.