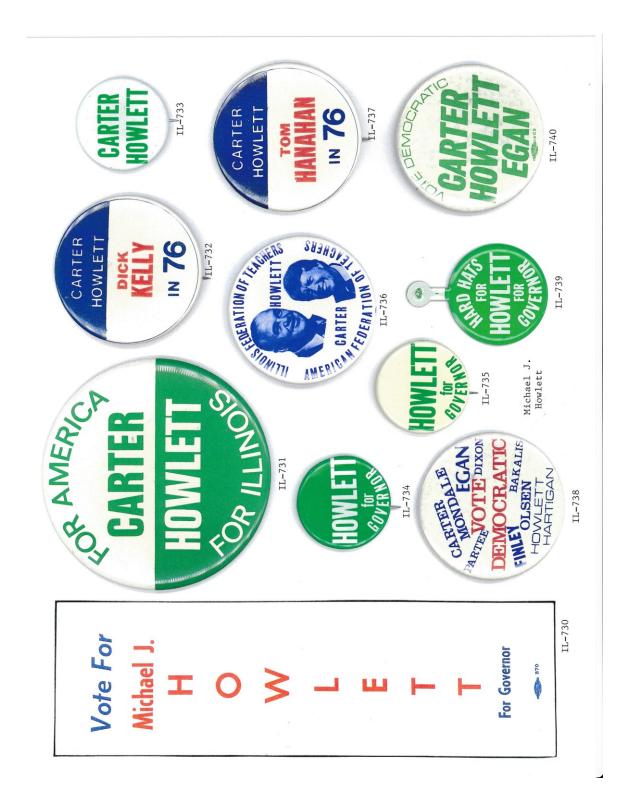

#### ILLINOIS GOVERNOR POLITICAL CAMPAIGN ITEMS

The images in this reference are chronological by campaign date. Beginning with the Lyman B. Trumball campaign of 1880 through the Richard Phelan campaign of 1994. All items are numbered and are shown as well with their descriptions in the alphabetical index at the end of the book. The index reflects the candidate's last name, first name, party affiliation, year of election as well as the election result. W= won, GE= ran in the general election, P= ran in the primary, H= hopeful and C= participated in party convention.

Illinois is one of the most prolific states when it comes to political campaign items produced. This Illinois governor reference features almost 900 items. A heavy emphasis is reflected in the early campaign ribbons that were produced; over 125 through the 1916 campaign. To put that into perspective most of the other states produced less than 20 ribbons for this same period and some less than 10. The number of coattail items produced to include ribbons and buttons is quite remarkable for the early Tanner and Yates campaigns.

Almost every type of campaign item is reflected in this reference. Ribbons, buttons both celluloid and lithograph, postcards, cardstock handouts, felt pennants, booklets, brochures, aluminum & metal auto attachments, campaign letterhead letters and envelopes, window stickers, posters, blotters, cloth cap, wooden die-cut pinback, newspaper archive photo, flashers, plastic antenna flag, bumper stickers, etc.