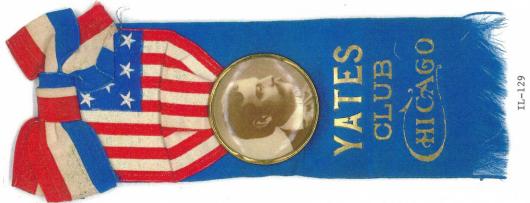

Illinois is one of the most prolific states when it comes to political campaign items produced. This Illinois governor reference features almost 900 items. A heavy emphasis is reflected in the early campaign ribbons that were produced; over 125 through the 1916 campaign. To put that into perspective most of the other states produced less than 20 ribbons for this same period and some less than 10. The number of coattail items produced to include ribbons and buttons is quite remarkable for the early Tanner and Yates campaigns.