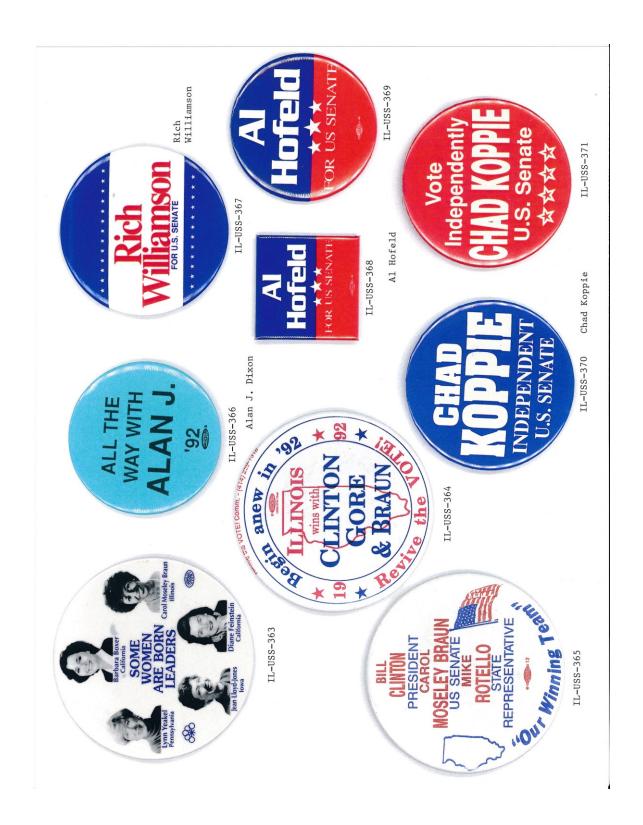

### ILLINOIS US SENATE POLITICAL CAMPAIGN ITEMS

The images in this reference are chronological by campaign date. Beginning with the John A. Logan campaign of 1871 through the Barack Obama campaign of 2004. All items are numbered and are shown as well with their descriptions in the alphabetical index at the end of the book. The index reflects the candidate's last name, first name, party affiliation, year of election as well as the election result. W= won, GE= ran in the general election, P= ran in the primary, H= hopeful, NBP= non-binding primary and LE= legislative election.

Almost every type of campaign item is reflected in this reference. Ribbons, buttons both celluloid and lithograph, postcards, cardstock handouts, celluloid stick pin, booklets, brochures, metal lapel pins, fan, metal bottle opener, cloth sash, matchbooks, pamphlets, stickers, posters, blotters, bumper stickers, etc.