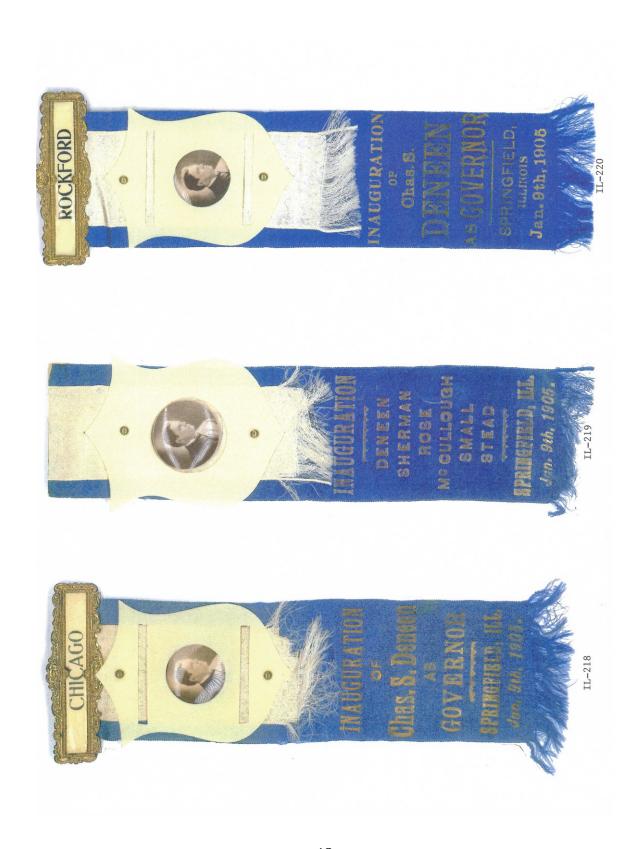

## **Index**★ ★ ★ ★ ★ ★ ★ ★

| LLINOIS   | GOVERNOR    | NDEX OF PO | ILLINOIS GOVERNOR INDEX OF POLITICAL ILLINIS |                                |                               |
|-----------|-------------|------------|----------------------------------------------|--------------------------------|-------------------------------|
| LAST NAME | FIRST NAME  | PARTY      | ELECTIONS AND/OR<br>TERM OF SERVICE {}       | ITEM NUMBER                    | ITEM DESCRIPTION              |
| ALSCHULER | SAMUEL D.   | ٥          | 1900GE, 12P                                  | IL-149 to IL-156               | CELLO BUTTONS                 |
| ALTGELD   | JOHN P.     | Q          | 1892W, '96GE                                 | IL-24, IL-26, IL-30 to IL-31-1 | RIBBONS                       |
|           |             |            |                                              | IL-25 to IL-25A                | AD CARD FOR 1893 INAUGURATION |
| ALTOBEED  | VOINT INTO  | q          | 10501                                        | IL-27 to IL-29                 | CELLO BUTTONS                 |
| LI ON EN  | TANGE HEIGH | 4          | 1900L                                        | 11-649                         | LITHO TAB                     |
|           |             |            |                                              | IL-651                         | METAL LICENSE PLATE           |
| ARMSTRONG | BEA         | 1          | 1982GE                                       | IL-815                         | CELLO BUTTON                  |
|           |             |            |                                              | IL-816                         | BROCHURE                      |
| AUSTIN    | RICHARD B.  | ۵          | 1956GE-REPLACED HERBERT                      | IL-563 to IL-563A              | POSTCARD                      |
|           |             |            | PASCHEN AS NOMINEE IN GE                     | IL-564                         | CELLO BUTTON                  |
|           |             |            |                                              | IL-565                         | итно тав                      |
|           |             |            |                                              | IL-565-1                       | BROCHURE                      |
| BAKALIS   | MICHAEL J.  | ۵          | 1978GE                                       | IL-817                         | POSTCARD SIZE CARD            |
|           |             |            |                                              | IL-818 to IL-825               | LITHO BUTTONS                 |
|           |             |            |                                              | IL-826                         | CELLO BUTTON                  |
| BARNES    | ۷.۷.        | PROH       | 1900GE                                       | IL-191                         | CELLO BUTTON                  |
| ВЕАСН     | C.E.        | 2          | 1908GE                                       | IL-251                         | LT GOV - POSTCARD             |
| BLACK     | JOHN C.     | IGSD       | 1896GE - REPLACED BY WILLIAM                 | IL-33                          | RIBBON                        |
|           |             |            | FOREMAN IN GE                                |                                |                               |
|           |             | 0          | 1900C                                        |                                |                               |
| BRINTON   | WILLIAM B.  | O          | 1904C, '16P                                  | IL-284                         | CELLO BUTTON                  |
| BROOKS    | C. WAYLAND  | æ          | 1936GE                                       | IL-436                         | CARD STOCK HANDOUT            |
|           |             |            |                                              | IL-437, IL-442                 | PALM CARD                     |
|           |             |            |                                              | IL-438                         | METAL STUD                    |
|           |             |            |                                              | IL-439, IL-445 to IL-446       | LITHO BUTTONS                 |
|           |             |            |                                              | IL-440                         | WINDOW STICKER                |
|           |             |            |                                              | IL-441                         | OILCLOTH RIBBON               |
|           |             |            |                                              | IL-443                         | BROCHURE                      |
|           |             |            |                                              | IL-444                         | CARD STOCK CARD               |
|           |             |            |                                              | IL-447                         | CELLO BUTTON                  |
|           |             |            |                                              | IL-448, IL-450                 | LITHO TABS                    |
|           |             |            |                                              | IL-449                         | PLASTIC STICK PIN             |
| BROWN     | JOHN J.     | æ          | 1912P                                        | IL-259 to IL-260               | CELLO BUTTONS                 |
| BRUNDAGE  | EDWARD J.   | æ          | 1932P                                        | IL-453                         | LITHO BUTTON                  |
| BURRIS    | ROLAND W.   | ٥          | 1990H, '94P, '98P                            | IL-871 to IL-872               | CELLO BUTTONS                 |
| CAMPBELL  | BRUCE       | ٥          | 1932P                                        | IL-451 to IL=452               | CELLO BUTTONS                 |
| CARISTROM | OSCABE      | 0          | 1920P. '32P. '36P. '44P                      | 11-330 to 11-331               |                               |