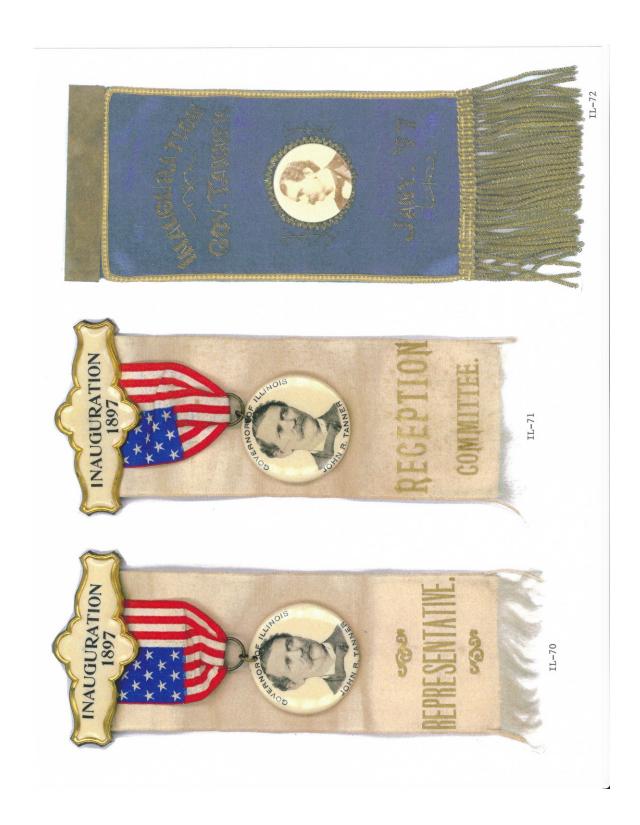

Illinois is one of the most prolific states when it comes to political campaign items produced. This Illinois governor reference features almost 900 items. A heavy emphasis is reflected in the early campaign ribbons that were produced; over 125 through the 1916 campaign. To put that into perspective most of the other states produced less than 20 ribbons for this same period and some less than 10. The number of coattail items produced to include ribbons and buttons is quite remarkable for the early Tanner and Yates campaigns.