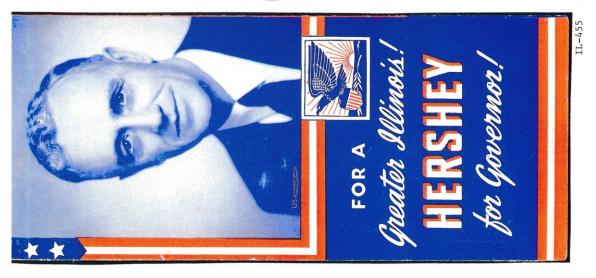

Illinois is one of the most prolific states when it comes to political campaign items produced. This Illinois governor reference features almost 900 items. A heavy emphasis is reflected in the early campaign ribbons that were produced; over 125 through the 1916 campaign. To put that into perspective most of the other states produced less than 20 ribbons for this same period and some less than 10. The number of coattail items produced to include ribbons and buttons is quite remarkable for the early Tanner and Yates campaigns.

Almost every type of campaign item is reflected in this reference. Ribbons, buttons both celluloid and lithograph, postcards, cardstock handouts, felt pennants, booklets, brochures, aluminum & metal auto attachments, campaign letterhead letters and envelopes, window stickers, posters, blotters, cloth cap, wooden die-cut pinback, newspaper archive photo, flashers, plastic antenna flag, bumper stickers, etc.