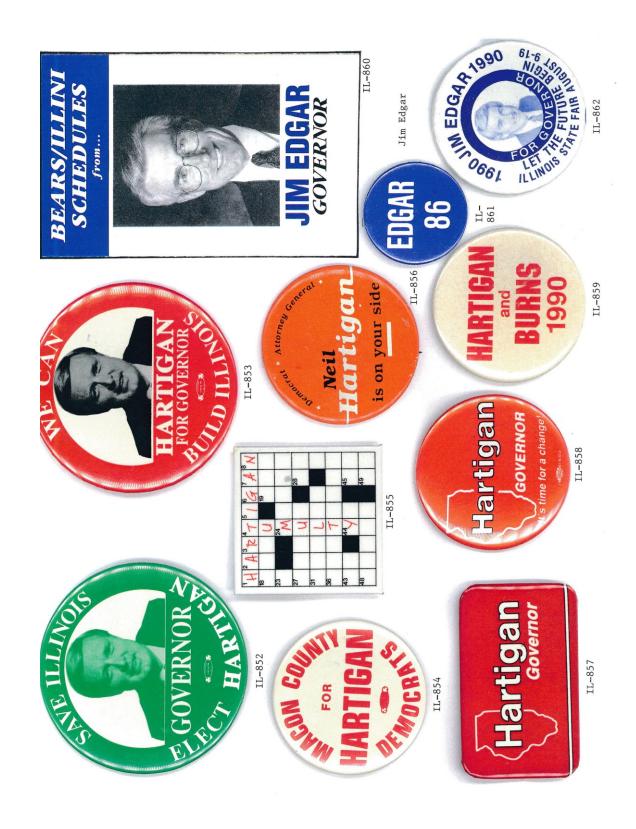

Republican Central Committee. Edmund J. Kucharski, Secretary of State Candidate for



Best known as the "father of the ethics bill," George Lindberg is a third term member of the Illinois House of Representatives where his ability was highlighted by his appointment as chairman of the Special House Committee to investigate the judiciary in 1969.

with guts,

governor

T

# **Vote Republican March 21**

Sponsored by Citizens for Governor Ogilvie Committee, Henry L. Pitts, Chairman, John C. Parkhurst, Campaign Manager



IL-672







THE TIME TUESDAY, NOVEMBER 7!!
(TO VOTE FOR THESE OUTSTANDING CANDIDATES)



REPUBLICATION OF THE COMPLIMENTARY TICKET

COMPLIMENTARY TICKET

COMPLIMENTARY TICKET

II-699



GOP 772-THE GREATEST REPUBLICAN TEAM IN HISTORY

II-697







































### US Senate Items ★ ★ ★ ★ ★ ★ ★

### ILLINOIS US SENATE POLITICAL CAMPAIGN ITEMS

The images in this reference are chronological by campaign date. Beginning with the John A. Logan campaign of 1871 through the Barack Obama campaign of 2004. All items are numbered and are shown as well with their descriptions in the alphabetical index at the end of the book. The index reflects the candidate's last name, first name, party affiliation, year of election as well as the election result. W= won, GE= ran in the general election, P= ran in the primary, H= hopeful, NBP= non-binding primary and LE= legislative election.

United States Senators prior to the 17th Amendment to the Constitution of 1912 were elected by state legislators. In most states it took passage by both the House and Senate