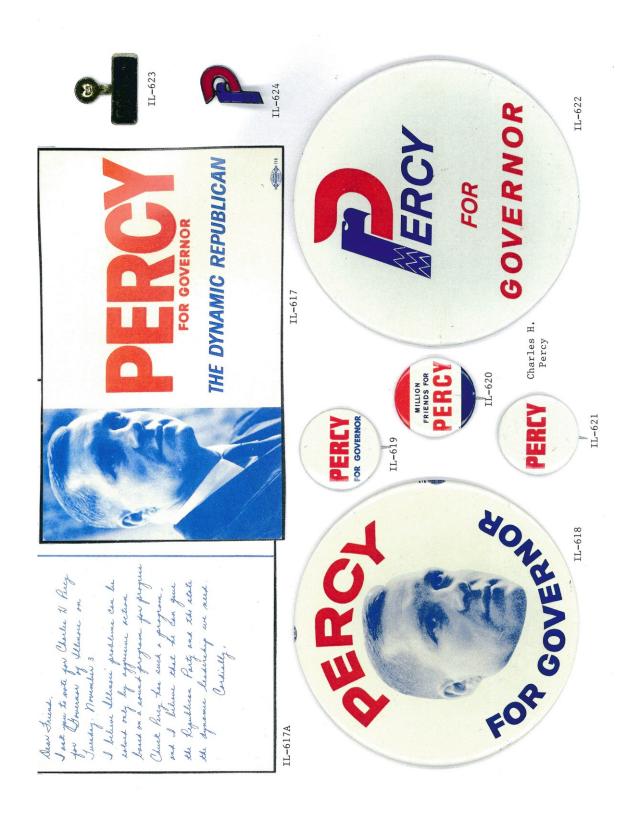

#### The greatest Republican **Minois History.** team

Charles H. Percy U.S. Senator

Elected U.S. Senator in 1966, Percy defeated Senator Paul H. Douglas, the top vote-getter in Illinois history. He has since served on many key senatorial committees including the Appropriations, Government Operations and Joint Economic Committees.

# he greatest Republi

Elected U.S. Senator in 1966, Percy defeated Senator Paul H. Douglas, the top vote-getter in Illinois history. He has since served on many key senatorial committees including the Appropriations, Government Operations and Joint Economic Committees. Charles H. Percy U.S. Senator