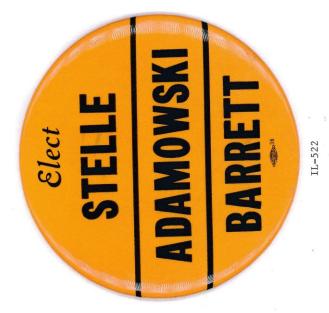

BARRETT AUGITOR OF PUBLIC ACCOUNTS ADAMOWSKI for U.S. SENATOR STELLE for Governor

CLOSE COVER FOR SAFETY

IL-519

Vote

⊗ REPUBL

Governor

ADAMOWSKI BARRET

STELLE

Elect

STELLE for COVERNOR

ADAMOWSKI for U.S. SENATOR

BARRETT AUDITOR OF PUBLIC ACCOUNTS

"VOTE DEMOCRATIC APRIL 9th" People Rule" "Let the

IL-USS-116

Benjamin S. Adamowski

IL-USS-114

for STATE SENATOR