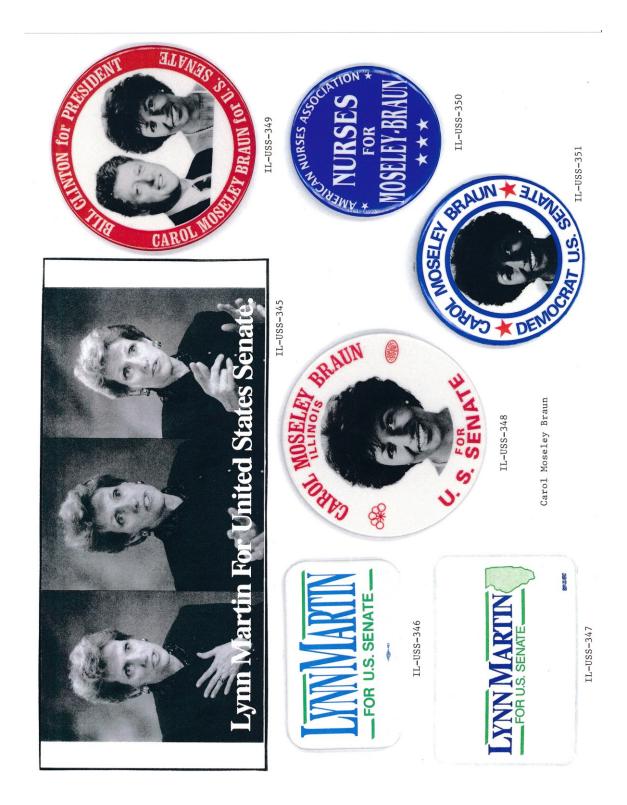

### ILLINOIS US SENATE POLITICAL CAMPAIGN ITEMS

The images in this reference are chronological by campaign date. Beginning with the John A. Logan campaign of 1871 through the Barack Obama campaign of 2004. All items are numbered and are shown as well with their descriptions in the alphabetical index at the end of the book. The index reflects the candidate's last name, first name, party affiliation, year of election as well as the election result. W= won, GE= ran in the general election, P= ran in the primary, H= hopeful, NBP= non-binding primary and LE= legislative election.

Almost every type of campaign item is reflected in this reference. Ribbons, buttons both celluloid and lithograph, postcards, cardstock handouts, celluloid stick pin, booklets, brochures, metal lapel pins, fan, metal bottle opener, cloth sash, matchbooks, pamphlets, stickers, posters, blotters, bumper stickers, etc.