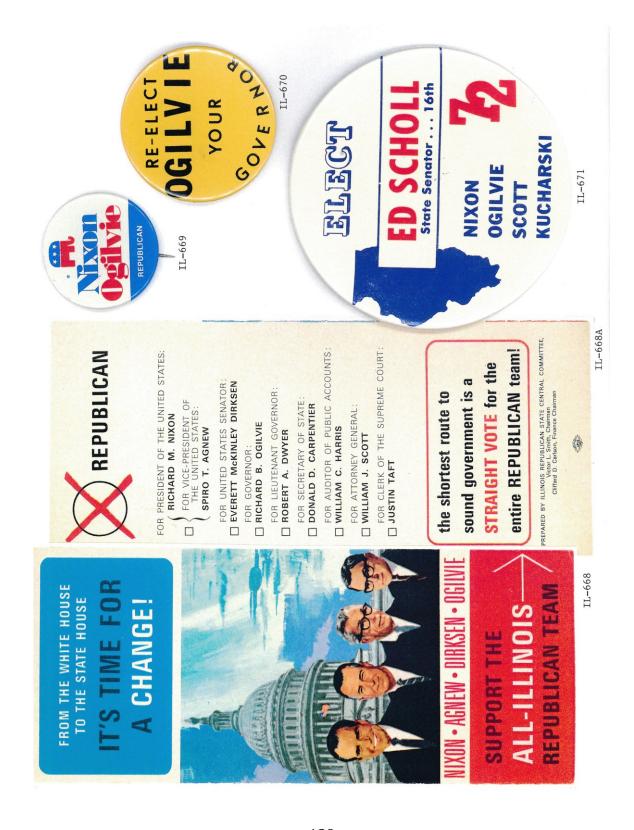

#### The greatest Republican **Minois History.** team

Charles H. Percy U.S. Senator

Elected U.S. Senator in 1966, Percy defeated Senator Paul H. Douglas, the top vote-getter in Illinois history. He has since served on many key senatorial committees including the Appropriations, Government Operations and Joint Economic Committees.

After being seriously wounded in World War II, Ogilvie returned to Illinois law practice. Elected Sheriff of Cook County, he led the sheriff's police in a war on syndicate gambling. In 1996, Ogilvie was elected President of the Cook County Board of Commissioners. Elected Governor in 1968, his administration has been characterized by in-tegrity, courage and hard work.

James D. Nowlan, a 30 year old state representative from rural Stark County has demonstrated leadership ability during two terms in the Illinois House of Representatives. Recognized in 1969 as the "Outstanding Freshman Legis-lator" and received a "Best Legislator" award from the Independent Voters of Illinois.

Attorney General William J. Scott

Elected November 1968, Scott has won international acclaim for his war on air and water polluters. His crime-fighting ability was reognized when the federal government awarded his office a quarter million dollar grant to fight organized crime.

Edmund J. Kucharski has beaten the powerful Chicago Democratic Machine four times. He has held the posts of City Council Member, Clerk of the Superior Court, County Recorder of Deels and Cook County Treasurer. Appointed Assistant Secretary of State in December of 1970. Chair-man of the Cook County Republican Central Committee. Edmund J. Kucharski, Secretary of State Candidate for

Best known as the "father of the ethics bill," George Lindberg is a third term member of the Illinois House of Representatives where his ability was highlighted by his appointment as chairman of the Special House Committee to investigate the judiciary in 1969.

# **Vote Republican March 21**

Sponsored by Citizens for Governor Ogilvie Committee, Henry L. Pitts, Chairman, John C. Parkhurst, Campaign Manager

IL-672

THE TIME TUESDAY, NOVEMBER 7!!
(TO VOTE FOR THESE OUTSTANDING CANDIDATES)