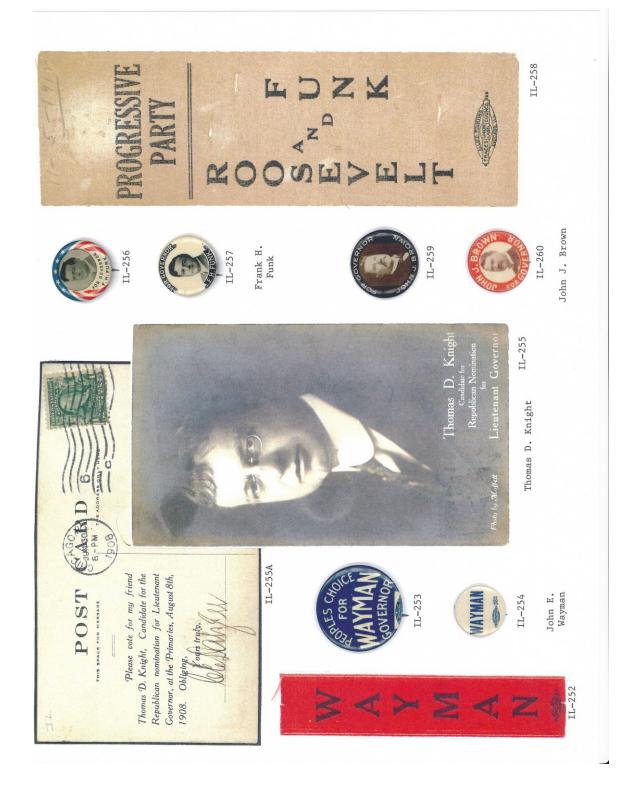

ments, campaign letterhead letters and envelopes, window stickers, posters, blotters, cloth cap, wooden die-cut pinback, newspaper archive photo, flashers, plastic antenna flag, bumper stickers, etc.







TRUMBULL

Lyman B. Trumbull

IL-1

Joseph W. Fifer





















1L-33 J.C. Black

# MONROE G. GRAWFORD LIEUTENANT GOVERNOR



IL-31

Monroe C. Crawford

IL-32



II-3





































IL-111















IL-131









## S FIRST VOTER

IL-139







































JOHN F. SMULSKI AND OTHERS, WILL ADDRESS A GRAND

IL-225

WARNER

Good Music - Be sure and come - Bring the Ladies Chairman of Committee CHAS. W. VAIL, IL-224





IL-227

IL-226





Vespasian Warner

IL-231







TUESDAY, JULY 21

AT 8 O'CLOCK P. M.

WALSH'S HALL,





















Charles F. Hurburgh

John R. Golden, for Governor

Born in McLean County, Ill., Sept. 24th, 1876. Educated in public schools and Eureka College. Was a carpenter and is now a minister of the Disciple Church and member of the Masonic fraternity. In 1906 was elected on the Prohibition issue to the Legislature. Fought for all laws to destroy the liquor traffic, helped to pass the present Local Option law, and has made over 500 speeches against saloons in last twelve years.

IL-287

This is our "Golden Opportunity" for union and victory. IL-285

Frank O. Lowden

IL-289

IL-288





P. O.

Name.

IL-285A

John R, Golden

P. 0.

Name

P. O.

Name

P. O.

Name

P. O.

Name.

John R. Golden being the only candidate for Governor declaring for the destruction of the liquor traffic, it is my