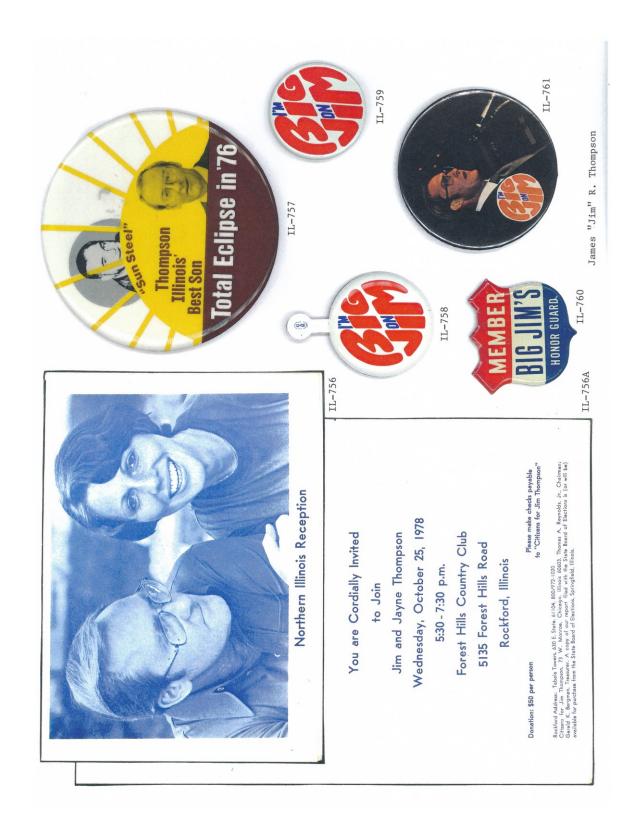

#### ILLINOIS GOVERNOR POLITICAL CAMPAIGN ITEMS

The images in this reference are chronological by campaign date. Beginning with the Lyman B. Trumball campaign of 1880 through the Richard Phelan campaign of 1994. All items are numbered and are shown as well with their descriptions in the alphabetical index at the end of the book. The index reflects the candidate's last name, first name, party affiliation, year of election as well as the election result. W= won, GE= ran in the general election, P= ran in the primary, H= hopeful and C= participated in party convention.

Illinois is one of the most prolific states when it comes to political campaign items produced. This Illinois governor reference features almost 900 items. A heavy emphasis is reflected in the early campaign ribbons that were produced; over 125 through the 1916 campaign. To put that into perspective most of the other states produced less than 20 ribbons for this same period and some less than 10. The number of coattail items produced to include ribbons and buttons is quite remarkable for the early Tanner and Yates campaigns.

Almost every type of campaign item is reflected in this reference. Ribbons, buttons both celluloid and lithograph, postcards, cardstock handouts, felt pennants, booklets, brochures, aluminum & metal auto attachments, campaign letterhead letters and envelopes, window stickers, posters, blotters, cloth cap, wooden die-cut pinback, newspaper archive photo, flashers, plastic antenna flag, bumper stickers, etc.