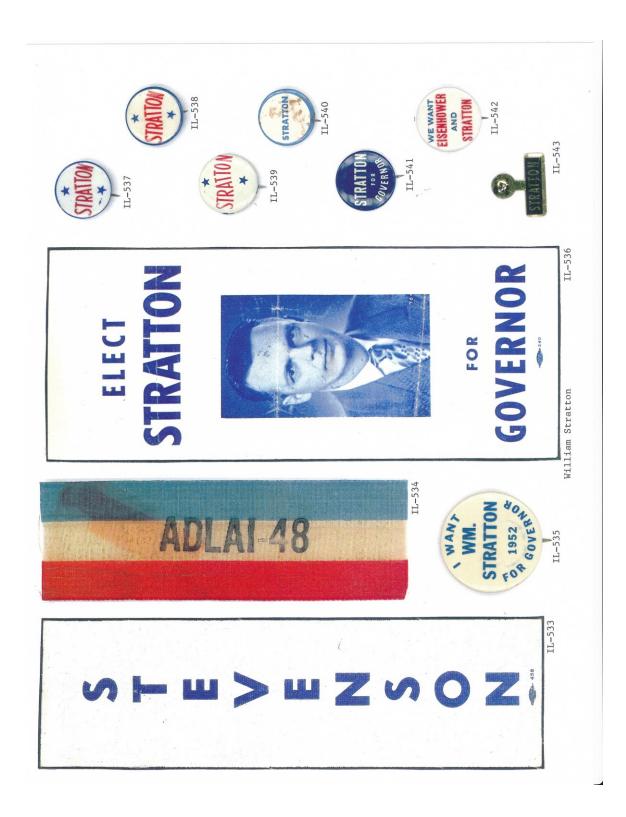

## VOTING GUIDE

For President Adlai E. Stevenson (D) November 6, 1956 Election Day
YOUR VOTE
Is The One That

noo

Richard Stengel

SENATOR

RICHARD