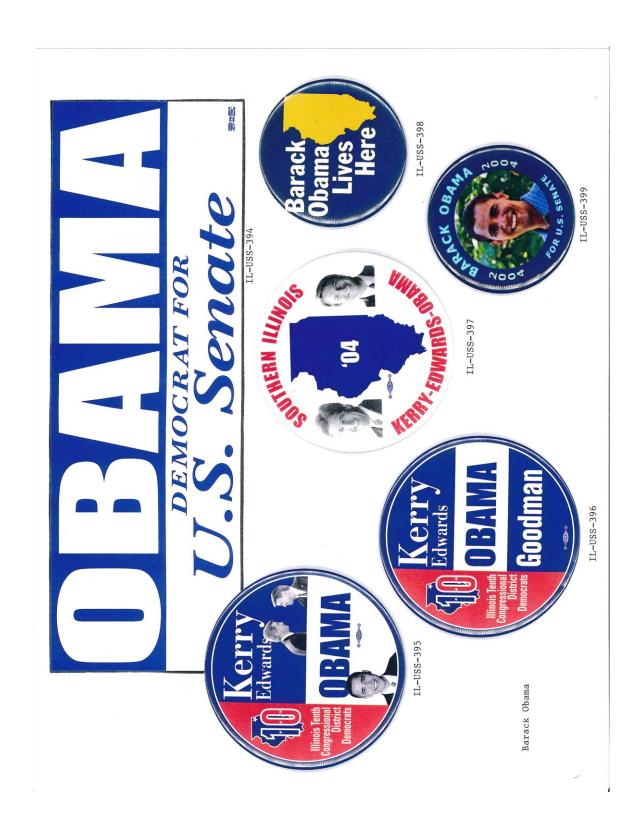

### ILLINOIS US SENATE POLITICAL CAMPAIGN ITEMS

The images in this reference are chronological by campaign date. Beginning with the John A. Logan campaign of 1871 through the Barack Obama campaign of 2004. All items are numbered and are shown as well with their descriptions in the alphabetical index at the end of the book. The index reflects the candidate's last name, first name, party affiliation, year of election as well as the election result. W= won, GE= ran in the general election, P= ran in the primary, H= hopeful, NBP= non-binding primary and LE= legislative election.