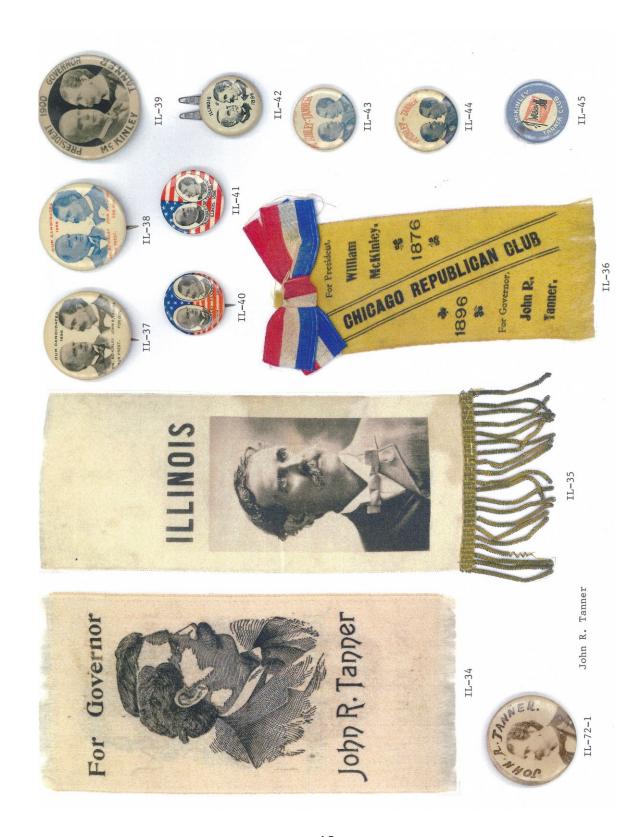

Illinois is one of the most prolific states when it comes to political campaign items produced. This Illinois governor reference features almost 900 items. A heavy emphasis is reflected in the early campaign ribbons that were produced; over 125 through the 1916 campaign. To put that into perspective most of the other states produced less than 20 ribbons for this same period and some less than 10. The number of coattail items produced to include ribbons and buttons is quite remarkable for the early Tanner and Yates campaigns.

Almost every type of campaign item is reflected in this reference. Ribbons, buttons both celluloid and lithograph, postcards, cardstock handouts, felt pennants, booklets, brochures, aluminum & metal auto attachments, campaign letterhead letters and envelopes, window stickers, posters, blotters, cloth cap, wooden die-cut pinback, newspaper archive photo, flashers, plastic antenna flag, bumper stickers, etc.