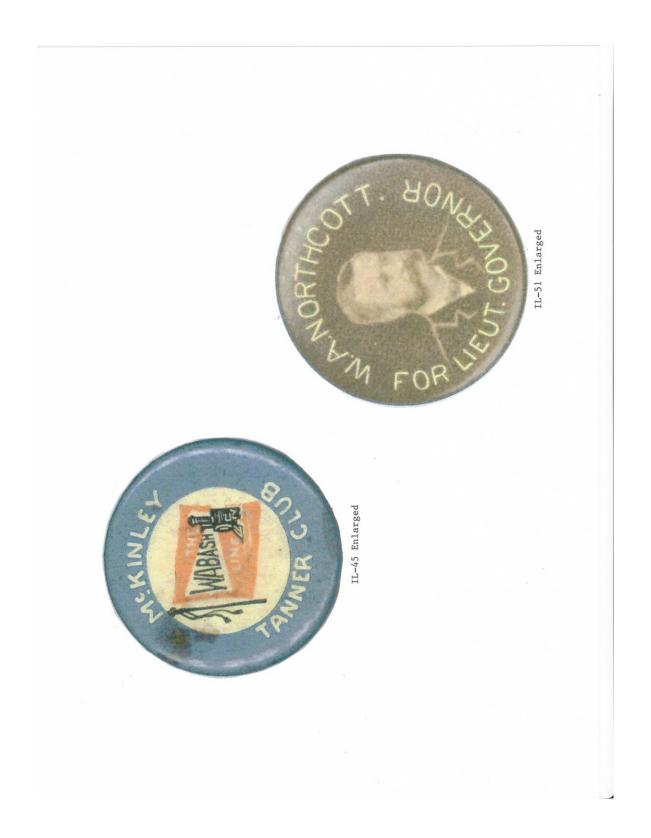

TRUMBULL

Lyman B. Trumbull

IL-1

Joseph W. Fifer

1L-33 J.C. Black

# MONROE G. GRAWFORD LIEUTENANT GOVERNOR

IL-31

Monroe C. Crawford

IL-32

II-3

IL-111

IL-131