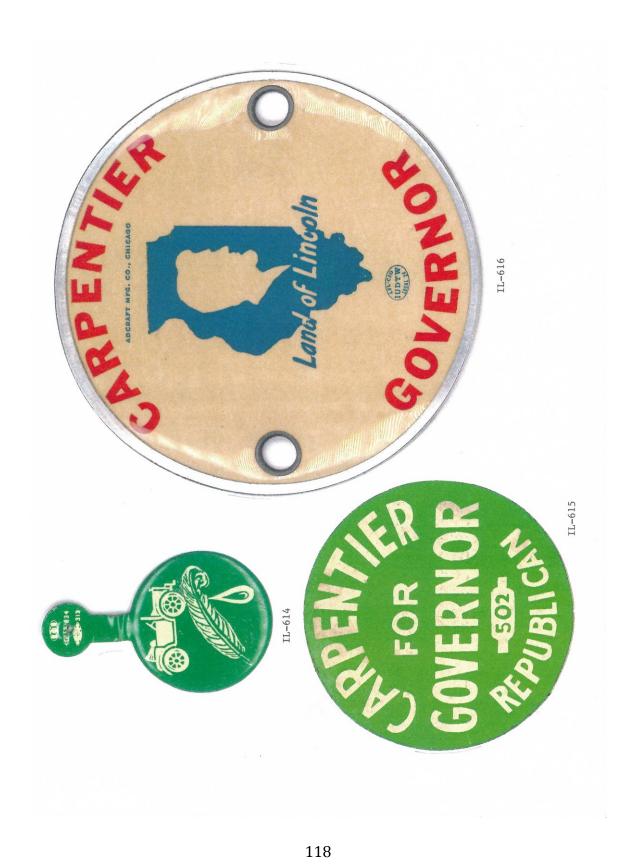

## **Index**★ ★ ★ ★ ★ ★ ★ ★

| LLINOIS   | GOVERNOR    | NDEX OF PO | ILLINOIS GOVERNOR INDEX OF POLITICAL ILLINIS |                                |                               |
|-----------|-------------|------------|----------------------------------------------|--------------------------------|-------------------------------|
| LAST NAME | FIRST NAME  | PARTY      | ELECTIONS AND/OR<br>TERM OF SERVICE {}       | ITEM NUMBER                    | ITEM DESCRIPTION              |
| ALSCHULER | SAMUEL D.   | ٥          | 1900GE, 12P                                  | IL-149 to IL-156               | CELLO BUTTONS                 |
| ALTGELD   | JOHN P.     | Q          | 1892W, '96GE                                 | IL-24, IL-26, IL-30 to IL-31-1 | RIBBONS                       |
|           |             |            |                                              | IL-25 to IL-25A                | AD CARD FOR 1893 INAUGURATION |
| ALTOBEED  | VOINT INTO  | q          | 10501                                        | IL-27 to IL-29                 | CELLO BUTTONS                 |
| LI ON EN  | TANGE HEIGH | 4          | 1900L                                        | 11-649                         | LITHO TAB                     |
|           |             |            |                                              | IL-651                         | METAL LICENSE PLATE           |
| ARMSTRONG | BEA         | 1          | 1982GE                                       | IL-815                         | CELLO BUTTON                  |
|           |             |            |                                              | IL-816                         | BROCHURE                      |
| AUSTIN    | RICHARD B.  | ۵          | 1956GE-REPLACED HERBERT                      | IL-563 to IL-563A              | POSTCARD                      |
|           |             |            | PASCHEN AS NOMINEE IN GE                     | IL-564                         | CELLO BUTTON                  |
|           |             |            |                                              | IL-565                         | итно тав                      |
|           |             |            |                                              | IL-565-1                       | BROCHURE                      |
| BAKALIS   | MICHAEL J.  | ۵          | 1978GE                                       | IL-817                         | POSTCARD SIZE CARD            |
|           |             |            |                                              | IL-818 to IL-825               | LITHO BUTTONS                 |
|           |             |            |                                              | IL-826                         | CELLO BUTTON                  |
| BARNES    | ۷.۷.        | PROH       | 1900GE                                       | IL-191                         | CELLO BUTTON                  |
| ВЕАСН     | C.E.        | 2          | 1908GE                                       | IL-251                         | LT GOV - POSTCARD             |
| BLACK     | JOHN C.     | IGSD       | 1896GE - REPLACED BY WILLIAM                 | IL-33                          | RIBBON                        |
|           |             |            | FOREMAN IN GE                                |                                |                               |
|           |             | 0          | 1900C                                        |                                |                               |
| BRINTON   | WILLIAM B.  | O          | 1904C, '16P                                  | IL-284                         | CELLO BUTTON                  |
| BROOKS    | C. WAYLAND  | æ          | 1936GE                                       | IL-436                         | CARD STOCK HANDOUT            |
|           |             |            |                                              | IL-437, IL-442                 | PALM CARD                     |
|           |             |            |                                              | IL-438                         | METAL STUD                    |
|           |             |            |                                              | IL-439, IL-445 to IL-446       | LITHO BUTTONS                 |
|           |             |            |                                              | IL-440                         | WINDOW STICKER                |
|           |             |            |                                              | IL-441                         | OILCLOTH RIBBON               |
|           |             |            |                                              | IL-443                         | BROCHURE                      |
|           |             |            |                                              | IL-444                         | CARD STOCK CARD               |
|           |             |            |                                              | IL-447                         | CELLO BUTTON                  |
|           |             |            |                                              | IL-448, IL-450                 | LITHO TABS                    |
|           |             |            |                                              | IL-449                         | PLASTIC STICK PIN             |
| BROWN     | JOHN J.     | æ          | 1912P                                        | IL-259 to IL-260               | CELLO BUTTONS                 |
| BRUNDAGE  | EDWARD J.   | æ          | 1932P                                        | IL-453                         | LITHO BUTTON                  |
| BURRIS    | ROLAND W.   | ٥          | 1990H, '94P, '98P                            | IL-871 to IL-872               | CELLO BUTTONS                 |
| CAMPBELL  | BRUCE       | ٥          | 1932P                                        | IL-451 to IL=452               | CELLO BUTTONS                 |
| CARISTROM | OSCABE      | 0          | 1920P. '32P. '36P. '44P                      | 11-330 to 11-331               |                               |