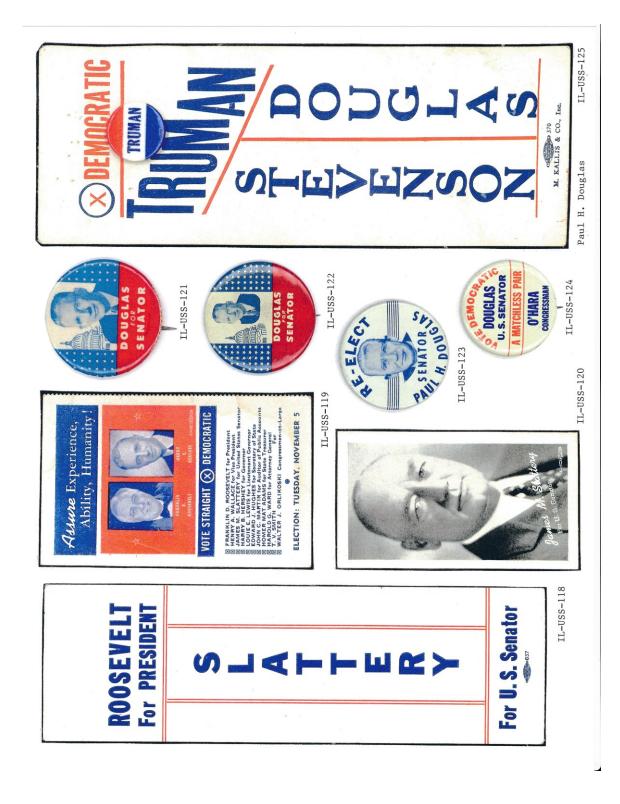

#### PAUL H. DOUGLAS

AMERICA'S NUMBER ONE SENATOR\* \*Proven by a poll of the Nation's leading newspapers and magazines.

COMMUNISTS HATE DOUGLAS

1932: Communist newspaper, Daily Worker, at-created Douglas for his "Robici harted of our party" and called him a "bourgeois reformist". 1940: Communist party leaflet called him "The warmongering Douglas." 1949: Daily Worker blasted Douglas' "Phoney lib1954: Communist party leaflet branded "Douglas, a d-baiter rivaled by few".

Named one of 10 best Senators by Time Magazine in 1990. In 1911 of 1911 of No. 1 by Yogenst Magazine Poll of Washington nevamen. In 1952 rated No. 1 in nationwise poll of political scientists. All-time No. 1 award winter.

WORLD WAR II, Enlisted at 50 as private in Marine Corps, wounded on Pelilieu Island, awarded bronze star for "heroic achievement in action"; wounded again at Okinewa. Cited for "courage and devotion."

Ï

SENATE RECORD:
Soved transpers over a billion dollars. Fought port barrel talls and sponsored beginding to sover a delicency. Worked for sound tax reduction.
Supported bipartizes fellicency. Worked for sound tax reduction.
Forested interests of all citizens in fighting monopolistic price-frime bills, the gives-way of billions of district price-frime bills, the gives-way of billions of district posteriors of the properties of the properties.
Supported measures to a soil small business.
Worked for fair labor-management legislation.
Sought sound from program, better Ref scielities, improved Soil Conservation Service drough control adequate grain strong featilities, improved Soil Conservation Service adought control, adequate grain strong featilities, more obtained passage of kilm electrone and housing programs, worked for program of congel and programs, worked for program of congel and the measures for the welfere of the nation and other measures for the welfere of the nation and other measures for the

O'THER PUBLIC SERVICE of the 1939.
Elected Addermon Chicago 5th Word in 1939.
Member Illinois Housing Commission, helped work out Illinois Utilities, Old Age Persion, and Usemployment Compensation Acts, and Federal Social Security Act.

TEACHER.ECONOMIST Studies (B.A., Phi Beta Kappa), Studies of Bowdon Collembia University (M.A., Ph.D.). Harvard and Columbia University of Unions and University of Unions and University of Chicago. Author of many authoritative according trudiess. Elected President of American Economic Association in 1947, highest honor in that field.

4

FAMILY Maried Emily Taft (daughter of famed Sculptor Maried Emily 1931. She served os Illinois Congress-woman-at-Large while Douglas was in Marine Corps. Their daughter Jean attends Swarthmore College.

ORGANIZATIONS
American Legion, Veterans of Foreign Wars,
American Corder of the Purple Heart, Chicago City
Club.

with the 

IL-USS-137

IL-USS-136

IL-USS-135

IL-USS-139