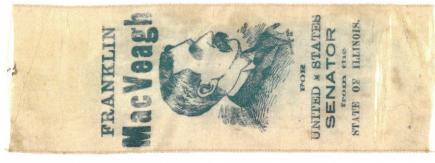

IL-USS-8

Franklin MacVeagh

IL-USS-7

John M. Palmer

Reception RATIFICATION PALMER SPRINGFIELD, ILLINOIS, ELECTED MARCH 11th, 1891. U. S. SENATOR JOHN M. MARCH 25, 1891.

IL-USS-25

Discourage Bloc Insurgency Peace Encourage Republican Regularity! Support President Coolidge! American