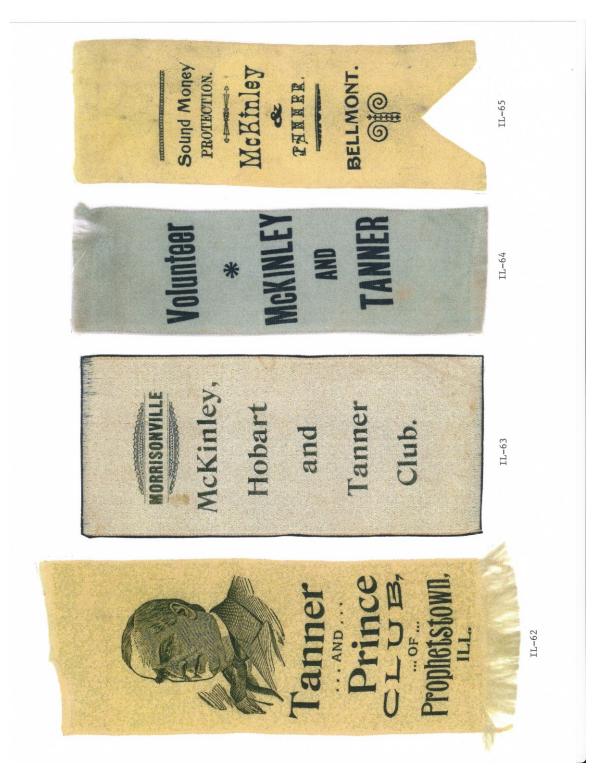

Illinois is one of the most prolific states when it comes to political campaign items produced. This Illinois governor reference features almost 900 items. A heavy emphasis is reflected in the early campaign ribbons that were produced; over 125 through the 1916 campaign. To put that into perspective most of the other states produced less than 20 ribbons for this same period and some less than 10. The number of coattail items produced to include ribbons and buttons is quite remarkable for the early Tanner and Yates campaigns.

TRUMBULL

Lyman B. Trumbull

IL-1

Joseph W. Fifer

1L-33 J.C. Black

# MONROE G. GRAWFORD LIEUTENANT GOVERNOR

IL-31

Monroe C. Crawford

IL-32

II-3

IL-111

IL-131