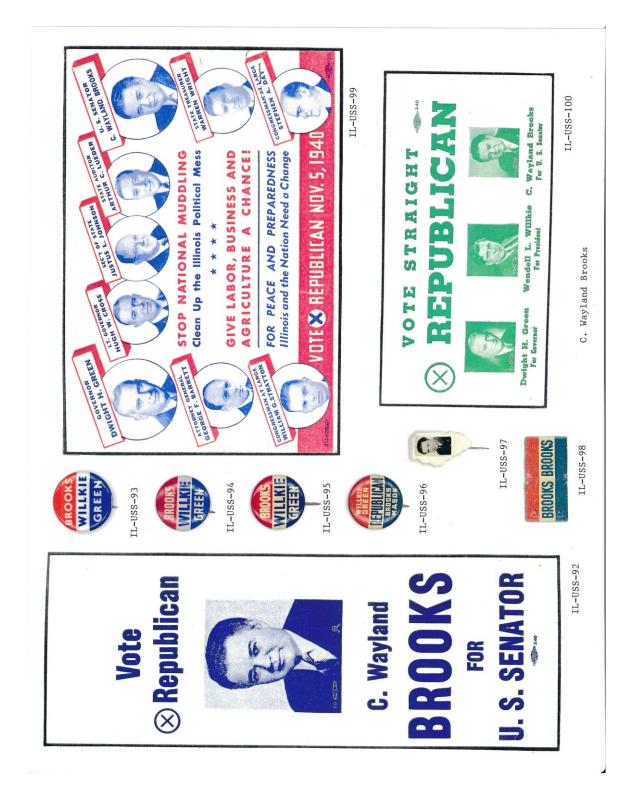

## **VOTE REPUBLICAN NOV. 2** IL-503 SAVE WHAT'S LEFT FOR SECRETARY OF STATE: FOR REPRESENTATIVES IN GENERAL ASSEMBLY: WILLIAM G. STRATTON RICHARD YATES ROWE FOR AUDITOR OF PUBLIC ACCOUNTS: FOR ATTORNEY GENERAL: FOR REPRESENTATIVE IN CONGRESS: ROLLIE C. CARPENTER C. WAYLAND BROOKS VERNON VON QUALEN CALISTUS A. BRUER FOR STATE'S ATTORNEY: FOR STATE TREASURER: GEORGE F. BARRETT ALONZO WM. CLAY FOR COUNTY CORONER: OR LIEUT. GOVERNOR: ELMER H. DROSTE LESUIE C. ARENDS THOMAS E, DEWEY SINON A. MURRAY DWIGHT H. GREEN FOR STATE SENATOR: HENRY D. WOLFF OR VICE-PRESIDENT: FOR CIRCUIT CLERK: SIMON E. LANTZ OR U. S. SENATOR: EARL WARREN FOR GOVERNOR: 'NON REPUBLICAN SAVE **NOLE LEFT S'TAHW** IL-502 BROOKS GREEN LĽ-501 IN NOVEMBER IL-500 U. S. SEWATORKS BROOKS II-499 OTE 🗙 REPUBLICAN NOV. 5, 1940 ILLINOIS REPUBLICAN NATIONAL CONVENTION 1940 Clean Up the Illinois Political Mess STOP NATIONAL MUDDLING GIVE LABOR, BUSINESS AND AGRICULTURE A CHANCE! FOR PEACE AND PREPAREDNESS Illinois and the Nation Need a Change II-498 For Lieutenant Governor RICHARD YATES ROWE **REPUBLICAN** 0 C. WAYLAND BROOKS For President of the United States THOMAS E. DEWEY For Governor DWIGHT H. GREEN Vote Straight IL-497 For United States Senator For Vice President EARL WARREN PWIGHT H. GREEN WILLKIE GREEN BROOK 11-496 IL-502A