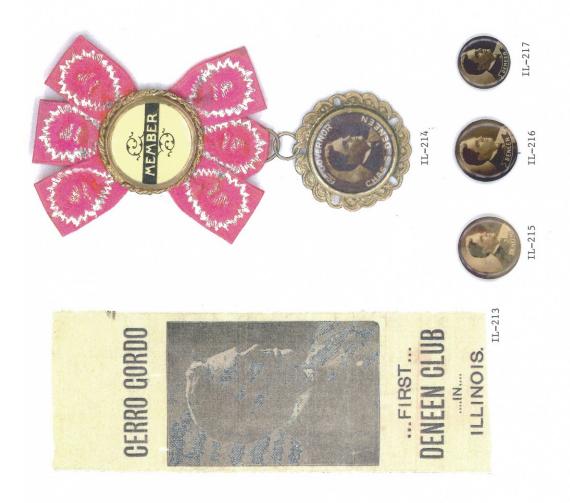

## **Index**★ ★ ★ ★ ★ ★ ★ ★

| LLINOIS   | GOVERNOR    | NDEX OF PO | ILLINOIS GOVERNOR INDEX OF POLITICAL ILLINIS |                                |                               |
|-----------|-------------|------------|----------------------------------------------|--------------------------------|-------------------------------|
| LAST NAME | FIRST NAME  | PARTY      | ELECTIONS AND/OR<br>TERM OF SERVICE {}       | ITEM NUMBER                    | ITEM DESCRIPTION              |
| ALSCHULER | SAMUEL D.   | ٥          | 1900GE, 12P                                  | IL-149 to IL-156               | CELLO BUTTONS                 |
| ALTGELD   | JOHN P.     | Q          | 1892W, '96GE                                 | IL-24, IL-26, IL-30 to IL-31-1 | RIBBONS                       |
|           |             |            |                                              | IL-25 to IL-25A                | AD CARD FOR 1893 INAUGURATION |
| ALTOBEED  | VOINT INTO  | q          | 10501                                        | IL-27 to IL-29                 | CELLO BUTTONS                 |
| LI ON EN  | TANGE HEIGH | 4          | 1900L                                        | 11-649                         | LITHO TAB                     |
|           |             |            |                                              | IL-651                         | METAL LICENSE PLATE           |
| ARMSTRONG | BEA         | 1          | 1982GE                                       | IL-815                         | CELLO BUTTON                  |
|           |             |            |                                              | IL-816                         | BROCHURE                      |
| AUSTIN    | RICHARD B.  | ۵          | 1956GE-REPLACED HERBERT                      | IL-563 to IL-563A              | POSTCARD                      |
|           |             |            | PASCHEN AS NOMINEE IN GE                     | IL-564                         | CELLO BUTTON                  |
|           |             |            |                                              | IL-565                         | итно тав                      |
|           |             |            |                                              | IL-565-1                       | BROCHURE                      |
| BAKALIS   | MICHAEL J.  | ۵          | 1978GE                                       | IL-817                         | POSTCARD SIZE CARD            |
|           |             |            |                                              | IL-818 to IL-825               | LITHO BUTTONS                 |
|           |             |            |                                              | IL-826                         | CELLO BUTTON                  |
| BARNES    | ۷.۷.        | PROH       | 1900GE                                       | IL-191                         | CELLO BUTTON                  |
| ВЕАСН     | C.E.        | 2          | 1908GE                                       | IL-251                         | LT GOV - POSTCARD             |
| BLACK     | JOHN C.     | IGSD       | 1896GE - REPLACED BY WILLIAM                 | IL-33                          | RIBBON                        |
|           |             |            | FOREMAN IN GE                                |                                |                               |
|           |             | 0          | 1900C                                        |                                |                               |
| BRINTON   | WILLIAM B.  | O          | 1904C, '16P                                  | IL-284                         | CELLO BUTTON                  |
| BROOKS    | C. WAYLAND  | æ          | 1936GE                                       | IL-436                         | CARD STOCK HANDOUT            |
|           |             |            |                                              | IL-437, IL-442                 | PALM CARD                     |
|           |             |            |                                              | IL-438                         | METAL STUD                    |
|           |             |            |                                              | IL-439, IL-445 to IL-446       | LITHO BUTTONS                 |
|           |             |            |                                              | IL-440                         | WINDOW STICKER                |
|           |             |            |                                              | IL-441                         | OILCLOTH RIBBON               |
|           |             |            |                                              | IL-443                         | BROCHURE                      |
|           |             |            |                                              | IL-444                         | CARD STOCK CARD               |
|           |             |            |                                              | IL-447                         | CELLO BUTTON                  |
|           |             |            |                                              | IL-448, IL-450                 | LITHO TABS                    |
|           |             |            |                                              | IL-449                         | PLASTIC STICK PIN             |
| BROWN     | JOHN J.     | æ          | 1912P                                        | IL-259 to IL-260               | CELLO BUTTONS                 |
| BRUNDAGE  | EDWARD J.   | æ          | 1932P                                        | IL-453                         | LITHO BUTTON                  |
| BURRIS    | ROLAND W.   | ٥          | 1990H, '94P, '98P                            | IL-871 to IL-872               | CELLO BUTTONS                 |
| CAMPBELL  | BRUCE       | ٥          | 1932P                                        | IL-451 to IL=452               | CELLO BUTTONS                 |
| CARISTROM | OSCABE      | 0          | 1920P. '32P. '36P. '44P                      | 11-330 to 11-331               |                               |