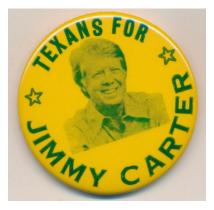

Alton B. Parker & Henry G. Davis 1904 President & VP celluloid button – Democratic Party

Eugene Debs & Emil Seidel 1912 President & VP celluloid button – Socialist Party

Jimmy Carter 1976 President celluloid button – Democratic Party