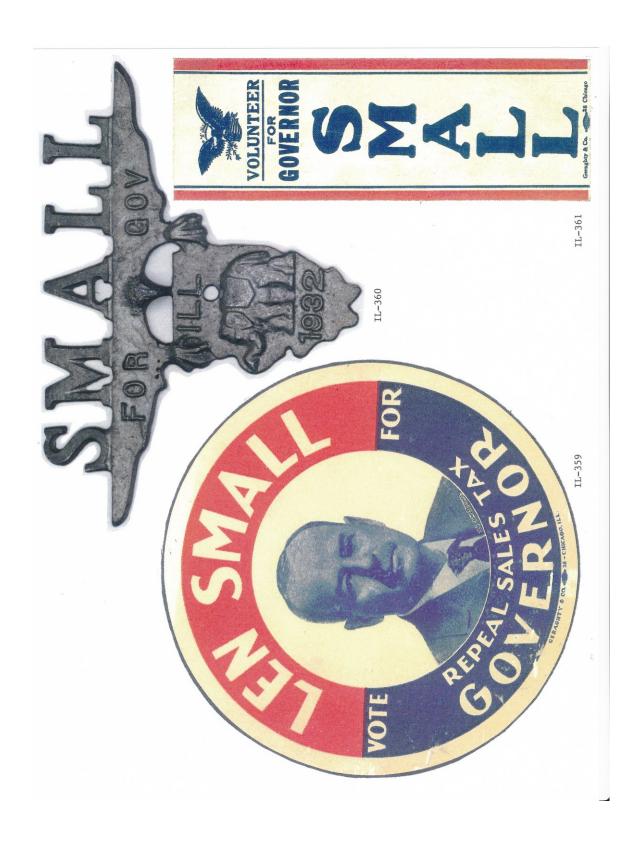

Len Small

FOR GOVERNOR CLUB

MERCER COUNTY

CARLSTROM

OSCAR E.

I hereby pledge my support to O. E. Carlstrom, Candidate for Governor, at the coming primary, September 15, 1920.

CANDIDATE FOR NOMINATION AS REPUBLICAN CANDIDATE For GC

TUESDAY, APRIL 8TH GOVERNOR PRIMARY ELECTION.

II-367

Lee O'Neil Browne

II-366

II-362

Primary Election, Tuesday, April 8th

II-363

He stands for Honesty, Efficiency, Economy and Responsibility