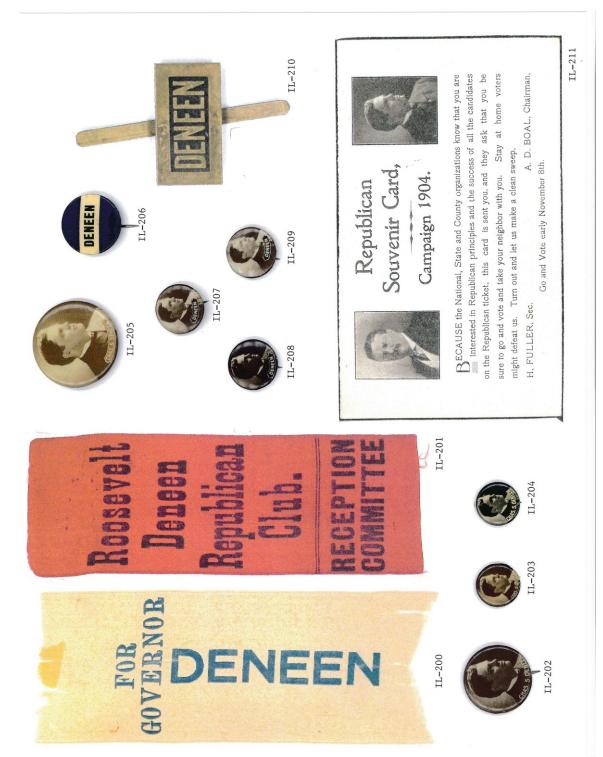

## **Index**★ ★ ★ ★ ★ ★ ★ ★

| LLINOIS   | GOVERNOR    | NDEX OF PO | ILLINOIS GOVERNOR INDEX OF POLITICAL ILLINIS |                                |                               |
|-----------|-------------|------------|----------------------------------------------|--------------------------------|-------------------------------|
| LAST NAME | FIRST NAME  | PARTY      | ELECTIONS AND/OR<br>TERM OF SERVICE {}       | ITEM NUMBER                    | ITEM DESCRIPTION              |
| ALSCHULER | SAMUEL D.   | ٥          | 1900GE, 12P                                  | IL-149 to IL-156               | CELLO BUTTONS                 |
| ALTGELD   | JOHN P.     | Q          | 1892W, '96GE                                 | IL-24, IL-26, IL-30 to IL-31-1 | RIBBONS                       |
|           |             |            |                                              | IL-25 to IL-25A                | AD CARD FOR 1893 INAUGURATION |
| ALTOBEED  | VOINT INTO  | q          | 10501                                        | IL-27 to IL-29                 | CELLO BUTTONS                 |
| LI ON EN  | TANGE HEIGH | 4          | 1900L                                        | 11-649                         | LITHO TAB                     |
|           |             |            |                                              | IL-651                         | METAL LICENSE PLATE           |
| ARMSTRONG | BEA         | 1          | 1982GE                                       | IL-815                         | CELLO BUTTON                  |
|           |             |            |                                              | IL-816                         | BROCHURE                      |
| AUSTIN    | RICHARD B.  | ۵          | 1956GE-REPLACED HERBERT                      | IL-563 to IL-563A              | POSTCARD                      |
|           |             |            | PASCHEN AS NOMINEE IN GE                     | IL-564                         | CELLO BUTTON                  |
|           |             |            |                                              | IL-565                         | итно тав                      |
|           |             |            |                                              | IL-565-1                       | BROCHURE                      |
| BAKALIS   | MICHAEL J.  | ۵          | 1978GE                                       | IL-817                         | POSTCARD SIZE CARD            |
|           |             |            |                                              | IL-818 to IL-825               | LITHO BUTTONS                 |
|           |             |            |                                              | IL-826                         | CELLO BUTTON                  |
| BARNES    | ۷.۷.        | PROH       | 1900GE                                       | IL-191                         | CELLO BUTTON                  |
| ВЕАСН     | C.E.        | 2          | 1908GE                                       | IL-251                         | LT GOV - POSTCARD             |
| BLACK     | JOHN C.     | IGSD       | 1896GE - REPLACED BY WILLIAM                 | IL-33                          | RIBBON                        |
|           |             |            | FOREMAN IN GE                                |                                |                               |
|           |             | 0          | 1900C                                        |                                |                               |
| BRINTON   | WILLIAM B.  | O          | 1904C, '16P                                  | IL-284                         | CELLO BUTTON                  |
| BROOKS    | C. WAYLAND  | æ          | 1936GE                                       | IL-436                         | CARD STOCK HANDOUT            |
|           |             |            |                                              | IL-437, IL-442                 | PALM CARD                     |
|           |             |            |                                              | IL-438                         | METAL STUD                    |
|           |             |            |                                              | IL-439, IL-445 to IL-446       | LITHO BUTTONS                 |
|           |             |            |                                              | IL-440                         | WINDOW STICKER                |
|           |             |            |                                              | IL-441                         | OILCLOTH RIBBON               |
|           |             |            |                                              | IL-443                         | BROCHURE                      |
|           |             |            |                                              | IL-444                         | CARD STOCK CARD               |
|           |             |            |                                              | IL-447                         | CELLO BUTTON                  |
|           |             |            |                                              | IL-448, IL-450                 | LITHO TABS                    |
|           |             |            |                                              | IL-449                         | PLASTIC STICK PIN             |
| BROWN     | JOHN J.     | æ          | 1912P                                        | IL-259 to IL-260               | CELLO BUTTONS                 |
| BRUNDAGE  | EDWARD J.   | æ          | 1932P                                        | IL-453                         | LITHO BUTTON                  |
| BURRIS    | ROLAND W.   | ٥          | 1990H, '94P, '98P                            | IL-871 to IL-872               | CELLO BUTTONS                 |
| CAMPBELL  | BRUCE       | ٥          | 1932P                                        | IL-451 to IL=452               | CELLO BUTTONS                 |
| CARISTROM | OSCABE      | 0          | 1920P. '32P. '36P. '44P                      | 11-330 to 11-331               |                               |