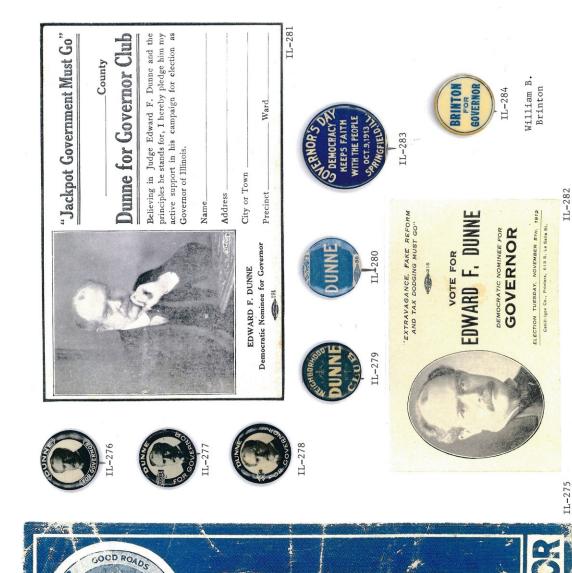

IL-287

This is our "Golden Opportunity" for union and victory. IL-285

Frank O. Lowden

IL-289

IL-288

P. O.

Name.

IL-285A

John R, Golden

P. 0.

Name

P. O.

Name

P. O.

Name

P. O.

Name.

John R. Golden being the only candidate for Governor declaring for the destruction of the liquor traffic, it is my present purpose

to give him my vote and influence.

A National Movement to Enroll 5,000,000 Voters.

AGAINST THE LIQUOR TRAFFIC.

(Sign and return to Robert H. Patton, Springfield, III.)

Five Million Voters' Movement

II-309

FRANK O. LOWDEN

Put
Catt
Cant
Steam
Here
This Side for Address
There
The Side for Address
Th