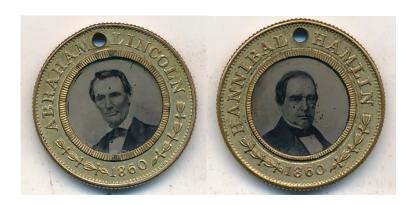

Abraham Lincoln & Hannibal Hamlin 1860 President & VP ferrotype - Republican Party

Note that all of the above items described were used only in presidential campaigns. Lesser offices such as governor, US Congress, mayor, etc. did not see any use of this type material. The first use of material to promote lower offices were paper ballots beginning around 1840. Paper ballots were usually