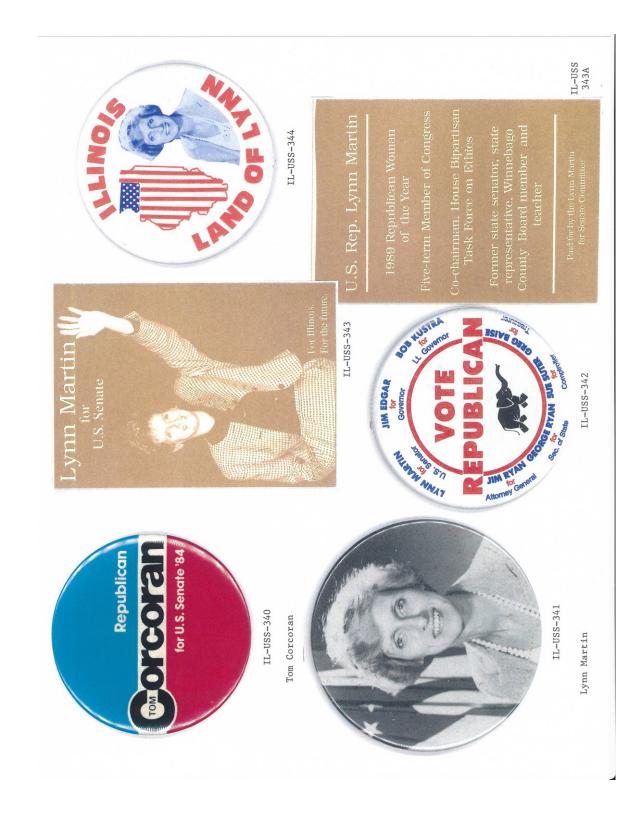

### ILLINOIS US SENATE POLITICAL CAMPAIGN ITEMS

The images in this reference are chronological by campaign date. Beginning with the John A. Logan campaign of 1871 through the Barack Obama campaign of 2004. All items are numbered and are shown as well with their descriptions in the alphabetical index at the end of the book. The index reflects the candidate's last name, first name, party affiliation, year of election as well as the election result. W= won, GE= ran in the general election, P= ran in the primary, H= hopeful, NBP= non-binding primary and LE= legislative election.

Almost every type of campaign item is reflected in this reference. Ribbons, buttons both celluloid and lithograph, postcards, cardstock handouts, celluloid stick pin, booklets, brochures, metal lapel pins, fan, metal bottle opener, cloth sash, matchbooks, pamphlets, stickers, posters, blotters, bumper stickers, etc.