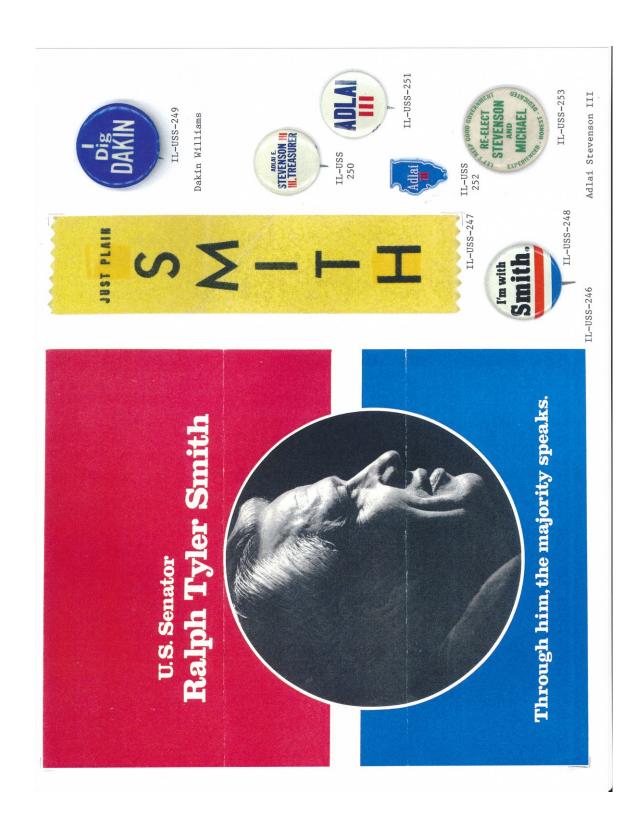

State Comptroller George Lindberg, Candidate for

IL-USS-223

IL-USS-233

IL-USS 242 IL-USS-243

IL-USS-241

William G. Clark

IL-USS-239

CLARK

Great in '68

UNITED STATES SENATOR

VOTE DEMOCRATIC

IL-USS-238

IL-USS-244

IL-USS-245

Ralph Tyler Smith

196