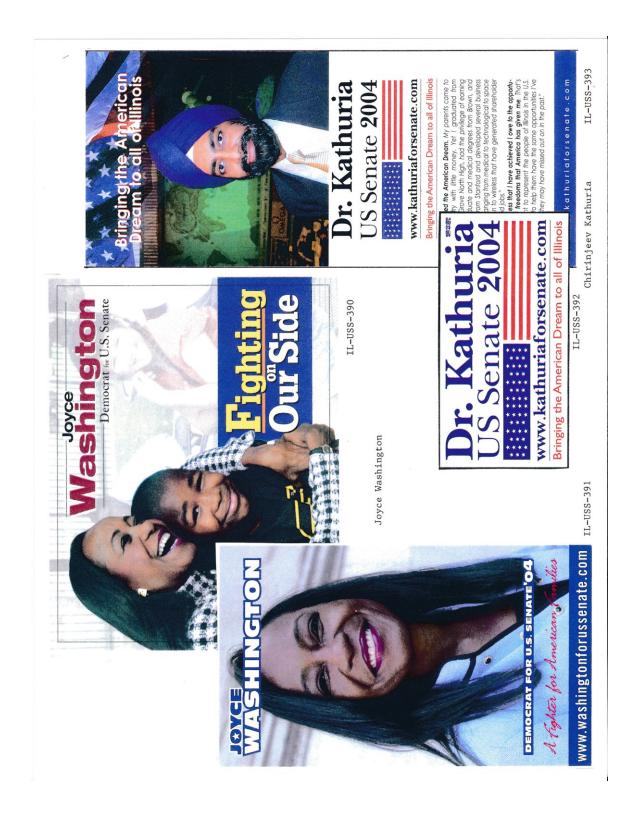

IL-USS-315

Robert Ash "Bob" Wallace

Maria Pappas is different... Vote on March 16, 2004 Change the kind of people · If you want change in you send there Washington...

SENATE

DEMOCRAT

www.mariapappas.com Paid for by Maria Pappas for U.S. Senate Committee

IL-USS-385

Maria Pappas

IL-USS-383

James D. Oberweis

212

Andy McKenna

RYAN (S)

IL-USS-387