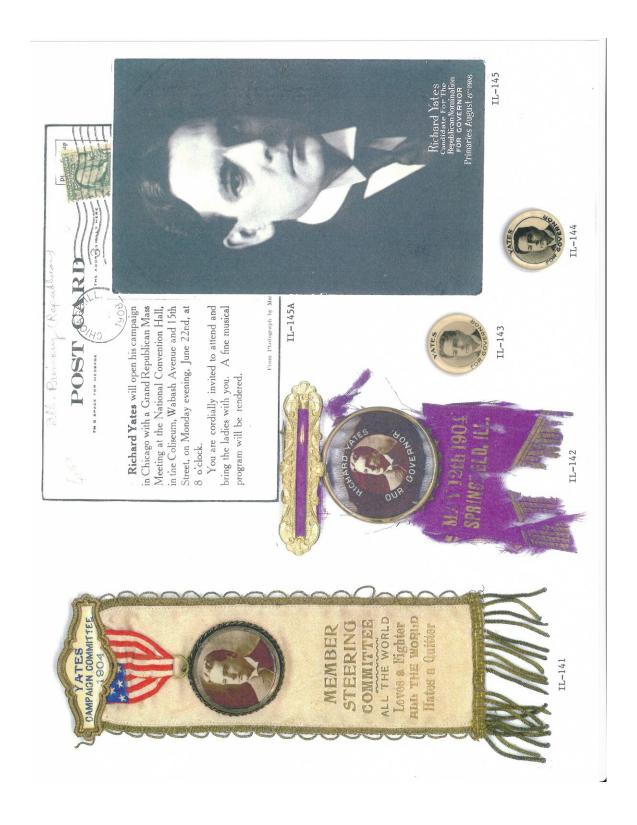

Illinois is one of the most prolific states when it comes to political campaign items produced. This Illinois governor reference features almost 900 items. A heavy emphasis is reflected in the early campaign ribbons that were produced; over 125 through the 1916 campaign. To put that into perspective most of the other states produced less than 20 ribbons for this same period and some less than 10. The number of coattail items produced to include ribbons and buttons is quite remarkable for the early Tanner and Yates campaigns.