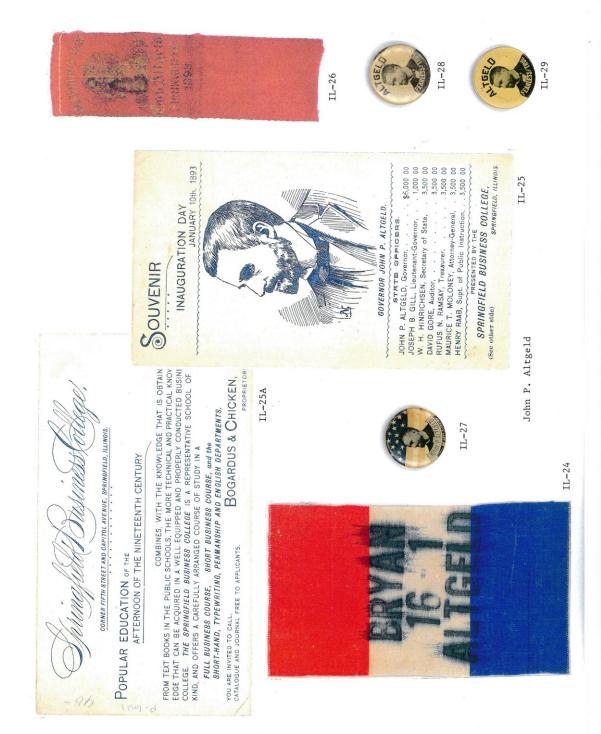

# MONROE G. GRAWFORD LIEUTENANT GOVERNOR

IL-31

Monroe C. Crawford

IL-32

II-3

IL-111

IL-131