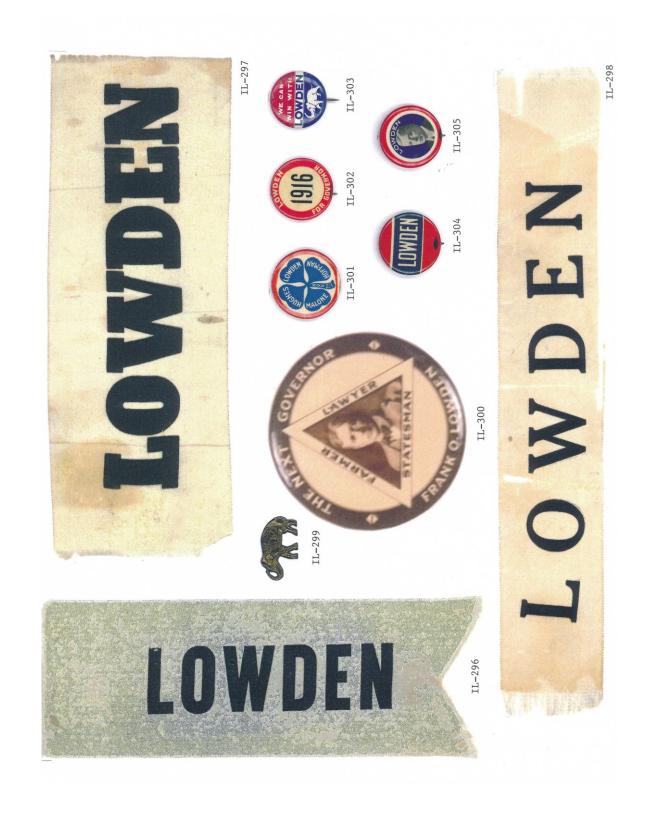

AGAINST THE LIQUOR TRAFFIC.

(Sign and return to Robert H. Patton, Springfield, III.)

Five Million Voters' Movement

II-309

FRANK O. LOWDEN

Put
Catt
Cant
Steam
Here
This Side for Address
There
The Side for Address
Th

## GOOD ROADS MOVEMENT

ITEMS SHOWN BELOW ARE FROM THE 1918 ILLINOIS \$60,000,000 BUILD "BETTER ROADS" CAMPAIGN.

THE GOOD ROADS MOVEMENT OCCURRED IN THE UNITED STATES BEGINNING **IN THE LATE 1870S THRU THE 1920S.** 

ROADS NOT ONLY IN THE POPULATED URBAN AREAS BUT ALSO IN RURAL AREAS. THE ILLINOIS GENERAL ASSEMBLY PASSED A ROAD BILL IN 1917 TO RAISE FUNDS IT WAS AN EFFORT BY MOST STATES TO ENCOURAGE THE BUILDING OF PAVED SPECIFICALLY FOR ROAD BUILDING WHICH WAS EVENTUALLY PASSED BY THE VOTERS IN 1918. THE ITEMS SHOWN ARE FROM THAT CAMPAGIN DURING GOVERNOR LOWDEN'S ADMINISTRATION.