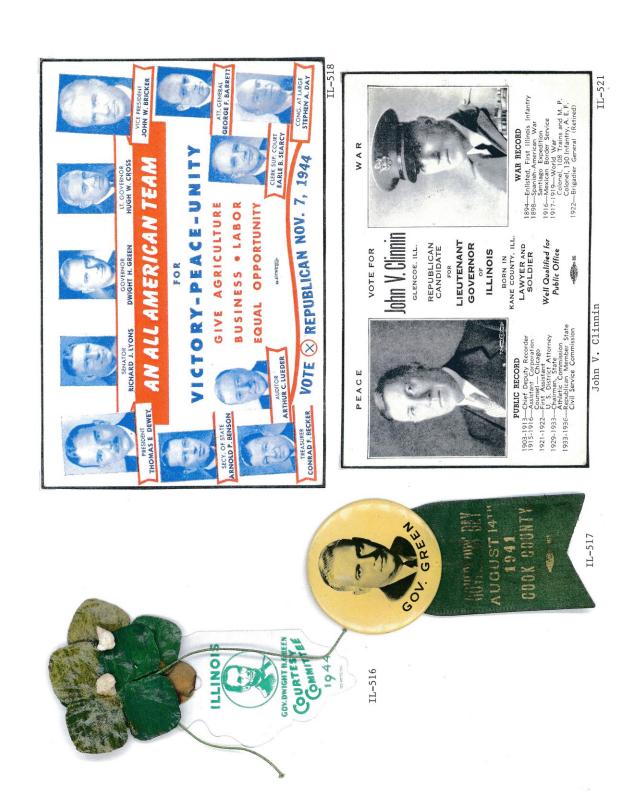

## **VOTE REPUBLICAN NOV. 2** IL-503 SAVE WHAT'S LEFT FOR SECRETARY OF STATE: FOR REPRESENTATIVES IN GENERAL ASSEMBLY: WILLIAM G. STRATTON RICHARD YATES ROWE FOR AUDITOR OF PUBLIC ACCOUNTS: FOR ATTORNEY GENERAL: FOR REPRESENTATIVE IN CONGRESS: ROLLIE C. CARPENTER C. WAYLAND BROOKS VERNON VON QUALEN CALISTUS A. BRUER FOR STATE'S ATTORNEY: FOR STATE TREASURER: GEORGE F. BARRETT ALONZO WM. CLAY FOR COUNTY CORONER: OR LIEUT. GOVERNOR: ELMER H. DROSTE LESUIE C. ARENDS THOMAS E, DEWEY SINON A. MURRAY DWIGHT H. GREEN FOR STATE SENATOR: HENRY D. WOLFF OR VICE-PRESIDENT: FOR CIRCUIT CLERK: SIMON E. LANTZ OR U. S. SENATOR: EARL WARREN FOR GOVERNOR: 'NON REPUBLICAN SAVE **NOLE LEFT S'TAHW** IL-502 BROOKS GREEN LĽ-501 IN NOVEMBER IL-500 U. S. SEWATORKS BROOKS II-499 OTE 🗙 REPUBLICAN NOV. 5, 1940 ILLINOIS REPUBLICAN NATIONAL CONVENTION 1940 Clean Up the Illinois Political Mess STOP NATIONAL MUDDLING GIVE LABOR, BUSINESS AND AGRICULTURE A CHANCE! FOR PEACE AND PREPAREDNESS Illinois and the Nation Need a Change II-498 For Lieutenant Governor RICHARD YATES ROWE **REPUBLICAN** 0 C. WAYLAND BROOKS For President of the United States THOMAS E. DEWEY For Governor DWIGHT H. GREEN Vote Straight IL-497 For United States Senator For Vice President EARL WARREN PWIGHT H. GREEN WILLKIE GREEN BROOK 11-496 IL-502A

IL-512A

GREEN FOR PRESIDENT OF THE UNITED STATES

THOMAS E. DEWEY

THOWAS PRESIDENT OF THE UNITED STATES

FOR WOEL-PRESIDENT OF THE UNITED STATES

JOHN W. BRICKER FOR UNITED STATES SENATOR

NUCHING

NUCHING

NUCHING

NUCH W. CROSS

HUGH W. CROSS

NUCH W. C. LUEDER

ILLINOIS SOUND

FOR ATTORNEY GENERAL

FOR GLENK OF THE SUMBLINE COURT

EARLE BENJAMIN SEARCY

FOR REPRESENTATIVE IN CONQUESS

STEPHEN A. DAY

FOR TRUSTEES FOR THE UNIVERSITY OF ILLINOIS (VOTE FOR THREE)

CHARLES L. ENGSTROM
CHARLES WHAM
CHARLES S. PILLSBURY

REPUBLICAN ELECTION NOV. 7

IL-512

BARRETT AUGITOR OF PUBLIC ACCOUNTS ADAMOWSKI for U.S. SENATOR STELLE for Governor

CLOSE COVER FOR SAFETY

IL-519

Vote

⊗ REPUBL

Governor