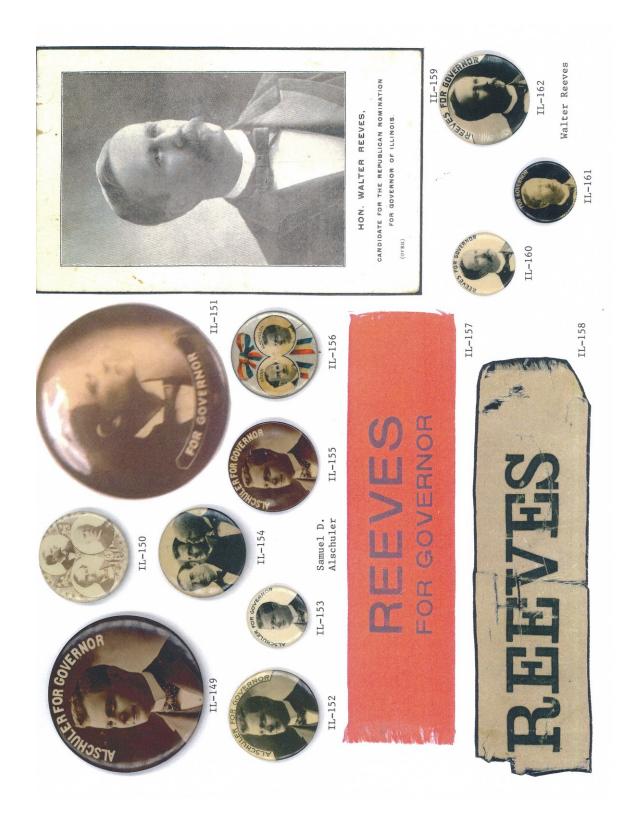

ed to include ribbons and buttons is quite remarkable for the early Tanner and Yates campaigns.

Almost every type of campaign item is reflected in this reference. Ribbons, buttons both celluloid and lithograph, postcards, cardstock handouts, felt pennants, booklets, brochures, aluminum & metal auto attachments, campaign letterhead letters and envelopes, window stickers, posters, blotters, cloth cap, wooden die-cut pinback, newspaper archive photo, flashers, plastic antenna flag, bumper stickers, etc.







TRUMBULL

Lyman B. Trumbull

IL-1

Joseph W. Fifer





















1L-33 J.C. Black

# MONROE G. GRAWFORD LIEUTENANT GOVERNOR



IL-31

Monroe C. Crawford

IL-32



II-3





































IL-111















IL-131









## S FIRST VOTER

IL-139







































JOHN F. SMULSKI AND OTHERS, WILL ADDRESS A GRAND

IL-225

WARNER

Good Music - Be sure and come - Bring the Ladies Chairman of Committee CHAS. W. VAIL, IL-224





IL-227

IL-226





Vespasian Warner

IL-231







TUESDAY, JULY 21

AT 8 O'CLOCK P. M.

WALSH'S HALL,





















Charles F. Hurburgh

John R. Golden, for Governor

Born in McLean County, Ill., Sept. 24th, 1876. Educated in public schools and Eureka College. Was a carpenter and is now a minister of the Disciple Church and member of the Masonic fraternity. In 1906 was elected on the Prohibition issue to the Legislature. Fought for all laws to destroy the liquor traffic, helped to pass the present Local Option law, and has made over 500 speeches against saloons in last twelve years.

IL-287