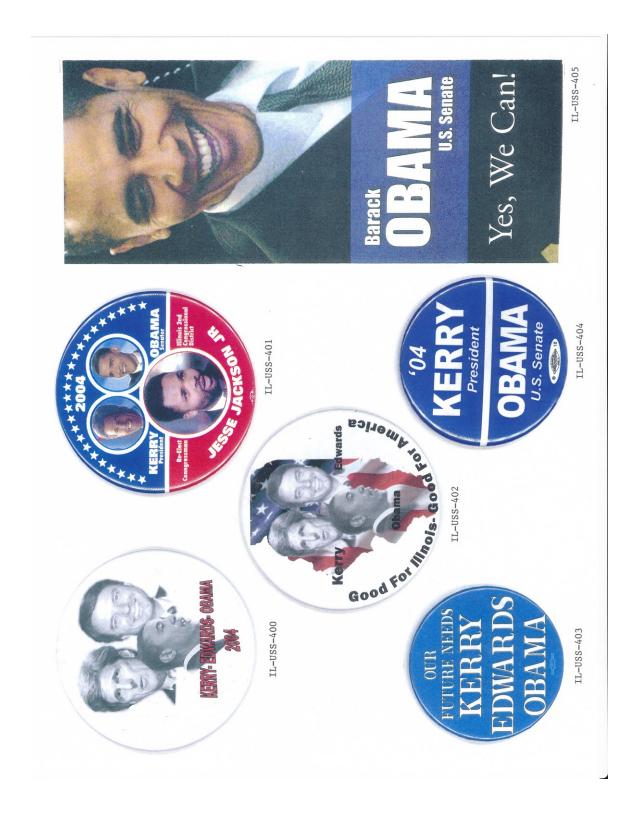

### ILLINOIS US SENATE POLITICAL CAMPAIGN ITEMS

The images in this reference are chronological by campaign date. Beginning with the John A. Logan campaign of 1871 through the Barack Obama campaign of 2004. All items are numbered and are shown as well with their descriptions in the alphabetical index at the end of the book. The index reflects the candidate's last name, first name, party affiliation, year of election as well as the election result. W= won, GE= ran in the general election, P= ran in the primary, H= hopeful, NBP= non-binding primary and LE= legislative election.