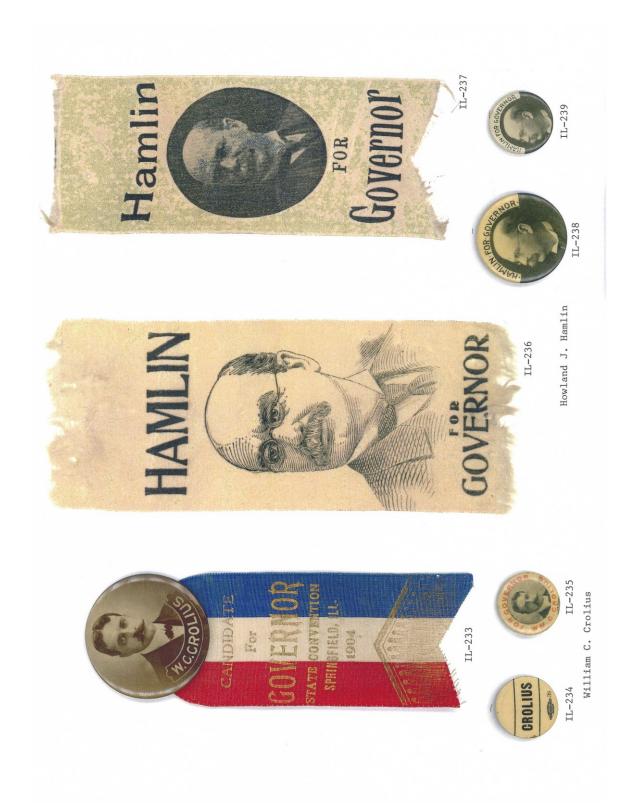

## **Index**★ ★ ★ ★ ★ ★ ★ ★

| LLINOIS   | GOVERNOR    | NDEX OF PO | ILLINOIS GOVERNOR INDEX OF POLITICAL ILLINIS |                                |                               |
|-----------|-------------|------------|----------------------------------------------|--------------------------------|-------------------------------|
| LAST NAME | FIRST NAME  | PARTY      | ELECTIONS AND/OR<br>TERM OF SERVICE {}       | ITEM NUMBER                    | ITEM DESCRIPTION              |
| ALSCHULER | SAMUEL D.   | ٥          | 1900GE, 12P                                  | IL-149 to IL-156               | CELLO BUTTONS                 |
| ALTGELD   | JOHN P.     | Q          | 1892W, '96GE                                 | IL-24, IL-26, IL-30 to IL-31-1 | RIBBONS                       |
|           |             |            |                                              | IL-25 to IL-25A                | AD CARD FOR 1893 INAUGURATION |
| ALTOBEED  | VOINT INTO  | q          | 10501                                        | IL-27 to IL-29                 | CELLO BUTTONS                 |
| LI ON EN  | TANGE HEIGH | 4          | 1900L                                        | 11-649                         | LITHO TAB                     |
|           |             |            |                                              | IL-651                         | METAL LICENSE PLATE           |
| ARMSTRONG | BEA         | 1          | 1982GE                                       | IL-815                         | CELLO BUTTON                  |
|           |             |            |                                              | IL-816                         | BROCHURE                      |
| AUSTIN    | RICHARD B.  | ۵          | 1956GE-REPLACED HERBERT                      | IL-563 to IL-563A              | POSTCARD                      |
|           |             |            | PASCHEN AS NOMINEE IN GE                     | IL-564                         | CELLO BUTTON                  |
|           |             |            |                                              | IL-565                         | итно тав                      |
|           |             |            |                                              | IL-565-1                       | BROCHURE                      |
| BAKALIS   | MICHAEL J.  | ۵          | 1978GE                                       | IL-817                         | POSTCARD SIZE CARD            |
|           |             |            |                                              | IL-818 to IL-825               | LITHO BUTTONS                 |
|           |             |            |                                              | IL-826                         | CELLO BUTTON                  |
| BARNES    | ۷.۷.        | PROH       | 1900GE                                       | IL-191                         | CELLO BUTTON                  |
| ВЕАСН     | C.E.        | 2          | 1908GE                                       | IL-251                         | LT GOV - POSTCARD             |
| BLACK     | JOHN C.     | IGSD       | 1896GE - REPLACED BY WILLIAM                 | IL-33                          | RIBBON                        |
|           |             |            | FOREMAN IN GE                                |                                |                               |
|           |             | 0          | 1900C                                        |                                |                               |
| BRINTON   | WILLIAM B.  | O          | 1904C, '16P                                  | IL-284                         | CELLO BUTTON                  |
| BROOKS    | C. WAYLAND  | æ          | 1936GE                                       | IL-436                         | CARD STOCK HANDOUT            |
|           |             |            |                                              | IL-437, IL-442                 | PALM CARD                     |
|           |             |            |                                              | IL-438                         | METAL STUD                    |
|           |             |            |                                              | IL-439, IL-445 to IL-446       | LITHO BUTTONS                 |
|           |             |            |                                              | IL-440                         | WINDOW STICKER                |
|           |             |            |                                              | IL-441                         | OILCLOTH RIBBON               |
|           |             |            |                                              | IL-443                         | BROCHURE                      |
|           |             |            |                                              | IL-444                         | CARD STOCK CARD               |
|           |             |            |                                              | IL-447                         | CELLO BUTTON                  |
|           |             |            |                                              | IL-448, IL-450                 | LITHO TABS                    |
|           |             |            |                                              | IL-449                         | PLASTIC STICK PIN             |
| BROWN     | JOHN J.     | æ          | 1912P                                        | IL-259 to IL-260               | CELLO BUTTONS                 |
| BRUNDAGE  | EDWARD J.   | æ          | 1932P                                        | IL-453                         | LITHO BUTTON                  |
| BURRIS    | ROLAND W.   | ٥          | 1990H, '94P, '98P                            | IL-871 to IL-872               | CELLO BUTTONS                 |
| CAMPBELL  | BRUCE       | ٥          | 1932P                                        | IL-451 to IL=452               | CELLO BUTTONS                 |
| CARISTROM | OSCABE      | 0          | 1920P. '32P. '36P. '44P                      | 11-330 to 11-331               |                               |