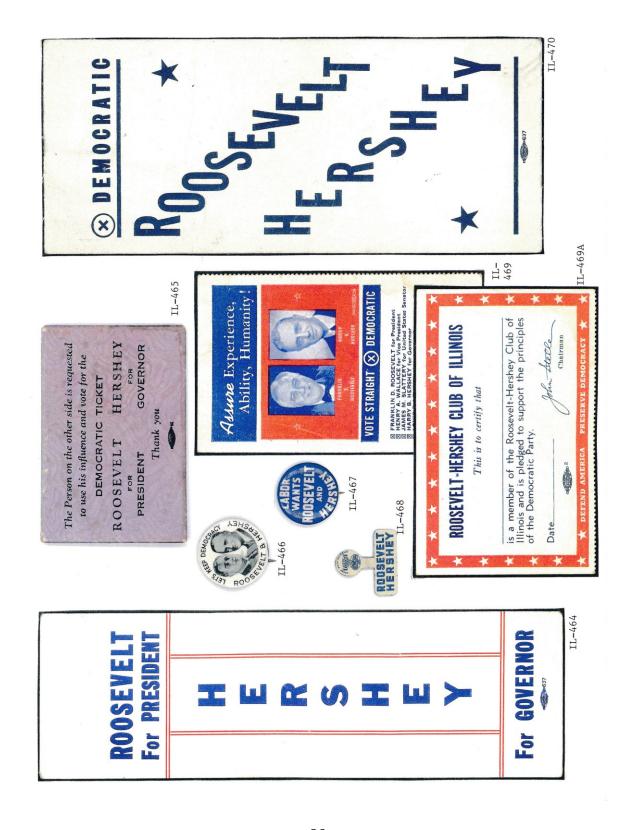

Illinois is one of the most prolific states when it comes to political campaign items produced. This Illinois governor reference features almost 900 items. A heavy emphasis is reflected in the early campaign ribbons that were produced; over 125 through the 1916 campaign. To put that into perspective most of the other states produced less than 20 ribbons for this same period and some less than 10. The number of coattail items produced to include ribbons and buttons is quite remarkable for the early Tanner and Yates campaigns.

Almost every type of campaign item is reflected in this reference. Ribbons, buttons both celluloid and lithograph, postcards, cardstock handouts, felt pennants, booklets, brochures, aluminum & metal auto attachments, campaign letterhead letters and envelopes, window stickers, posters, blotters, cloth cap, wooden die-cut pinback, newspaper archive photo, flashers, plastic antenna flag, bumper stickers, etc.