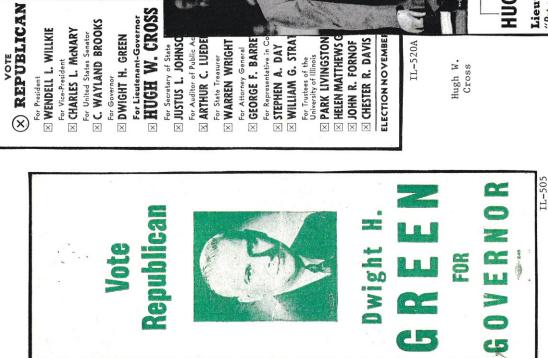

## **VOTE REPUBLICAN NOV. 2** IL-503 SAVE WHAT'S LEFT FOR SECRETARY OF STATE: FOR REPRESENTATIVES IN GENERAL ASSEMBLY: WILLIAM G. STRATTON RICHARD YATES ROWE FOR AUDITOR OF PUBLIC ACCOUNTS: FOR ATTORNEY GENERAL: FOR REPRESENTATIVE IN CONGRESS: ROLLIE C. CARPENTER C. WAYLAND BROOKS VERNON VON QUALEN CALISTUS A. BRUER FOR STATE'S ATTORNEY: FOR STATE TREASURER: GEORGE F. BARRETT ALONZO WM. CLAY FOR COUNTY CORONER: OR LIEUT. GOVERNOR: ELMER H. DROSTE LESUIE C. ARENDS THOMAS E, DEWEY SINON A. MURRAY DWIGHT H. GREEN FOR STATE SENATOR: HENRY D. WOLFF OR VICE-PRESIDENT: FOR CIRCUIT CLERK: SIMON E. LANTZ OR U. S. SENATOR: EARL WARREN FOR GOVERNOR: 'NON REPUBLICAN SAVE **NOLE LEFT S'TAHW** IL-502 BROOKS GREEN LĽ-501 IN NOVEMBER IL-500 U. S. SEWATORKS BROOKS II-499 OTE 🗙 REPUBLICAN NOV. 5, 1940 ILLINOIS REPUBLICAN NATIONAL CONVENTION 1940 Clean Up the Illinois Political Mess STOP NATIONAL MUDDLING GIVE LABOR, BUSINESS AND AGRICULTURE A CHANCE! FOR PEACE AND PREPAREDNESS Illinois and the Nation Need a Change II-498 For Lieutenant Governor RICHARD YATES ROWE **REPUBLICAN** 0 C. WAYLAND BROOKS For President of the United States THOMAS E. DEWEY For Governor DWIGHT H. GREEN Vote Straight IL-497 For United States Senator For Vice President EARL WARREN PWIGHT H. GREEN WILLKIE GREEN BROOK 11-496 IL-502A

IL-512A

GREEN FOR PRESIDENT OF THE UNITED STATES

THOMAS E. DEWEY

THOWAS PRESIDENT OF THE UNITED STATES

FOR WOEL-PRESIDENT OF THE UNITED STATES

JOHN W. BRICKER FOR UNITED STATES SENATOR

NUCHING

NUCHING

NUCHING

NUCH W. CROSS

HUGH W. CROSS

NUCH W. C. LUEDER

ILLINOIS SOUND

FOR ATTORNEY GENERAL

FOR GLENK OF THE SUMBLINE COURT

EARLE BENJAMIN SEARCY

FOR REPRESENTATIVE IN CONQUESS

STEPHEN A. DAY

FOR TRUSTEES FOR THE UNIVERSITY OF ILLINOIS (VOTE FOR THREE)

CHARLES L. ENGSTROM
CHARLES WHAM
CHARLES S. PILLSBURY

REPUBLICAN ELECTION NOV. 7

IL-512