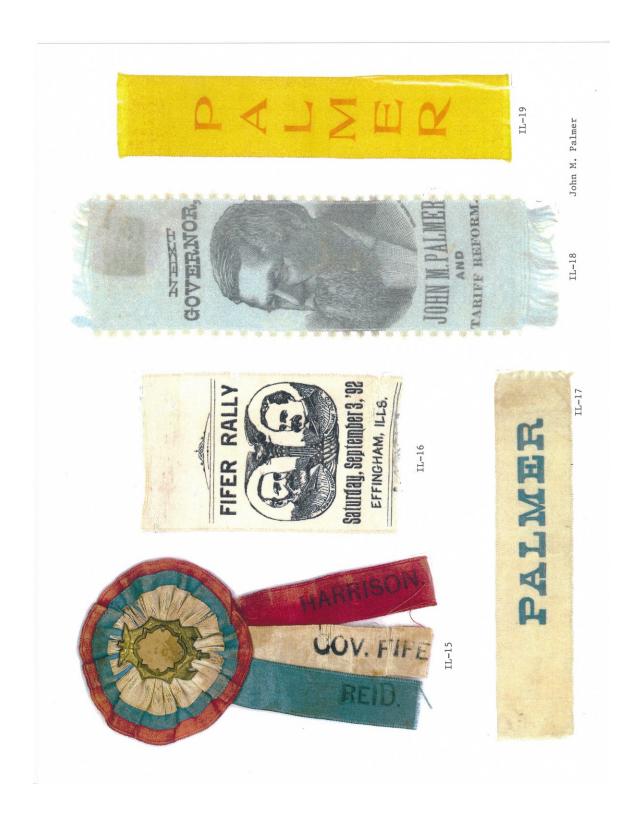

bons that were produced; over 125 through the 1916 campaign. To put that into perspective most of the other states produced less than 20 ribbons for this same period and some less than 10. The number of coattail items produced to include ribbons and buttons is quite remarkable for the early Tanner and Yates campaigns.

Almost every type of campaign item is reflected in this reference. Ribbons, buttons both celluloid and lithograph, postcards, cardstock handouts, felt pennants, booklets, brochures, aluminum & metal auto attachments, campaign letterhead letters and envelopes, window stickers, posters, blotters, cloth cap, wooden die-cut pinback, newspaper archive photo, flashers, plastic antenna flag, bumper stickers, etc.







TRUMBULL

Lyman B. Trumbull

IL-1

Joseph W. Fifer





















1L-33 J.C. Black

# MONROE G. GRAWFORD LIEUTENANT GOVERNOR



IL-31

Monroe C. Crawford

IL-32



II-3





































IL-111















IL-131









## S FIRST VOTER

IL-139







































JOHN F. SMULSKI AND OTHERS, WILL ADDRESS A GRAND

IL-225

WARNER

Good Music - Be sure and come - Bring the Ladies Chairman of Committee CHAS. W. VAIL, IL-224





IL-227

IL-226





Vespasian Warner

IL-231







TUESDAY, JULY 21

AT 8 O'CLOCK P. M.

WALSH'S HALL,





















Charles F. Hurburgh

John R. Golden, for Governor

Born in McLean County, Ill., Sept. 24th, 1876. Educated in public schools and Eureka College. Was a carpenter and is now a minister of the Disciple Church and member of the Masonic fraternity. In 1906 was ele