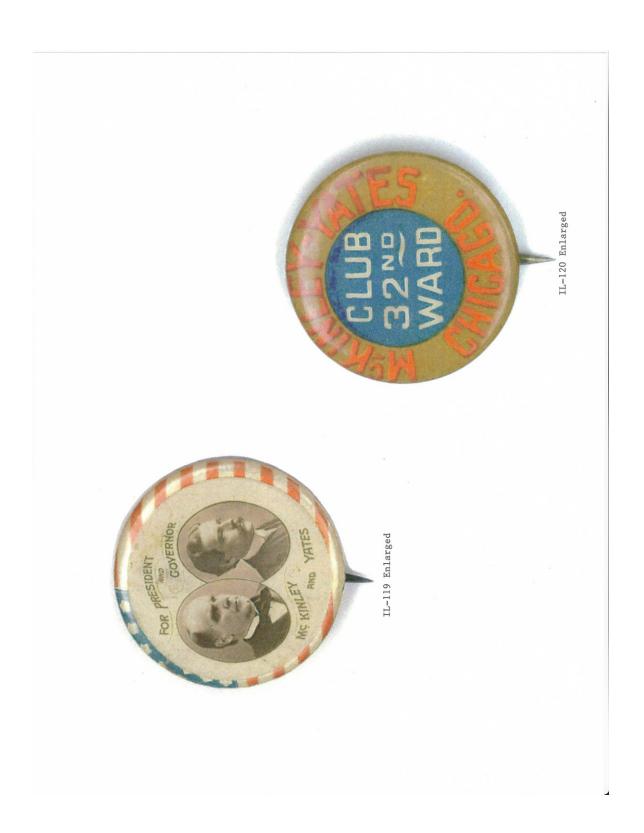

TRUMBULL

Lyman B. Trumbull

IL-1

Joseph W. Fifer

1L-33 J.C. Black

# MONROE G. GRAWFORD LIEUTENANT GOVERNOR

IL-31

Monroe C. Crawford

IL-32

II-3

IL-111

IL-131