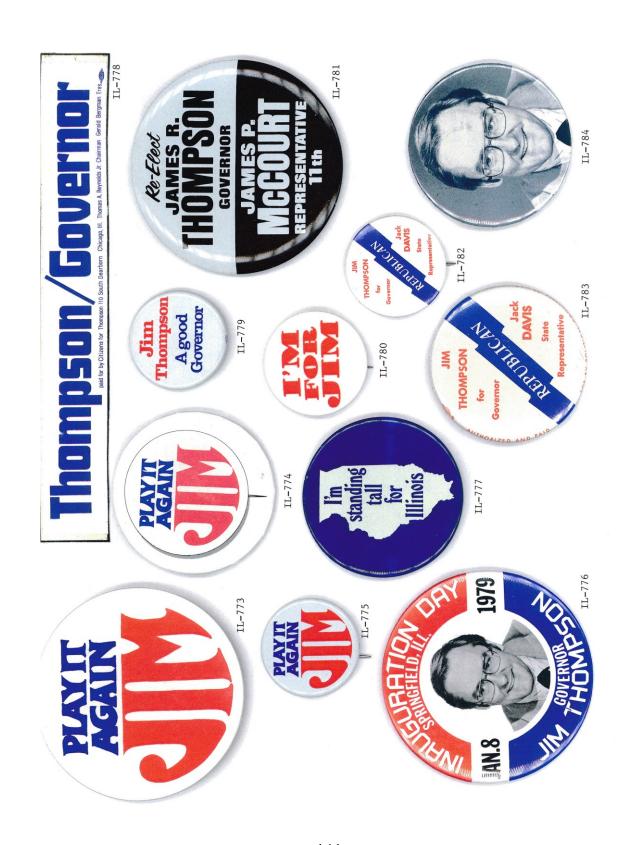

the Cook County Republican Central Committee. Edmund J. Kucharski, Secretary of State Candidate for



Best known as the "father of the ethics bill," George Lindberg is a third term member of the Illinois House of Representatives where his ability was highlighted by his appointment as chairman of the Special House Committee to investigate the judiciary in 1969.

with guts,

governor

T

# **Vote Republican March 21**

Sponsored by Citizens for Governor Ogilvie Committee, Henry L. Pitts, Chairman, John C. Parkhurst, Campaign Manager



IL-672







THE TIME TUESDAY, NOVEMBER 7!!
(TO VOTE FOR THESE OUTSTANDING CANDIDATES)



REPUBLICATION OF THE COMPLIMENTARY TICKET

COMPLIMENTARY TICKET

COMPLIMENTARY TICKET

II-699



GOP 772-THE GREATEST REPUBLICAN TEAM IN HISTORY

II-697







































### US Senate Items ★ ★ ★ ★ ★ ★ ★

### ILLINOIS US SENATE POLITICAL CAMPAIGN ITEMS

The images in this reference are chronological by campaign date. Beginning with the John A. Logan campaign of 1871 through the Barack Obama campaign of 2004. All items are numbered and are shown as well with their descriptions in the alphabetical index at the end of the book. The index reflects the candidate's last name, first name, party affiliation, year of election as well as the election result. W= won, GE= ran in the general election, P= ran in the primary, H= hopeful, NBP= non-binding primary and LE= legislative election.

United States Senators prior to the 17th Amendment to the Constitution of 1912 were elected by state legislators. In most states it took passage by both the