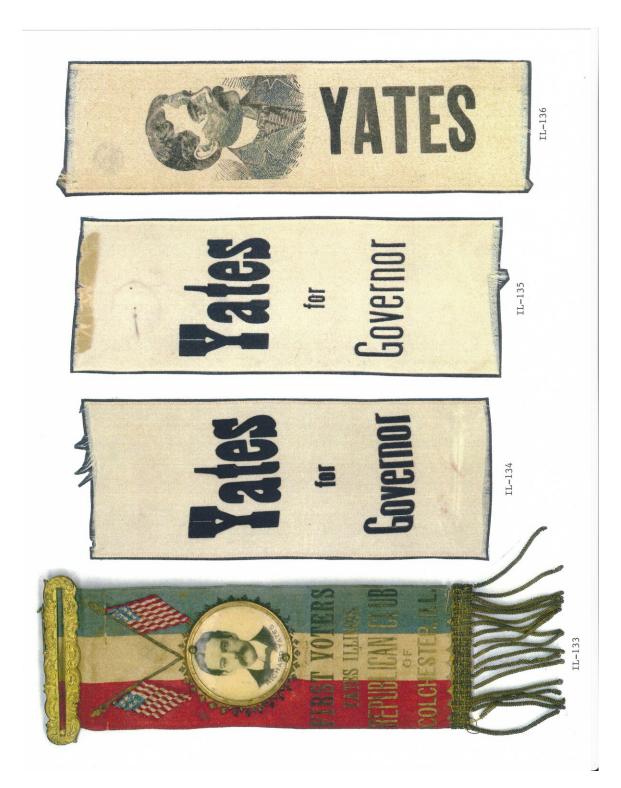

Illinois is one of the most prolific states when it comes to political campaign items produced. This Illinois governor reference features almost 900 items. A heavy emphasis is reflected in the early campaign ribbons that were produced; over 125 through the 1916 campaign. To put that into perspective most of the other states produced less than 20 ribbons for this same period and some less than 10. The number of coattail items produced to include ribbons and buttons is quite remarkable for the early Tanner and Yates campaigns.