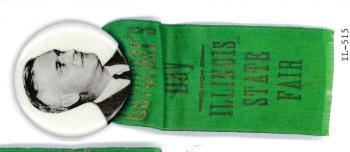

Illinois is one of the most prolific states when it comes to political campaign items produced. This Illinois governor reference features almost 900 items. A heavy emphasis is reflected in the early campaign ribbons that were produced; over 125 through the 1916 campaign. To put that into perspective most of the other states produced less than 20 ribbons for this same period and some less than 10. The number of coattail items produced to include ribbons and buttons is quite remarkable for the early Tanner and Yates campaigns.

Almost every type of campaign item is reflected in this reference. Ribbons, buttons both celluloid and lithograph, postcards, cardstock handouts, felt pennants, booklets, brochures, aluminum & metal auto attachments, campaign letterhead letters and envelopes, window stickers, posters, blotters, cloth cap, wooden die-cut pinback, newspaper archive photo, flashers, plastic antenna flag, bumper stickers, etc.