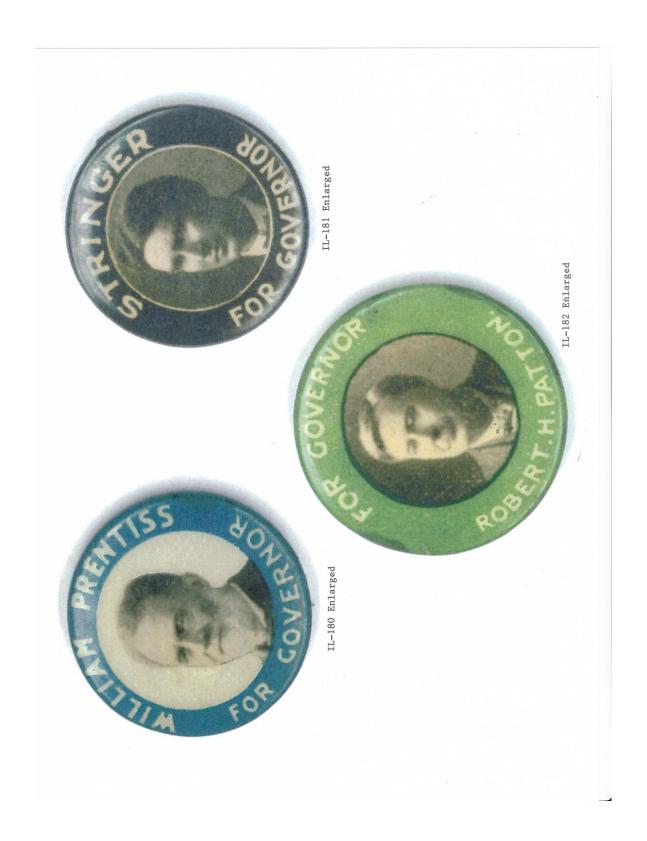

ude ribbons and buttons is quite remarkable for the early Tanner and Yates campaigns.

Almost every type of campaign item is reflected in this reference. Ribbons, buttons both celluloid and lithograph, postcards, cardstock handouts, felt pennants, booklets, brochures, aluminum & metal auto attachments, campaign letterhead letters and envelopes, window stickers, posters, blotters, cloth cap, wooden die-cut pinback, newspaper archive photo, flashers, plastic antenna flag, bumper stickers, etc.







TRUMBULL

Lyman B. Trumbull

IL-1

Joseph W. Fifer





















1L-33 J.C. Black

# MONROE G. GRAWFORD LIEUTENANT GOVERNOR



IL-31

Monroe C. Crawford

IL-32



II-3





































IL-111















IL-131









## S FIRST VOTER

IL-139







































JOHN F. SMULSKI AND OTHERS, WILL ADDRESS A GRAND

IL-225

WARNER

Good Music - Be sure and come - Bring the Ladies Chairman of Committee CHAS. W. VAIL, IL-224





IL-227

IL-226





Vespasian Warner

IL-231







TUESDAY, JULY 21

AT 8 O'CLOCK P. M.

WALSH'S HALL,





















Charles F. Hurburgh

John R. Golden, for Governor

Born in McLean County, Ill., Sept. 24th, 1876. Educated in public schools and Eureka College. Was a carpenter and is now a minister of the Disciple Church and member of the Masonic fraternity. In 1906 was elected on the Prohibition issue to the Legislature. Fought for all laws to destroy the liquor traffic, helped to pass the present Local Option law, and has made over 500 speeches against saloons in last twelve years.

IL-287

This is ou