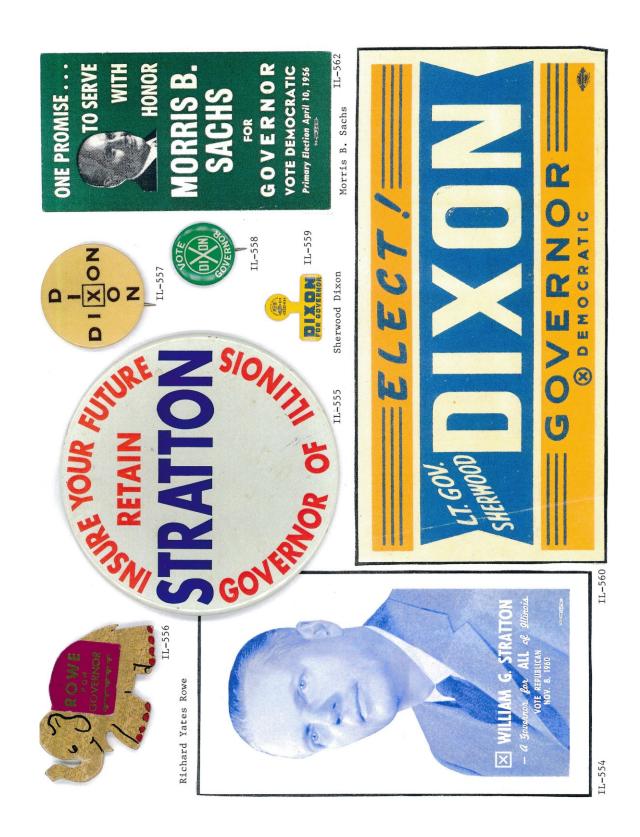

### JOSEPH D. LOHMAN

Democratic Candidate for

GOVERNOR

IL-573

May I rely on you to vote on Tuesday, April 12th for my very good friend,

#### JOSEPH D. LOHMAN

who is a candidate for GOVERNOR and for his running mate John L. (Jack) Wellinghoff,

Lieutenant Governor

Thank you very much,

452

IL-570

Joseph D. Lohman

WITCHELL STEVE SOURTHWORK DEMOCRAY Steve Mitchell EMOCA. IL-603