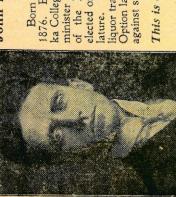

Vespasian Warner

IL-231

TUESDAY, JULY 21

AT 8 O'CLOCK P. M.

WALSH'S HALL,

Charles F. Hurburgh

John R. Golden, for Governor

Born in McLean County, Ill., Sept. 24th, 1876. Educated in public schools and Eureka College. Was a carpenter and is now a minister of the Disciple Church and member of the Masonic fraternity. In 1906 was elected on the Prohibition issue to the Legislature. Fought for all laws to destroy the liquor traffic, helped to pass the present Local Option law, and has made over 500 speeches against saloons in last twelve years.