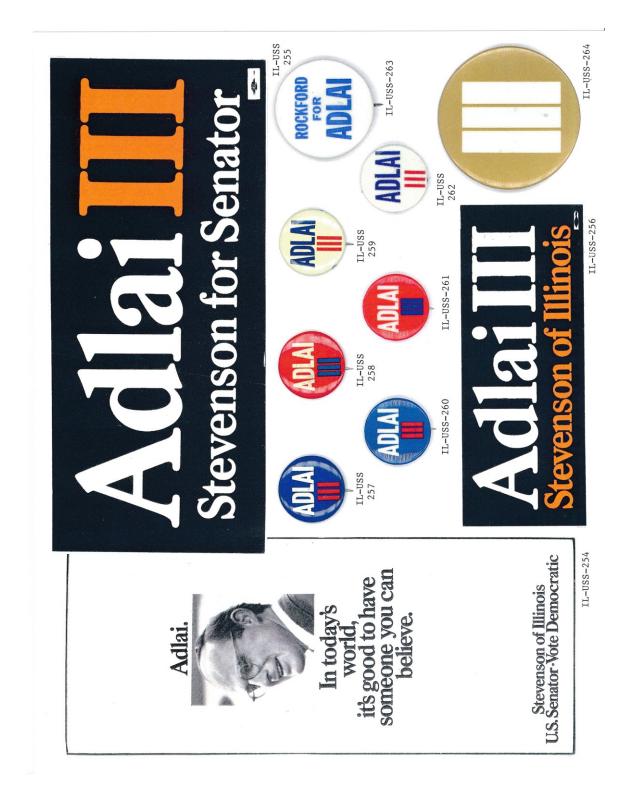

State Comptroller George Lindberg, Candidate for

IL-USS-223

IL-USS-233

IL-USS 242 IL-USS-243

IL-USS-241

William G. Clark

IL-USS-239

CLARK

Great in '68

UNITED STATES SENATOR

VOTE DEMOCRATIC

IL-USS-238

IL-USS-244

IL-USS-245

Ralph Tyler Smith

196