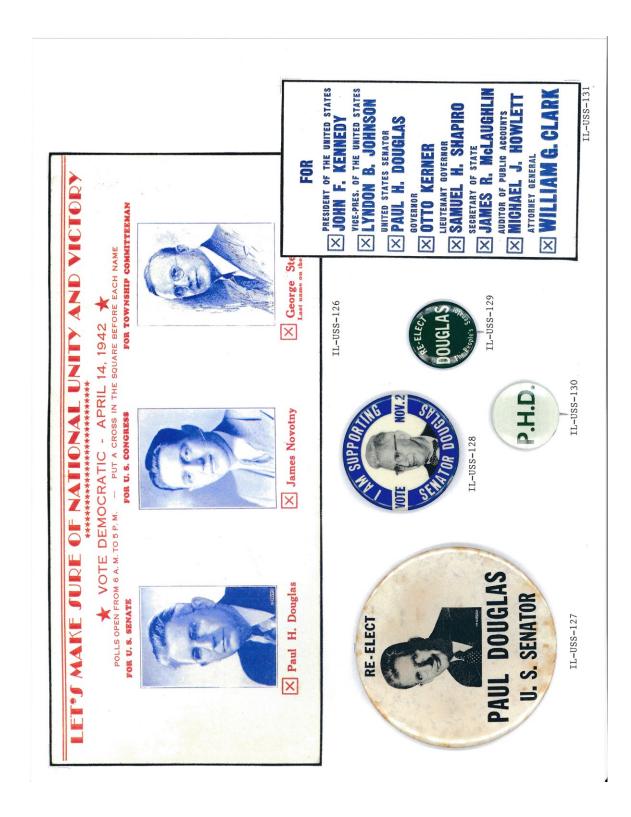

E E

PRESIDENT OF THE UNITED STATES X JOHN F. KENNEDY

VIGE-PRES. OF THE UNITED STATES X LYNDON B. JOHNSON

NUITED STATES SENATOR GOVERNOR

LIEUTENANT GOVERNOR X OTTO KERNER

X SAMUEL H. SHAPIRO

SECRETARY OF STATE

X JAMES R. MCLAUGHLI AUDITOR OF PUBLIC ACCOUNTS

MICHAEL J. HOWLET ATTORNEY GENERAL X

IL-601

Arthur R. Gottschalk

IL-652 S.T. Sutton

II-653

II-655

Richard B. Ogilvie

# A Winning Combination

for United States Senator

000

0000

THOMAS J. COURTNEY OTTO KERNER for Attorney-General

for States Attorney

# PRIMARY ELECTION APRIL 12

IL-USS-79

William H. Dieterich

IL-USS-79A

### STATE CANDIDATES

| N)          | ☑ WILLIAM H. DIETERICH                 | ⊠ | DOHN C. MARTIN Attorney-General |
|-------------|----------------------------------------|---|---------------------------------|
| -           | MENRY.HORNER                           | ⊠ |                                 |
|             | Lieutenant-Governor  THOMÁS F. DONOVAN | ⊠ | ADAM F. BLOCH                   |
| $\boxtimes$ | Secretary of State<br>EDWARD 1. HUGHES |   | Congress-at-Large               |