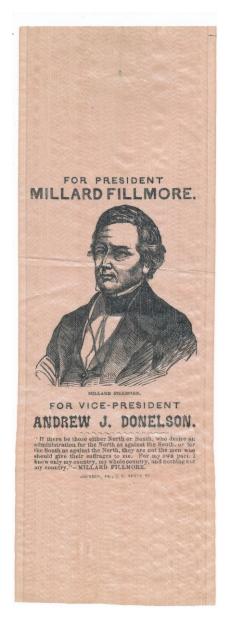

Millard Fillmore & Andrew Donelson 1856 President & VP silk ribbon – American (Know-Nothing) Party

Beginning in 1900 a new form of campaign item was introduced to the voting public: the political postcard. Postcards had been in use in America as early as 1873 but became very popular in 1898. Until that year the Federal Post Office was the only establishment allowed to print postcards. Once this restriction was lifted a huge outpouring of commercial postcards flooded the market. Postcards became the main form of communication between the masses as the telephone was in its infancy and just beginning to have widespread use.