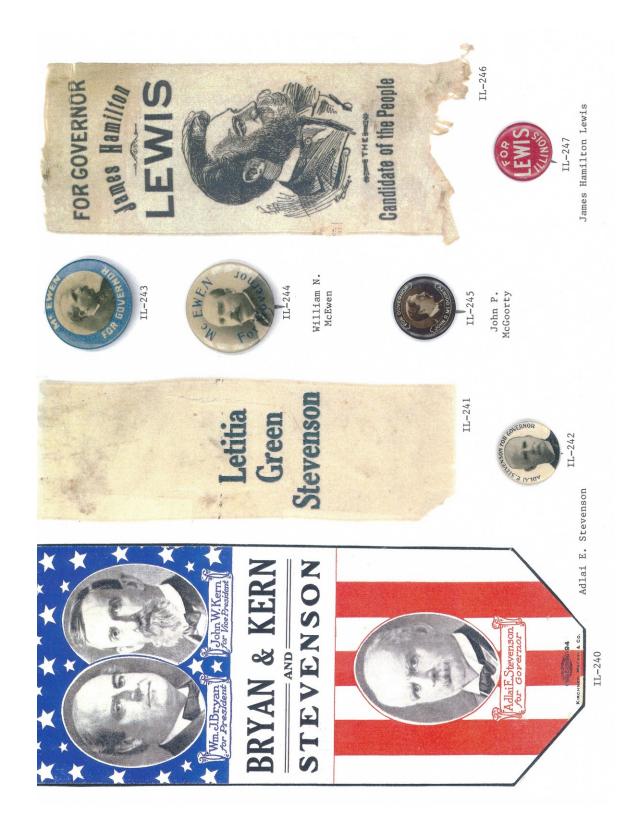

TRUMBULL

Lyman B. Trumbull

IL-1

Joseph W. Fifer

1L-33 J.C. Black

# MONROE G. GRAWFORD LIEUTENANT GOVERNOR

IL-31

Monroe C. Crawford

IL-32

II-3

IL-111

IL-131