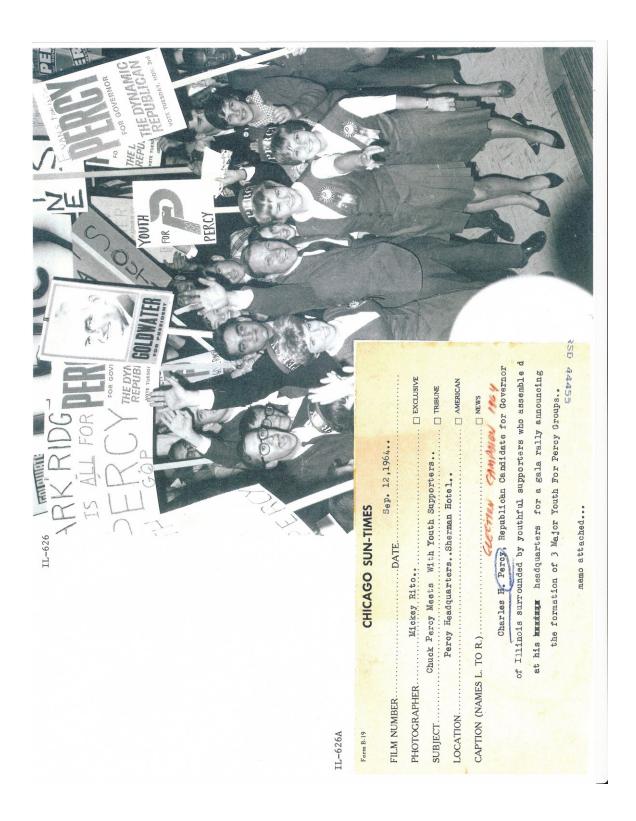

ION FRIENDS to elect WARREN E, WRIGHT GOVERNOR OF ILLINOIS

IL-571 DRAFT

### JOSEPH D. LOHMAN

Democratic Candidate for

GOVERNOR

IL-573



May I rely on you to vote on Tuesday, April 12th for my very good friend,

#### JOSEPH D. LOHMAN

who is a candidate for GOVERNOR and for his running mate John L. (Jack) Wellinghoff,

Lieutenant Governor

Thank you very much,

452

IL-570

Joseph D. Lohman













WITCHELL STEVE SOURTHWORK DEMOCRAY Steve Mitchell EMOCA. IL-603

E E

PRESIDENT OF THE UNITED STATES X JOHN F. KENNEDY

VIGE-PRES. OF THE UNITED STATES X LYNDON B. JOHNSON

NUITED STATES SENATOR GOVERNOR

LIEUTENANT GOVERNOR X OTTO KERNER

X SAMUEL H. SHAPIRO

SECRETARY OF STATE

X JAMES R. MCLAUGHLI AUDITOR OF PUBLIC ACCOUNTS

MICHAEL J. HOWLET ATTORNEY GENERAL X

IL-601





























Arthur R. Gottschalk

IL-652 S.T. Sutton

II-653

II-655

Richard B. Ogilvie









#### The greatest Republican **Minois History.** team



Charles H. Percy U.S. Senator

Elected U.S. Senator in 1966, Percy defeated Senator Paul H. Douglas, the top vote-getter in Illinois history. He has since served on many key senatorial committees including the Appropriations, Government Operations and Joint Economic Committees.



After being seriously wounded in World War II, Ogilvie returned to Illinois law practice. Elected Sheriff of Cook County, he led the sheriff's police in a war on syndicate gambling. In 1996, Ogilvie was elected President of the Cook County Board of Commissioners. Elected Governor in 1968, his administration has been characterized by in-tegrity, courage and