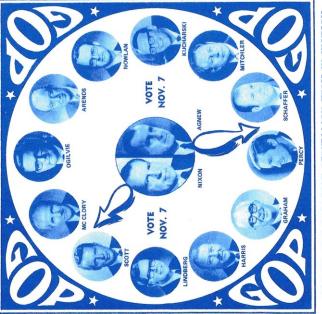

#### The greatest Republican **Minois History.** team

Charles H. Percy U.S. Senator

Elected U.S. Senator in 1966, Percy defeated Senator Paul H. Douglas, the top vote-getter in Illinois history. He has since served on many key senatorial committees including the Appropriations, Government Operations and Joint Economic Committees.

After being seriously wounded in World War II, Ogilvie returned to Illinois law practice. Elected Sheriff of Cook County, he led the sheriff's police in a war on syndicate gambling. In 1996, Ogilvie was elected President of the Cook County Board of Commissioners. Elected Governor in 1968, his administration has been characterized by in-tegrity, courage and hard work.

James D. Nowlan, a 30 year old state representative from rural Stark County has demonstrated leadership ability during two terms in the Illinois House of Representatives. Recognized in 1969 as the "Outstanding Freshman Legis-lator" and received a "Best Legislator" award from the Independent Voters of Illinois.

Attorney General William J. Scott

Elected November 1968, Scott has won international acclaim for his war on air and water polluters. His crime-fighting ability was reognized when the federal government awarded his office a quarter million dollar grant to fight organized crime.

Edmund J. Kucharski has beaten the powerful Chicago Democratic Machine four times. He has held the posts of City Council Member, Clerk of the Superior Court, County Recorder of Deels and Cook County Treasurer. Appointed Assistant Secretary of State in December of 1970. Chair-man of the Cook County Republican Central Committee. Edmund J. Kucharski, Secretary of State Candidate for

Best known as the "father of the ethics bill," George Lindberg is a third term member of the Illinois House of Representatives where his ability was highlighted by his appointment as chairman of the Special House Committee to investigate the judiciary in 1969.

# **Vote Republican March 21**

Sponsored by Citizens for Governor Ogilvie Committee, Henry L. Pitts, Chairman, John C. Parkhurst, Campaign Manager

IL-672

THE TIME TUESDAY, NOVEMBER 7!!
(TO VOTE FOR THESE OUTSTANDING CANDIDATES)

REPUBLICATION OF THE COMPLIMENTARY TICKET

COMPLIMENTARY TICKET

COMPLIMENTARY TICKET

II-699

GOP 772-THE GREATEST REPUBLICAN TEAM IN HISTORY

II-697