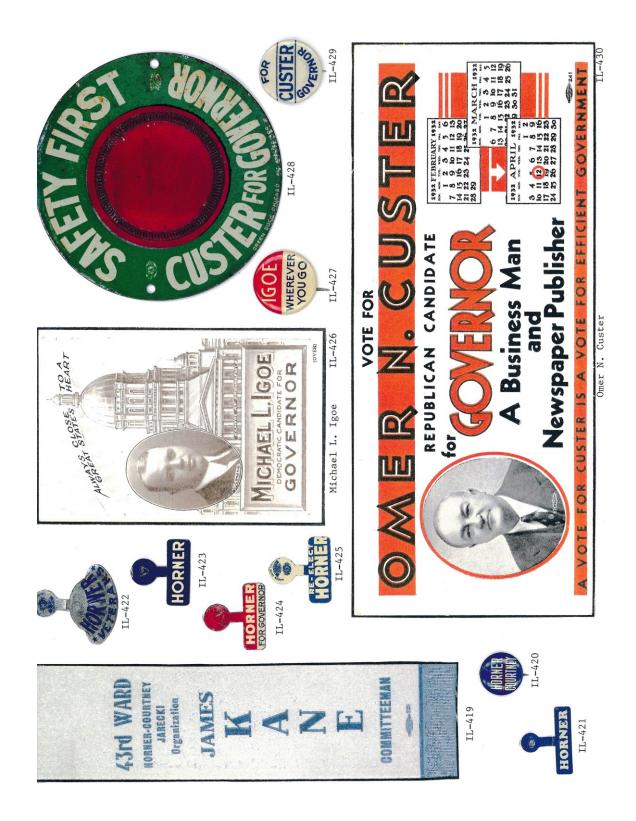

Vote for IL-330 Polls Open 6 A. M. to 5 P. M.

Oscar E.

Oscar E.

Carlstrom

IL-332

"We Can Win With Carlstrom"

PRIMARIES APRIL 12, 1932 IL-331

IL-339

John M. Harlan

IL-338

SCAR E. CARLSTR

for GOVERNOR

EVERY INCH AN EXECUTIVE

IL-341

IL-343

IL-337

Len Small

FOR GOVERNOR CLUB

MERCER COUNTY

CARLSTROM

OSCAR E.

I hereby pledge my support to O. E. Carlstrom, Candidate for Governor, at the coming primary, September 15, 1920.

CANDIDATE FOR NOMINATION AS REPUBLICAN CANDIDATE For GC

TRELE

IL-386

HORNER

FOR

HORNER

CONROY

II-389

IL-394

IL-392

IL-390

IL-387

IL-388

Henry Horner