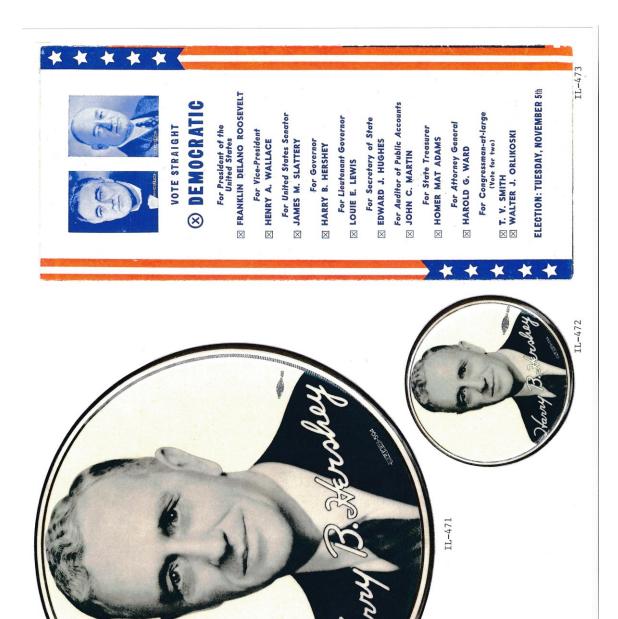

### N FRANKLIN DELANO ROOSEVELT S DEMOCRATIC For President of the United States

ADAMOWSK

For Vice-President M HENRY A. WALLACE

For United States Senator N JAMES M. SLATTERY

For Governor

For Lieutenant Governor X LOUIE E. LEWIS For Secretary of State X EDWARD J. HUGHES For Auditor of Public Accounts N JOHN C. MARTIN

For State Treasurer M HOMER MAT ADAMS

For Attorney General

For Congressman-at-large MAROLD G. WARD

□ T. V. SMITH□ WALTER J. ORLIKOSKI

**ELECTION: TUESDAY, NOVEMBER 5th** 

James M. Slattery

BARRETT

IL-USS-115