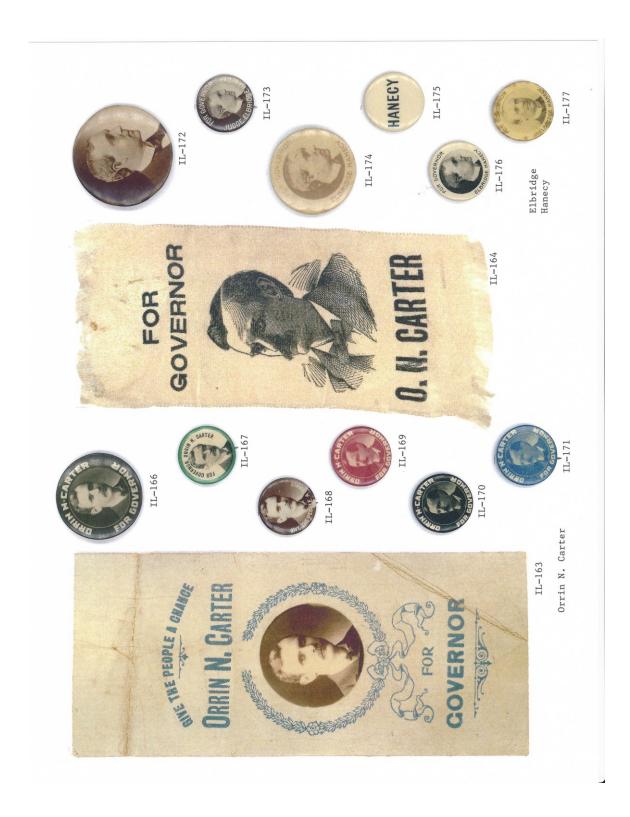

## **Index**★ ★ ★ ★ ★ ★ ★ ★

| LLINOIS   | GOVERNOR    | NDEX OF PO | ILLINOIS GOVERNOR INDEX OF POLITICAL ILLINIS |                                |                               |
|-----------|-------------|------------|----------------------------------------------|--------------------------------|-------------------------------|
| LAST NAME | FIRST NAME  | PARTY      | ELECTIONS AND/OR<br>TERM OF SERVICE {}       | ITEM NUMBER                    | ITEM DESCRIPTION              |
| ALSCHULER | SAMUEL D.   | ٥          | 1900GE, 12P                                  | IL-149 to IL-156               | CELLO BUTTONS                 |
| ALTGELD   | JOHN P.     | Q          | 1892W, '96GE                                 | IL-24, IL-26, IL-30 to IL-31-1 | RIBBONS                       |
|           |             |            |                                              | IL-25 to IL-25A                | AD CARD FOR 1893 INAUGURATION |
| ALTOBEED  | VOINT INTO  | q          | 10501                                        | IL-27 to IL-29                 | CELLO BUTTONS                 |
| LI ON EN  | TANGE HEIGH | 4          | 1900L                                        | 11-649                         | LITHO TAB                     |
|           |             |            |                                              | IL-651                         | METAL LICENSE PLATE           |
| ARMSTRONG | BEA         | 1          | 1982GE                                       | IL-815                         | CELLO BUTTON                  |
|           |             |            |                                              | IL-816                         | BROCHURE                      |
| AUSTIN    | RICHARD B.  | ۵          | 1956GE-REPLACED HERBERT                      | IL-563 to IL-563A              | POSTCARD                      |
|           |             |            | PASCHEN AS NOMINEE IN GE                     | IL-564                         | CELLO BUTTON                  |
|           |             |            |                                              | IL-565                         | итно тав                      |
|           |             |            |                                              | IL-565-1                       | BROCHURE                      |
| BAKALIS   | MICHAEL J.  | ۵          | 1978GE                                       | IL-817                         | POSTCARD SIZE CARD            |
|           |             |            |                                              | IL-818 to IL-825               | LITHO BUTTONS                 |
|           |             |            |                                              | IL-826                         | CELLO BUTTON                  |
| BARNES    | ۷.۷.        | PROH       | 1900GE                                       | IL-191                         | CELLO BUTTON                  |
| ВЕАСН     | C.E.        | 2          | 1908GE                                       | IL-251                         | LT GOV - POSTCARD             |
| BLACK     | JOHN C.     | IGSD       | 1896GE - REPLACED BY WILLIAM                 | IL-33                          | RIBBON                        |
|           |             |            | FOREMAN IN GE                                |                                |                               |
|           |             | 0          | 1900C                                        |                                |                               |
| BRINTON   | WILLIAM B.  | O          | 1904C, '16P                                  | IL-284                         | CELLO BUTTON                  |
| BROOKS    | C. WAYLAND  | æ          | 1936GE                                       | IL-436                         | CARD STOCK HANDOUT            |
|           |             |            |                                              | IL-437, IL-442                 | PALM CARD                     |
|           |             |            |                                              | IL-438                         | METAL STUD                    |
|           |             |            |                                              | IL-439, IL-445 to IL-446       | LITHO BUTTONS                 |
|           |             |            |                                              | IL-440                         | WINDOW STICKER                |
|           |             |            |                                              | IL-441                         | OILCLOTH RIBBON               |
|           |             |            |                                              | IL-443                         | BROCHURE                      |
|           |             |            |                                              | IL-444                         | CARD STOCK CARD               |
|           |             |            |                                              | IL-447                         | CELLO BUTTON                  |
|           |             |            |                                              | IL-448, IL-450                 | LITHO TABS                    |
|           |             |            |                                              | IL-449                         | PLASTIC STICK PIN             |
| BROWN     | JOHN J.     | æ          | 1912P                                        | IL-259 to IL-260               | CELLO BUTTONS                 |
| BRUNDAGE  | EDWARD J.   | æ          | 1932P                                        | IL-453                         | LITHO BUTTON                  |
| BURRIS    | ROLAND W.   | ٥          | 1990H, '94P, '98P                            | IL-871 to IL-872               | CELLO BUTTONS                 |
| CAMPBELL  | BRUCE       | ٥          | 1932P                                        | IL-451 to IL=452               | CELLO BUTTONS                 |
| CARISTROM | OSCABE      | 0          | 1920P. '32P. '36P. '44P                      | 11-330 to 11-331               |                               |