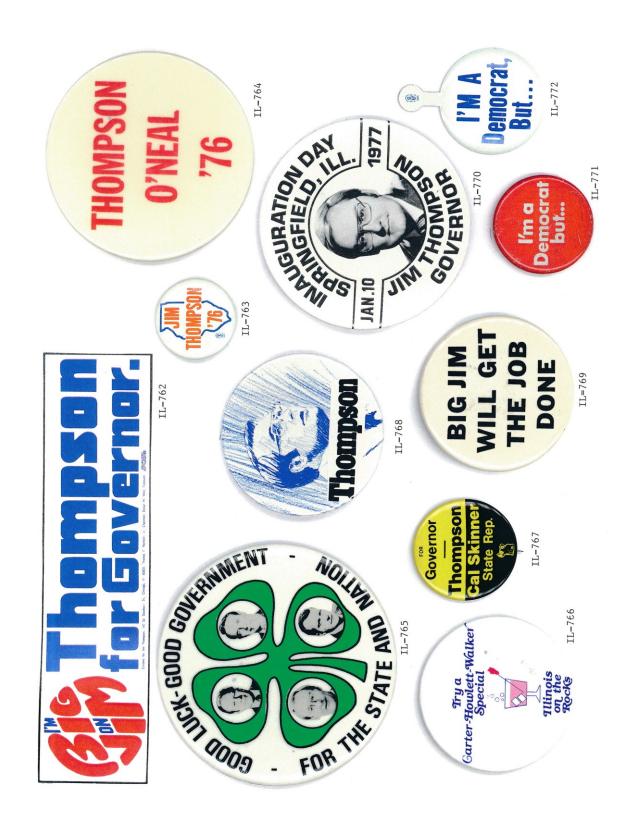

#### ILLINOIS GOVERNOR POLITICAL CAMPAIGN ITEMS

The images in this reference are chronological by campaign date. Beginning with the Lyman B. Trumball campaign of 1880 through the Richard Phelan campaign of 1994. All items are numbered and are shown as well with their descriptions in the alphabetical index at the end of the book. The index reflects the candidate's last name, first name, party affiliation, year of election as well as the election result. W= won, GE= ran in the general election, P= ran in the primary, H= hopeful and C= participated in party convention.

Illinois is one of the most prolific states when it comes to political campaign items produced. This Illinois governor reference features almost 900 items. A heavy emphasis is reflected in the early campaign ribbons that were produced; over 125 through the 1916 campaign. To put that into perspective most of the other states produced less than 20 ribbons for this same period and some less than 10. The number of coattail items produced to include ribbons and buttons is quite remarkable for the early Tanner and Yates campaigns.

Almost every type of campaign item is reflected in this reference. Ribbons, buttons both celluloid and lithograph, postcards, cardstock handouts, felt pennants, booklets, brochures, aluminum & metal auto attachments, campaign letterhead letters and envelopes, window stickers, posters, blotters, cloth cap, wooden die-cut pinback, newspaper archive photo, flashers, plastic antenna flag, bumper stickers, etc.