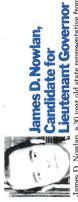

James D. Nowlan, a 30 year old state representative from rural Stark County has demonstrated leadership ability during two terms in the Illinois House of Representatives. Recognized in 1969 as the "Outstanding Freshman Legis-lator" and received a "Best Legislator" award from the Independent Voters of Illinois.

Recognized in 1969 as the "Outstanding Freshman Legislator" and received a "Best Legislator" award from the

independent Voters of Illinois.

Lieutenant Governor

James D. Nowlan,

Candidate for

Sponsored by Citizens for Governor Ogilvie Committee, Henry L. Pitts, Chairman, John C. Parkhurst, Campaign Manager **fote Republican March 21** 