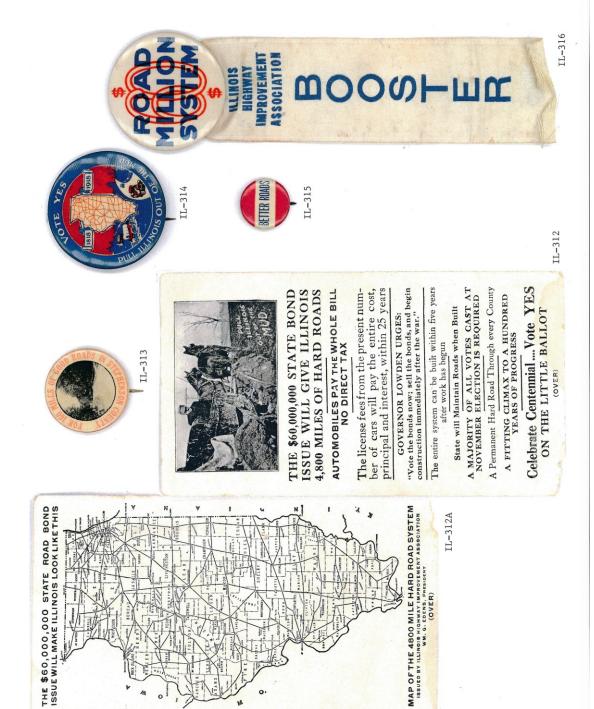

## GOOD ROADS MOVEMENT

ITEMS SHOWN BELOW ARE FROM THE 1918 ILLINOIS \$60,000,000 BUILD "BETTER ROADS" CAMPAIGN.

THE GOOD ROADS MOVEMENT OCCURRED IN THE UNITED STATES BEGINNING **IN THE LATE 1870S THRU THE 1920S.** 

ROADS NOT ONLY IN THE POPULATED URBAN AREAS BUT ALSO IN RURAL AREAS. THE ILLINOIS GENERAL ASSEMBLY PASSED A ROAD BILL IN 1917 TO RAISE FUNDS IT WAS AN EFFORT BY MOST STATES TO ENCOURAGE THE BUILDING OF PAVED SPECIFICALLY FOR ROAD BUILDING WHICH WAS EVENTUALLY PASSED BY THE VOTERS IN 1918. THE ITEMS SHOWN ARE FROM THAT CAMPAGIN DURING GOVERNOR LOWDEN'S ADMINISTRATION.