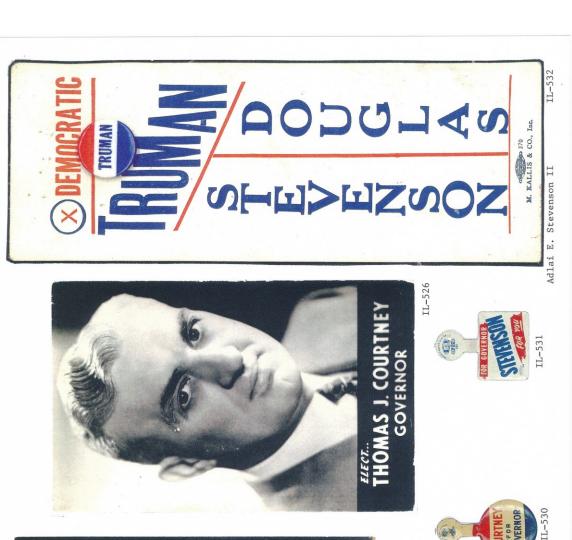

## A Winning Combination

WILLIAM H. DIETERICH

United States Senator

THOMAS J. COURTNEY for States Attorney OTTO KERNER for Attorney-General

**ECTION APRI** 

PRIMARY

# A Winning Combination

for United States Senator

000

0000

THOMAS J. COURTNEY OTTO KERNER for Attorney-General

for States Attorney