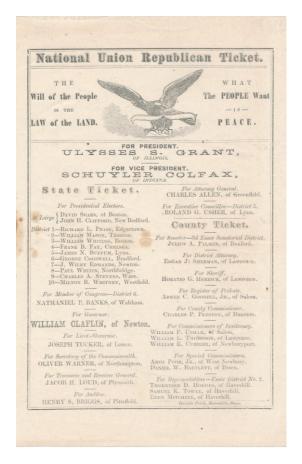

2

Rutherford B. Hayes & William A. Wheeler 1876 President & VP Mass. paper ballot -Republican Party

Ulysses S. Grant & Schuler Colfax 1868 President & VP Mass. paper ballot – Republican Party

For the period from 1840 till 1895 one of the most popular forms of campaign items was the political ribbon. The early ribbons were produced for presidential campaigns but beginning around 1860 these ribbons could also include candidates running for governor on the same ribbon that promoted the presidential and vice presidential nominees of a given party. Ribbons also began appearing promoting only the gubernatorial candidate and in some instances the lieutenant governor. These early textiles could be very plain or in many instances include images of the candidate along with patriotic symbols of the country, political party and various other graphics from their state or region.