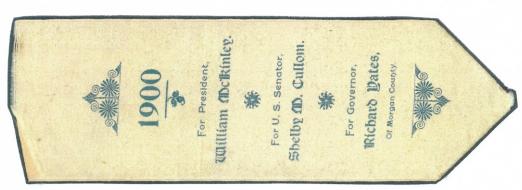

### ILLINOIS US SENATE POLITICAL CAMPAIGN ITEMS

The images in this reference are chronological by campaign date. Beginning with the John A. Logan campaign of 1871 through the Barack Obama campaign of 2004. All items are numbered and are shown as well with their descriptions in the alphabetical index at the end of the book. The index reflects the candidate's last name, first name, party affiliation, year of election as well as the election result. W= won, GE= ran in the general election, P= ran in the primary, H= hopeful, NBP= non-binding primary and LE= legislative election.