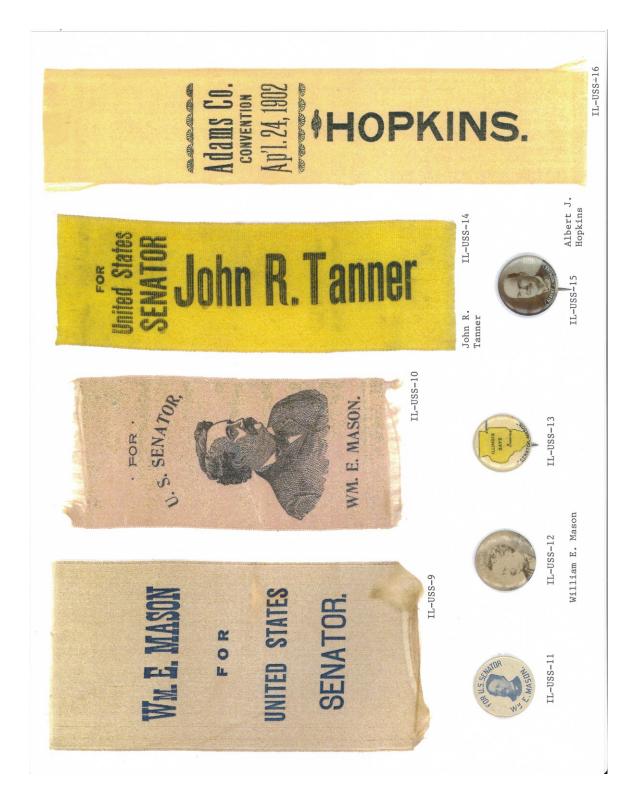

### ILLINOIS US SENATE POLITICAL CAMPAIGN ITEMS

The images in this reference are chronological by campaign date. Beginning with the John A. Logan campaign of 1871 through the Barack Obama campaign of 2004. All items are numbered and are shown as well with their descriptions in the alphabetical index at the end of the book. The index reflects the candidate's last name, first name, party affiliation, year of election as well as the election result. W= won, GE= ran in the general election, P= ran in the primary, H= hopeful, NBP= non-binding primary and LE= legislative election.