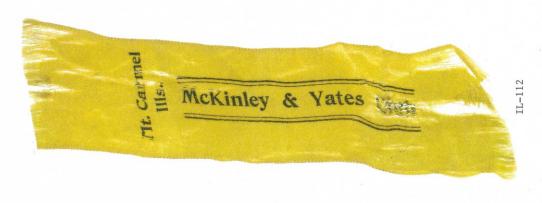

Illinois is one of the most prolific states when it comes to political campaign items produced. This Illinois governor reference features almost 900 items. A heavy emphasis is reflected in the early campaign ribbons that were produced; over 125 through the 1916 campaign. To put that into perspective most of the other states produced less than 20 ribbons for this same period and some less than 10. The number of coattail items produced to include ribbons and buttons is quite remarkable for the early Tanner and Yates campaigns.

Almost every type of campaign item is reflected in this reference. Ribbons, buttons both celluloid and lithograph, postcards, cardstock handouts, felt pennants, booklets, brochures, aluminum & metal auto attachments, campaign letterhead letters and envelopes, window stickers, posters, blotters, cloth cap, wooden die-cut pinback, newspaper archive photo, flashers, plastic antenna flag, bumper stickers, etc.