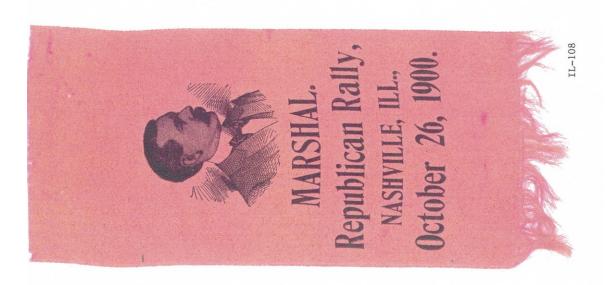

Illinois is one of the most prolific states when it comes to political campaign items produced. This Illinois governor reference features almost 900 items. A heavy emphasis is reflected in the early campaign ribbons that were produced; over 125 through the 1916 campaign. To put that into perspective most of the other states produced less than 20 ribbons for this same period and some less than 10. The number of coattail items produced to include ribbons and buttons is quite remarkable for the early Tanner and Yates campaigns.

Almost every type of campaign item is reflected in this reference. Ribbons, buttons both celluloid and lithograph, postcards, cardstock handouts, felt pennants, booklets, brochures, aluminum & metal auto attachments, campaign letterhead letters and envelopes, window stickers, posters, blotters, cloth cap, wooden die-cut pinback, newspaper archive photo, flashers, plastic antenna flag, bumper stickers, etc.