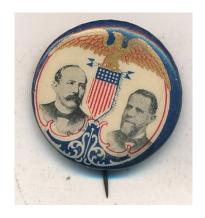

2

Rutherford B. Hayes & William A. Wheeler 1876 President & VP Mass. paper ballot -Republican Party

Ulysses S. Grant & Schuler Colfax 1868 President & VP Mass. paper ballot – Republican Party

For the period from 1840 till 1895 one of the most popular forms of campaign items was the political ribbon. The early ribbons were produced for presidential campaigns but beginning around 1860 these ribbons could also include candidates running for governor on the same ribbon that promoted the presidential and vice presidential nominees of a given party. Ribbons also began appearing promoting only the gubernatorial candidate and in some instances the lieutenant governor. These early textiles could be very plain or in many instances include images of the candidate along with patriotic symbols of the country, political party and various other graphics from their state or region.