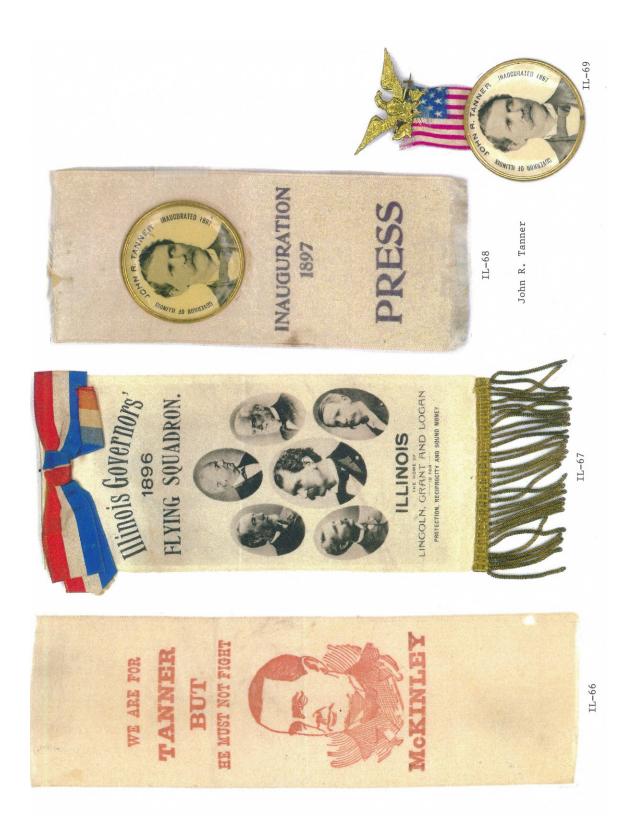

Illinois is one of the most prolific states when it comes to political campaign items produced. This Illinois governor reference features almost 900 items. A heavy emphasis is reflected in the early campaign ribbons that were produced; over 125 through the 1916 campaign. To put that into perspective most of the other states produced less than 20 ribbons for this same period and some less than 10. The number of coattail items produced to include ribbons and buttons is quite remarkable for the early Tanner and Yates campaigns.