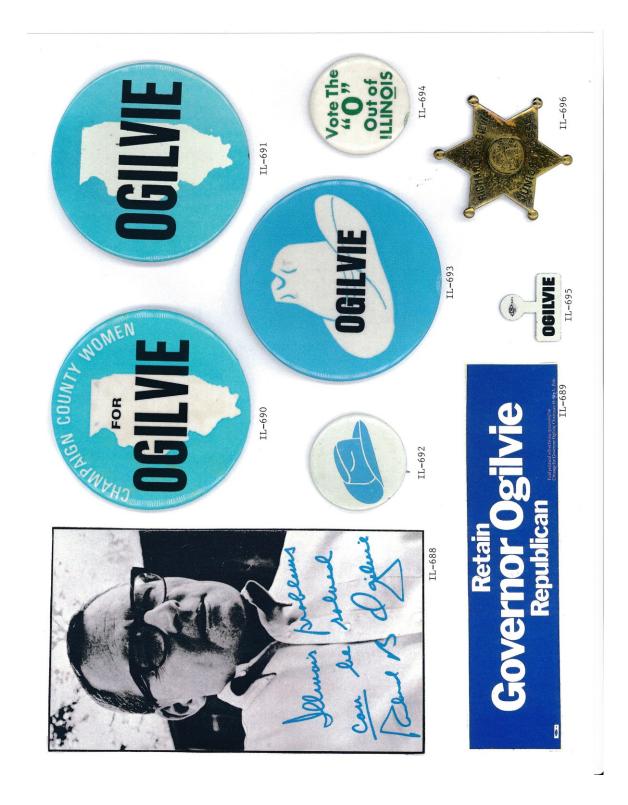

# **Vote Republican March 21**

Sponsored by Citizens for Governor Ogilvie Committee, Henry L. Pitts, Chairman, John C. Parkhurst, Campaign Manager

IL-672

THE TIME TUESDAY, NOVEMBER 7!!
(TO VOTE FOR THESE OUTSTANDING CANDIDATES)