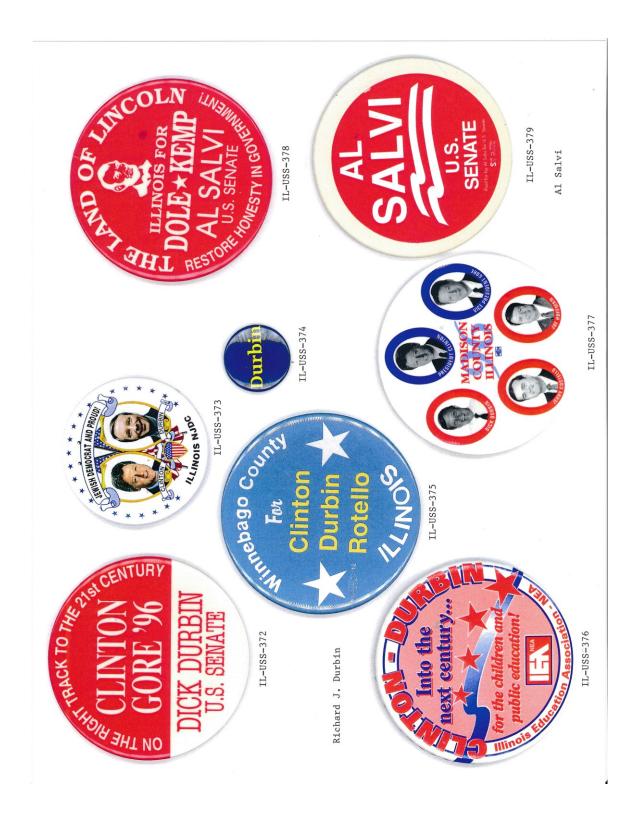

IL-USS-385

Maria Pappas

IL-USS-383

James D. Oberweis

212

Andy McKenna

RYAN (S)

IL-USS-387

IL-USS-389

Jack Ryan

Standing for Illinois Value Fighting for Illinois Johs Republican for U.S. Senate

IL-USS-388

A Conservative for Opportunity, Growth and Jobs.

IL-USS-386