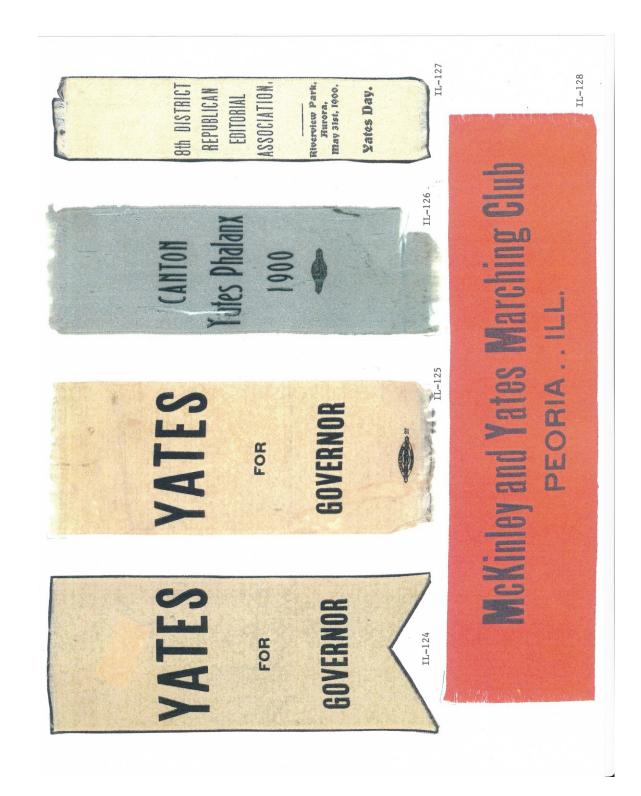

Illinois is one of the most prolific states when it comes to political campaign items produced. This Illinois governor reference features almost 900 items. A heavy emphasis is reflected in the early campaign ribbons that were produced; over 125 through the 1916 campaign. To put that into perspective most of the other states produced less than 20 ribbons for this same period and some less than 10. The number of coattail items produced to include ribbons and buttons is quite remarkable for the early Tanner and Yates campaigns.