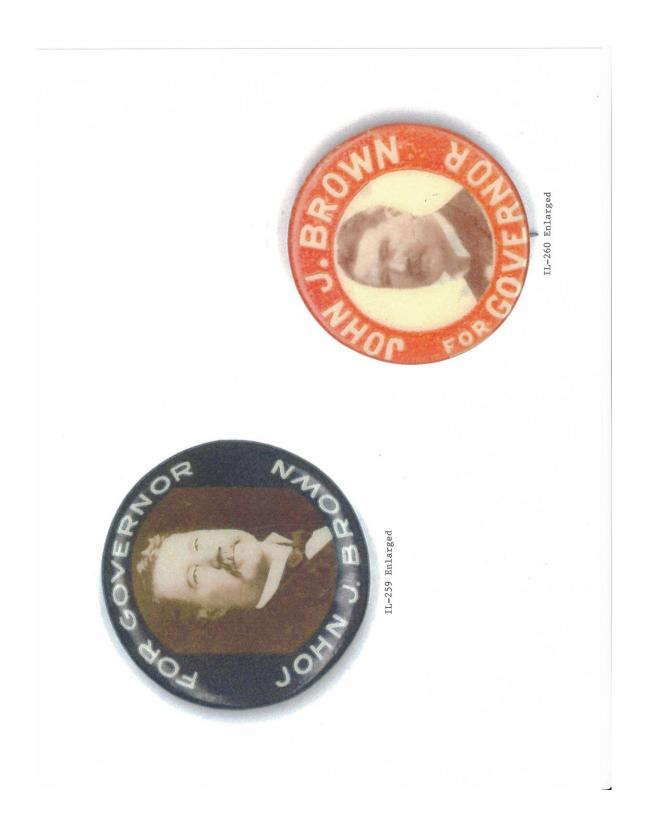

Vespasian Warner

IL-231

TUESDAY, JULY 21

AT 8 O'CLOCK P. M.

WALSH'S HALL,

Charles F. Hurburgh

John R. Golden, for Governor

Born in McLean County, Ill., Sept. 24th, 1876. Educated in public schools and Eureka College. Was a carpenter and is now a minister of the Disciple Church and member of the Masonic fraternity. In 1906 was elected on the Prohibition issue to the Legislature. Fought for all laws to destroy the liquor traffic, helped to pass the present Local Option law, and has made over 500 speeches against saloons in last twelve years.

## **Index**★ ★ ★ ★ ★ ★ ★ ★

| LLINOIS   | GOVERNOR    | NDEX OF PO | ILLINOIS GOVERNOR INDEX OF POLITICAL ILLINIS |                                |                               |
|-----------|-------------|------------|----------------------------------------------|--------------------------------|-------------------------------|
| LAST NAME | FIRST NAME  | PARTY      | ELECTIONS AND/OR<br>TERM OF SERVICE {}       | ITEM NUMBER                    | ITEM DESCRIPTION              |
| ALSCHULER | SAMUEL D.   | ٥          | 1900GE, 12P                                  | IL-149 to IL-156               | CELLO BUTTONS                 |
| ALTGELD   | JOHN P.     | Q          | 1892W, '96GE                                 | IL-24, IL-26, IL-30 to IL-31-1 | RIBBONS                       |
|           |             |            |                                              | IL-25 to IL-25A                | AD CARD FOR 1893 INAUGURATION |
| ALTOBEED  | VOINT INTO  | q          | 10501                                        | IL-27 to IL-29                 | CELLO BUTTONS                 |
| LI ON EN  | TANGE HEIGH | 4          | 1900L                                        | 11-649                         | LITHO TAB                     |
|           |             |            |                                              | IL-651                         | METAL LICENSE PLATE           |
| ARMSTRONG | BEA         | 1          | 1982GE                                       | IL-815                         | CELLO BUTTON                  |
|           |             |            |                                              | IL-816                         | BROCHURE                      |
| AUSTIN    | RICHARD B.  | ۵          | 1956GE-REPLACED HERBERT                      | IL-563 to IL-563A              | POSTCARD                      |
|           |             |            | PASCHEN AS NOMINEE IN GE                     | IL-564                         | CELLO BUTTON                  |
|           |             |            |                                              | IL-565                         | итно тав                      |
|           |             |            |                                              | IL-565-1                       | BROCHURE                      |
| BAKALIS   | MICHAEL J.  | ۵          | 1978GE                                       | IL-817                         | POSTCARD SIZE CARD            |
|           |             |            |                                              | IL-818 to IL-825               | LITHO BUTTONS                 |
|           |             |            |                                              | IL-826                         | CELLO BUTTON                  |
| BARNES    | ۷.۷.        | PROH       | 1900GE                                       | IL-191                         | CELLO BUTTON                  |
| ВЕАСН     | C.E.        | 2          | 1908GE                                       | IL-251                         | LT GOV - POSTCARD             |
| BLACK     | JOHN C.     | IGSD       | 1896GE - REPLACED BY WILLIAM                 | IL-33                          | RIBBON                        |
|           |             |            | FOREMAN IN GE                                |                                |                               |
|           |             | 0          | 1900C                                        |                                |                               |
| BRINTON   | WILLIAM B.  | O          | 1904C, '16P                                  | IL-284                         | CELLO BUTTON                  |
| BROOKS    | C. WAYLAND  | æ          | 1936GE                                       | IL-436                         | CARD STOCK HANDOUT            |
|           |             |            |                                              | IL-437, IL-442                 | PALM CARD                     |
|           |             |            |                                              | IL-438                         | METAL STUD                    |
|           |             |            |                                              | IL-439, IL-445 to IL-446       | LITHO BUTTONS                 |
|           |             |            |                                              | IL-440                         | WINDOW STICKER                |
|           |             |            |                                              | IL-441                         | OILCLOTH RIBBON               |
|           |             |            |                                              | IL-443                         | BROCHURE                      |
|           |             |            |                                              | IL-444                         | CARD STOCK CARD               |
|           |             |            |                                              | IL-447                         | CELLO BUTTON                  |
|           |             |            |                                              | IL-448, IL-450                 | LITHO TABS                    |
|           |             |            |                                              | IL-449                         | PLASTIC STICK PIN             |
| BROWN     | JOHN J.     | æ          | 1912P                                        | IL-259 to IL-260               | CELLO BUTTONS                 |
| BRUNDAGE  | EDWARD J.   | æ          | 1932P                                        | IL-453                         | LITHO BUTTON                  |
| BURRIS    | ROLAND W.   | ٥          | 1990H, '94P, '98P                            | IL-871 to IL-872               | CELLO BUTTONS                 |
| CAMPBELL  | BRUCE       | ٥          | 1932P                                        | IL-451 to IL=452               | CELLO BUTTONS                 |
| CARISTROM | OSCABE      | 0          | 1920P. '32P. '36P. '44P                      | 11-330 to 11-331               |                               |