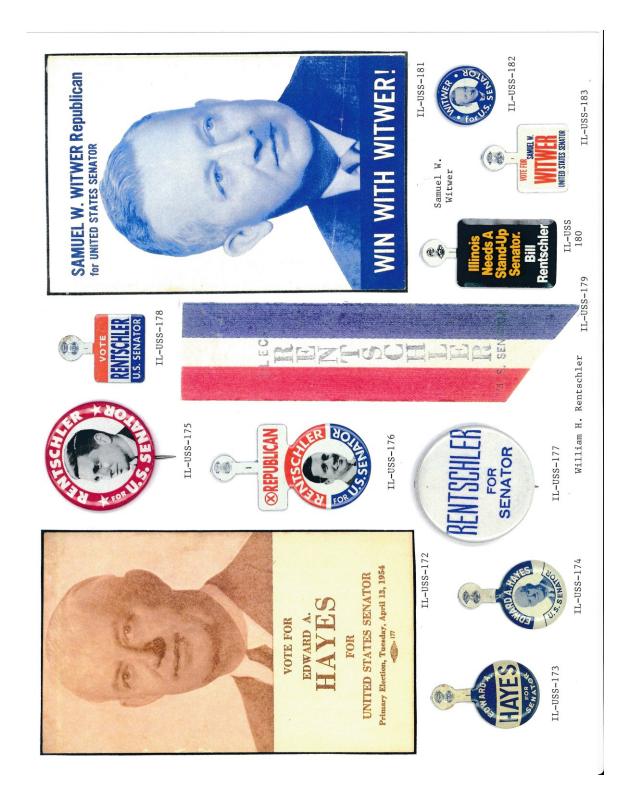

## VOTING GUIDE

For United States Senate Richard Stengel (D)

## VOTING GUIDE

For President Adlai E. Stevenson (D) November 6, 1956 Election Day
YOUR VOTE
Is The One That

noo

Richard Stengel

SENATOR

RICHARD

187

IL-USS-185

(X) DEMOCRATIC

YATES FOR UNITED STATES SENATOR COMMITTEE

205 W. Wacker, Chicago 6, Illinois

IL-USS-190

188