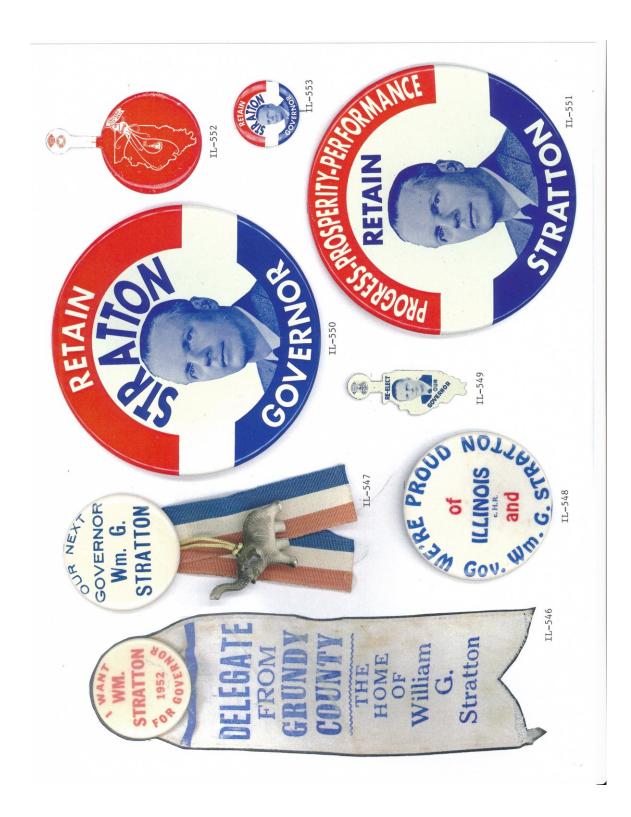

## WARREN E. WRIGHT

REPUBLICAN CANDIDATE FOR GOVERNOR OF ILLINOIS

JACKSONVILLE HIGH SCHOOL GYMNASIUM

Bring your family and friends to welcome our old friend and neighbor, Warren E. Wright, back to Jacksonville and Morgan County, where he was born (at Murrayville) and raised and lived most of his life. There will be entertainment and surprises at this birthday reception-meeting. Mr. Wright will speak on a Statewide radio network from Jacksonville high school, 8:30-8:45 P. M. MONDAY, MARCH 26, 1956 - 8 P. M.

Spansored by Morgan County Chapter
ONE MILLION FRIENDS to elect WARREN E, WRIGHT GOVERNOR OF ILLINOIS

IL-571 DRAFT