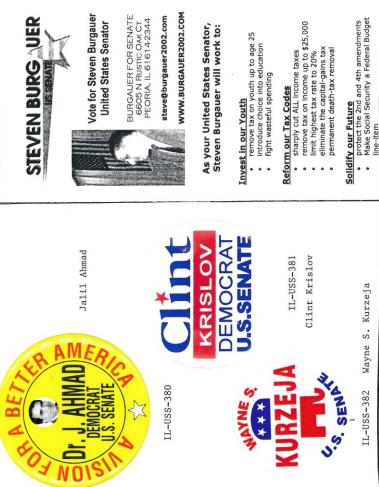

IL-USS-385

Maria Pappas

IL-USS-383

James D. Oberweis

212

Andy McKenna

RYAN (S)

IL-USS-387

IL-USS-389

Jack Ryan

Standing for Illinois Value Fighting for Illinois Johs Republican for U.S. Senate

IL-USS-388

A Conservative for Opportunity, Growth and Jobs.

IL-USS-386