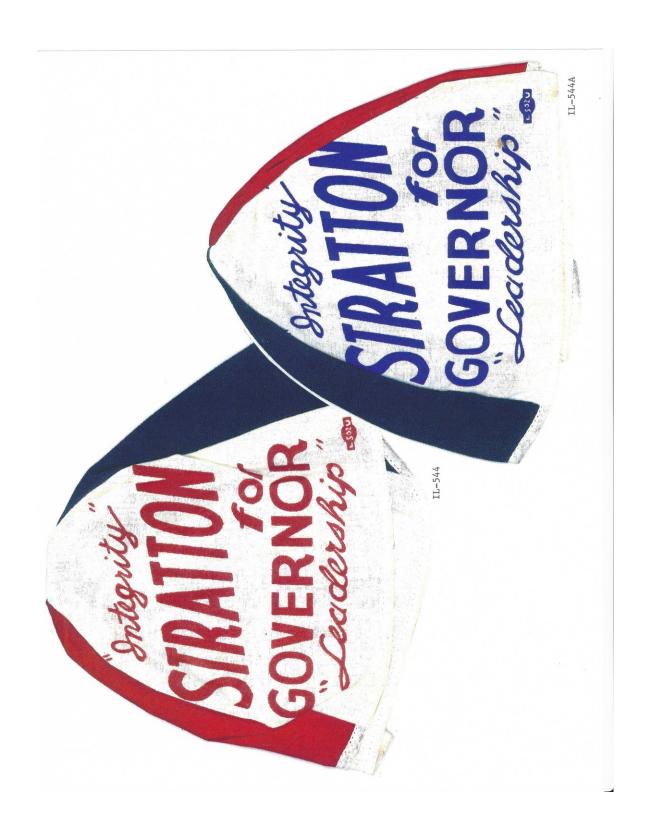

Almost every type of campaign item is reflected in this reference. Ribbons, buttons both celluloid and lithograph, postcards, cardstock handouts, felt pennants, booklets, brochures, aluminum & metal auto attachments, campaign letterhead letters and envelopes, window stickers, posters, blotters, cloth cap, wooden die-cut pinback, newspaper archive photo, flashers, plastic antenna flag, bumper stickers, etc.