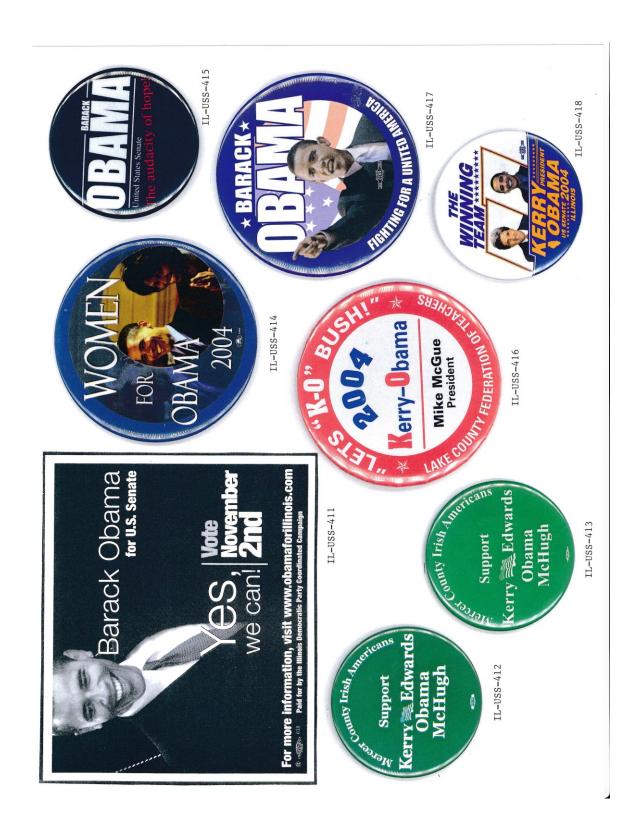

### ILLINOIS US SENATE POLITICAL CAMPAIGN ITEMS

The images in this reference are chronological by campaign date. Beginning with the John A. Logan campaign of 1871 through the Barack Obama campaign of 2004. All items are numbered and are shown as well with their descriptions in the alphabetical index at the end of the book. The index reflects the candidate's last name, first name, party affiliation, year of election as well as the election result. W= won, GE= ran in the general election, P= ran in the primary, H= hopeful, NBP= non-binding primary and LE= legislative election.

Almost every type of campaign item is reflected in this reference. Ribbons, buttons both celluloid and lithograph, postcards, cardstock handouts, celluloid stick pin, booklets, brochures, metal lapel pins, fan, metal bottle opener, cloth sash, matchbooks, pamphlets, stickers, posters, blotters, bumper stickers, etc.