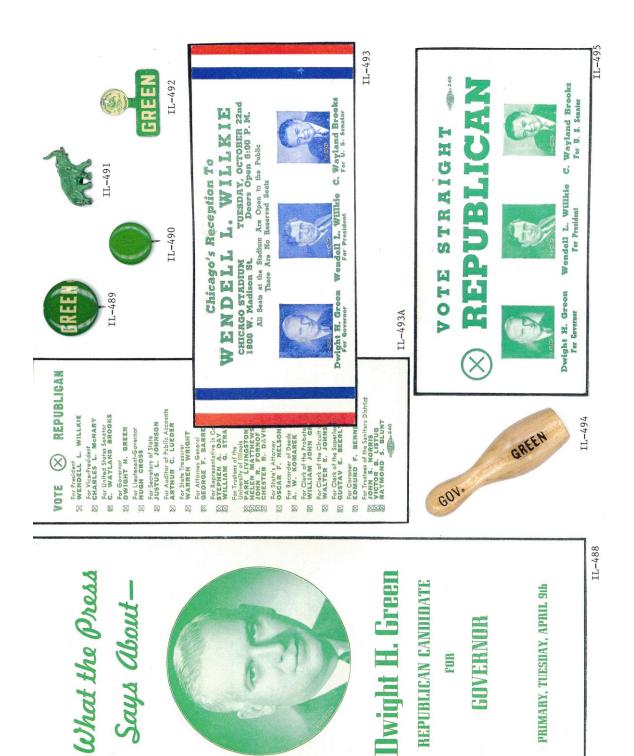

## **VOTE REPUBLICAN NOV. 2** IL-503 SAVE WHAT'S LEFT FOR SECRETARY OF STATE: FOR REPRESENTATIVES IN GENERAL ASSEMBLY: WILLIAM G. STRATTON RICHARD YATES ROWE FOR AUDITOR OF PUBLIC ACCOUNTS: FOR ATTORNEY GENERAL: FOR REPRESENTATIVE IN CONGRESS: ROLLIE C. CARPENTER C. WAYLAND BROOKS VERNON VON QUALEN CALISTUS A. BRUER FOR STATE'S ATTORNEY: FOR STATE TREASURER: GEORGE F. BARRETT ALONZO WM. CLAY FOR COUNTY CORONER: OR LIEUT. GOVERNOR: ELMER H. DROSTE LESUIE C. ARENDS THOMAS E, DEWEY SINON A. MURRAY DWIGHT H. GREEN FOR STATE SENATOR: HENRY D. WOLFF OR VICE-PRESIDENT: FOR CIRCUIT CLERK: SIMON E. LANTZ OR U. S. SENATOR: EARL WARREN FOR GOVERNOR: 'NON REPUBLICAN SAVE **NOLE LEFT S'TAHW** IL-502 BROOKS GREEN LĽ-501 IN NOVEMBER IL-500 U. S. SEWATORKS BROOKS II-499 OTE 🗙 REPUBLICAN NOV. 5, 1940 ILLINOIS REPUBLICAN NATIONAL CONVENTION 1940 Clean Up the Illinois Political Mess STOP NATIONAL MUDDLING GIVE LABOR, BUSINESS AND AGRICULTURE A CHANCE! FOR PEACE AND PREPAREDNESS Illinois and the Nation Need a Change II-498 For Lieutenant Governor RICHARD YATES ROWE **REPUBLICAN** 0 C. WAYLAND BROOKS For President of the United States THOMAS E. DEWEY For Governor DWIGHT H. GREEN Vote Straight IL-497 For United States Senator For Vice President EARL WARREN PWIGHT H. GREEN WILLKIE GREEN BROOK 11-496 IL-502A