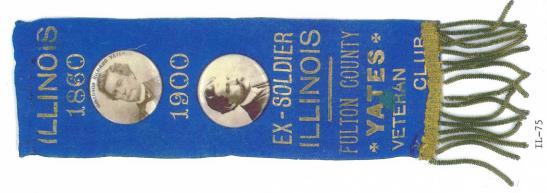

Illinois is one of the most prolific states when it comes to political campaign items produced. This Illinois governor reference features almost 900 items. A heavy emphasis is reflected in the early campaign ribbons that were produced; over 125 through the 1916 campaign. To put that into perspective most of the other states produced less than 20 ribbons for this same period and some less than 10. The number of coattail items produced to include ribbons and buttons is quite remarkable for the early Tanner and Yates campaigns.