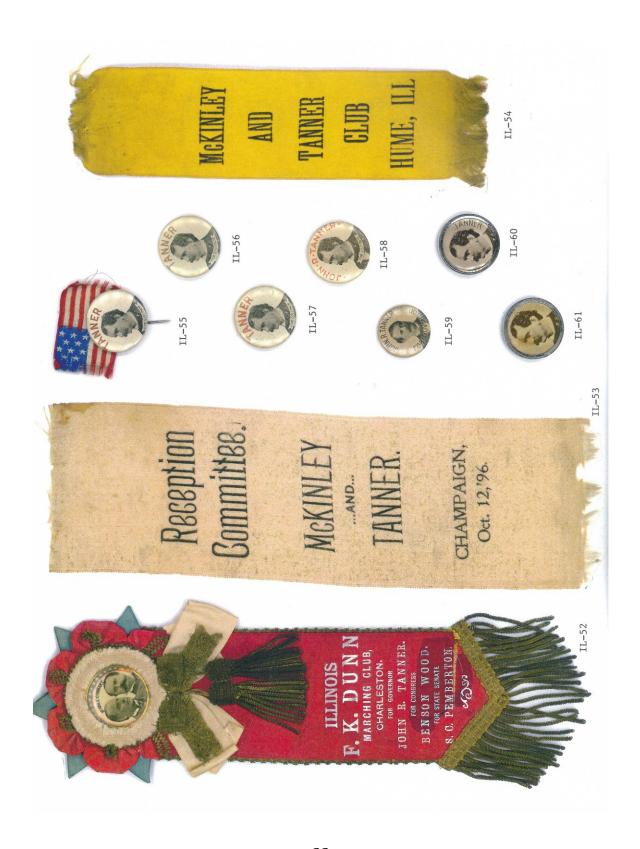

Illinois is one of the most prolific states when it comes to political campaign items produced. This Illinois governor reference features almost 900 items. A heavy emphasis is reflected in the early campaign ribbons that were produced; over 125 through the 1916 campaign. To put that into perspective most of the other states produced less than 20 ribbons for this same period and some less than 10. The number of coattail items produced to include ribbons and buttons is quite remarkable for the early Tanner and Yates campaigns.

TRUMBULL

Lyman B. Trumbull

IL-1

Joseph W. Fifer

1L-33 J.C. Black

# MONROE G. GRAWFORD LIEUTENANT GOVERNOR

IL-31

Monroe C. Crawford

IL-32

II-3

IL-111

IL-131