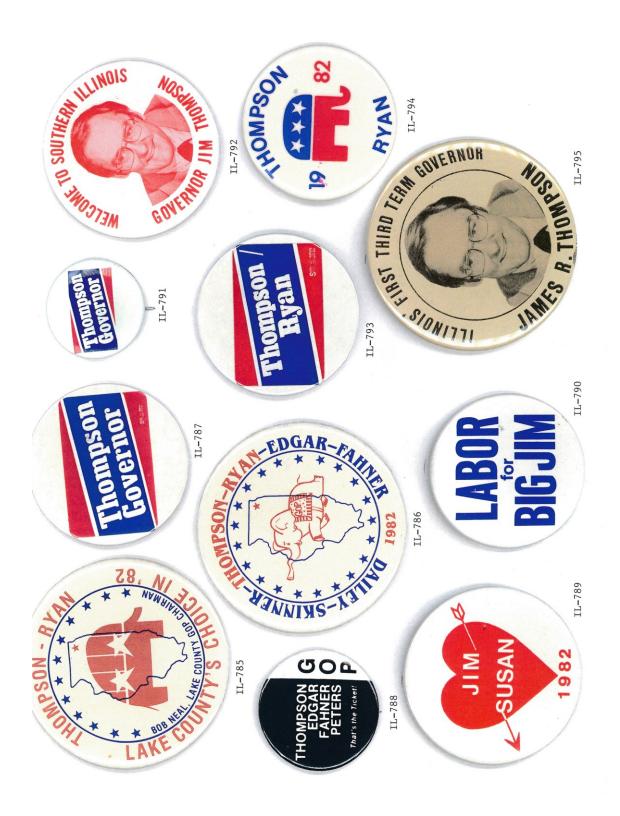

e Cook County Republican Central Committee. Edmund J. Kucharski, Secretary of State Candidate for



Best known as the "father of the ethics bill," George Lindberg is a third term member of the Illinois House of Representatives where his ability was highlighted by his appointment as chairman of the Special House Committee to investigate the judiciary in 1969.

with guts,

governor

T

# **Vote Republican March 21**

Sponsored by Citizens for Governor Ogilvie Committee, Henry L. Pitts, Chairman, John C. Parkhurst, Campaign Manager



IL-672







THE TIME TUESDAY, NOVEMBER 7!!
(TO VOTE FOR THESE OUTSTANDING CANDIDATES)



REPUBLICATION OF THE COMPLIMENTARY TICKET

COMPLIMENTARY TICKET

COMPLIMENTARY TICKET

II-699



GOP 772-THE GREATEST REPUBLICAN TEAM IN HISTORY

II-697







































### US Senate Items ★ ★ ★ ★ ★ ★ ★

### ILLINOIS US SENATE POLITICAL CAMPAIGN ITEMS

The images in this reference are chronological by campaign date. Beginning with the John A. Logan campaign of 1871 through the Barack Obama campaign of 2004. All items are numbered and are shown as well with their descriptions in the alphabetical index at the end of the book. The index reflects the candidate's last name, first name, party affiliation, year of election as well as the election result. W= won, GE= ran in the general election, P= ran in the primary, H= hopeful, NBP= non-binding primary and LE= legislative election.

United States Senators prior to the 17th Amendment to the Constitution of 1912 were elected by state legislators. In most states it took passage by both the Ho