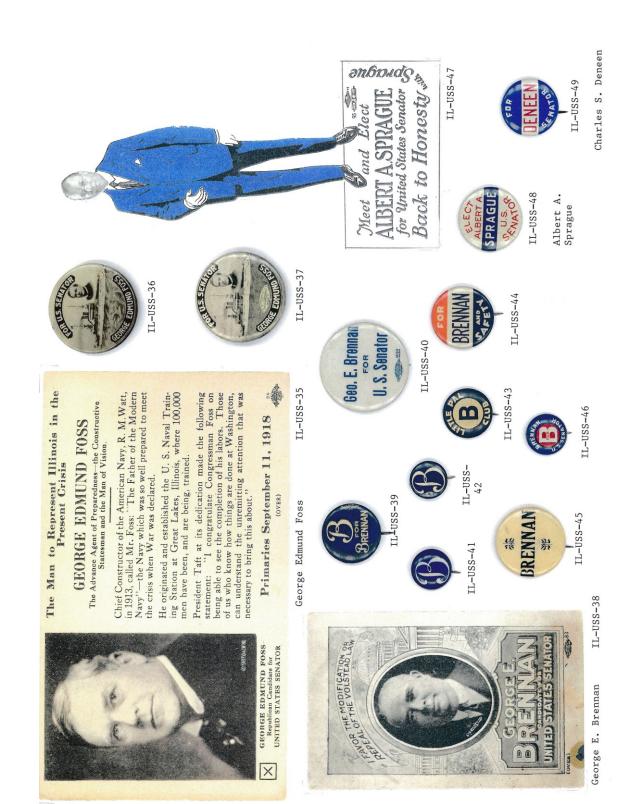

IL-USS-8

Franklin MacVeagh

IL-USS-7

John M. Palmer

Reception RATIFICATION PALMER SPRINGFIELD, ILLINOIS, ELECTED MARCH 11th, 1891. U. S. SENATOR JOHN M. MARCH 25, 1891.

IL-USS-25

Discourage Bloc Insurgency Peace Encourage Republican Regularity! Support President Coolidge! American

Plan

and Prosperity

"Illinois Republicans, who believe in party government will vote for Senator McKinley. There is no other issue in this campaign."—Plokla Journal.

The American System of Two-Party Government The American Plan of Peaceful Arbitration The American Policy of Tariff Protection An American Price for Farm Products The American Standard of Living

Support "The American Plan by voting for

× Willam B. McKinley for United States Senator IL-USS-27A

William B. McKinley

# OINTERS

ILLINOIS SENATORIAL CAMPAIGN 1914

HARRY WOODS United States Senator SHOULD BE NOMINATED FOR

Wednesday, Sept. 9th. 1914.

Harry Woods

IL-USS-29

IL-USS-30

MEDILL McCORMICK was born May 16, 1877;
San of Robert S. McCornick, Ambassador ro
Austria-Hungary, Russia, and France under McKinley and Roosevelt. Married Ruth, daughter of Mark
Hanna They have two children; attend Preshyterian
olperates large dainty farm He was formerly reporter,
elevitor, and newspaper publisher. Bletzed 46th and 49th
General Assemblies and Byron, Illinois, where he
one Repulsian State convention 1916; and elected
Convention 1916; unanimously chosen temporary chairman Repulsian State convention 1916; and elected
Congressman-at-Large, leading Re publican ticket in
Illinois that year.
In the State Legislature Mr. McComick was chairman of the committee on public utilities; led in revision
of rules to put the House on business basis; fought for
leduced hours of barb for women; supported bill for one
day's rest in seven; worked for proper financial administration of state affairs now effected by Governor Lowden; MEDILL McCORMICK Republican Primaries, September 11, 1918 United States Senator IL-USS-31