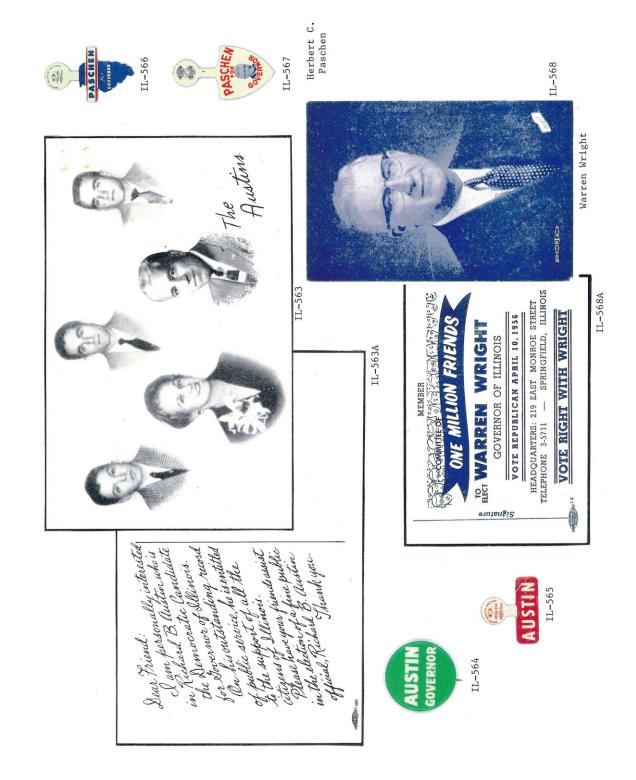

## **Index**★ ★ ★ ★ ★ ★ ★ ★

| LLINOIS   | GOVERNOR    | NDEX OF PO | ILLINOIS GOVERNOR INDEX OF POLITICAL ILLINIS |                                |                               |
|-----------|-------------|------------|----------------------------------------------|--------------------------------|-------------------------------|
| LAST NAME | FIRST NAME  | PARTY      | ELECTIONS AND/OR<br>TERM OF SERVICE {}       | ITEM NUMBER                    | ITEM DESCRIPTION              |
| ALSCHULER | SAMUEL D.   | ٥          | 1900GE, 12P                                  | IL-149 to IL-156               | CELLO BUTTONS                 |
| ALTGELD   | JOHN P.     | Q          | 1892W, '96GE                                 | IL-24, IL-26, IL-30 to IL-31-1 | RIBBONS                       |
|           |             |            |                                              | IL-25 to IL-25A                | AD CARD FOR 1893 INAUGURATION |
| ALTOBEED  | VOINT INTO  | q          | 10501                                        | IL-27 to IL-29                 | CELLO BUTTONS                 |
| LI ON EN  | TANGE HEIGH | 4          | 1900L                                        | 11-649                         | LITHO TAB                     |
|           |             |            |                                              | IL-651                         | METAL LICENSE PLATE           |
| ARMSTRONG | BEA         | 1          | 1982GE                                       | IL-815                         | CELLO BUTTON                  |
|           |             |            |                                              | IL-816                         | BROCHURE                      |
| AUSTIN    | RICHARD B.  | ۵          | 1956GE-REPLACED HERBERT                      | IL-563 to IL-563A              | POSTCARD                      |
|           |             |            | PASCHEN AS NOMINEE IN GE                     | IL-564                         | CELLO BUTTON                  |
|           |             |            |                                              | IL-565                         | итно тав                      |
|           |             |            |                                              | IL-565-1                       | BROCHURE                      |
| BAKALIS   | MICHAEL J.  | ۵          | 1978GE                                       | IL-817                         | POSTCARD SIZE CARD            |
|           |             |            |                                              | IL-818 to IL-825               | LITHO BUTTONS                 |
|           |             |            |                                              | IL-826                         | CELLO BUTTON                  |
| BARNES    | ۷.۷.        | PROH       | 1900GE                                       | IL-191                         | CELLO BUTTON                  |
| ВЕАСН     | C.E.        | 2          | 1908GE                                       | IL-251                         | LT GOV - POSTCARD             |
| BLACK     | JOHN C.     | IGSD       | 1896GE - REPLACED BY WILLIAM                 | IL-33                          | RIBBON                        |
|           |             |            | FOREMAN IN GE                                |                                |                               |
|           |             | 0          | 1900C                                        |                                |                               |
| BRINTON   | WILLIAM B.  | O          | 1904C, '16P                                  | IL-284                         | CELLO BUTTON                  |
| BROOKS    | C. WAYLAND  | æ          | 1936GE                                       | IL-436                         | CARD STOCK HANDOUT            |
|           |             |            |                                              | IL-437, IL-442                 | PALM CARD                     |
|           |             |            |                                              | IL-438                         | METAL STUD                    |
|           |             |            |                                              | IL-439, IL-445 to IL-446       | LITHO BUTTONS                 |
|           |             |            |                                              | IL-440                         | WINDOW STICKER                |
|           |             |            |                                              | IL-441                         | OILCLOTH RIBBON               |
|           |             |            |                                              | IL-443                         | BROCHURE                      |
|           |             |            |                                              | IL-444                         | CARD STOCK CARD               |
|           |             |            |                                              | IL-447                         | CELLO BUTTON                  |
|           |             |            |                                              | IL-448, IL-450                 | LITHO TABS                    |
|           |             |            |                                              | IL-449                         | PLASTIC STICK PIN             |
| BROWN     | JOHN J.     | æ          | 1912P                                        | IL-259 to IL-260               | CELLO BUTTONS                 |
| BRUNDAGE  | EDWARD J.   | æ          | 1932P                                        | IL-453                         | LITHO BUTTON                  |
| BURRIS    | ROLAND W.   | ٥          | 1990H, '94P, '98P                            | IL-871 to IL-872               | CELLO BUTTONS                 |
| CAMPBELL  | BRUCE       | ٥          | 1932P                                        | IL-451 to IL=452               | CELLO BUTTONS                 |
| CARISTROM | OSCABE      | 0          | 1920P. '32P. '36P. '44P                      | 11-330 to 11-331               |                               |