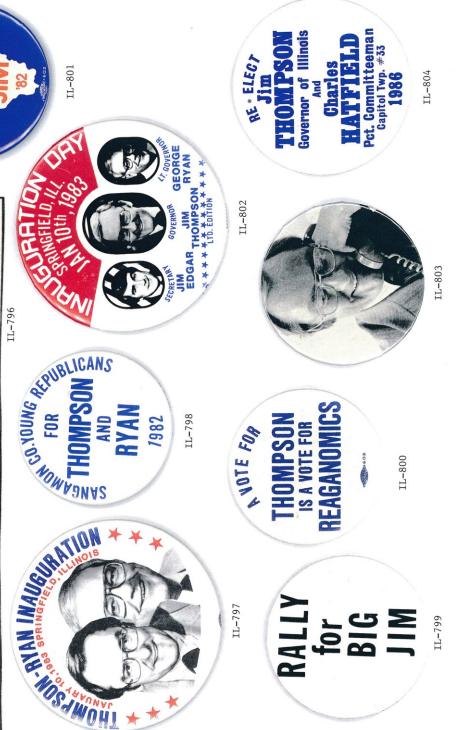

ok County Republican Central Committee. Edmund J. Kucharski, Secretary of State Candidate for



Best known as the "father of the ethics bill," George Lindberg is a third term member of the Illinois House of Representatives where his ability was highlighted by his appointment as chairman of the Special House Committee to investigate the judiciary in 1969.

with guts,

governor

T

# **Vote Republican March 21**

Sponsored by Citizens for Governor Ogilvie Committee, Henry L. Pitts, Chairman, John C. Parkhurst, Campaign Manager



IL-672







THE TIME TUESDAY, NOVEMBER 7!!
(TO VOTE FOR THESE OUTSTANDING CANDIDATES)



REPUBLICATION OF THE COMPLIMENTARY TICKET

COMPLIMENTARY TICKET

COMPLIMENTARY TICKET

II-699



GOP 772-THE GREATEST REPUBLICAN TEAM IN HISTORY

II-697







































### US Senate Items ★ ★ ★ ★ ★ ★ ★

### ILLINOIS US SENATE POLITICAL CAMPAIGN ITEMS

The images in this reference are chronological by campaign date. Beginning with the John A. Logan campaign of 1871 through the Barack Obama campaign of 2004. All items are numbered and are shown as well with their descriptions in the alphabetical index at the end of the book. The index reflects the candidate's last name, first name, party affiliation, year of election as well as the election result. W= won, GE= ran in the general election, P= ran in the primary, H= hopeful, NBP= non-binding primary and LE= legislative election.

United States Senators prior to the 17th Amendment to the Constitution of 1912 were elected by state legislators. In most states it took passage by both the House