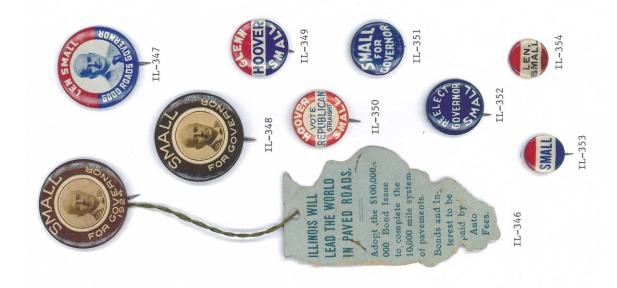

Len Small

FOR GOVERNOR CLUB

MERCER COUNTY

CARLSTROM

OSCAR E.

I hereby pledge my support to O. E. Carlstrom, Candidate for Governor, at the coming primary, September 15, 1920.

CANDIDATE FOR NOMINATION AS REPUBLICAN CANDIDATE For GC