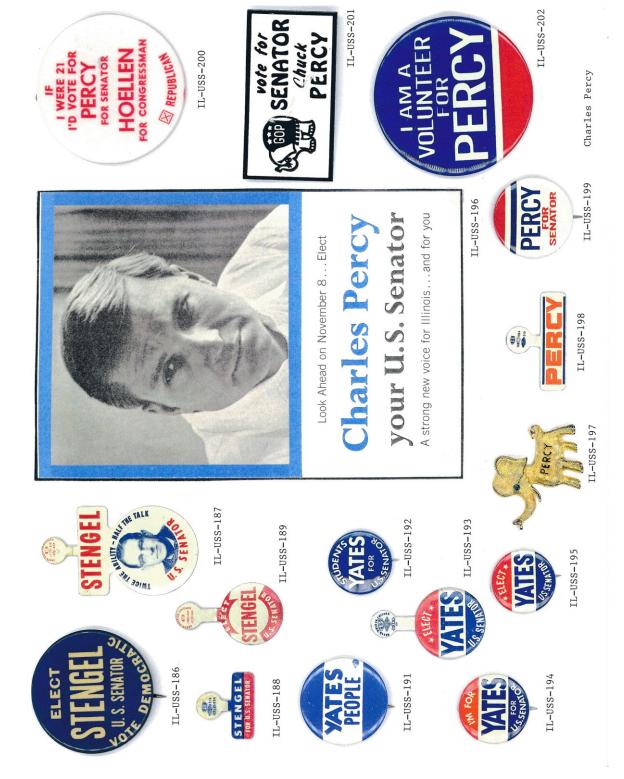

#### The greatest Republican **Minois History.** team

Charles H. Percy U.S. Senator

Elected U.S. Senator in 1966, Percy defeated Senator Paul H. Douglas, the top vote-getter in Illinois history. He has since served on many key senatorial committees including the Appropriations, Government Operations and Joint Economic Committees.

# he greatest Republi

Elected U.S. Senator in 1966, Percy defeated Senator Paul H. Douglas, the top vote-getter in Illinois history. He has since served on many key senatorial committees including the Appropriations, Government Operations and Joint Economic Committees. Charles H. Percy U.S. Senator

After being seriously wounded in World War II, Ogilvie returned to Illinois law practice. Elected Sherff of Cook County, he led the sheriff's police in a war on syndicate gambling. In 1996, Ogilvie was elected President of the

Richard B. Ogilvie

Governor

Cook County Board of Commissioners. Elected Governor in 1968, his administration has been characterized by integrity, courage and hard work.

Best known as the "father of the ethics bill," George Lindberg is a third term member of the Illinois House of Representatives where his ability was highlighted by his appointment as chairman of the Special House Committee to investigate the judiciary in 1969.

State Comptroller George Lindberg, Candidate for

IL-USS-223

IL-USS-233

IL-USS 242 IL-USS-243

IL-USS-241

William G. Clark

IL-USS-239

CLARK

Great in '68

UNITED STATES SENATOR

VOTE DEMOCRATIC

IL-USS-238

IL-USS-244

IL-USS-245

Ralph Tyler Smith

196