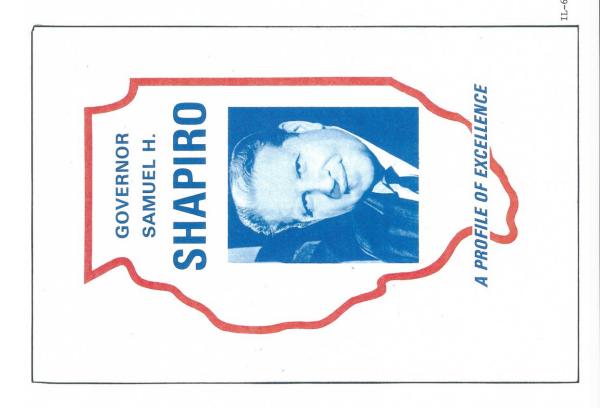

E E

PRESIDENT OF THE UNITED STATES X JOHN F. KENNEDY

VIGE-PRES. OF THE UNITED STATES X LYNDON B. JOHNSON

NUITED STATES SENATOR GOVERNOR

LIEUTENANT GOVERNOR X OTTO KERNER

X SAMUEL H. SHAPIRO

SECRETARY OF STATE