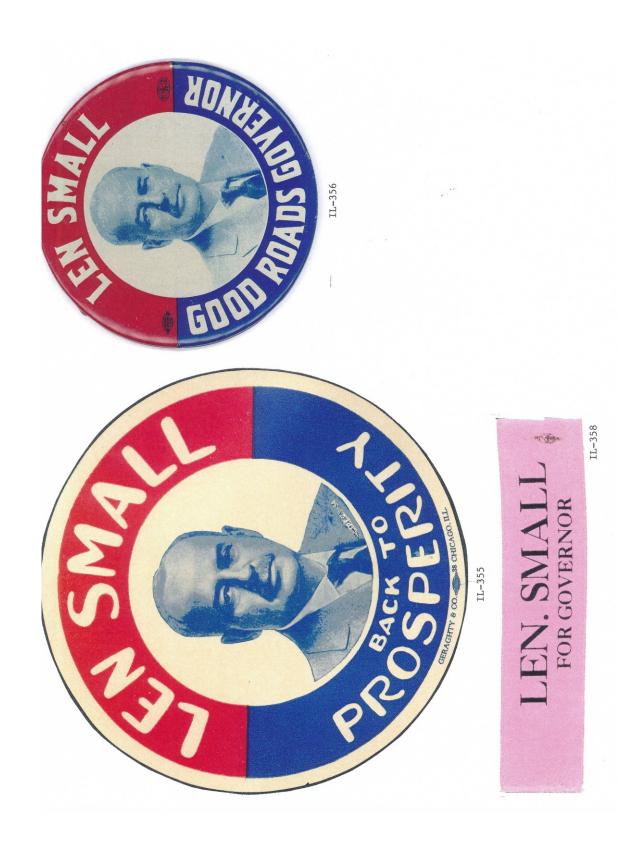

at the Primary Election, GOVERNOR April 8th.

Yours very truly,

A 504

IL-364A

II-364

Norman L. Jones

Givil suits demanding an accounting from Len as state treasurer are now pending in the state courts. Every decision that has been made up to the present time has been in favor of the state in these cases. Every lawyer feels certain that ultimately the court will order the accounting.

Small is fighting the accounting. He knows that once he

NORMAN L. JONES

GOVERNOR

DEMOCRATIC

ELECTION, Nov. 4, 1924

6800000

IL-373

IL-370