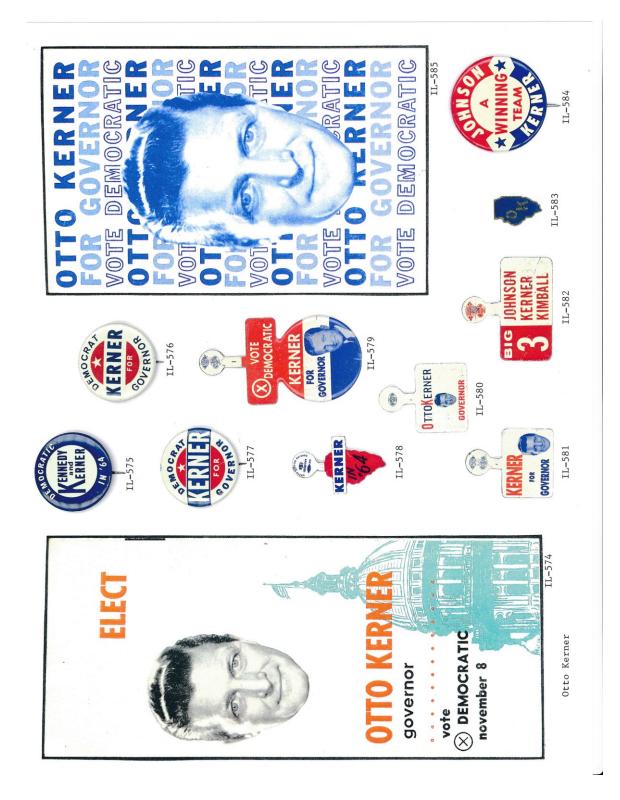

and neighbor, Warren E. Wright, back to Jacksonville and Morgan County, where he was born (at Murrayville) and raised and lived most of his life. There will be entertainment and surprises at this birthday reception-meeting. Mr. Wright will speak on a Statewide radio network from Jacksonville high school, 8:30-8:45 P. M. MONDAY, MARCH 26, 1956 - 8 P. M.

Spansored by Morgan County Chapter
ONE MILLION FRIENDS to elect WARREN E, WRIGHT GOVERNOR OF ILLINOIS

IL-571 DRAFT

### JOSEPH D. LOHMAN

Democratic Candidate for

GOVERNOR

IL-573



May I rely on you to vote on Tuesday, April 12th for my very good friend,

#### JOSEPH D. LOHMAN

who is a candidate for GOVERNOR and for his running mate John L. (Jack) Wellinghoff,

Lieutenant Governor

Thank you very much,

452

IL-570

Joseph D. Lohman













WITCHELL STEVE SOURTHWORK DEMOCRAY Steve Mitchell EMOCA. IL-603

E E

PRESIDENT OF THE UNITED STATES X JOHN F. KENNEDY

VIGE-PRES. OF THE UNITED STATES X LYNDON B. JOHNSON

NUITED STATES SENATOR GOVERNOR

LIEUTENANT GOVERNOR X OTTO KERNER

X SAMUEL H. SHAPIRO

SECRETARY OF STATE

X JAMES R. MCLAUGHLI AUDITOR OF PUBLIC ACCOUNTS

MICHAEL J. HOWLET ATTORNEY GENERAL X

IL-601





























Arthur R. Gottschalk

IL-652 S.T. Sutton

II-653

II-655

Richard B. Ogilvie









#### The greatest Republican **Minois History.** team



Charles H. Percy U.S. Senator

Elected U.S. Senator in 1966, Percy defeated Senator Paul H. Douglas, the top vote-getter in Illinois history. He has since served on many key senatorial committees including the Appropriations, Government Oper