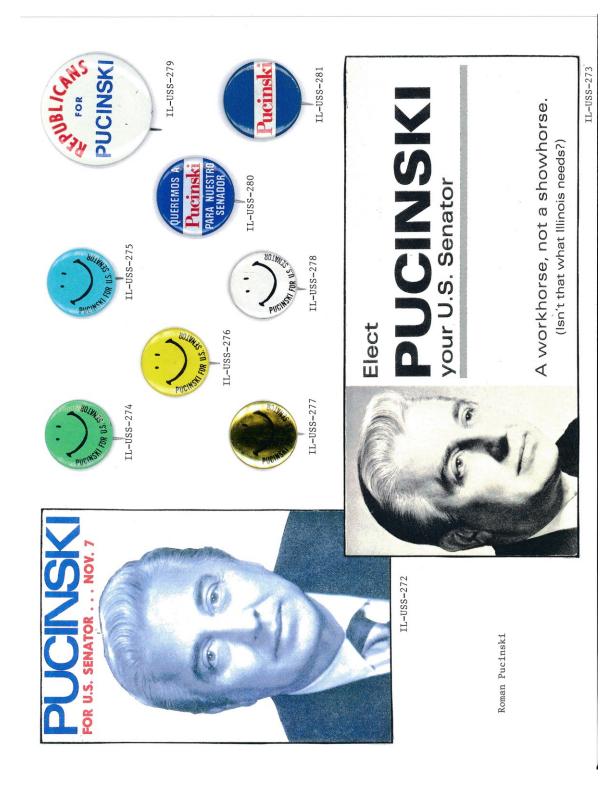

of the Illinois House of Representatives where his ability was highlighted by his appointment as chairman of the Special House Committee to investigate the judiciary in 1969.

Recognized in 1969 as the "Outstanding Freshman Legislator" and received a "Best Legislator" award from the

independent Voters of Illinois.

Lieutenant Governor

James D. Nowlan,

Candidate for

Sponsored by Citizens for Governor Ogilvie Committee, Henry L. Pitts, Chairman, John C. Parkhurst, Campaign Manager **fote Republican March 21** 



State Comptroller George Lindberg, Candidate for



IL-USS-223







IL-USS-233



IL-USS 242 IL-USS-243

IL-USS-241

William G. Clark

IL-USS-239

CLARK

Great in '68

UNITED STATES SENATOR

VOTE DEMOCRATIC

IL-USS-238



IL-USS-244

IL-USS-245

Ralph Tyler Smith

196















HE WILL MAKE A DIFFERENCE

**UNIVERSITY OF ILLINOIS TRUSTEES** 

Lawrence Gougler Dean Madden **Galey Day**  PAID FOR BY THE:
11LINOSK REPUBLICAN STATE CENTRAL COMMITTEE
200 S, SECOND STREET
SPRINGFIELD, ILL 62701
DON W, ADAMS, CHAIRMAN

IL-USS-307

IL-USS-306

O MAJORITY

IL-USS-300

FOR

SWATS OF SWOOT

IL-USS-301

eagan & O'Meal

IL-USS-299

Play in Peorla

IL-USS-302

REAGAN

O'NEAL MICHEL

"YES"

IL-USS-304

IL-USS-303

Dave O'Neal

SENATE

TI VOTING FO

DAVE O'THER

Œ

who says we can't"

IL-USS-305

203



NO CUTS NO LAYOFFS

ILLINOIS DEMOCRAT

U.S. SENATE



Burton Lee Artz IL-USS-311

\*Aide To Senators Paul Douglas and John Kennedy, 1949-1961 \*Assistant Secretary of the Treasury, 1961-1969

\*Chicago bank executive and Congressional economic consultant, 1969-1979

FOR U.