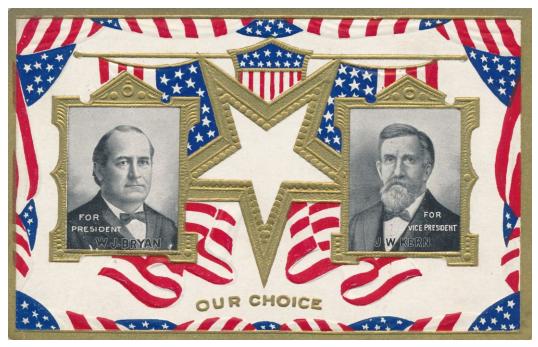

William Jennings Bryan & John Kern 1908 President & VP postcard - Democratic Party

This postcard craze continued until after World War I but resulted in the largest output of political postcards and has not been duplicated since. The presidential political campaigns of 1900 through 1916 are the Golden Age for postcard production. Postcards promoting candidates of lower offices did not start to appear until around 1908. Even today most candidates running for president, governor or US Senate produce postcards and still use them as a campaign tool to reach prospective voters.