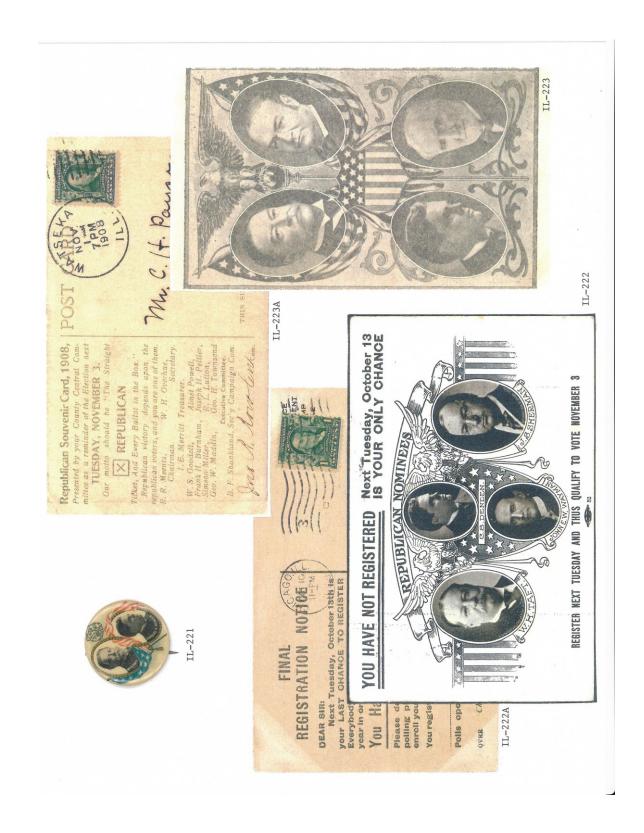

and buttons is quite remarkable for the early Tanner and Yates campaigns.

Almost every type of campaign item is reflected in this reference. Ribbons, buttons both celluloid and lithograph, postcards, cardstock handouts, felt pennants, booklets, brochures, aluminum & metal auto attachments, campaign letterhead letters and envelopes, window stickers, posters, blotters, cloth cap, wooden die-cut pinback, newspaper archive photo, flashers, plastic antenna flag, bumper stickers, etc.







TRUMBULL

Lyman B. Trumbull

IL-1

Joseph W. Fifer





















1L-33 J.C. Black

# MONROE G. GRAWFORD LIEUTENANT GOVERNOR



IL-31

Monroe C. Crawford

IL-32



II-3





































IL-111















IL-131









## S FIRST VOTER

IL-139







































JOHN F. SMULSKI AND OTHERS, WILL ADDRESS A GRAND

IL-225

WARNER

Good Music - Be sure and come - Bring the Ladies Chairman of Committee CHAS. W. VAIL, IL-224





IL-227

IL-226





Vespasian Warner

IL-231







TUESDAY, JULY 21

AT 8 O'CLOCK P. M.

WALSH'S HALL,





















Charles F. Hurburgh

John R. Golden, for Governor

Born in McLean County, Ill., Sept. 24th, 1876. Educated in public schools and Eureka College. Was a carpenter and is now a minister of the Disciple Church and member of the Masonic fraternity. In 1906 was elected on the Prohibition issue to the Legislature. Fought for all laws to destroy the liquor traffic, helped to pass the present Local Option law, and has made over 500 speeches against saloons in last twelve years.

IL-287

This is our "Golden Op