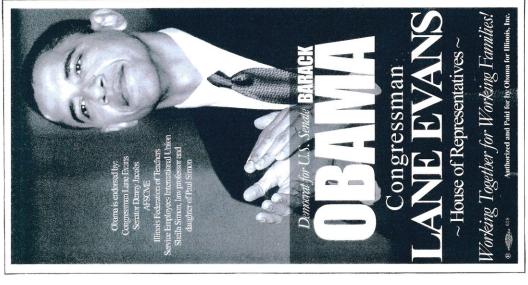

### ILLINOIS US SENATE POLITICAL CAMPAIGN ITEMS

The images in this reference are chronological by campaign date. Beginning with the John A. Logan campaign of 1871 through the Barack Obama campaign of 2004. All items are numbered and are shown as well with their descriptions in the alphabetical index at the end of the book. The index reflects the candidate's last name, first name, party affiliation, year of election as well as the election result. W= won, GE= ran in the general election, P= ran in the primary, H= hopeful, NBP= non-binding primary and LE= legislative election.

Almost every type of campaign item is reflected in this reference. Ribbons, buttons both celluloid and lithograph, postcards, cardstock handouts, celluloid stick pin, booklets, brochures, metal lapel pins, fan, metal bottle opener, cloth sash, matchbooks, pamphlets, stickers, posters, blotters, bumper stickers, etc.