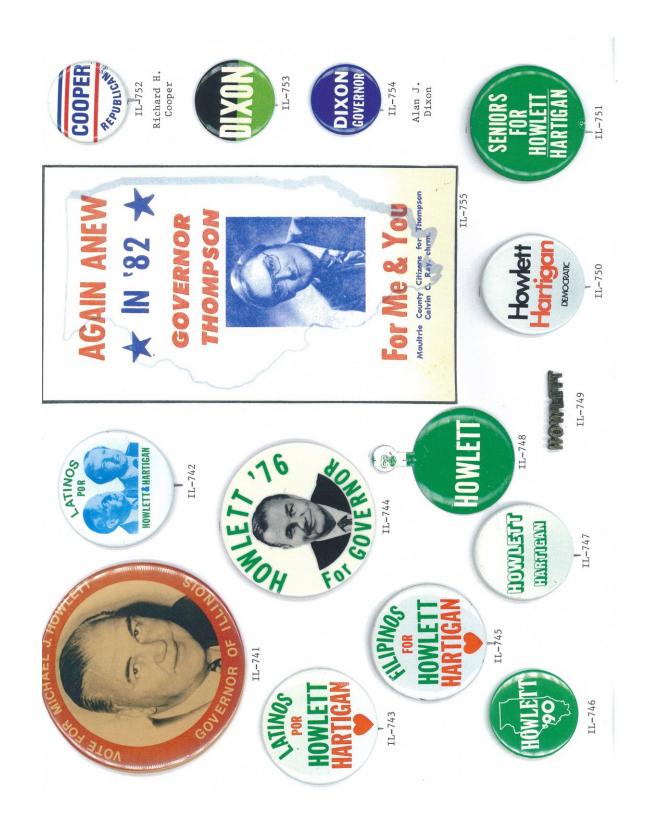

#### ILLINOIS GOVERNOR POLITICAL CAMPAIGN ITEMS

The images in this reference are chronological by campaign date. Beginning with the Lyman B. Trumball campaign of 1880 through the Richard Phelan campaign of 1994. All items are numbered and are shown as well with their descriptions in the alphabetical index at the end of the book. The index reflects the candidate's last name, first name, party affiliation, year of election as well as the election result. W= won, GE= ran in the general election, P= ran in the primary, H= hopeful and C= participated in party convention.

Illinois is one of the most prolific states when it comes to political campaign items produced. This Illinois governor reference features almost 900 items. A heavy emphasis is reflected in the early campaign ribbons that were produced; over 125 through the 1916 campaign. To put that into perspective most of the other states produced less than 20 ribbons for this same period and some less than 10. The number of coattail items produced to include ribbons and buttons is quite remarkable for the early Tanner and Yates campaigns.

Almost every type of campaign item is reflected in this reference. Ribbons, buttons both celluloid and lithograph, postcards, cardstock handouts, felt pennants, booklets, brochures, aluminum & metal auto attachments, campaign letterhead letters and envelopes, window stickers, posters, blotters, cloth cap, wooden die-cut pinback, newspaper archive photo, flashers, plastic antenna flag, bumper stickers, etc.