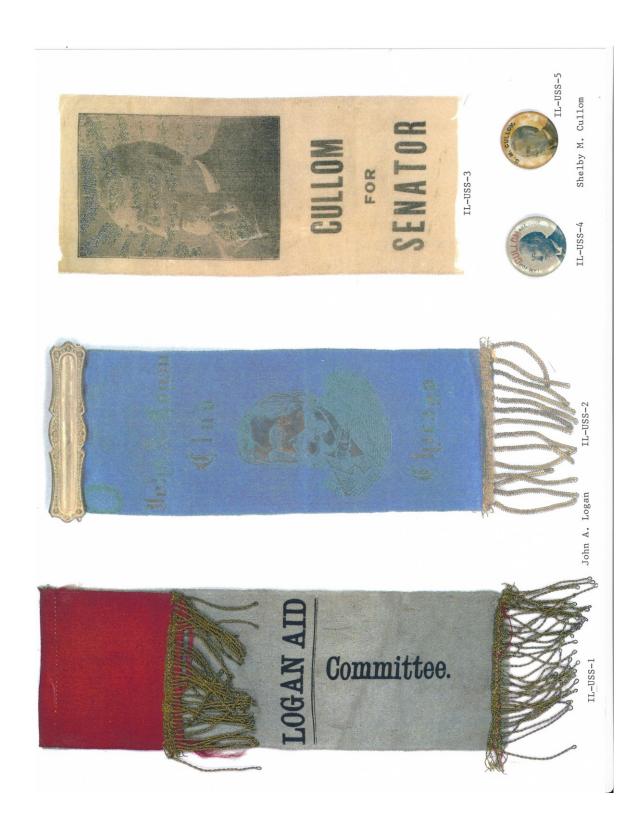

IL-USS-8

Franklin MacVeagh

IL-USS-7

John M. Palmer

Reception RATIFICATION PALMER SPRINGFIELD, ILLINOIS, ELECTED MARCH 11th, 1891. U. S. SENATOR JOHN M. MARCH 25, 1891.

IL-USS-25

Discourage Bloc Insurgency Peace Encourage Republican Regularity! Support President Coolidge! American