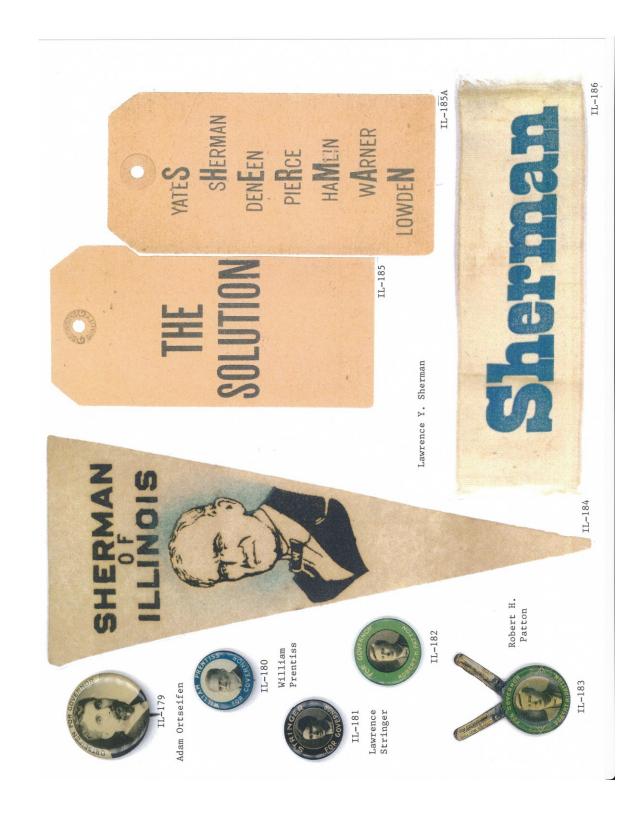

clude ribbons and buttons is quite remarkable for the early Tanner and Yates campaigns.

Almost every type of campaign item is reflected in this reference. Ribbons, buttons both celluloid and lithograph, postcards, cardstock handouts, felt pennants, booklets, brochures, aluminum & metal auto attachments, campaign letterhead letters and envelopes, window stickers, posters, blotters, cloth cap, wooden die-cut pinback, newspaper archive photo, flashers, plastic antenna flag, bumper stickers, etc.







TRUMBULL

Lyman B. Trumbull

IL-1

Joseph W. Fifer





















1L-33 J.C. Black

# MONROE G. GRAWFORD LIEUTENANT GOVERNOR



IL-31

Monroe C. Crawford

IL-32



II-3





































IL-111















IL-131









## S FIRST VOTER

IL-139







































JOHN F. SMULSKI AND OTHERS, WILL ADDRESS A GRAND

IL-225

WARNER

Good Music - Be sure and come - Bring the Ladies Chairman of Committee CHAS. W. VAIL, IL-224





IL-227

IL-226





Vespasian Warner

IL-231







TUESDAY, JULY 21

AT 8 O'CLOCK P. M.

WALSH'S HALL,





















Charles F. Hurburgh

John R. Golden, for Governor

Born in McLean County, Ill., Sept. 24th, 1876. Educated in public schools and Eureka College. Was a carpenter and is now a minister of the Disciple Church and member of the Masonic fraternity. In 1906 was elected on the Prohibition issue to the Legislature. Fought for all laws to destroy the liquor traffic, helped to pass the present Local Option law, and has made over 500 speeches against saloons in last twelve years.

IL-287

This is