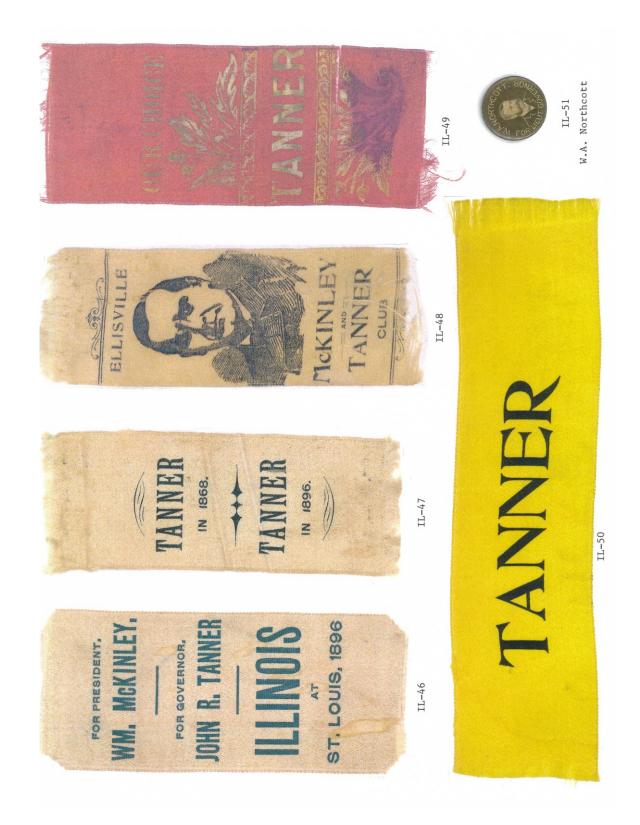

Illinois is one of the most prolific states when it comes to political campaign items produced. This Illinois governor reference features almost 900 items. A heavy emphasis is reflected in the early campaign ribbons that were produced; over 125 through the 1916 campaign. To put that into perspective most of the other states produced less than 20 ribbons for this same period and some less than 10. The number of coattail items produced to include ribbons and buttons is quite remarkable for the early Tanner and Yates campaigns.

TRUMBULL

Lyman B. Trumbull

IL-1

Joseph W. Fifer

1L-33 J.C. Black

# MONROE G. GRAWFORD LIEUTENANT GOVERNOR

IL-31

Monroe C. Crawford

IL-32

II-3

IL-111

IL-131