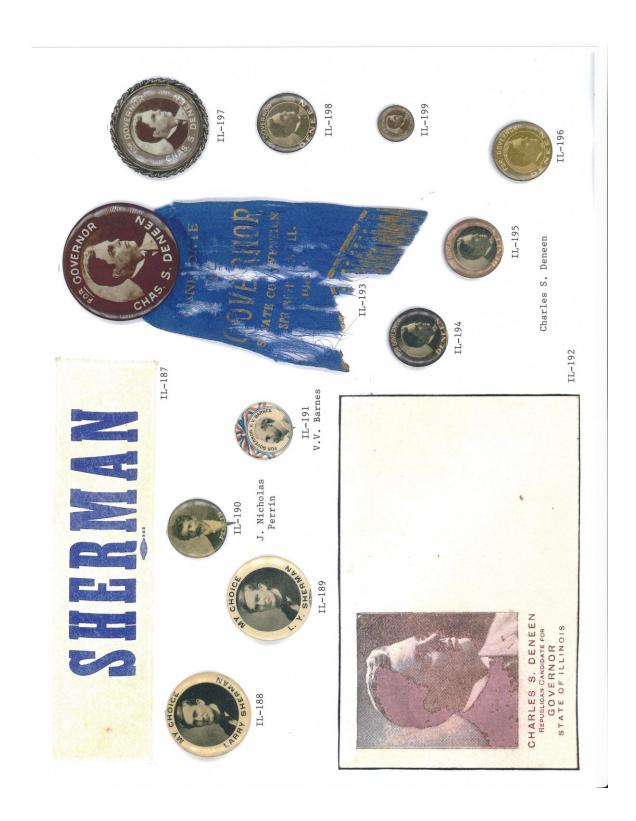

e ribbons and buttons is quite remarkable for the early Tanner and Yates campaigns.

Almost every type of campaign item is reflected in this reference. Ribbons, buttons both celluloid and lithograph, postcards, cardstock handouts, felt pennants, booklets, brochures, aluminum & metal auto attachments, campaign letterhead letters and envelopes, window stickers, posters, blotters, cloth cap, wooden die-cut pinback, newspaper archive photo, flashers, plastic antenna flag, bumper stickers, etc.







TRUMBULL

Lyman B. Trumbull

IL-1

Joseph W. Fifer





















1L-33 J.C. Black

# MONROE G. GRAWFORD LIEUTENANT GOVERNOR



IL-31

Monroe C. Crawford

IL-32



II-3





































IL-111















IL-131









## S FIRST VOTER

IL-139







































JOHN F. SMULSKI AND OTHERS, WILL ADDRESS A GRAND

IL-225

WARNER

Good Music - Be sure and come - Bring the Ladies Chairman of Committee CHAS. W. VAIL, IL-224





IL-227

IL-226





Vespasian Warner

IL-231







TUESDAY, JULY 21

AT 8 O'CLOCK P. M.

WALSH'S HALL,





















Charles F. Hurburgh

John R. Golden, for Governor

Born in McLean County, Ill., Sept. 24th, 1876. Educated in public schools and Eureka College. Was a carpenter and is now a minister of the Disciple Church and member of the Masonic fraternity. In 1906 was elected on the Prohibition issue to the Legislature. Fought for all laws to destroy the liquor traffic, helped to pass the present Local Option law, and has made over 500 speeches against saloons in last twelve years.

IL-287

This is our