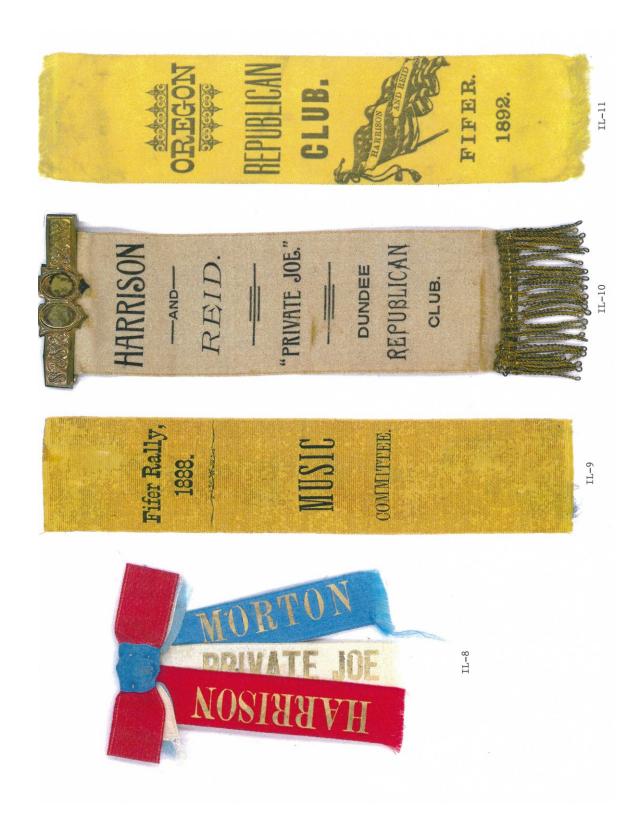

TRUMBULL

Lyman B. Trumbull

IL-1

Joseph W. Fifer

1L-33 J.C. Black

# MONROE G. GRAWFORD LIEUTENANT GOVERNOR

IL-31

Monroe C. Crawford

IL-32

II-3

IL-111

IL-131