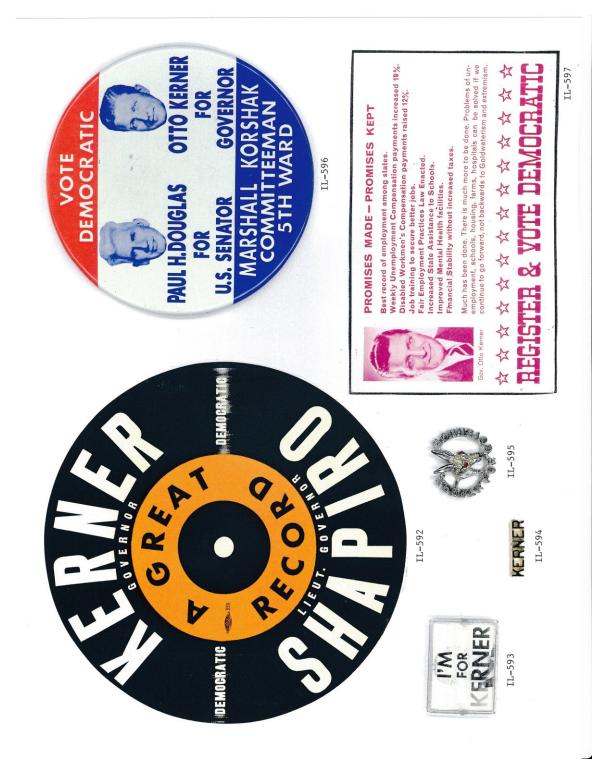

# A Winning Combination

for United States Senator

000

0000

THOMAS J. COURTNEY OTTO KERNER for Attorney-General

for States Attorney

# PRIMARY ELECTION APRIL 12

IL-USS-79

William H. Dieterich

IL-USS-79A