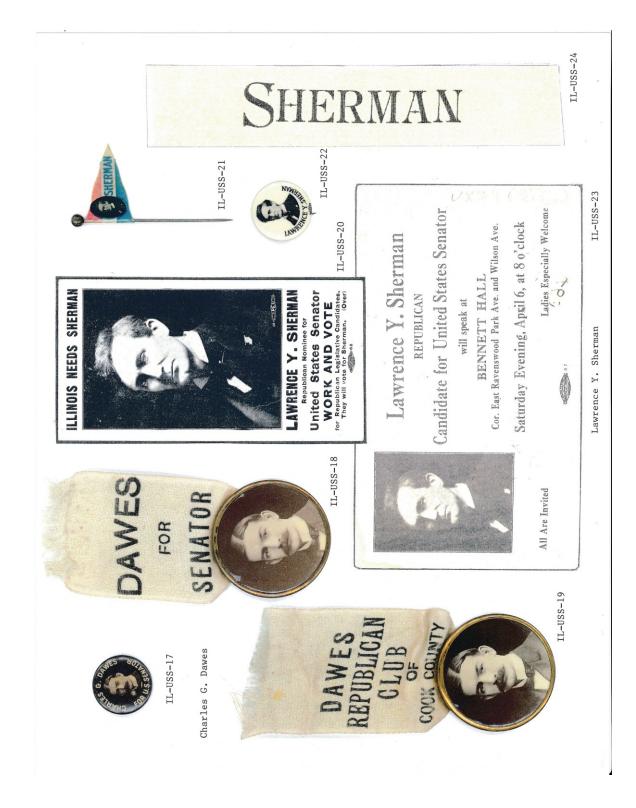

Illinois first U.S. Senate campaign by popular election was in 1914. Three candidates, Republican Lawrence Y. Sherman, Democrat Roger C. Sullivan and Progressive Raymond Robins competed with Sherman winning the first popular election.

Almost every type of campaign item is reflected in this reference. Ribbons, buttons both celluloid and lithograph, postcards, cardstock handouts, celluloid stick pin, booklets, brochures, metal lapel pins, fan, metal bottle opener, cloth sash, matchbooks, pamphlets, stickers, posters, blotters, bumper stickers, etc.