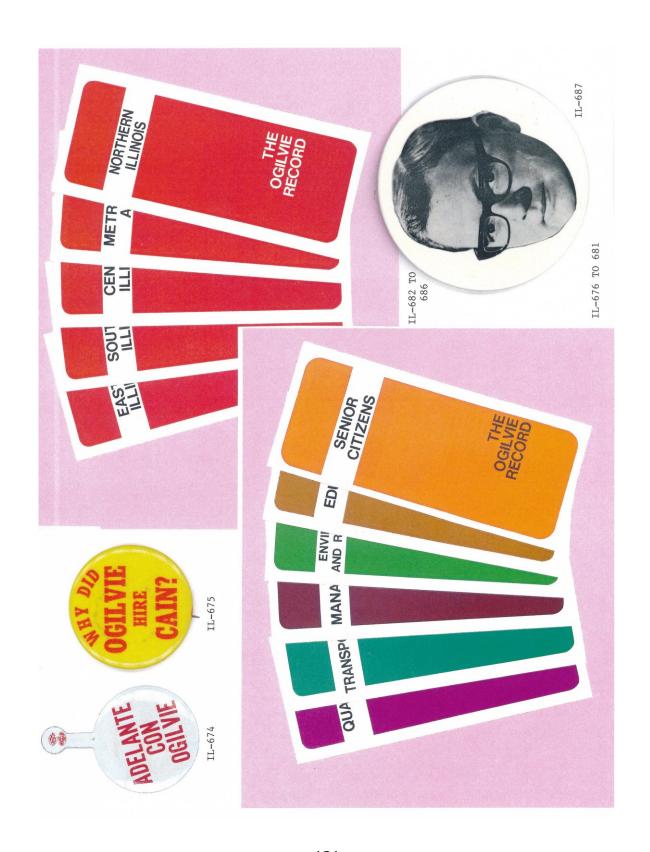

#### The greatest Republican **Minois History.** team

Charles H. Percy U.S. Senator

Elected U.S. Senator in 1966, Percy defeated Senator Paul H. Douglas, the top vote-getter in Illinois history. He has since served on many key senatorial committees including the Appropriations, Government Operations and Joint Economic Committees.

After being seriously wounded in World War II, Ogilvie returned to Illinois law practice. Elected Sheriff of Cook County, he led the sheriff's police in a war on syndicate gambling. In 1996, Ogilvie was elected President of the Cook County Board of Commissioners. Elected Governor in 1968, his administration has been characterized by in-tegrity, courage and hard work.

After being seriously wounded in World War II, Ogilvie returned to Illinois law practice. Elected Sherff of Cook County, he led the sheriff's police in a war on syndicate gambling. In 1996, Ogilvie was elected President of the

Richard B. Ogilvie

Governor

Cook County Board of Commissioners. Elected Governor in 1968, his administration has been characterized by integrity, courage and hard work.

Best known as the "father of the ethics bill," George Lindberg is a third term member of the Illinois House of Representatives where his ability was highlighted by his appointment as chairman of the Special House Committee to investigate the judiciary in 1969.