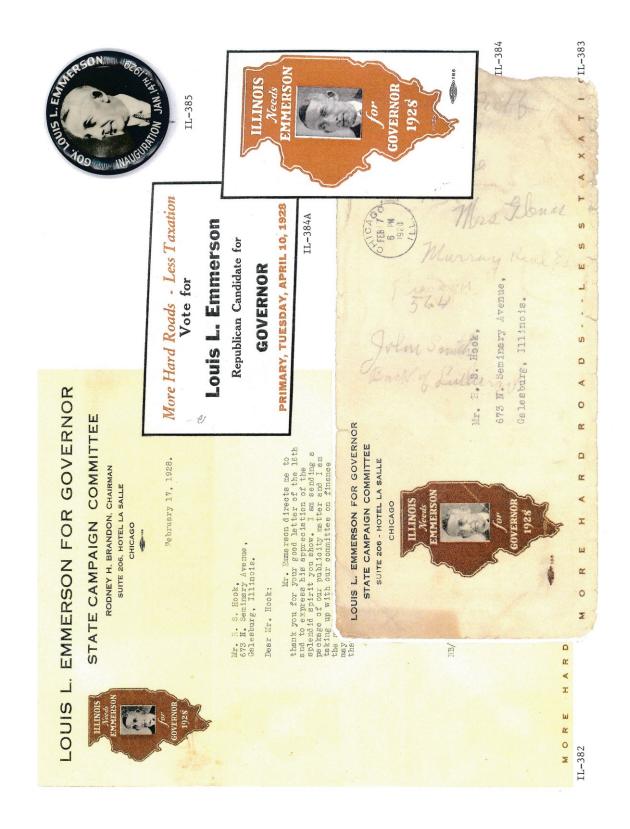

# MORE ROADS—LESS TAXATION

LOUIS L. EMMERSON, Republican Candidate for Governor, believes in-

A business-like administration of State Government. Curtailment of new methods of taxation and elimination of useless jobs.

Construction of not less than 1,000 miles of roads annually. Taking road construction out of politics.

Surfacing secondary roads and widening pavement near large cities.

FOR THE REPUBLICAN NOMINATION

for GOVERNOR Vote for

LOUIS L. EMMERSON SPEAKS

EM MERSON'S Hard Roads Record

He was a pioneer in the hard roads movement.

He helped formulate the plan for the pres-ent bond issue system.

As Secretary of State he has collected \$90,000,000 for road construction.