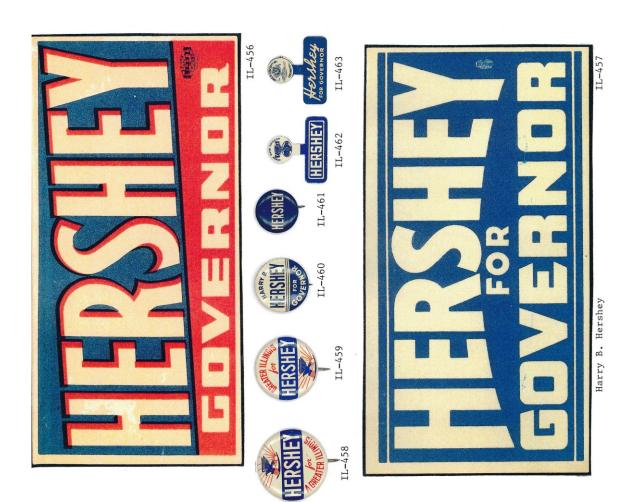

Illinois is one of the most prolific states when it comes to political campaign items produced. This Illinois governor reference features almost 900 items. A heavy emphasis is reflected in the early campaign ribbons that were produced; over 125 through the 1916 campaign. To put that into perspective most of the other states produced less than 20 ribbons for this same period and some less than 10. The number of coattail items produced to include ribbons and buttons is quite remarkable for the early Tanner and Yates campaigns.

Almost every type of campaign item is reflected in this reference. Ribbons, buttons both celluloid and lithograph, postcards, cardstock handouts, felt pennants, booklets, brochures, aluminum & metal auto attachments, campaign letterhead letters and envelopes, window stickers, posters, blotters, cloth cap, wooden die-cut pinback, newspaper archive photo, flashers, plastic antenna flag, bumper stickers, etc.