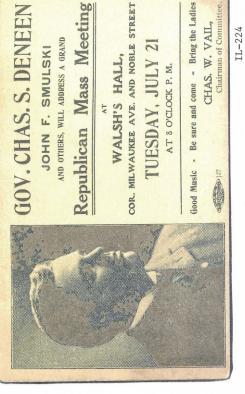

## S FIRST VOTER

IL-139

JOHN F. SMULSKI AND OTHERS, WILL ADDRESS A GRAND

IL-225

WARNER

Good Music - Be sure and come - Bring the Ladies Chairman of Committee CHAS. W. VAIL, IL-224

IL-227

IL-226

Vespasian Warner

IL-231

TUESDAY, JULY 21

AT 8 O'CLOCK P. M.

WALSH'S HALL,

Charles F. Hurburgh

John R. Golden, for Governor

Born in McLean County, Ill., Sept. 24th, 1876. Educated in public schools and Eureka College. Was a carpenter and is now a minister of the Disciple Church and member of the Masonic fraternity. In 1906 was elected on the Prohibition issue to the Legislature. Fought for all laws to destroy the liquor traffic, helped to pass the present Local Option law, and has made over 500 speeches against saloons in last twelve years.