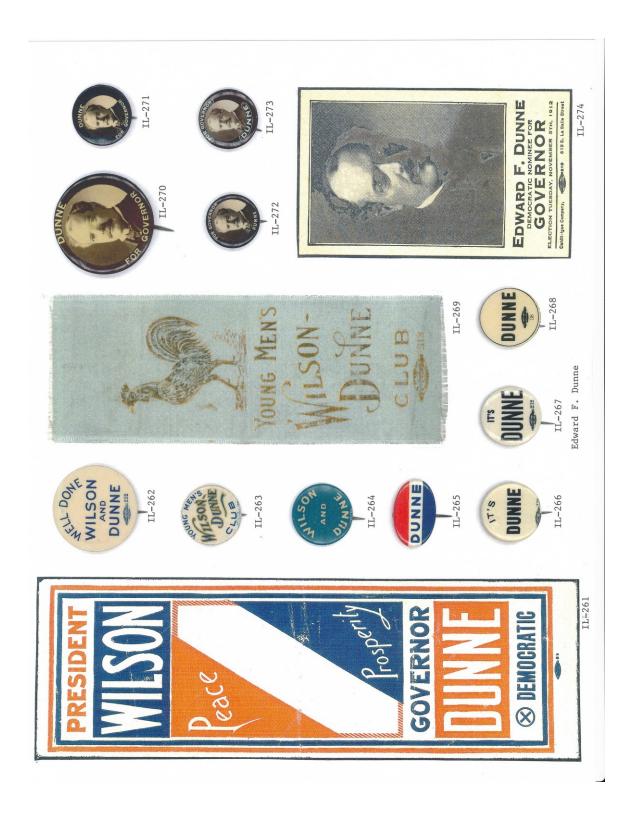

|            |            |   |                          | IL-332                                                        | CAND 31 OCH ROLEN                  |
|------------|------------|---|--------------------------|---------------------------------------------------------------|------------------------------------|
|            |            |   |                          | IL-333                                                        | POSTCARD SIZE CARD                 |
|            |            |   |                          | IL-334                                                        | CELLO BUTTON                       |
|            |            |   |                          | 11-335                                                        | LITHO BUTTON                       |
|            |            |   |                          | ור-336                                                        | 1" COPPER TONED LITHO BUTTON       |
|            |            |   |                          |                                                               | "CARLSTROM FOR GOVERNOR" WITH      |
|            |            |   |                          | IL-337                                                        | PAMPHLET                           |
| CARPENTIER | CHARLES F. | œ | 1964H DIED BEFORE FILING | 11-613                                                        | CELLO BUTTON                       |
|            |            |   |                          | 11-614                                                        | LITHO TAB - ENLARGED               |
|            |            |   |                          | IL-615                                                        | HEAVY PAPER STICK ON - ENLARGED    |
|            |            |   |                          | 11-616                                                        | CELLO COVERED METAL ATTACHMENT     |
|            |            |   |                          |                                                               | ENLARGED                           |
| CARTER     | ORRIN N.   | æ | 1900C                    | IL-163 to IL-165                                              | RIBBONS                            |
|            |            |   |                          | IL-166 to IL-171                                              | CELLO BUTTONS                      |
| CLINNIN    | JOHN V.    | ~ | 1940P                    | IL-521                                                        | POSTCARD                           |
| COOPER     | RICHARD H. | ~ | 1976P                    | IL-752 to IL-754                                              | LITHO BUTTONS                      |
| COSENTINO  | JERRY      | ٥ | 1990H                    | IL-873                                                        | CELLO BUTTON                       |
| COURTNEY   | THOMAS J.  | ٥ | 1944GE                   | IL-525 to IL-526                                              | POSTCARDS                          |
|            |            |   |                          | IL-527, IL-529                                                | LITHO BUTTONS                      |
|            |            |   |                          | IL-528, IL-530                                                | LITHO TABS                         |
| CRAWFORD   | MONROE C.  | ٥ | 1896GE                   | IL-32                                                         | LT GOV - RIBBON                    |
| CROLIUS    | WILLIAM C. | ٥ | 1904C                    | IL-233                                                        | CELLO BUTTON WITH RIBBON           |
|            |            |   |                          | IL-234 to IL-235                                              | CELLO BUTTONS                      |
| CROSS      | ноен м.    | œ | 1940W, '44W              | IL-520 to IL-520A                                             | CARD STOCK HANDOUT                 |
| CUSTER     | OMER N.    | œ | 1932P                    | 11-428                                                        | METAL AUTO ATTACHMENT              |
|            |            |   |                          | IL-429                                                        | CELLO BUTTON                       |
|            |            |   |                          | IL-430                                                        | BLOTTER                            |
| DENEEN     | CHARLES S. | œ | 1904W, '08W, 12GE        | IL-192, IL-211, IL-222 to IL-224                              | POSTCARD                           |
|            |            |   |                          | IL-193                                                        | CELLO WITH RIBBON                  |
|            | -          |   |                          | IL-194 to IL-199, IL-202 to IL-209, IL-215 to IL-217, IL-221, | CELLO BUTTONS                      |
|            |            |   |                          | IL-225                                                        |                                    |
|            |            |   |                          | IL-200 to IL-201, IL-213                                      | RIBBONS                            |
|            |            |   |                          | IL-210                                                        | METAL TAB - ENLARGED               |
|            |            |   |                          | IL-212                                                        | CELLO BUTTON WITH OILCLOTH RIBBON  |
|            |            |   |                          | IL-214                                                        | CELLO BUTTON ENCASED IN METAL HUNG |
|            |            |   |                          |                                                               | FROM CLOTH AND METAL HANGER        |
|            |            |   |                          | IL-218 to IL-220                                              | RIBBONS WITH CELLULOID DIE CUT     |
|            |            |   |                          |                                                               | ATTACHMENTS & PHOTOS               |
|            |            |   |                          | IL-222 to IL-224                                              | POSTCARDS ****                     |
| DIXON      | SHERWOOD   | ٥ | 1952GE                   | IL-557                                                        | CELLO BUTTON                       |
|            |            |   |                          | IL-558                                                        | LITHO BUTTON                       |
|            |            |   |                          | II-559                                                        | LITHO TAB                          |
|            |            |   |                          | II-560                                                        | WINDOW STICKER                     |
|            |            |   |                          | IL-561                                                        | BROCHURE                           |
| DUNNE      | EDWARD F.  | O | 1912W, '16GE             | IL-261, IL-275                                                | OILCLOTH RIBBONS                   |
|            |            |   |                          | IL-262 to IL-268, IL-270 to IL-273, IL-276 to IL-280, IL-283  | CELLO BUTTONS                      |
|            |            |   |                          | IL-269                                                        | RIBBON                             |