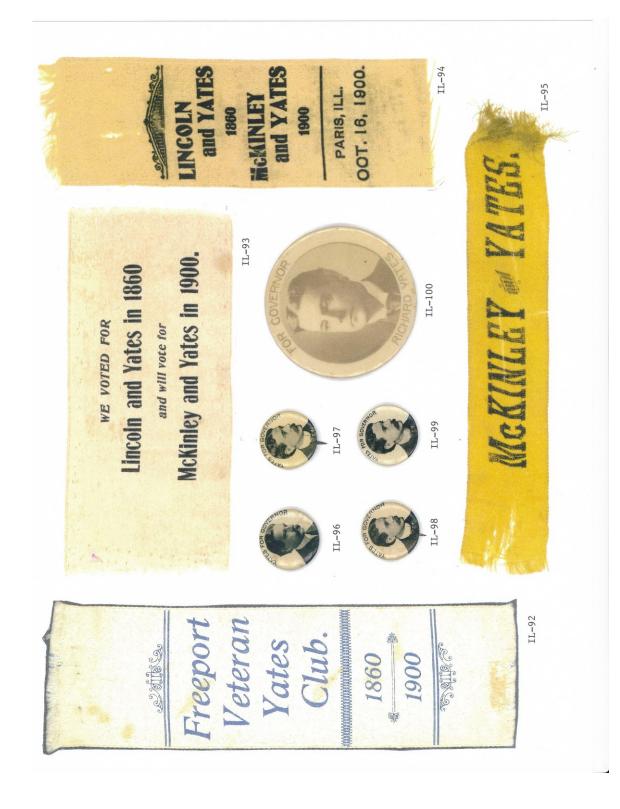

Illinois is one of the most prolific states when it comes to political campaign items produced. This Illinois governor reference features almost 900 items. A heavy emphasis is reflected in the early campaign ribbons that were produced; over 125 through the 1916 campaign. To put that into perspective most of the other states produced less than 20 ribbons for this same period and some less than 10. The number of coattail items produced to include ribbons and buttons is quite remarkable for the early Tanner and Yates campaigns.

Almost every type of campaign item is reflected in this reference. Ribbons, buttons both celluloid and lithograph, postcards, cardstock handouts, felt pennants, booklets, brochures, aluminum & metal auto attachments, campaign letterhead letters and envelopes, window stickers, posters, blotters, cloth cap, wooden die-cut pinback, newspaper archive photo, flashers, plastic antenna flag, bumper stickers, etc.