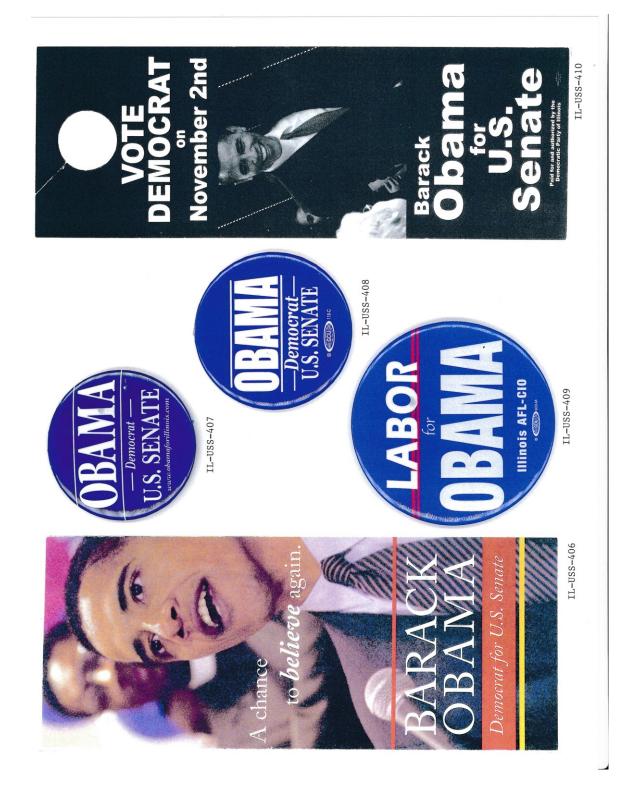

### ILLINOIS US SENATE POLITICAL CAMPAIGN ITEMS

The images in this reference are chronological by campaign date. Beginning with the John A. Logan campaign of 1871 through the Barack Obama campaign of 2004. All items are numbered and are shown as well with their descriptions in the alphabetical index at the end of the book. The index reflects the candidate's last name, first name, party affiliation, year of election as well as the election result. W= won, GE= ran in the general election, P= ran in the primary, H= hopeful, NBP= non-binding primary and LE= legislative election.

Almost every type of campaign item is reflected in this reference. Ribbons, buttons both celluloid and lithograph, postcards, cardstock handouts, celluloid stick pin, booklets, brochures, metal lapel pins, fan, metal bottle opener, cloth sash, matchbooks, pamphlets, stickers, posters, blotters, bumper stickers, etc.