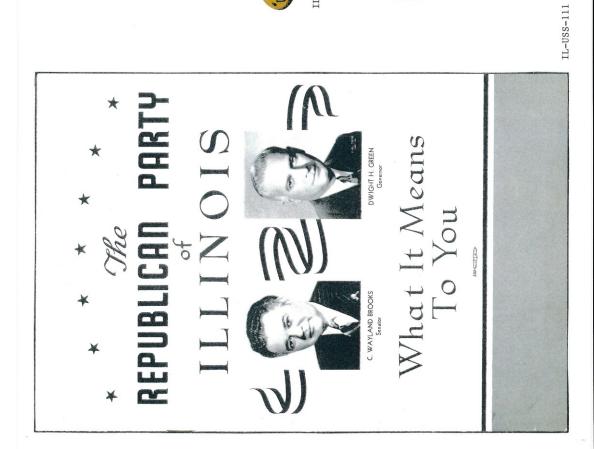

J. Paul Kuhn

MEN SIMPLEX PTG. CO. CHICAGO

REPUBLICAN CANDIDATE

C. WAYLAND VOTE FOR

X) VOTE REPUBLICAN

FOR PRESIDENT

X ALFRED M. LANDON
FOR THE SEBERSHOT

FOR THE STATES SENATOR

ON THE STATES SENATOR

OTIS F. GLENN

FOR CONGRESSMEN.AT.LARGE

RODNEY H. BRANDON

OHN T. DEMPSEY FOR GOVERNOR

K C. WAYLAND BROOKS

GOVERNOR

PRIMARY, TUESDAY, APRIL 14th, 1936

Dwight H. Green